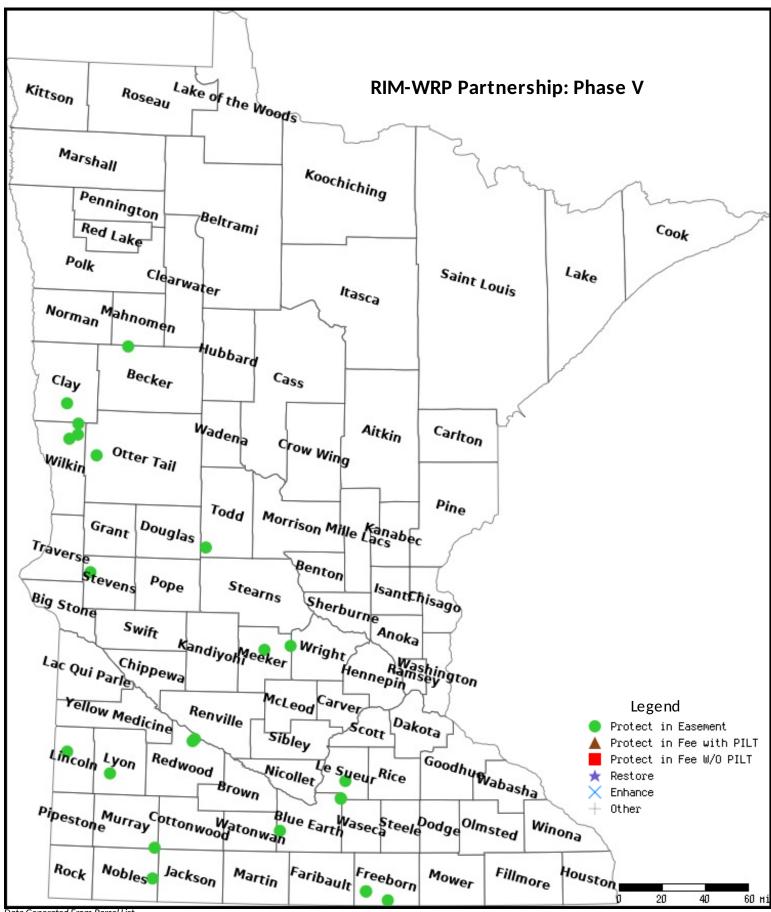

**County Locations:** Becker, Blue Earth, Clay, Freeborn, Le Sueur, Lincoln, Lyon, Meeker, Murray, Nobles, Redwood, Stevens, Todd, West Ottertail, and Wilkin.

#### Activity types:

- Protect in Easement
- Restore

Twenty-three permanent conservation easements were recorded, protecting 2,041 acres in permanent RIM easements. These protected wetland and grassland complexes will provide critical habitat for migratory waterfowl and other wetland dependent wildlife species in Minnesota.

### Section 2 - Protect Parcel List

| Becker                                        |            |       |                       |                            |                |                |                                |
|-----------------------------------------------|------------|-------|-----------------------|----------------------------|----------------|----------------|--------------------------------|
| Name                                          | TRDS       | Acres | OHF Cost              | Existing Protection?       | Hunting?       | Fishing?       | Description                    |
| 0 3-0 1-15-0 3                                | 14241205   | 107   | \$248,780             | No                         | No             | No             | Wetland and upland             |
| Blue Earth                                    |            |       |                       |                            |                |                |                                |
| Name                                          | TRDS       | Acres | OHFCost               | Existing Protection?       | Hunting?       | Fishing?       | Description                    |
| ) 7-0 1-15-0 3                                | 10925236   | 4     | \$38,471              | No                         | No             | No             | Wetland and upland             |
| 07-02-15-03                                   | 10925236   | 2     | \$17,960              | No                         | No             | No             | Wetland and upland             |
| 0 7-0 3-15-0 3                                | 10629217   | 17    | \$141,713             | No                         | No             | No             | Wetland and upland             |
| Clay                                          |            |       |                       | •                          | •              | •              |                                |
| Name                                          | TRDS       | Acres | OHFCost               | Existing Protection?       | Hunting?       | Fishing?       | Description                    |
| 14-0 1-15-0 3                                 | 13846222   | 445   | \$1,281,880           | No                         | No             | No             | Wetland and upland             |
| reeborn                                       |            |       |                       | •                          | •              |                |                                |
| Name                                          | TRDS       | Acres | OHFCost               | Existing Protection?       | Hunting?       | Fishing?       | Description                    |
| 24-0 1-15-0 3                                 | 10121222   | 64    | \$446,920             | No                         | No             | No             | Wetland and upland             |
| 24-02-15-03                                   | 10223236   | 34    | \$264,479             | No                         | No             | No             | Wetland and upland             |
| 24-0 3-15-0 3                                 | 10223236   | 20    | \$157,051             | No                         | No             | No             | Wetland and upland             |
| Le Sueur                                      | •          |       |                       | -                          | -              | -              | -                              |
| Name                                          | TRDS       | Acres | OHFCost               | Existing Protection?       | Hunting?       | Fishing?       | Description                    |
| 40 -0 1 - 15 - 0 3                            | 11024220   | 113   | \$264,146             | No                         | No             | No             | Wetland and upland             |
| Lincoln                                       |            |       |                       |                            |                |                |                                |
| Name                                          | TRDS       | Acres | OHF Cost              | Existing Protection?       | Hunting?       | Fishing?       | Description                    |
| 41-02-15-03                                   | 11246236   | 60    | \$325,864             | No                         | No             | No             | Wetland and upland             |
| yon                                           | <b>.</b>   |       |                       |                            |                | 4              |                                |
| Name                                          | TRDS       | Acres | OHF Cost              | Existing Protection?       | Hunting?       | Fishing?       | Description                    |
| 42-0 1-15-0 3                                 | 110 422 17 | 51    | \$304,192             | No                         | No             | No             | Wetland and upland             |
| Meeker                                        |            |       |                       | •                          |                |                |                                |
| Name                                          | TRDS       | Acres | OHFCost               | Existing Protection?       | Hunting?       | Fishing?       | Description                    |
| 47-0 1-15-0 3                                 | 12031225   | 46    | \$209,545             | No                         | No             | No             | Wetland and upland             |
| 47-0 2-15-0 3                                 | 12029213   | 4     | \$14,411              | No                         | No             | No             | Wetland and upland             |
| Murray                                        | •          |       |                       |                            |                |                |                                |
| Name                                          | TRDS       | Acres | OHF Cost              | Existing Protection?       | Hunting?       | Fishing?       | Description                    |
| 51-04-15-03                                   | 10539235   | 35    | \$328,182             | No                         | No             | No             | Wetland and upland             |
| Nobles                                        |            |       |                       | •                          | •              |                |                                |
| Name                                          | TRDS       | Acres | OHFCost               | Existing Protection?       | Hunting?       | Fishing?       | Description                    |
| 53-02-15-03                                   | 10239210   | 99    | \$876,155             | No                         | No             | No             | Wetland and upland             |
| Redwood                                       |            |       |                       |                            |                |                |                                |
| Name                                          | TRDS       | Acres | OHF Cost              | Existing Protection?       | Hunting?       | Fishing?       | Description                    |
| 64-02-15-03                                   | 11336223   | 42    | \$293,489             | No                         | No             | No             | Wetland and upland             |
| 64-03-15-03                                   | 11336227   | 56    | \$388,182             |                            | No             | No             | Wetland and upland             |
| Stevens                                       | •          | · .   |                       | •                          | •              | •              | •                              |
| Name                                          | TRDS       | Acres | OHFCost               | Existing Protection?       | Hunting?       | Fishing?       | Description                    |
| 75-0 1-15-0 3                                 | 12544210   | 142   | \$678,837             | No                         | No             | No             | Wetland and upland             |
| ōdd                                           | •          | · .   |                       | •                          | •              | •              |                                |
|                                               | TDDC       | Acres | OHF Cost              | Existing Protection?       | Hunting?       | Fishing?       | Description                    |
| Name                                          | TRDS       | Acres |                       | -                          |                |                |                                |
|                                               | 12735204   | 70    | \$183,927             | No                         | No             | No             | Wetland and upland             |
| 77-0 1-15-0 3                                 |            |       | \$183,927             | No                         | No             | No             | Wetland and upland             |
| Name<br>77-01-15-03<br>West Ottertail<br>Name |            |       | \$183,927<br>OHF Cost | No<br>Existing Protection? | No<br>Hunting? | No<br>Fishing? | Wetland and upland Description |

Wilkin

| Name        | T RDS    | Acres | OHF Cost  | Existing Protection? | Hunting? | Fishing? | Description        |
|-------------|----------|-------|-----------|----------------------|----------|----------|--------------------|
| 84-01-15-03 | 13645204 | 78    | \$239,653 | No                   | No       | No       | Wetland and upland |
| 84-02-15-03 | 13645233 | 211   | \$659,731 | No                   | No       | No       | Wetland and upland |
| 84-03-15-03 | 13546211 | 247   | \$        | No                   | No       | No       | Wetland and upland |