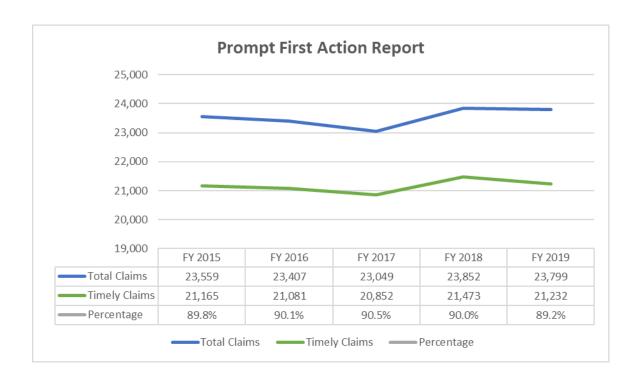

#### Conclusion

In fiscal-year 2019, 89.2 percent of the 23,799 lost-time claims had a timely first action. This percentage is slightly lower than fiscal-year 2018, where 90.0 percent of the 23,852 lost-time claims had a timely first action.

# **Prompt First Action Report table for fiscal-year 2019**

| Company name           | Fiscal<br>year | Number of lost<br>time claims | *Number with timely action | *Percentage<br>with timely<br>action |
|------------------------|----------------|-------------------------------|----------------------------|--------------------------------------|
| Insurance companies    | 2019           | 17,515                        | 15,301                     | 87.4%                                |
|                        | 2018           | 17,704                        | 15,661                     | 88.5%                                |
|                        | 2017           | 17,009                        | 15,124                     | 88.9%                                |
|                        | 2016           | 17,274                        | 15,233                     | 88.2%                                |
|                        | 2015           | 17,232                        | 15,147                     | 87.9%                                |
| Self-insured employers | 2019           | 6,284                         | 5,931                      | 94.4%                                |
|                        | 2018           | 6,148                         | 5,812                      | 94.5%                                |
|                        | 2017           | 6,040                         | 5,728                      | 94.8%                                |
|                        | 2016           | 6,133                         | 5,848                      | 95.4%                                |
|                        | 2015           | 6,327                         | 6,018                      | 95.1%                                |
| All companies          | 2019           | 23,799                        | 21,232                     | 89.2%                                |
|                        | 2018           | 23,852                        | 21,473                     | 90.0%                                |
|                        | 2017           | 23,049                        | 20,852                     | 90.5%                                |
|                        | 2016           | 23,407                        | 21,081                     | 90.1%                                |
|                        | 2015           | 23,559                        | 21,165                     | 89.8%                                |