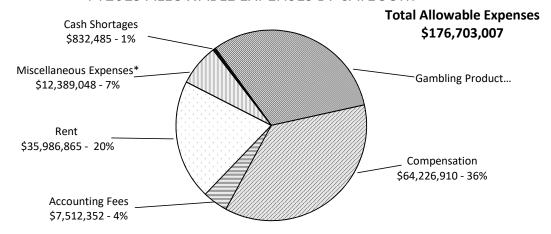

#### **FY2019 ALLOWABLE EXPENSES BY CATEGORY**

<sup>\*\*</sup>Indicates expenditures defined by statute as "charitable contributions".

<sup>\*</sup>Examples include office equipment, supplies, traveling expenses, advertising and gambling manager's bond.