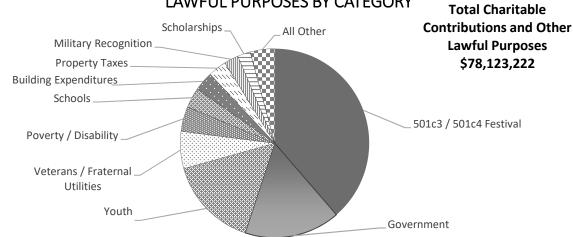

# FY2019 CHARITABLE CONTRIBUTIONS AND OTHER LAWFUL PURPOSES BY CATEGORY

|              |       |               |                                               | LPE Code |  |  |  |  |  |  |
|--------------|-------|---------------|-----------------------------------------------|----------|--|--|--|--|--|--|
| \$30,218,299 | 38.7% | 501c(3) and ! | 501c(4) festival organizations**              | 1        |  |  |  |  |  |  |
| \$12,798,340 | 16.4% | Government    | **                                            | 10       |  |  |  |  |  |  |
| \$12,177,448 | 15.6% | Youth**       |                                               | 7        |  |  |  |  |  |  |
| \$4,974,803  | 6.4%  | Veterans and  | eterans and fraternal utilities               |          |  |  |  |  |  |  |
| \$3,327,063  | 4.3%  | Poverty, disa | bility, nutritional programs for seniors**    | 2, 14    |  |  |  |  |  |  |
| \$2,666,833  | 3.4%  | Private and p | public schools**                              | 4        |  |  |  |  |  |  |
| \$2,597,497  | 3.3%  | Property taxe | es                                            | 9        |  |  |  |  |  |  |
| \$2,451,744  | 3.1%  | Building expe | enditures/capital assets                      | 22 - 25  |  |  |  |  |  |  |
| \$1,924,210  | 2.5%  | Military reco | gnition**                                     | 6        |  |  |  |  |  |  |
| \$1,712,075  | 2.2%  | Scholarships  | **                                            | 5        |  |  |  |  |  |  |
| \$3,274,911  | 4.2%  | All Other     |                                               | 0        |  |  |  |  |  |  |
|              |       | \$1,198,897   | Churches, religious institutions**            | 11       |  |  |  |  |  |  |
|              |       | \$1,002,086   | Wildlife management, trails**                 | 13       |  |  |  |  |  |  |
|              |       | \$635,410     | To another licensed organization or affiliate | 20, 21   |  |  |  |  |  |  |
|              |       | \$269,164     | Veterans clubs membership events              | 17, 26   |  |  |  |  |  |  |
|              |       | \$92,635      | Community arts**                              | 15       |  |  |  |  |  |  |
|              |       | \$62,342      | Honoring humanitarian service**               | 19       |  |  |  |  |  |  |
|              |       | \$13,628      | Problem gambling**                            | 3        |  |  |  |  |  |  |
|              |       | <u>\$750</u>  | Water testing programs**                      | 12       |  |  |  |  |  |  |
|              |       | \$3,274,911   | Total All Other                               |          |  |  |  |  |  |  |
|              |       |               |                                               |          |  |  |  |  |  |  |

<sup>\*\*</sup>Indicates expenditures defined by statute as "charitable contributions".

<sup>\*</sup>Examples include office equipment, supplies, traveling expenses, advertising and gambling manager's bond.