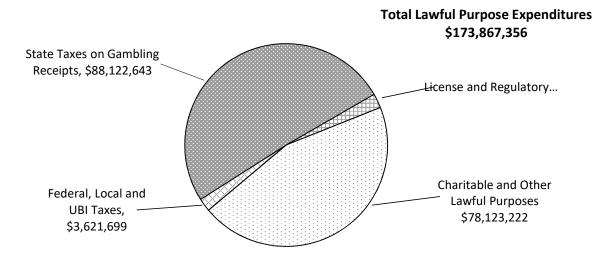

#### LAWFUL PURPOSE EXPENDITURES (LPE)

| \$88,122,643<br>\$3,621,699 |       | State Tax on Lawful Gambling Net Receipts Local and Federal Taxes, Unrelated Business Income Tax |
|-----------------------------|-------|--------------------------------------------------------------------------------------------------|
| \$3,999,792                 |       | License and Regulatory Fees                                                                      |
| \$173,867,356               | 48.9% | Total Lawful Purpose Expenditures                                                                |

#### FY2019 LAWFUL PURPOSE EXPENDITURES BY CATEGORY