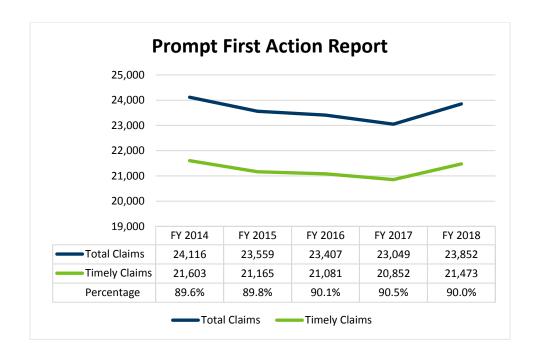

#### Conclusion

In fiscal-year 2018, 90.0 percent of the 23,852 lost-time claims had a timely first action. This percentage is slightly lower than fiscal-year 2017, where 90.5 percent of the 23,049 lost-time claims had a timely first action.

# **Prompt First Action Report table for fiscal-year 2018**

| Company name           | Fiscal<br>year | Number of lost<br>time claims | *Number with timely action | *Percentage<br>with timely<br>action |
|------------------------|----------------|-------------------------------|----------------------------|--------------------------------------|
| Insurance companies    | 2018           | 17,704                        | 15,661                     | 88.5%                                |
|                        | 2017           | 17,009                        | 15,124                     | 88.9%                                |
|                        | 2016           | 17,274                        | 15,233                     | 88.2%                                |
|                        | 2015           | 17,232                        | 15,147                     | 87.9%                                |
|                        | 2014           | 17,690                        | 15,541                     | 87.9%                                |
| Self-insured employers | 2018           | 6,148                         | 5,812                      | 94.5%                                |
|                        | 2017           | 6,040                         | 5,728                      | 94.8%                                |
|                        | 2016           | 6,133                         | 5,848                      | 95.4%                                |
|                        | 2015           | 6,327                         | 6,018                      | 95.1%                                |
|                        | 2014           | 6,426                         | 6,062                      | 94.3%                                |
| All companies          | 2018           | 23,852                        | 21,473                     | 90.0%                                |
|                        | 2017           | 23,049                        | 20,852                     | 90.5%                                |
|                        | 2016           | 23,407                        | 21,081                     | 90.1%                                |
|                        | 2015           | 23,559                        | 21,165                     | 89.8%                                |
|                        | 2014           | 24,116                        | 21,603                     | 89.6%                                |