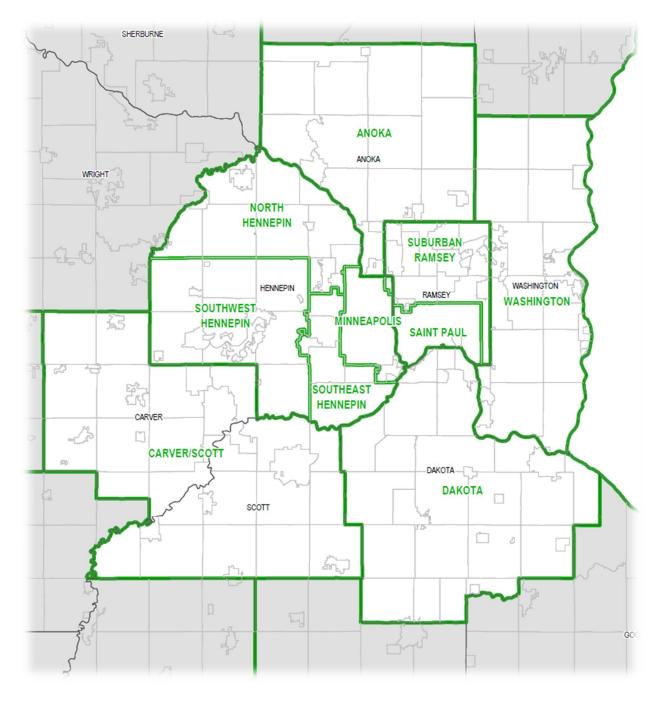

#### Metro Composition

Anoka – Anoka County

Carver/Scott – Carver and Scott Counties

Dakota – Dakota County

Minneapolis – City of Minneapolis

North Hennepin – Cities of Brooklyn Center, Brooklyn Park, Champlin, Corcoran, Crystal, Dayton, Greenfield, Hanover, Maple Grove, New Hope, Osseo, Robbinsdale, Rockford, Rogers, St. Anthony

Saint Paul – City of Saint Paul

- Southeast Hennepin Cities of Bloomington, Edina, Golden Valley, Hopkins, Richfield, St. Louis Park
- Southwest Hennepin Cities of Chanhassen, Deephaven, Eden Prairie, Excelsior, Greenwood, Independence, Long Lake, Loretto, Maple Plain, Medicine Lake, Medina, Minnetonka Beach, Minnetonka, Minnetrista, Mound, Orono, Plymouth, Shorewood, Spring Park, St. Bonifacius, Tonka Bay, Wayzata, Woodland
- Suburban Ramsey Cities of Arden Hills, Blaine, Falcon Heights, Gem Lake, Lauderdale, Little Canada, Maplewood, Mounds View, New Brighton, North Oaks, North Saint Paul, Roseville, Shoreview, Spring Lake Park, St. Anthony, Vadnais Heights, White Bear, White Bear Lake

Washington – Washington County

Figure 1 – Greater Minnesota Map

Figure 2 – Metro Map