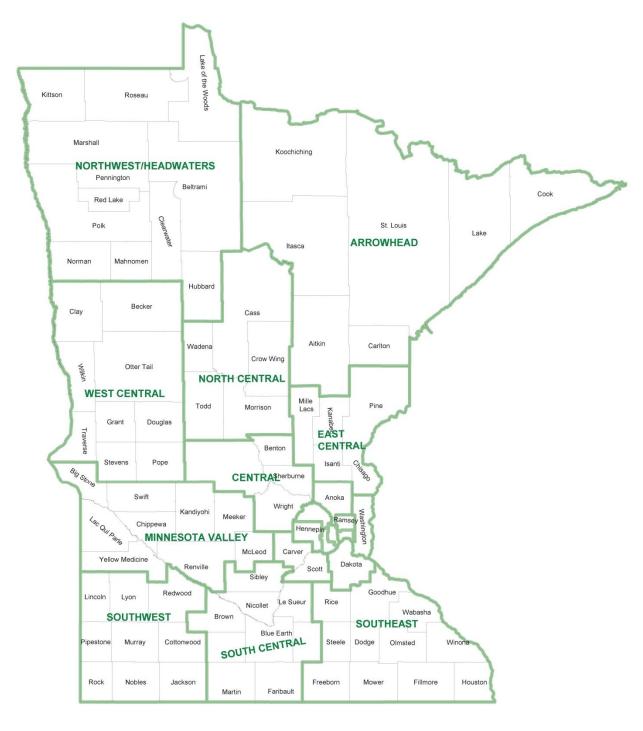

#### Greater Minnesota Composition

- Arrowhead Aitkin, Carlton, Cook, Itasca, Koochiching, Lake, St. Louis
- Central Benton, Sherburne, Stearns, Wright
- East Central Chisago, Isanti, Kanabec, Mille Lacs, Pine
- Minnesota Valley Big Stone, Chippewa, Kandiyohi, Lac qui Parle, McLeod, Meeker, Renville, Swift, Yellow Medicine
- North Central Cass, Crow Wing, Morrison, Todd, Wadena
- Northwest/Headwaters Beltrami, Clearwater, Hubbard, Kittson, Lake of the Woods, Mahnomen, Norman, Pennington, Polk, Red Lake, Roseau
- South Central Blue Earth, Brown, Faribault, Le Sueur, Martin, Nicollet, Sibley, Waseca, Watonwan
- Southeast Dodge, Fillmore, Freeborn, Goodhue, Houston, Mower, Olmsted, Rice, Steele, Wabasha, Winona
- Southwest Cottonwood, Jackson, Lincoln, Lyon, Murray, Nobles, Pipestone, Redwood, Rock
- West Central Becker, Clay, Douglas, Grant, Otter Tail, Pope, Stevens, Traverse, Wilkin

Washington – Washington County

Figure 1 – Greater Minnesota Map

Figure 2 – Metro Map