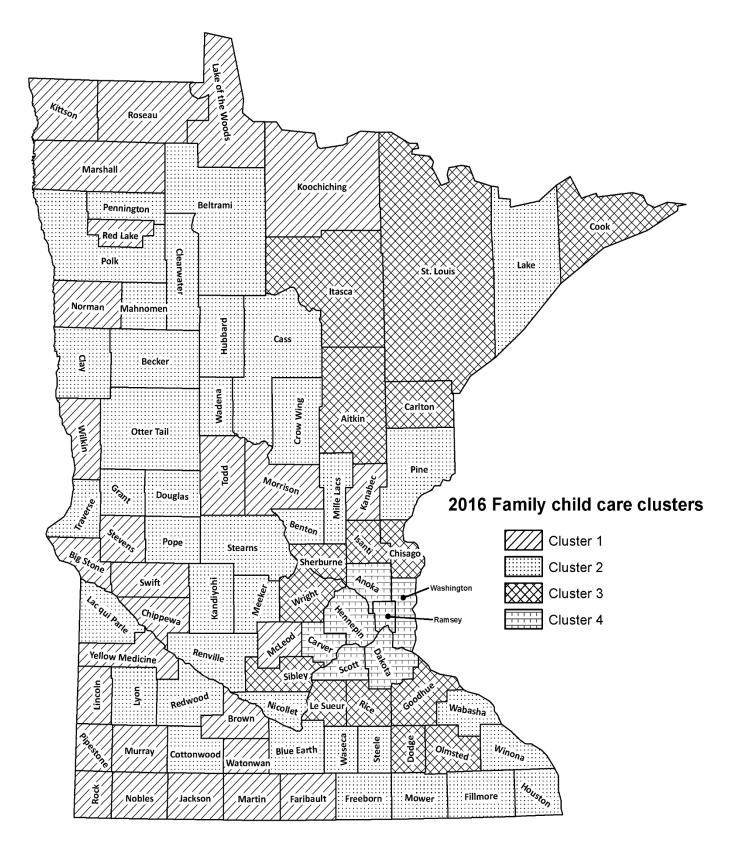

#### Table 2: 2016 Minnesota Child Care Provider Business Update: Family child care 25<sup>th</sup>, 50<sup>th</sup> and 75<sup>th</sup> percentiles

| Center<br>Price<br>Cluster <sup>1</sup> | Age Group  | Hourly<br>Rate 25th<br>Percentile | Hourly<br>Rate 50th<br>Percentile | Hourly<br>Rate 75th<br>Percentile | Daily Rate<br>25th<br>Percentile | Daily Rate<br>50th<br>Percentile | Daily Rate<br>75th<br>Percentile | Weekly<br>Rate 25th<br>Percentile | Weekly<br>Rate 50th<br>Percentile | Weekly<br>Rate 75th<br>Percentile |
|-----------------------------------------|------------|-----------------------------------|-----------------------------------|-----------------------------------|----------------------------------|----------------------------------|----------------------------------|-----------------------------------|-----------------------------------|-----------------------------------|
| 1                                       | Infant     | \$2.25                            | \$2.50                            | \$2.55                            | \$20.50                          | \$24.00                          | \$25.00                          | \$100.00                          | \$110.00                          | \$125.00                          |
|                                         | Toddler    | \$2.25                            | \$2.50                            | \$2.50                            | \$20.00                          | \$23.00                          | \$25.00                          | \$100.00                          | \$105.00                          | \$120.00                          |
|                                         | Preschool  | \$2.25                            | \$2.40                            | \$2.50                            | \$20.00                          | \$22.00                          | \$25.00                          | \$100.00                          | \$100.70                          | \$115.00                          |
|                                         | School Age | \$2.25                            | \$2.40                            | \$2.50                            | \$20.00                          | \$22.00                          | \$25.00                          | \$100.00                          | \$100.00                          | \$110.00                          |
| 2                                       | Infant     | \$2.50                            | \$2.75                            | \$3.00                            | \$25.00                          | \$25.50                          | \$30.00                          | \$120.00                          | \$127.00                          | \$140.00                          |
|                                         | Toddler    | \$2.50                            | \$2.60                            | \$3.00                            | \$24.00                          | \$25.00                          | \$28.00                          | \$115.00                          | \$125.00                          | \$130.00                          |
|                                         | Preschool  | \$2.50                            | \$2.50                            | \$3.00                            | \$23.00                          | \$25.00                          | \$26.50                          | \$112.00                          | \$120.00                          | \$125.00                          |
|                                         | School Age | \$2.40                            | \$2.50                            | \$3.00                            | \$23.00                          | \$25.00                          | \$26.00                          | \$110.00                          | \$120.00                          | \$125.00                          |
| 3                                       | Infant     | \$2.95                            | \$3.10                            | \$4.00                            | \$30.00                          | \$31.00                          | \$35.00                          | \$140.00                          | \$150.00                          | \$165.00                          |
|                                         | Toddler    | \$2.75                            | \$3.00                            | \$4.00                            | \$27.00                          | \$30.00                          | \$35.00                          | \$130.00                          | \$140.00                          | \$155.00                          |
|                                         | Preschool  | \$2.75                            | \$3.00                            | \$4.00                            | \$26.00                          | \$30.00                          | \$32.00                          | \$125.00                          | \$135.00                          | \$150.00                          |
|                                         | School Age | \$2.75                            | \$3.00                            | \$3.75                            | \$25.00                          | \$27.00                          | \$30.00                          | \$117.00                          | \$125.00                          | \$140.00                          |
| 4                                       | Infant     | \$5.00                            | \$6.00                            | \$8.00                            | \$35.00                          | \$40.00                          | \$47.00                          | \$160.00                          | \$180.00                          | \$200.00                          |
|                                         | Toddler    | \$5.00                            | \$6.00                            | \$8.00                            | \$35.00                          | \$40.00                          | \$45.00                          | \$150.00                          | \$170.00                          | \$190.00                          |
|                                         | Preschool  | \$5.00                            | \$5.50                            | \$7.00                            | \$31.55                          | \$35.00                          | \$40.00                          | \$145.00                          | \$160.00                          | \$175.00                          |
|                                         | School Age | \$5.00                            | \$5.25                            | \$7.00                            | \$30.00                          | \$34.00                          | \$40.00                          | \$125.00                          | \$145.00                          | \$160.00                          |

<sup>1</sup> Minnesota counties were grouped into clusters based on child care prices. A list of counties included in each price cluster is in Table 3.

 $^{\rm 2}$  The 50  $^{\rm th}$  percentile is equivalent to the median.

Table 3: 2016 Minnesota Child Care Provider Business Update: Price cluster assignments for center and family child care

| County Name | Center<br>Price Cluster<br>Assignment | Family Child Care<br>Price Cluster<br>Assignment |
|-------------|---------------------------------------|--------------------------------------------------|
| Aitkin      | Unassigned <sup>1</sup>               | 3                                                |
| Anoka       | 4                                     | 4                                                |
| Becker      | 3                                     | 2                                                |
| Beltrami    | 2                                     | 2                                                |
| Benton      | 2                                     | 2                                                |
| Big Stone   | Unassigned <sup>1</sup>               | 1                                                |
| Blue Earth  | 2                                     | 2                                                |
| Brown       | 2                                     | 1                                                |
| Carlton     | 2                                     | 3                                                |
| Carver      | 4                                     | 4                                                |
| Cass        | 1                                     | 2                                                |
| Chippewa    | 1                                     | 1                                                |
| Chisago     | 3                                     | 3                                                |
| Clay        | 2                                     | 2                                                |
| Clearwater  | Unassigned <sup>1</sup>               | 2                                                |
| Cook        | 1                                     | 3                                                |
| Cottonwood  | 1                                     | 2                                                |
| Crow Wing   | 2                                     | 2                                                |
| Dakota      | 4                                     | 4                                                |
| Dodge       | 2                                     | 3                                                |
| Douglas     | 1                                     | 2                                                |
| Faribault   | 1                                     | 1                                                |
| Fillmore    | 1                                     | 2                                                |
| Freeborn    | 2                                     | 2                                                |
| Goodhue     | 3                                     | 3                                                |
| Grant       | Unassigned <sup>1</sup>               | 2                                                |
| Hennepin    | 4                                     | 4                                                |
| Houston     | 1                                     | 2                                                |
| Hubbard     | 2                                     | 2                                                |
| Isanti      | 3                                     | 3                                                |
| Itasca      | 2                                     | 3                                                |

| County Name       | Center<br>Price Cluster<br>Assignment | Family Child Care<br>Price Cluster<br>Assignment |
|-------------------|---------------------------------------|--------------------------------------------------|
| Jackson           | 1                                     | 1                                                |
| Kanabec           | 2                                     | 1                                                |
| Kandiyohi         | 3                                     | 2                                                |
| Kittson           | Unassigned <sup>1</sup>               | 1                                                |
| Koochiching       | Unassigned <sup>1</sup>               | 1                                                |
| Lac qui Parle     | Unassigned <sup>1</sup>               | 2                                                |
| Lake              | Unassigned <sup>1</sup>               | 2                                                |
| Lake of the Woods | Unassigned <sup>1</sup>               | 1                                                |
| Le Sueur          | Unassigned <sup>1</sup>               | 3                                                |
| Lincoln           | Unassigned <sup>1</sup>               | 1                                                |
| Lyon              | 1                                     | 2                                                |
| McLeod            | 2                                     | 2                                                |
| Mahnomen          | Unassigned <sup>1</sup>               | 1                                                |
| Marshall          | 1                                     | 1                                                |
| Martin            | 2                                     | 1                                                |
| Meeker            | 3                                     | 2                                                |
| Mille Lacs        | 3                                     | 2                                                |
| Morrison          | 2                                     | 1                                                |
| Mower             | 2                                     | 2                                                |
| Murray            | 1                                     | 1                                                |
| Nicollet          | 2                                     | 2                                                |
| Nobles            | 1                                     | 1                                                |
| Norman            | 1                                     | 1                                                |
| Olmsted           | 4                                     | 3                                                |
| Otter Tail        | 2                                     | 2                                                |
| Pennington        | 1                                     | 2                                                |
| Pine              | 2                                     | 2                                                |
| Pipestone         | 1                                     | 1                                                |
| Polk              | 2                                     | 2                                                |
| Роре              | 2                                     | 2                                                |
| Ramsey            | 4                                     | 4                                                |
| Red Lake          | 1                                     | 1                                                |
| Redwood           | 1                                     | 2                                                |

| County Name     | Center<br>Price Cluster<br>Assignment | Family Child Care<br>Price Cluster<br>Assignment |
|-----------------|---------------------------------------|--------------------------------------------------|
| Renville        | 1                                     | 2                                                |
| Rice            | 2                                     | 3                                                |
| Rock            | Unassigned <sup>1</sup>               | 1                                                |
| Roseau          | Unassigned <sup>1</sup>               | 1                                                |
| St. Louis       | 2                                     | 3                                                |
| Scott           | 4                                     | 4                                                |
| Sherburne       | 3                                     | 3                                                |
| Sibley          | Unassigned <sup>1</sup>               | 3                                                |
| Stearns         | 3                                     | 2                                                |
| Steele          | 3                                     | 2                                                |
| Stevens         | 1                                     | 1                                                |
| Swift           | 1                                     | 1                                                |
| Todd            | 1                                     | 1                                                |
| Traverse        | Unassigned <sup>1</sup>               | 2                                                |
| Wabasha         | 2                                     | 2                                                |
| Wadena          | 1                                     | 2                                                |
| Waseca          | 1                                     | 2                                                |
| Washington      | 4                                     | 4                                                |
| Watonwan        | 1                                     | 1                                                |
| Wilkin          | Unassigned <sup>1</sup>               | 1                                                |
| Winona          | 2                                     | 2                                                |
| Wright          | 2                                     | 3                                                |
| Yellow Medicine | 1                                     | 1                                                |

<sup>1</sup> Counties with no reported prices in 2016 are not assigned to a price cluster.

<sup>1</sup>Counties with no reported center rates in 2016 are not assigned a price cluster.