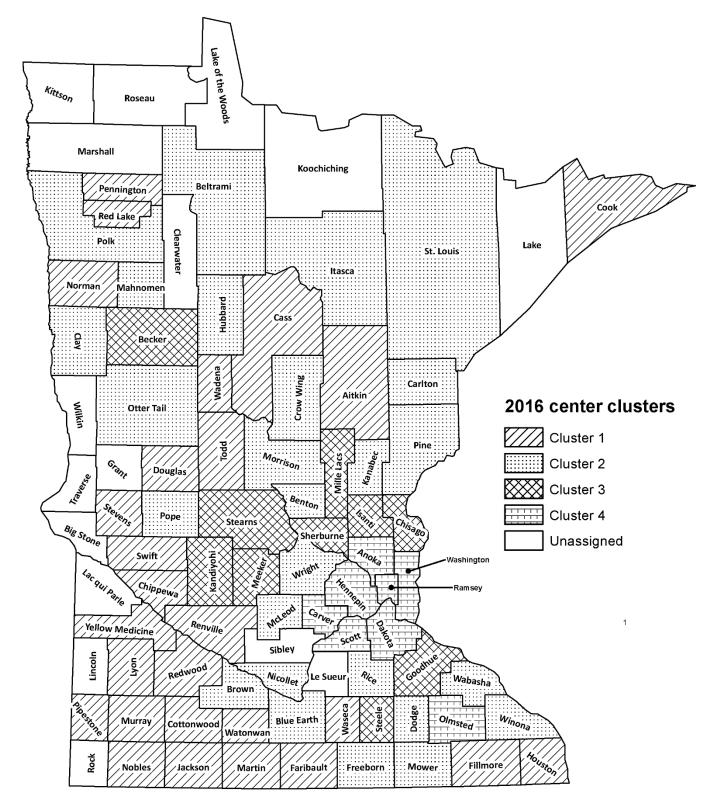

Price cluster assignments for center and family child care

- Figure 1: 2016 Minnesota price clusters: Child care centers
- Figure 2: 2016 Minnesota price clusters: Family child care

| Center<br>Price<br>Cluster <sup>1</sup> | Age Group  | Hourly<br>Rate 25 <sup>th</sup><br>Percentile | Hourly<br>Rate 50 <sup>th</sup><br>Percentile | Hourly<br>Rate 75 <sup>th</sup><br>Percentile | Daily Rate<br>25 <sup>th</sup><br>Percentile | Daily Rate<br>50 <sup>th</sup><br>Percentile | Daily Rate<br>75 <sup>th</sup><br>Percentile | Weekly<br>Rate 25 <sup>th</sup><br>Percentile | Weekly<br>Rate 50 <sup>th</sup><br>Percentile | Weekly<br>Rate 75 <sup>th</sup><br>Percentile |
|-----------------------------------------|------------|-----------------------------------------------|-----------------------------------------------|-----------------------------------------------|----------------------------------------------|----------------------------------------------|----------------------------------------------|-----------------------------------------------|-----------------------------------------------|-----------------------------------------------|
| 1                                       | Infant     | \$3.00                                        | \$3.50                                        | \$3.85                                        | \$29.60                                      | \$31.50                                      | \$36.00                                      | \$133.00                                      | \$161.00                                      | \$175.00                                      |
|                                         | Toddler    | \$2.75                                        | \$3.35                                        | \$3.75                                        | \$28.00                                      | \$29.00                                      | \$31.00                                      | \$126.00                                      | \$146.00                                      | \$155.00                                      |
|                                         | Preschool  | \$2.75                                        | \$3.10                                        | \$3.45                                        | \$23.00                                      | \$27.00                                      | \$29.00                                      | \$120.00                                      | \$129.00                                      | \$145.00                                      |
|                                         | School age | \$2.50                                        | \$2.90                                        | \$3.50                                        | \$26.00                                      | \$28.00                                      | \$29.00                                      | \$108.00                                      | \$113.00                                      | \$120.00                                      |
| 2                                       | Infant     | \$4.00                                        | \$4.80                                        | \$6.31                                        | \$36.00                                      | \$41.00                                      | \$43.75                                      | \$175.00                                      | \$190.00                                      | \$197.00                                      |
|                                         | Toddler    | \$3.75                                        | \$4.25                                        | \$5.75                                        | \$33.50                                      | \$37.00                                      | \$40.00                                      | \$155.00                                      | \$180.00                                      | \$188.00                                      |
|                                         | Preschool  | \$3.50                                        | \$3.90                                        | \$5.66                                        | \$31.00                                      | \$35.00                                      | \$37.00                                      | \$145.00                                      | \$161.00                                      | \$174.00                                      |
|                                         | School age | \$3.50                                        | \$3.75                                        | \$5.52                                        | \$27.50                                      | \$32.00                                      | \$35.00                                      | \$135.00                                      | \$142.00                                      | \$150.00                                      |
| 3                                       | Infant     | \$9.00                                        | \$11.50                                       | \$13.00                                       | \$50.00                                      | \$55.00                                      | \$65.00                                      | \$181.00                                      | \$206.00                                      | \$229.00                                      |
|                                         | Toddler    | \$7.75                                        | \$10.00                                       | \$11.00                                       | \$43.00                                      | \$49.00                                      | \$55.00                                      | \$168.00                                      | \$188.00                                      | \$208.00                                      |
|                                         | Preschool  | \$7.00                                        | \$9.50                                        | \$11.00                                       | \$40.00                                      | \$46.00                                      | \$52.00                                      | \$155.00                                      | \$177.00                                      | \$190.00                                      |
|                                         | School age | \$6.00                                        | \$8.00                                        | \$9.50                                        | \$32.00                                      | \$36.00                                      | \$46.50                                      | \$135.00                                      | \$145.00                                      | \$150.00                                      |
| 4                                       | Infant     | \$10.00                                       | \$14.00                                       | \$14.00                                       | \$85.00                                      | \$100.00                                     | \$168.00                                     | \$290.00                                      | \$331.00                                      | \$375.00                                      |
|                                         | Toddler    | \$9.00                                        | \$10.80                                       | \$12.00                                       | \$64.15                                      | \$78.00                                      | \$108.00                                     | \$249.00                                      | \$289.00                                      | \$330.00                                      |
|                                         | Preschool  | \$8.00                                        | \$9.60                                        | \$11.00                                       | \$57.84                                      | \$69.41                                      | \$90.00                                      | \$225.00                                      | \$252.00                                      | \$284.00                                      |
|                                         | School age | \$7.50                                        | \$7.50                                        | \$9.00                                        | \$53.00                                      | \$56.00                                      | \$77.00                                      | \$175.00                                      | \$189.00                                      | \$238.00                                      |

## Table 1: 2016 Minnesota Child Care Provider Business Update: Child care center 25<sup>th</sup>, 50<sup>th</sup> and 75<sup>th</sup> percentiles

<sup>1</sup> Minnesota counties were grouped into clusters based on child care prices. A list of counties included in each price cluster is in Table 3.

Table 3: 2016 Minnesota Child Care Provider Business Update: Price cluster assignments for center and family child care

| County Name | Center<br>Price Cluster<br>Assignment | Family Child Care<br>Price Cluster<br>Assignment |
|-------------|---------------------------------------|--------------------------------------------------|
| Aitkin      | Unassigned <sup>1</sup>               | 3                                                |
| Anoka       | 4                                     | 4                                                |
| Becker      | 3                                     | 2                                                |
| Beltrami    | 2                                     | 2                                                |
| Benton      | 2                                     | 2                                                |
| Big Stone   | Unassigned <sup>1</sup>               | 1                                                |
| Blue Earth  | 2                                     | 2                                                |
| Brown       | 2                                     | 1                                                |
| Carlton     | 2                                     | 3                                                |
| Carver      | 4                                     | 4                                                |
| Cass        | 1                                     | 2                                                |
| Chippewa    | 1                                     | 1                                                |
| Chisago     | 3                                     | 3                                                |
| Clay        | 2                                     | 2                                                |
| Clearwater  | Unassigned <sup>1</sup>               | 2                                                |
| Cook        | 1                                     | 3                                                |
| Cottonwood  | 1                                     | 2                                                |
| Crow Wing   | 2                                     | 2                                                |
| Dakota      | 4                                     | 4                                                |
| Dodge       | 2                                     | 3                                                |
| Douglas     | 1                                     | 2                                                |
| Faribault   | 1                                     | 1                                                |
| Fillmore    | 1                                     | 2                                                |
| Freeborn    | 2                                     | 2                                                |
| Goodhue     | 3                                     | 3                                                |
| Grant       | Unassigned <sup>1</sup>               | 2                                                |
| Hennepin    | 4                                     | 4                                                |
| Houston     | 1                                     | 2                                                |
| Hubbard     | 2                                     | 2                                                |
| Isanti      | 3                                     | 3                                                |
| Itasca      | 2                                     | 3                                                |

| County Name       | Center<br>Price Cluster<br>Assignment | Family Child Care<br>Price Cluster<br>Assignment |
|-------------------|---------------------------------------|--------------------------------------------------|
| Jackson           | 1                                     | 1                                                |
| Kanabec           | 2                                     | 1                                                |
| Kandiyohi         | 3                                     | 2                                                |
| Kittson           | Unassigned <sup>1</sup>               | 1                                                |
| Koochiching       | Unassigned <sup>1</sup>               | 1                                                |
| Lac qui Parle     | Unassigned <sup>1</sup>               | 2                                                |
| Lake              | Unassigned <sup>1</sup>               | 2                                                |
| Lake of the Woods | Unassigned <sup>1</sup>               | 1                                                |
| Le Sueur          | Unassigned <sup>1</sup>               | 3                                                |
| Lincoln           | Unassigned <sup>1</sup>               | 1                                                |
| Lyon              | 1                                     | 2                                                |
| McLeod            | 2                                     | 2                                                |
| Mahnomen          | Unassigned <sup>1</sup>               | 1                                                |
| Marshall          | 1                                     | 1                                                |
| Martin            | 2                                     | 1                                                |
| Meeker            | 3                                     | 2                                                |
| Mille Lacs        | 3                                     | 2                                                |
| Morrison          | 2                                     | 1                                                |
| Mower             | 2                                     | 2                                                |
| Murray            | 1                                     | 1                                                |
| Nicollet          | 2                                     | 2                                                |
| Nobles            | 1                                     | 1                                                |
| Norman            | 1                                     | 1                                                |
| Olmsted           | 4                                     | 3                                                |
| Otter Tail        | 2                                     | 2                                                |
| Pennington        | 1                                     | 2                                                |
| Pine              | 2                                     | 2                                                |
| Pipestone         | 1                                     | 1                                                |
| Polk              | 2                                     | 2                                                |
| Роре              | 2                                     | 2                                                |
| Ramsey            | 4                                     | 4                                                |
| Red Lake          | 1                                     | 1                                                |
| Redwood           | 1                                     | 2                                                |

| County Name     | Center<br>Price Cluster<br>Assignment | Family Child Care<br>Price Cluster<br>Assignment |
|-----------------|---------------------------------------|--------------------------------------------------|
| Renville        | 1                                     | 2                                                |
| Rice            | 2                                     | 3                                                |
| Rock            | Unassigned <sup>1</sup>               | 1                                                |
| Roseau          | Unassigned <sup>1</sup>               | 1                                                |
| St. Louis       | 2                                     | 3                                                |
| Scott           | 4                                     | 4                                                |
| Sherburne       | 3                                     | 3                                                |
| Sibley          | Unassigned <sup>1</sup>               | 3                                                |
| Stearns         | 3                                     | 2                                                |
| Steele          | 3                                     | 2                                                |
| Stevens         | 1                                     | 1                                                |
| Swift           | 1                                     | 1                                                |
| Todd            | 1                                     | 1                                                |
| Traverse        | Unassigned <sup>1</sup>               | 2                                                |
| Wabasha         | 2                                     | 2                                                |
| Wadena          | 1                                     | 2                                                |
| Waseca          | 1                                     | 2                                                |
| Washington      | 4                                     | 4                                                |
| Watonwan        | 1                                     | 1                                                |
| Wilkin          | Unassigned <sup>1</sup>               | 1                                                |
| Winona          | 2                                     | 2                                                |
| Wright          | 2                                     | 3                                                |
| Yellow Medicine | 1                                     | 1                                                |

<sup>1</sup> Counties with no reported prices in 2016 are not assigned to a price cluster.

<sup>1</sup>Counties with no reported center rates in 2016 are not assigned a price cluster.