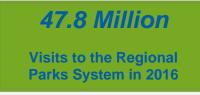

## 2016 Highlights

- An estimated 47.8 million visits were made to the Regional Parks System in 2016.
- Annual visits increased 1.1% from 2015 to 2016.

Lake Elmo Park Reserve, Washington County

- Since 2006, annual visits have increased by over 11 million. During that same timeframe, many new regional parks and trails were added to the Regional Parks System.
- Three new regional trails were added to the system in 2016: Crystal Lake Regional Trail, Nokomis-Minnesota Regional Trail and Saint Paul's portion of the Trout Brook Regional Trail.