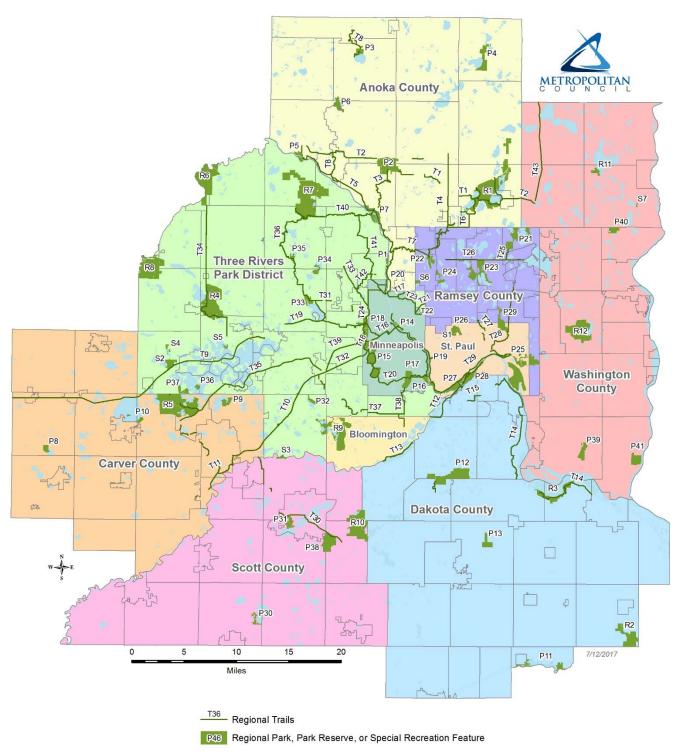

Mississippi River Regional Trail, Dakota County

Figure 2: Map of Regional Parks System units counted in 2016

See Table 2 on page 6 for list of regional parks and trails

Table 2: List of Regional Parks System units and map location codes