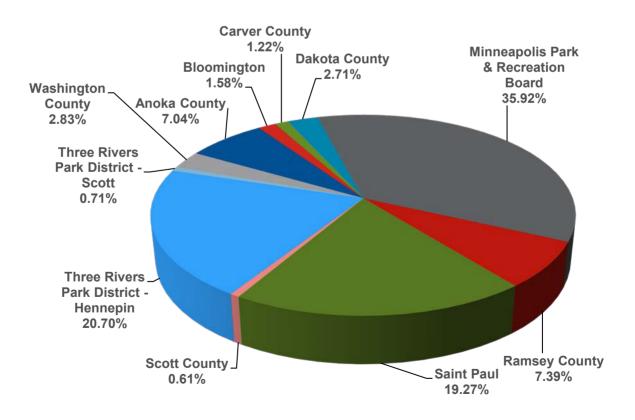

Figure 1. 2016 Distribution of Regional Parks System visits

Based on calculations from the Metropolitan Council Regional Parks and Trails Survey 2008, 55% of all visits to regional parks and trails are "local" visits. A local visit is a visit to a park or trail by a person who lives within the jurisdiction of the park agency that owns or operates that park or trail. Conversely, 45% of all visits to regional parks and trails are "non-local" visits, which demonstrate that the system serves a regional purpose.