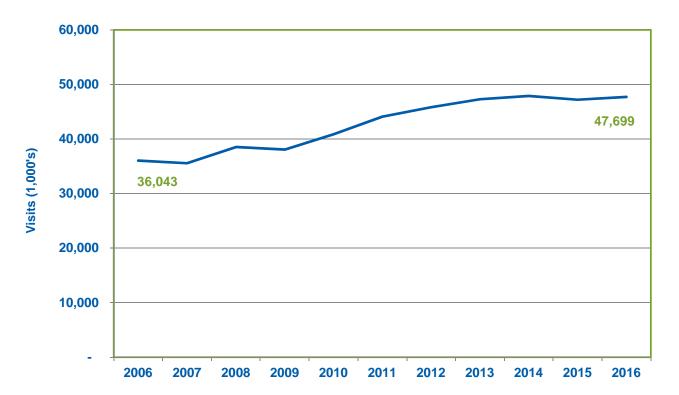

## 2016 Highlights

- An estimated 47.8 million visits were made to the Regional Parks System in 2016.
- Annual visits increased 1.1% from 2015 to 2016.

Lake Elmo Park Reserve, Washington County

- Since 2006, annual visits have increased by over 11 million. During that same timeframe, many new regional parks and trails were added to the Regional Parks System.
- Three new regional trails were added to the system in 2016: Crystal Lake Regional Trail, Nokomis-Minnesota Regional Trail and Saint Paul's portion of the Trout Brook Regional Trail.

Baker Park Reserve, Three Rivers Park District

- Overall, 27% of all visits in 2016 were to regional trails and 73% were visits to regional parks, park reserves and special recreation features.
- Although Anoka County Riverfront,
   Minneapolis Chain of Lakes, and Mississippi
   Gorge are regional parks, the majority of
   visits to these parks are for trail use. If the
   trail visits to these regional parks were
   included in the trail totals, 41% of all 2016
   visits were to regional trails.
- Approximately 55% of all estimated visits occurred in regional parks and trails in the cities of Minneapolis and Saint Paul.
- The share of visits to Minneapolis and Saint Paul parks and trails in the regional system has decreased over time. The decrease is likely due to the addition of park and trail facilities and population growth occurring outside the two cities.
- Regional park visits increased most significantly in the City of Bloomington (14.1%), followed by Dakota County regional parks and trails (13.9%).
- Scott County and Ramsey County saw the most significant decline in visits to their regional parks and trails from the preceding year (-11.7% and -7.7%, respectively).
- In 2016, nearly 12% of the total Regional Parks System visits were to Minneapolis Chain of Lakes Regional Park.