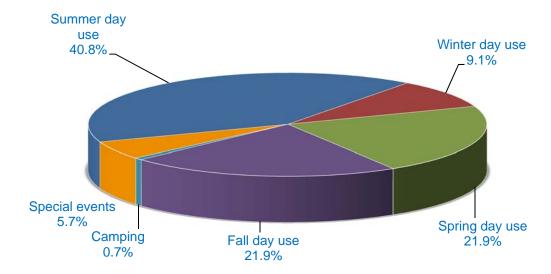

All visits are listed in 1,000s.

• The Regional Parks System is visited year-round and provides camping at special events throughout the year. The most popular time to visit regional parks is during the summer months (41%).

Figure 1. 2016 Distribution of Regional Parks System visits

Based on calculations from the Metropolitan Council Regional Parks and Trails Survey 2008, 55% of all visits to regional parks and trails are "local" visits. A local visit is a visit to a park or trail by a person who lives within the jurisdiction of the park agency that owns or operates that park or trail. Conversely, 45% of all visits to regional parks and trails are "non-local" visits, which demonstrate that the system serves a regional purpose.