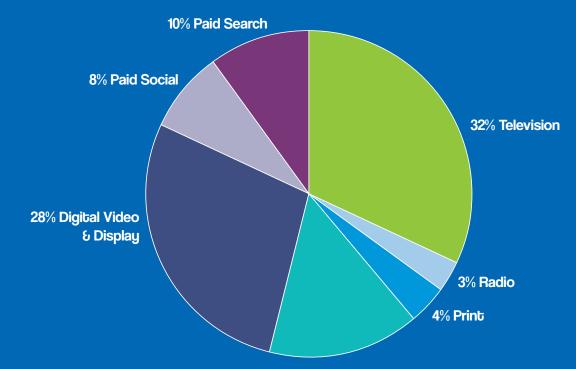

# **Advertising Media**

15% Outdoor

Including 1.3 Billion

media impressions for Governor's Openers