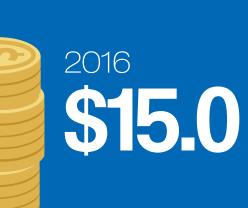

## Growth in Billions

Sales at leisure and hospitality businesses grew 50% from 2004 to 2016, including 3.7% annual growth for 2016 (Note: data not available yet for 2017)

2013 \$13.0

2010 \$11.3

2007 \$11.0

Grow gross receipts/sales of

Leisure & Hospitality

\$15.0 Billion