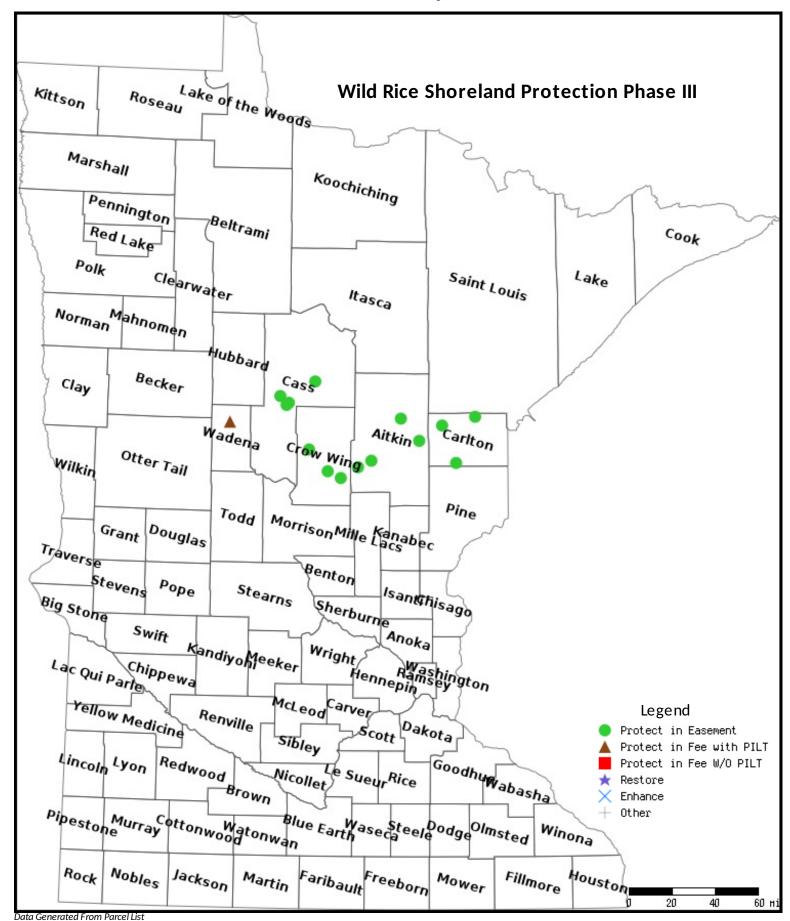

County Locations: Aitkin, Carlton, Cass, Crow Wing, and Wadena.

#### Aitkin

| Name        | TRDS     | Acres | OHF Cost  | Existing Protection? | Hunting? | Fishing? | Description        |
|-------------|----------|-------|-----------|----------------------|----------|----------|--------------------|
| 01-01-16-13 | 04924213 | 151   | \$164,707 | No                   | No       | No       | Wetland and upland |
| 01-02-16-13 | 04626222 | 20    | \$        | No                   | No       | No       | Wetland and upland |
| 01-05-15-13 | 04527203 | 5     | \$        | No                   | No       | No       | Wetland and upland |
| 01-07-15-13 | 04722205 | 48    | \$        | No                   | No       | No       | Wetland and upland |

#### Carlton

| Name        | TRDS     | Acres | OHF Cost | Existing Protection? | Hunting? | Fishing? | Description        |
|-------------|----------|-------|----------|----------------------|----------|----------|--------------------|
| 09-01-16-13 | 04918210 | 78    | \$       | No                   | No       | No       | Wetland and upland |
| 09-02-16-13 | 04920231 | 24    | \$       | No                   | No       | No       | Wetland and upland |
| 09-03-15-13 | 04619230 | 15    | \$       | No                   | No       | No       | Wetland and upland |

### Cass

| Name        | TRDS     | Acres | OHF Cost | Existing Protection? | Hunting? | Fishing? | Description        |
|-------------|----------|-------|----------|----------------------|----------|----------|--------------------|
| 11-01-16-13 | 13930208 | 30    | \$       | No                   | No       | No       | Wetland and upland |
| 11-02-16-13 | 13930235 | 41    | \$       | No                   | No       | No       | Wetland and upland |
| 11-03-15-13 | 14028201 | 52    | \$       | No                   | No       | No       | Wetland and upland |
| 11-05-16-13 | 13930225 | 69    | \$       | No                   | No       | No       |                    |

#### **Crow Wing**

| Name        | TRDS     | Acres | OHF Cost | Existing Protection? | Hunting? | Fishing? | Description        |
|-------------|----------|-------|----------|----------------------|----------|----------|--------------------|
| 18-01-16-13 | 04529217 | 37    | \$       | No                   | No       | No       | Wetland and upland |
| 18-04-16-13 | 04528232 | 18    | \$       | No                   | No       | No       | Wetland and upland |
| 18-05-16-13 | 13528209 | 12    | \$       | No                   | No       | No       | Wetland and upland |

### Wadena

| Name            | T RDS    | Acres | OHF Cost  | Existing Protection? | Hunting? | Fishing? | Description                                                                                                              |
|-----------------|----------|-------|-----------|----------------------|----------|----------|--------------------------------------------------------------------------------------------------------------------------|
| Yaeger Lake WMA | 13734209 | 98    | \$170,000 | No                   | Full     | Full     | Over 3,000 feet of shoreline on<br>two parcels. Phase I resulted<br>in protection of a 285 acre<br>parcel for this unit. |