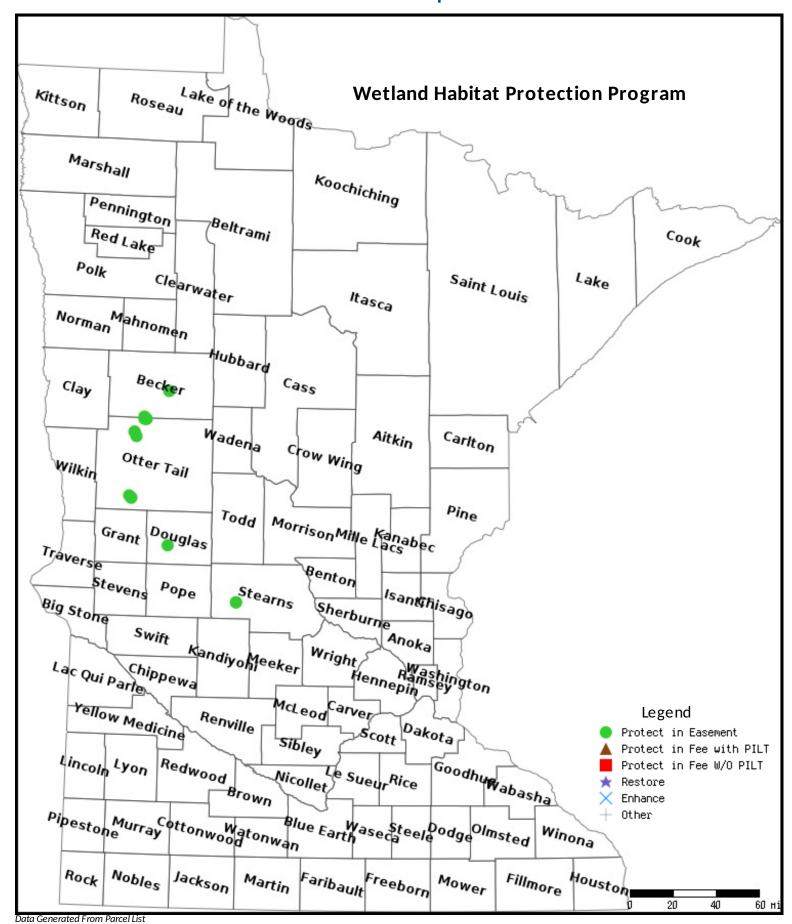

County Locations: Becker, Douglas, Otter Tail, and Stearns.

#### Becker

| Name                                  | TRDS     | Acres | OHF Cost | Existing Protection? | Hunting? | Fishing? | Description                                                                                                                                                                                                                                                                               |
|---------------------------------------|----------|-------|----------|----------------------|----------|----------|-------------------------------------------------------------------------------------------------------------------------------------------------------------------------------------------------------------------------------------------------------------------------------------------|
| Cooks Lake (Nord)                     | 13841235 | 201   | \$55,000 | Yes                  | No       | No       | The property contains old growth forest, wetlands, grasslands and a lake supporting a great blue heron rookery. A USFWS wetland easement occurs over a wetland on the property.                                                                                                           |
| Height of Land Lake<br>(Kragnes/Hall) | 14039234 | 60    | \$38,570 | No                   | No       | No       | The property is located in the Otter Tail River watershed with shoreline along Height of Land Lake and a perennial stream. Portions of the property have been identified as a site of bio diversity significance by the MN Biological Survey, containing forest, wetlands and grasslands. |

Douglas

| Name                   | TRDS     | Acres | OHF Cost  | Existing Protection? | Hunting? | Fishing? | Description                                                                                                                         |
|------------------------|----------|-------|-----------|----------------------|----------|----------|-------------------------------------------------------------------------------------------------------------------------------------|
| Gilbert Lake (Hoidahl) | 12839222 | 125   | \$125,000 | No                   | No       | No       | The property is one of the highest quality forest-wetland-grassland complexes in Douglas County, with shoreline along Gilbert Lake. |

#### Otter Tail

| Name                               | T RDS    | Acres | OHF Cost  | Existing Protection? | Hunting? | Fishing? | Description                                                                                                                                                                                         |
|------------------------------------|----------|-------|-----------|----------------------|----------|----------|-----------------------------------------------------------------------------------------------------------------------------------------------------------------------------------------------------|
| Cooks Lake (Enquist J.<br>and G.)  | 13741201 | 38    | \$38,580  | No                   | No       | No       | Rolling hills of oak forest,<br>wetlands, sedge meadows and<br>fens mapped by MCBS as<br>moderate quality.                                                                                          |
| Cooks Lake (Enquist W.<br>and A.)  | 13741201 | 161   | \$162,870 | Yes                  | No       | No       | Rolling hills of oak forest, wetlands, sedge meadows and fens mapped by MCBS as moderate quality. A USFWS wetland easement occurs over a wetland on the property.                                   |
| Cooks Lake (Nord 2)                | 13741202 | 243   | \$104,125 | Yes                  | No       | No       | The property contains rolling hills of high quality forest, and numerous ponds and wetlands and shoreline along Cooks Lake. A USFWS wetland easement exists over a wetland on the property.         |
| Fossan Lake<br>(Mathison)          | 13142202 | 175   | \$150,000 | No                   | No       | No       | This property contains rolling hills of hardwood forest, an unnamed lake, restored grasslands and wetlands along the Pomme de Terre River.                                                          |
| Little CrowLake<br>(Kratzke)       | 13641218 | 115   | \$0       | Yes                  | No       | No       | The property consists of gently rolling hills of forest, wetlands, grasslands, and a pond connecting with Little Crow Lake. A USFWS wetland easement occurs over a wetland on the property.         |
| Otter Lake (Kratzke)               | 13642201 | 91    | \$0       | No                   | No       | No       | The property consists of gently rolling hills of forest, wetlands, grasslands, and undeveloped shoreline along Otter Lake.                                                                          |
| Otter Lake (Kratzke 2)             | 13642201 | 36    | \$0       | No                   | No       | No       | The property consists of gently rolling hills of forest, wetlands, grasslands, and undeveloped shoreline along Otter Lake.                                                                          |
| Pomme de Terre River<br>(Westby)   | 13242234 | 407   | \$294,500 | Yes                  | No       | No       | The property includes a mosaic of high quality, old growth hardwood forest, wetlands and grasslands along the Pomme de Terre River. A USFWS wetland easement occurs over a wetland on the property. |
| Pomme de Terre River<br>(Westby 2) | 13142202 | 126   | \$97,650  | Yes                  | No       | No       | Rolling hills of mixed hardwood forest, wetlands, meadows and restored prairie. A USFWS wetland easement occurs over a wetland on the property.                                                     |

#### Stearns

| Name                                                    | TRDS     | Acres | OHF Cost  | Existing Protection? | Hunting? | Fishing? | Description                                                                                                                                                                                                                                                                                     |
|---------------------------------------------------------|----------|-------|-----------|----------------------|----------|----------|-------------------------------------------------------------------------------------------------------------------------------------------------------------------------------------------------------------------------------------------------------------------------------------------------|
| George Lake (Imdieke<br>Family 2008 Revocable<br>Trust) | 12434225 | 105   | \$154,700 | No                   | No       | No       | Property is located within the North Fork Crow River watershed with shoreline along George Lake (a shallow lake). Portions of the property have been identified as a site of bio diversity significance by the MN Biological Survey, containing forest, woodland, wetlands, and grasslands.     |
| George Lake (Imdieke<br>Family Real Estate<br>Trust)    | 12434225 | 79    | \$112,400 | No                   | No       | No       | The property is located within the North Fork Crow River watershed with shoreline along George Lake (a shallow lake). Portions of the property have been identified as a site of bio diversity significance by the MN Biological Survey, containing forest, woodland, wetlands, and grasslands. |