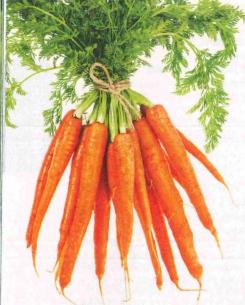

# Carrots

Carrots can come in a variety of colors and can be found at Minnesota farms, stores, and markets! Look for purple, yellow, white, red and of course, orange carrots around July. This root vegetable comes in differing shapes and sizes and can be prepared in a variety of ways. Try steamed, baked, boiled, sautéd, roasted, or just snack on them raw!