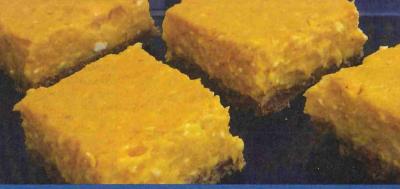

#### Maple Coffee Bean Parfait with Pumpkin Bar

#### FOR THE BARS

1/2 C vegetable oil

2 eggs

1 C sugar

1 can pumpkin

1/2 t baking soda pinch of salt

1 t baking powder

1 t cinnamon

1 C flour

1/2 oz banana liqueur

1/2 t allspice

Preheat oven to 350 degrees. In a mixing bowl, cream oil, eggs, & sugar together. Add remaining ingredients & mix. Pour batter into two 9" round cake pans. Bake for approximately 20 min. Cool completely. Frost with cream cheese frosting.

#### FOR THE FROSTING

2 oz cream cheese

3 T European butter (softened)

1/2 t milk

1/2 t vanilla

1 C confectioner's sugar

Cream together frosting ingredients in a mixing bowl. Spread onto pumpkin bars. When ready to serve, cut bars into desired size & shape and arrange on top of parfait. Embellish with coffee beans & a pinch of cocoa.