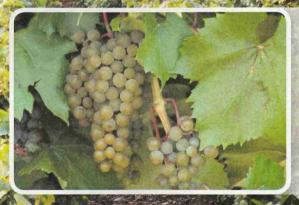

#### Frontenac Gris

Frontenac gris is the white wine version of Frontenac. Wines are typically intensely fruity, exhibiting dominant peach and tropical fruit flavors, especially pineapple, and hints of honey. Its bronze skin lends color to the juice, which results in wines ranging from pale gold to rich amber. A brilliant balance of fruit and acidity creates lively, refreshing wines. Unique and complex flavors make this an excellent grape for table, dessert, and ice wines. Frontenac gris has also shown well as a dry to off-dry table wine.

#### La Crescent

La Crescent's intense nose of apricot, peach, and citrus lends itself to superior quality off-dry or sweet white wines. Produced in a Germanic style, La Crescent wine is reminiscent of Vignoles or Riesling. With its lush aromatics and crisp acidity, La Crescent shows best as a semi-sweet to dessert white wine.

Grape photos and variety information is courtesy of University of Minnesota. To learn more about the varieties or the University's grape program, visit their website: www.grapes.umn.edu