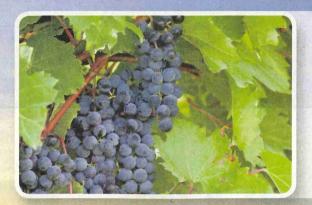

#### Frontenac

Frontenac has proven to be a very disease resistant, productive, and cold hardy red wine variety. Its deep garnet color complements its distinctive cherry aroma and inviting palate of blackberry, black currant, and plum. Frontenac have been used successfully for a variety of wine styles including dry or semi-dry table wines, rosé, and fortified, port-style wine.

Grape photos and variety information is courtesy of University of Minnesota. To learn more about the varieties or the University's grape program, visit their website: www.grapes.umn.edu