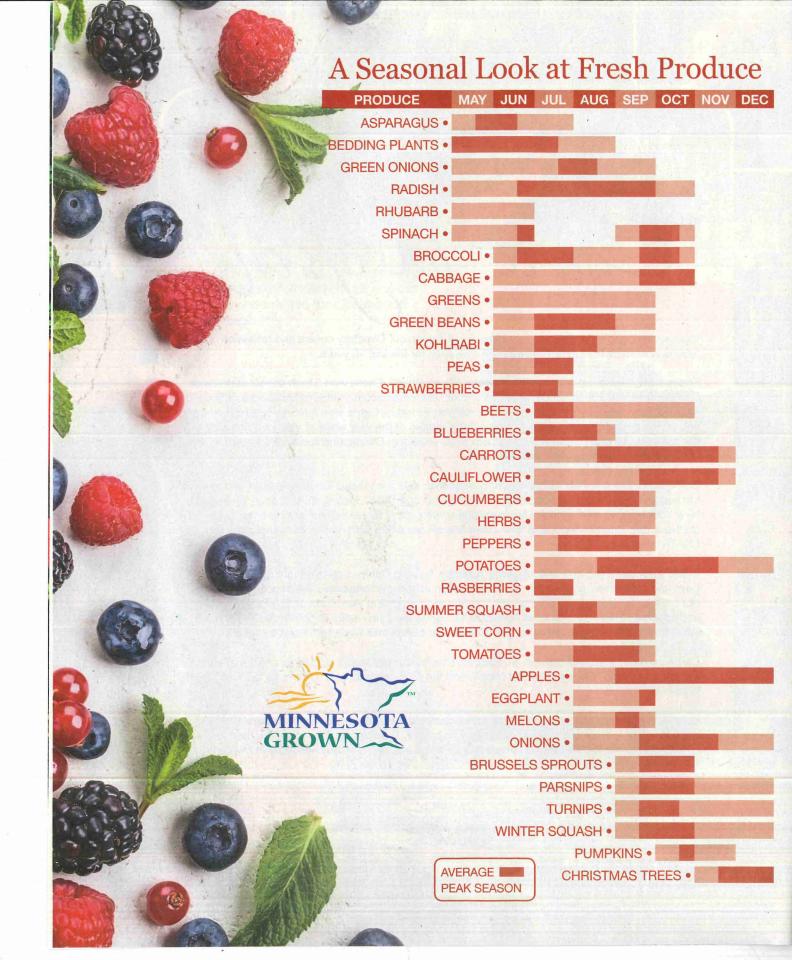

r primary Directory sponsor



# **How to Use This Directory**

This directory lists Minnesota Grown products and services that are available direct from growers.

#### To Search by AREA

The directory is separated into six Minnesota Regions (see map). Within each region, listings are further sorted alphabetically by city, and then by farm or market name.

#### To Search by PRODUCT

If you are looking for a particular product, you can find it in the product index starting on page 115.

Many farms carry more items than what is indexed, read their listing to find out more!

To Search by NAME If you know the name of a farm or market, you can find them quickly by referring to the alphabetical index starting on page 111. Northwest Northeast West Twin Central Cities Metro Southeast Southwest







# 84 CSA FARMS (COMMUNITY SUPPORTED AGRICULTURE)

The number listed is the Farm Listing Number, not the page number.

| Afton367                |
|-------------------------|
| Apple Valley389         |
| Avon218                 |
| Babbitt112              |
| Bagley6                 |
| Big Lake401,402         |
| Bovey115                |
| Brandon228              |
| Buffalo 414,416,421,422 |
| Cambridge428            |
| Cannon Falls888         |
| Cold Spring237          |
| Delano467               |
| Duluth133,134           |
| Dundas895               |
| East Bethel469          |
| Eden Valley251          |
| Elgin899                |
| Embarrass138            |
| Forbes142               |
| Hastings521             |
| Hollandale915           |
| Hugo538                 |
| Hutc