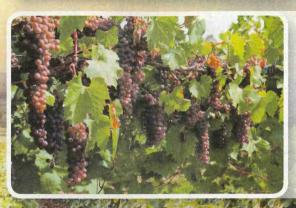

## Marquette

Marquette wines are complex, with attractive ruby color, pronounced tannins, and desirable notes of cherry, berry, black pepper, and spice on both nose and palate. As a red wine, Marquette is best when utilized as a medium-bodied red table wine and represents a new standard in cold hardy viticulture and enology.

Grape photos and variety information is courtesy of University of Minnesota. To learn more about the varieties or the University's grape program, visit their website: www.grapes.umn.edu