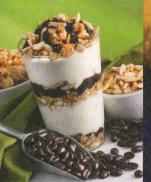

#### Maple Coffee Bean Parfait with Pumpkin Bar

#### Yields 12 (6oz) Servings

Spanky's Stone Hearth • Frazee, MN

#### FOR THE PARFAIT

16 egg yolks

2 C sugar

16 oz coffee

6 oz maple syrup

1 C heavy cream

2 oz confectioner's sugar chocolate covered coffee beans

pinch of cocoa

In a medium saucepan, reduce coffee by 1/2 to make 8 oz concentrated coffee. Add sugar & boil for about 5 min. Separate egg yolks & place in a bowl. In a double boiler, whisk egg yolks & coffee/sugar mixture together for 7-10 min until a custard forms. Remove from heat & place in an ice bath, stirring occasionally. Whisk the heavy cream with the confectioner's sugar until small peaks form. Remove custard from the ice bath. Combine the cream/confectioner's sugar mixture & pure maple syrup, preferably Camp Aquila Maple Syrup, to the custard. Pour into martini glasses & freeze for 8 hrs.