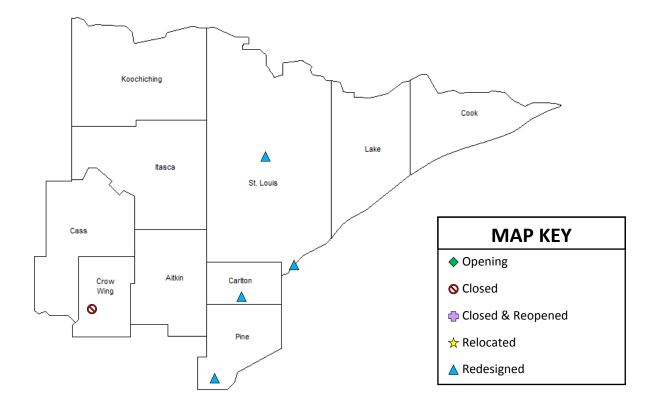

### **Map of Northeast Minnesota Counties**

#### Community Addiction Recovery Enterprise (C.A.R.E.)

• inpatient residential and outpatient substance abuse treatment centers

# **Map of Central Minnesota Counties**

- Source States Closed 9/1/2017 Braham, MN
  - Transitioned to a private provider