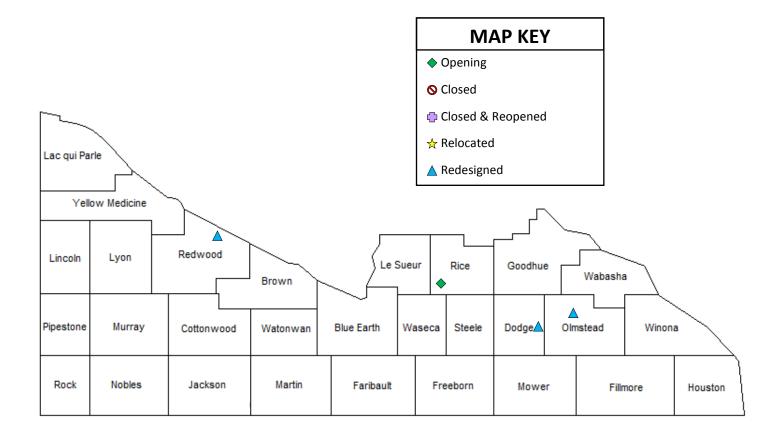

### **Map of Southern Minnesota Counties**

 MSOCS Kasson - Redesigned 6/1/2017 Kasson, MN

 Transitioned from an ICF

 MSOCS Morristown - Opened 4/25/2017 Morristown, MN

 MSOCS Redwood Falls - Redesigned 4/1/2017 Redwood Falls, MN

 Transitioned from an ICF

 MSOCS Rochester - Redesigned 3/1/2017 Rochester, MN

 Transitioned from an ICF