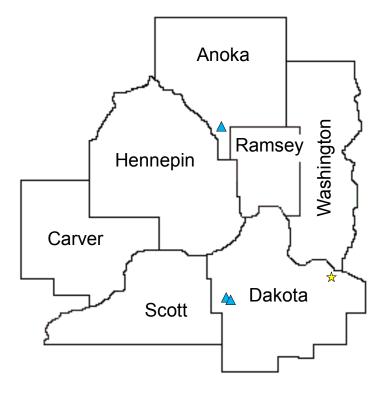

### Map of Minnesota Metro Counties

| <ul> <li>MSOCS Blaine - Redesigned 6/24/2017</li> <li>Blaine, MN</li> <li>Transitioned from an ICF</li> </ul> |
|---------------------------------------------------------------------------------------------------------------|
| MSOCS Eagle Point 216 - Relocated 2/15/2017<br>Hastings, MN                                                   |
| <ul> <li>Moved to a better location for the individuals we are supporting</li> </ul>                          |
| MSOCS Hershey - Redesigned 4/1/2017<br>Lakeville, MN                                                          |
| Transitioned from an ICF                                                                                      |
| MSOCS Jonquil - Redesigned 6/1/2017<br>Lakeville, MN                                                          |
| Transitioned from an ICF                                                                                      |