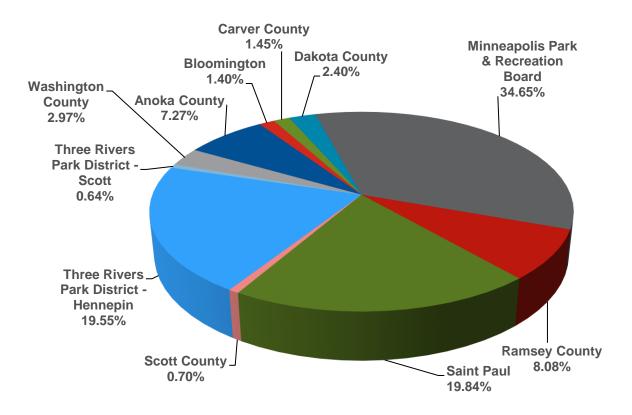

Elm Creek Park Reserve, Three Rivers Park District

- Overall, 27% of all visits in 2015 were to regional trails and 73% were visits to regional parks, park reserves and special recreation features.
- Although Anoka County Riverfront, Minneapolis Chain of Lakes, and Mississippi Gorge are regional parks, the majority of visits to these parks are for trail use. If the trail visits to these regional parks were included in the trail totals, 40% of all 2015 visits were to regional trails.
- Approximately 54% of all estimated visits occurred in regional parks and trails in Minneapolis and Saint Paul.
- The share of visits to Minneapolis and Saint Paul parks and trails in the regional system has decreased over time. The decrease is likely due to the addition of park and trail facilities and population growth occurring outside the two cities.
- Park visits increased most significantly in Anoka County regional parks and trails, where visits increased 5.4% from the preceding year.
- Three Rivers-Scott County and Ramsey County saw the most significant decline in visits to their regional parks and trails from the preceding year (-14.8% and -14.2%, respectively).
- In 2015, the Minneapolis Chain of Lakes Regional Park was the most frequently visited Regional Park, with nearly 5.1 million visits. The table below illustrates the five most-visited regional parks, trails and special recreation features in 2015.