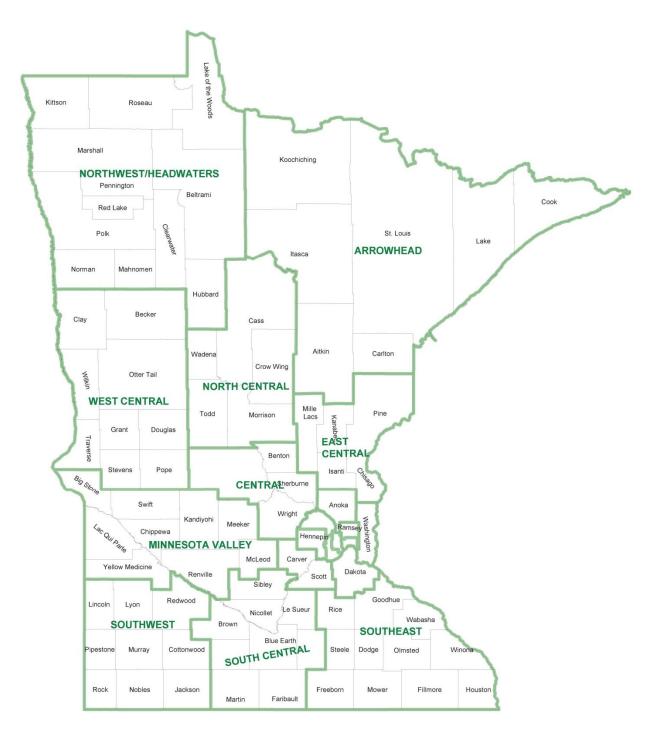

## 2 Regional Profiles

The composition of the 20 regions is detailed below and in the following two pages of maps. For further description of the variables summarized in the regional profiles see Section 3: Variable Profiles.

#### **Greater Minnesota Composition**

- **Arrowhead** Aitkin, Carlton, Cook, Itasca, Koochiching, Lake, St. Louis
- Central Benton, Sherburne, Stearns, Wright
- East Central Chisago, Isanti, Kanabec, Mille Lacs, Pine
- Minnesota Valley Big Stone, Chippewa, Kandiyohi, Lac qui Parle, McLeod, Meeker, Renville, Swift, Yellow Medicine
- North Central Cass, Crow Wing, Morrison, Todd, Wadena
- Northwest/Headwaters Beltrami, Clearwater, Hubbard, Kittson, Lake of the Woods, Mahnomen, Norman, Pennington, Polk, Red Lake, Roseau
- **South Central** Blue Earth, Brown, Faribault, Le Sueur, Martin, Nicollet, Sibley, Waseca, Watonwan
- **Southeast** Dodge, Fillmore, Freeborn, Goodhue, Houston, Mower, Olmsted, Rice, Steele, Wabasha, Winona
- **Southwest** Cottonwood, Jackson, Lincoln, Lyon, Murray, Nobles, Pipestone, Redwood, Rock
- **West Central** Becker, Clay, Douglas, Grant, Otter Tail, Pope, Stevens, Traverse, Wilkin

Washington – Washington County

Figure 1 - Greater Minnesota Map

Figure 2 – Metro Map