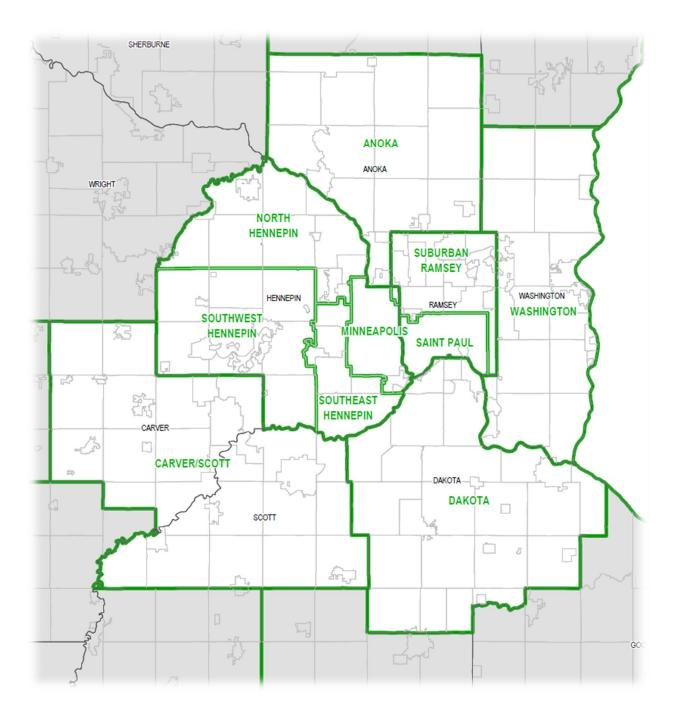

## 2 Regional Profiles

The composition of the 20 regions is detailed below and in the following two pages of maps. For further description of the variables summarized in the regional profiles see Section 3: Variable Profiles.

#### Metro Composition

**Anoka** – Anoka County

Carver/Scott - Carver and Scott Counties

Dakota - Dakota County

Minneapolis – City of Minneapolis

North Hennepin – Cities of Brooklyn Center, Brooklyn Park, Champlin, Corcoran, Crystal, Dayton, Greenfield, Hanover, Maple Grove, New Hope, Osseo, Robbinsdale, Rockford, Rogers, St. Anthony

Saint Paul - City of Saint Paul

- **Southeast Hennepin** Cities of Bloomington, Edina, Golden Valley, Hopkins, Richfield, St. Louis Park
- Southwest Hennepin Cities of Chanhassen, Deephaven, Eden Prairie, Excelsior, Greenwood, Independence, Long Lake, Loretto, Maple Plain, Medicine Lake, Medina, Minnetonka Beach, Minnetonka, Minnetrista, Mound, Orono, Plymouth, Shorewood, Spring Park, St. Bonifacius, Tonka Bay, Wayzata, Woodland
- Suburban Ramsey Cities of Arden Hills, Blaine, Falcon Heights, Gem Lake, Lauderdale, Little Canada, Maplewood, Mounds View, New Brighton, North Oaks, North Saint Paul, Roseville, Shoreview, Spring Lake Park, St. Anthony, Vadnais Heights, White Bear, White Bear Lake

Washington – Washington County

Figure 1 - Greater Minnesota Map

Figure 2 – Metro Map