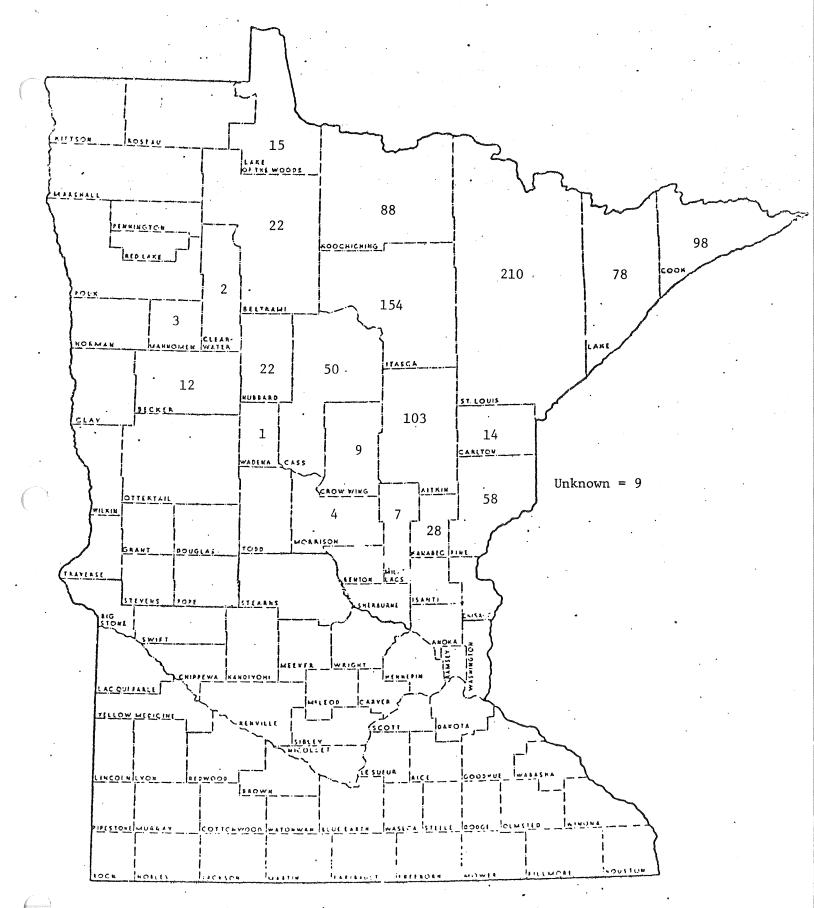

Le Roy Rutske Big Game Specialist January 24, 1979 

BLACK BEAR HARVEST 1978

Table 1: Black Bear Harvest by County - 1978

| County            | Special<br>Season | Deer<br>Season | Total |
|-------------------|-------------------|----------------|-------|
| Aitkin            | 77                | 26             | 103   |
| Becker            | 9                 | 3              | 12    |
| Beltrami          | 21                | 1              | 22    |
| Carlton           | 10                | 4              | 14    |
| Cass              | 45                | 5              | 50    |
| Clearwater        | 1                 | . 1            | 2     |
| Cook              | 96                | 2              | 98    |
| Crow Wing         | 9                 | 0              | 9     |
| Hubbard           | 18                | 4              | 22    |
| Itasca            | 129               | 25             | 154   |
| Kanabec           | 25                | . 3            | 28    |
| Koochiching       | 72                | 16             | 88    |
| Lake              | 76                | 2              | 78    |
| Lake of the Woods | 15                | 0              | 15    |
| Mahnomen          | 1                 | 2              | 3     |
| Mille Lacs        | 2                 | 5              | 7     |
| Morrison          | 0                 | 4              | 4     |
| Pine              | 21                | 37             | 58    |
| Roseau            | 6                 | 2              | 8     |
| St. Louis         | 185               | 25             | 210   |
| Wadena            | 1                 | 0              | 1     |
| Unknown           | 4                 | 4              | 8     |
| Totals            | 823               | 171            | 994   |