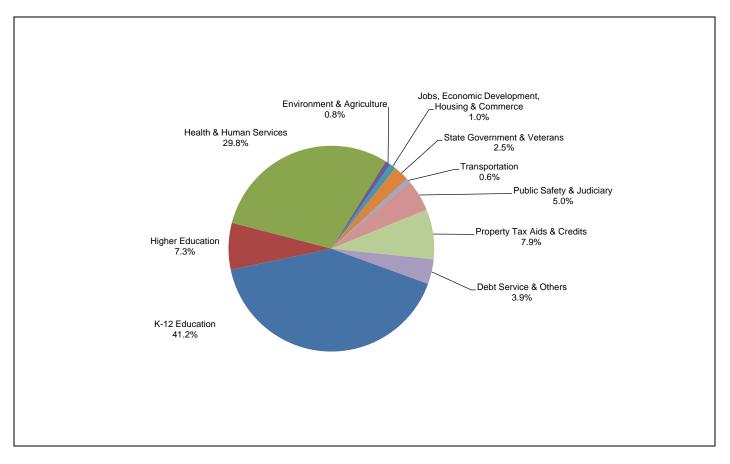

# 2014-15 Biennium Where the General Fund Dollars Go End of 2013 Legislative Session

### 2014-15 Biennium

\$ 38,349 Million Spending \$350 Million Cash Flow Account

\$656 Million Budget Reserve \$28 Million Stadium Reserve

| TOTAL AVAILABLE RESOURCES, FY 2014-15          | <u>(\$ i</u><br>\$ | n Millions)<br>39,430 |
|------------------------------------------------|--------------------|-----------------------|
| Omnibus Bills:                                 |                    |                       |
| K-12 Education                                 | \$                 | 15.849                |
| K-12 Ptx Rec/Aid Payment Shift                 | •                  | (66)                  |
| Higher Education                               |                    | 2,814                 |
| Health & Human Services                        |                    | 11,440                |
| Environment & Agriculture                      |                    | 313                   |
| Jobs, Economic Development, Housing & Commerce |                    | 371                   |
| State Government & Veterans                    |                    | 947                   |
| Transportation                                 |                    | 239                   |
| Public Safety & Judiciary                      |                    | 1,932                 |
| Property Tax Aids & Credits                    |                    | 3,016                 |
| Debt Service                                   |                    | 1,280                 |
| Capital Projects & Others                      |                    | 213                   |
| Subtotal-Omnibus Bills                         | \$                 | 38,349                |
| Dedicated Expenditures                         | \$                 | 0                     |
| TOTAL ESTIMATED EXPENDITURES, FY 2014-15       | \$                 | 38,349                |
| Cash Flow Account                              | \$                 | 350                   |
| Budget Reserve                                 | Ψ                  | 656                   |
| Stadium Reserve                                |                    | 28                    |
| Projected General Fund Balance 6-30-15         | •                  | 46                    |
| Tojecieu General i unu balance 0-30-13         | Ψ                  | 40                    |