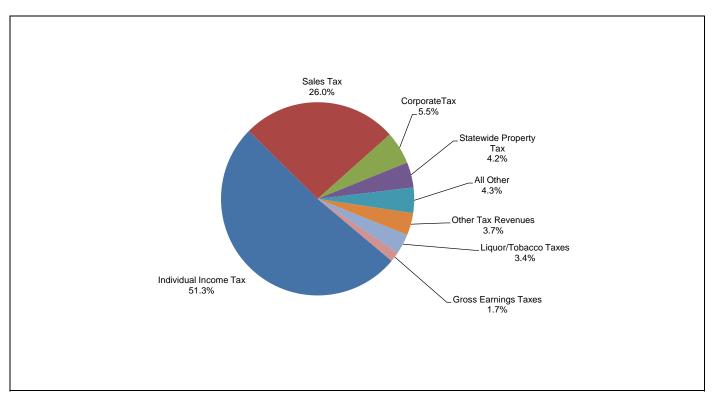

# 2016-17 Biennium Where the General Fund Dollars Come From End of 2013 Legislative Session

2016-17 Biennium \$41,460 Million Revenues \$1,080 Million Balance Forward

| Forecast Balance Forward 6-30-15                                                                                         | \$<br>(\$ in Millions)<br>1,080                        |
|--------------------------------------------------------------------------------------------------------------------------|--------------------------------------------------------|
| Non-Dedicated Revenues: Individual Income Tax Sales Tax Corporate Tax Statewide Property Tax Gross Earnings Taxes        | \$<br>21,265<br>10,779<br>2,270<br>1,755<br>690<br>178 |
| Liquor, Wine, Beer Taxes Cigarette & Tobacco Taxes Other Tax Revenues All Other Revenues Subtotal Non-Dedicated Revenues | <br>1,213<br>1,542<br>1,429<br>41,120                  |
| Dedicated Revenue<br>Transfers From Other Funds<br>Prior Year Adjustments<br>Subtotal Other Resources                    | \$<br>0<br>290<br>50<br>340                            |
| SUBTOTAL CURRENT RESOURCES                                                                                               | \$<br>41,460                                           |
| TOTAL AVAILABLE RESOURCES, FY 2016-17                                                                                    | \$<br>42,541                                           |
| Less: Estimated Expenditures Cash Flow Account Budget Reserve Stadium Reserve Projected General Fund Balance 6-30-17     | \$<br>40,725<br>350<br>656<br>28<br>782                |