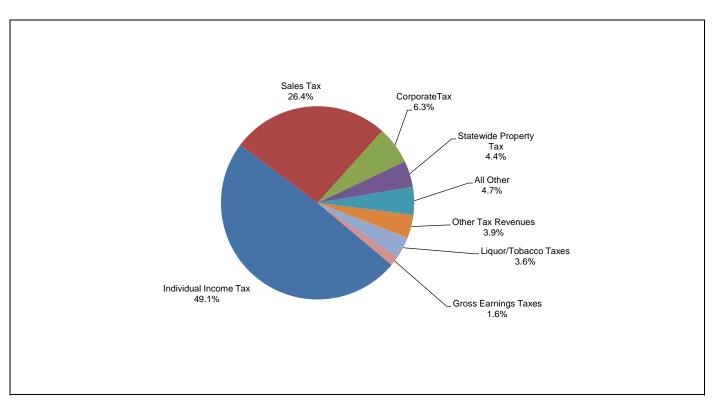

# 2014-15 Biennium Where the General Fund Dollars Come From End of 2013 Legislative Session

2014-15 Biennium \$38,422 Million Revenues \$1,008 Million Balance Forward

| Forecast Balance Forward 6-30-13       | \$ | (\$ in Millions)<br>1,008 |
|----------------------------------------|----|---------------------------|
| Non-Dedicated Revenues:                |    |                           |
| Individual Income Tax                  | \$ | 18,876                    |
| Sales Tax                              | •  | 10,149                    |
| Corporate Tax                          |    | 2,422                     |
| Statewide Property Tax                 |    | 1,685                     |
| Gross Earnings Taxes                   |    | 633                       |
| Liquor, Wine, Beer Taxes               |    | 171                       |
| Cigarette & Tobacco Taxes              |    | 1,195                     |
| Other Tax Revenues                     |    | 1,496                     |
| All Other Revenues                     |    | 1,449                     |
| Subtotal Non-Dedicated Revenues        |    | 38,076                    |
| Dedicated Revenue                      | \$ | 0                         |
| Transfers From Other Funds             |    | 295                       |
| Prior Year Adjustments                 |    | 50                        |
| Subtotal Other Resources               |    | 346                       |
| SUBTOTAL CURRENT RESOURCES             | \$ | 38,422                    |
| TOTAL AVAILABLE RESOURCES, FY 2014-15  | \$ | 39,430                    |
| Less: Estimated Expenditures           | \$ | 38,349                    |
| Cash Flow Account                      |    | 350                       |
| Budget Reserve                         |    | 656                       |
| Stadium Reserve                        |    | 28                        |
| Projected General Fund Balance 6-30-15 | \$ | 46                        |
|                                        |    |                           |