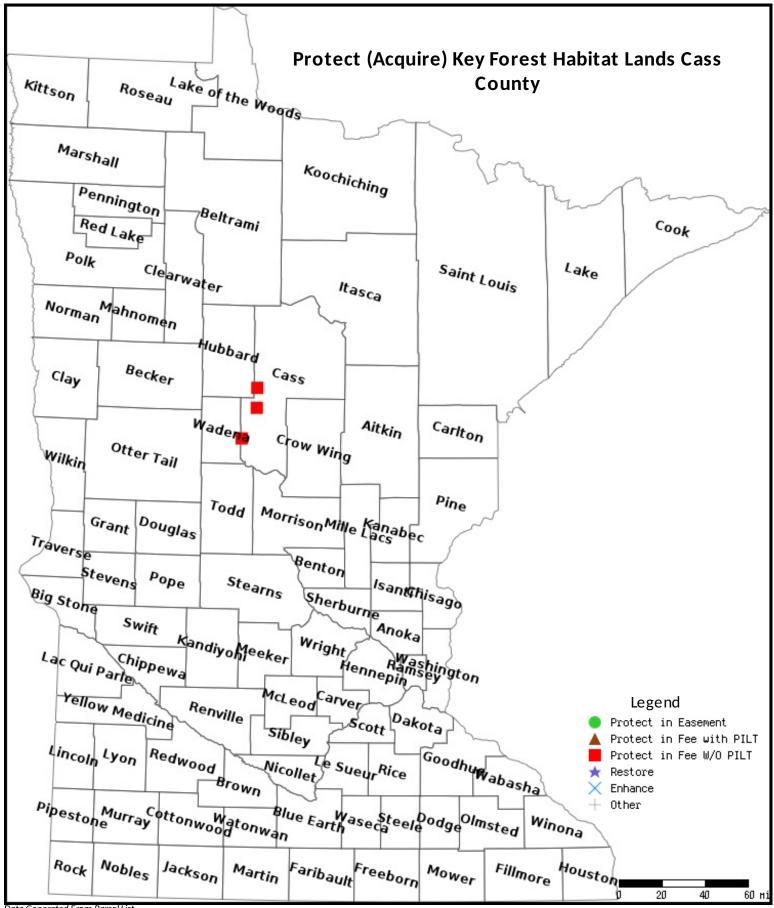

## Lessard-Sams Outdoor Heritage Council Laws of Minnesota 2013 Final Report

Date: November 12, 2015

Program or Project Title: Protect (Acquire) Key Forest Habitat Lands Cass County

## **Parcel Map**

Data Generated From Parcel List

### **Section 2 - Protect Parcel List**

Cass

| Name                   | T RDS    | Acres | OHF Cost  | Existing Protection? | Hunting? | Fishing? | Description                             |
|------------------------|----------|-------|-----------|----------------------|----------|----------|-----------------------------------------|
| Bull Moose 112         | 13831229 | 112   | \$182,000 | No                   | Full     | Full     | NE of NW and NW of NE 29 SE of<br>SW 20 |
| Byron Potlatch Parcels | 13532206 | 65    | \$67,000  | No                   | Full     | Full     | Part of NE                              |
| Deerfield Parcel       | 13931208 | 152   | \$251,000 | No                   | Full     | Full     | SE NE and SE                            |