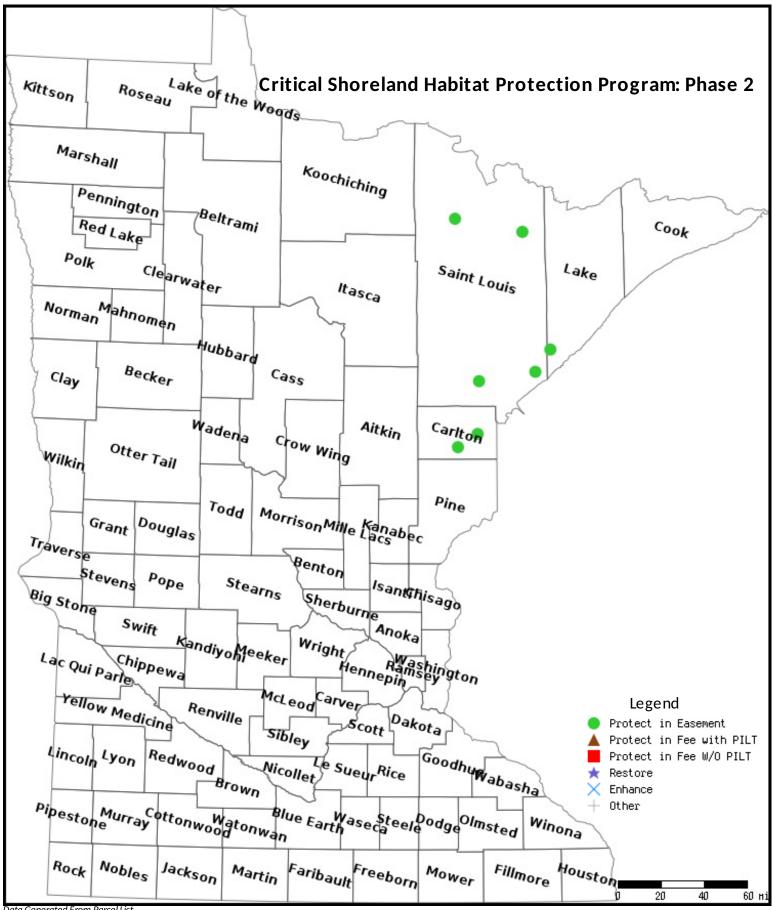

#### Date: October 20, 2016

Program or Project Title: Critical Shoreland Habitat Protection Program: Phase 2

#### County Locations: Carlton, Lake, and St. Louis.

## Section 2 - Protect Parcel List

Carlton

| Name                  | TRDS     | Acres | OHFCost   | Existing Protection? | Hunting?       | Fishing?       | Description                                                                                                                                                                                                                                                                                                                                                                                            |
|-----------------------|----------|-------|-----------|----------------------|----------------|----------------|--------------------------------------------------------------------------------------------------------------------------------------------------------------------------------------------------------------------------------------------------------------------------------------------------------------------------------------------------------------------------------------------------------|
| Bear Lake (Finifrock) | 04618206 | 116   | \$107,000 | Νο                   | Not Applicable | Not Applicable | The property consists of 116<br>acres of land with 4910 feet of<br>shoreline on Bear Lake and an<br>unnamed stream. The diverse<br>forests, wetlands and<br>undeveloped shoreline<br>provide excellent habitat for a<br>variety of wildlife and protect<br>the water quality in the Kettle<br>River watershed.                                                                                         |
| Bear Lake (Weber)     | 04717203 | 97    | \$0       | No                   | Not Applicable | Not Applicable | The property consists of 97<br>acres of land with 2,390 feet of<br>shoreline along Bear Lake.<br>The diverse hardwood forest,<br>wetlands and shoreline<br>provide excellent wildlife<br>habitat for a variety of<br>species, including several<br>species in greatest<br>conservation need (SGCN).                                                                                                    |
| Lake                  |          |       |           |                      |                |                |                                                                                                                                                                                                                                                                                                                                                                                                        |
| Name                  | T RDS    | Acres | OHF Cost  | Existing Protection? | Hunting?       | Fishing?       | Description                                                                                                                                                                                                                                                                                                                                                                                            |
| Knife River (Cook)    | 05411229 | 140   | \$50,000  | Νο                   | Not Applicable | Not Applicable | The property includes a mix of<br>forest and wetland along a<br>designated trout stream and a<br>tributary stream to the Knife<br>River, and protects >2400 feet<br>of shoreline. The northern<br>mixed hardwood-pine forest<br>provides habitat for a variety<br>of wildlife species including<br>several SGCN. The property<br>lies within an important<br>migration corridor for birds<br>and bats. |

| Name                            | T RDS    | Acres | OHFCost   | Existing Protection? | Hunting?       | Fishing?       | Description                                                                                                                                                                                                                                                                                                                                 |
|---------------------------------|----------|-------|-----------|----------------------|----------------|----------------|---------------------------------------------------------------------------------------------------------------------------------------------------------------------------------------------------------------------------------------------------------------------------------------------------------------------------------------------|
| Burntside Lake<br>(Snyder)      | 06313229 | 12    | \$0       | No                   | Not Applicable | Not Applicable | The property consists of 12<br>acres of conifer forest and<br>nearly 3000 feet of<br>undeveloped shoreline on a<br>16-acre island in Burntside<br>Lake. The property provides<br>habitat for a variety of boreal<br>wildlife species.                                                                                                       |
| Chalberg Creek<br>(Hendrickson) | 05117202 | 159   | \$0       | No                   | Not Applicable | Not Applicable | The property is a mix of upland<br>hardwood forest, lowland<br>coniferous forest, wetlands<br>and grassland. The property<br>also contains shoreline along<br>Chalberg Creek, a perennial<br>stream and DNR-designated<br>trout stream flowing into the<br>Cloquet River, which is located<br>a little over a mile west of the<br>property. |
| ElbowLake (Bardon)              | 06418230 | 48    | \$50,000  | No                   | Not Applicable | Not Applicable | Sitting on the Canadian shield<br>with granite outcroppings, the<br>property comprises upland<br>and lowland forest<br>(dominated by white pine,<br>black & white spruce, and<br>birch) and >3,000 feet of<br>shoreline on Elbow Lake.                                                                                                      |
| Sucker River (Haensel)          | 05212218 | 339   | \$170,000 | No                   | Not Applicable | Not Applicable | The property consists of two<br>large tracts. It is heavily<br>forested with a mix of aspen,<br>spruce/fir, black ash, maple,<br>birch and occasional white<br>and red pines. Both tracts are<br>bisected by the Sucker River.<br>The Sucker River is a State<br>designated Trout Stream.                                                   |