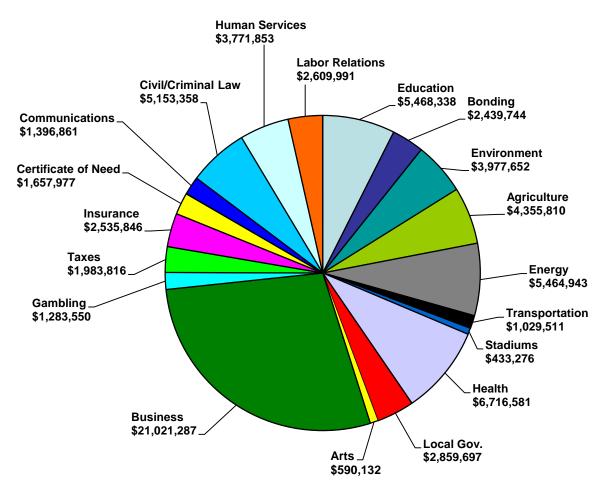

Lobbyists reported that 987 (70%) of the 1,416 entities represented made disbursements for lobbying purposes. The reports disclosed that 81% of lobbying disbursements were made for the purpose of influencing legislative action, 16% of disbursements were made to influence administrative action, and 3% were made to influence the official actions of metropolitan governmental units. See page 5 for a comparison of total lobbying disbursements by type of lobbying reported and total lobbying expenditures reported by principals in 2012 and 2013.

### COMPARISONS OF TOTAL LOBBYING DISBURSEMENTS BY TYPE OF LOBBYING

| Type of Lobbying        | 2012              | 2013               |
|-------------------------|-------------------|--------------------|
| Legislative             | \$9,889,925 (86%) | \$14,760,354 (81%) |
| Administrative          | \$1,440,767 (13%) | \$2,944,197 (16%)  |
| Metro Governmental Unit | \$147,606 (1%)    | \$499,711 (3%)     |