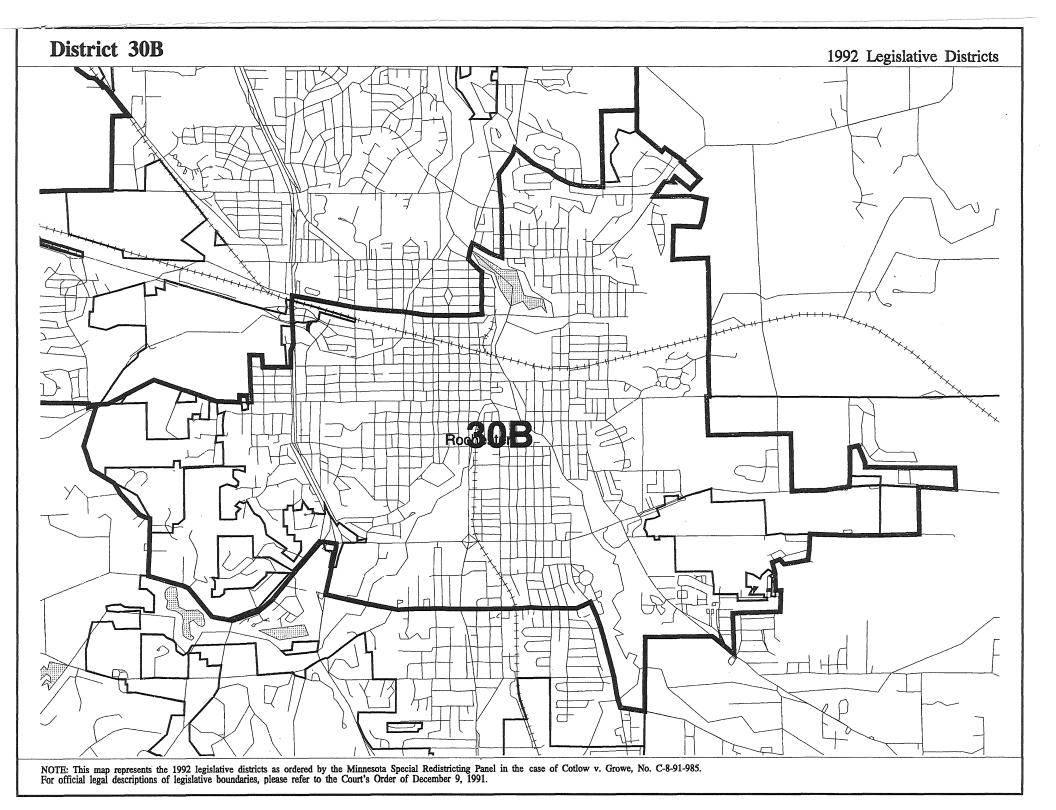

wo. Pine Island Richland twp. Warsaw twp. Walcott two. Kenyon twp. Cherry Grove twp. Roscoe twp. Medford twp. Ellington twp. Medford Oreno West Concord Milton twp. wp. Oron Blooming Grove twp. Concord twp. Deerfield twp. Merton twp. New Haven twp. Clinton Falls twp. Casc Mantorville twp. Waseca Owatonna) Mantorville Claremont type Kalmar twp. asioja twp. Byron Dodge Center twp. Kasson Woodville twp. Owatonna twp. Meriden twp. Havana twp. Rocheste Salem twp. Otisco twp. Ripley twp. Canisteo twp. Somerset twp. Aurora two. wp. Lemond twp. Ashland twp. Dodge<sub>yfield</sub> Steele New Richland )ca Berlin twp. Ellendale Bledowingin@rafrinirie ND. Rock Dell twp. New Richland twp. Summit twp. Hayfield twp. Vernon twp. Westfield twp. Blooming Prairie two. High Forest tw **Geneva** Waltham







































































AVE.

DOUGLAS

000#

B N.

AVE.

AVE.

AVE

AVE.

29th & AVE.

CRUZ XENIA

AYE.

ADAIR

DULU T

ZANE

L AVE.

TER. LOWR

KORUA H

Y.E

MARKAYRI

34th PL.

LOWRY

TRITON

35th PL. نن

35th

33rd AVE.

NEVADA AVE. N.

AVE.

HILL S PL.

VALLEY

S JERSEY

DAHO SAVE.

SHIRE

CROIT AVE. SANDBURG SANDRING SAN

34th

PL.

32th

AVE.

GEORGI

AVE.≧

FLORIDA

罄

₹ 34th

S AVE. N

AVE. AVE.

C/SHIY

PL E

AVE

3310

= 32nd

AVE.

NORTHERN

281h 29th

AVE NSIN 30th

SONSIN 30

Op

PATSY

WOLFBERR NOTE: This map represents the 1992 legislative districts as ordered by the Minnesota Special Redistricting Panel in the case of Cotlow v. Growe, No. C-8-91-985. For official legal descriptions of legislative boundaries, please refer to the Court'