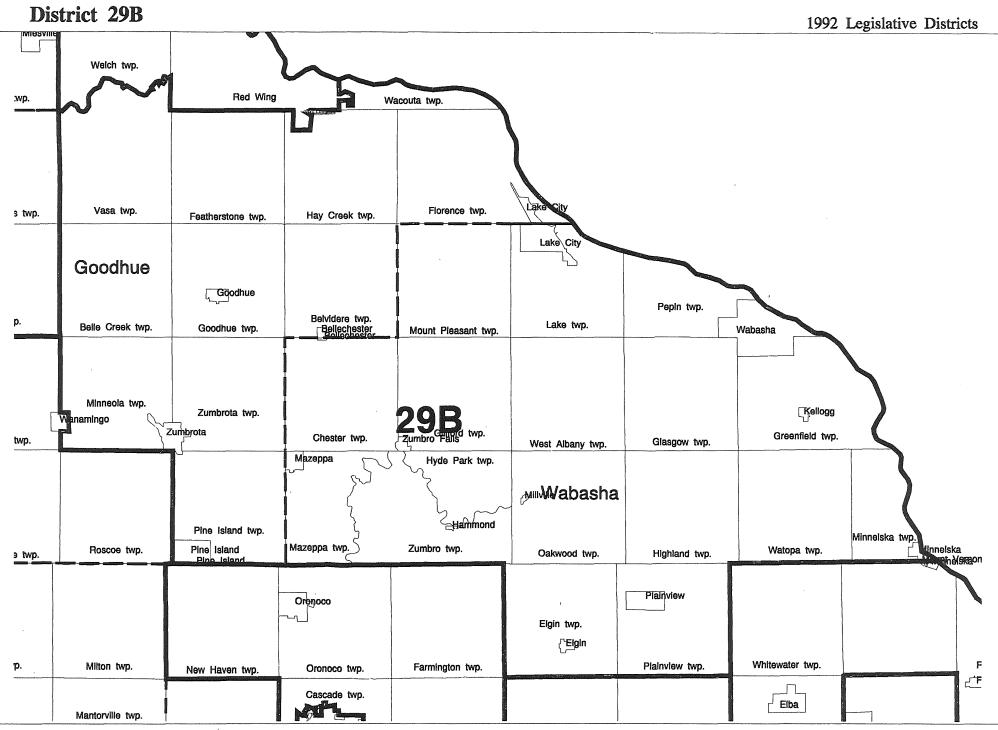

nd two. Pine Island Richland twp. Warsaw twp. Walcott two. Kenyon twp. Cherry Grove twp. Roscoe twp. Medford twp. Ellington twp. Medford Oreno West Concord Milton twp. wp. Oron Blooming Grove twp. Concord twp. Deerfield twp. Merton twp. New Haven twp. Clinton Falls twp. Casc Mantorville twp. Waseca Owatonna) Mantorville Claremont type Kalmar twp. asioja twp. Byron Dodge Center twp. Kasson Woodville twp. Owatonna twp. Meriden twp. Havana twp. Rocheste Salem twp. Otisco twp. Ripley twp. Canisteo twp. Somerset twp. Aurora two. wp. Lemond twp. Ashland twp. Dodge<sub>yfield</sub> Steele New Richland )ca Berlin twp. Ellendale Bledowingin@rafrinirie ND. Rock Dell twp. New Richland twp. Summit twp. Hayfield twp. Vernon twp. Westfield twp. Blooming Prairie two. High Forest tw **Geneva** Waltham







































































AVE.

DOUGLAS

000#

B N.

AVE.

AVE.

AVE

AVE.

29th & AVE.

CRUZ XENIA

AYE.

ADAIR

DULU T

ZANE

L AVE.

TER. LOWR

KORUA H

Y.E

MARKAYRI

34th PL.

LOWRY

TRITON

35th PL. نن

35th

33rd AVE.

NEVADA AVE. N.

AVE.

HILL S PL.

VALLEY

S JERSEY

DAHO SAVE.

SHIRE

CROIT AVE. SANDBURG SANDRING SAN

34th

PL.

32th

AVE.

GEORGI

AVE.≧

FLORIDA

罄

₹ 34th

S AVE. N

AVE. AVE.

C/SHIY

PL E

AVE

3310

= 32nd

AVE.

NORTHERN

281h 29th

AVE NSIN 30th

SONSIN 30

Op

PATSY

WOLFBERR NOTE: This map represents the 1992 legislative districts as ordered by the Minnesota Special Redistricting Panel in the case of Cotlow v. Growe, No. C-8-91-985. For official legal descriptions of legislative boundaries, please refer to the Co