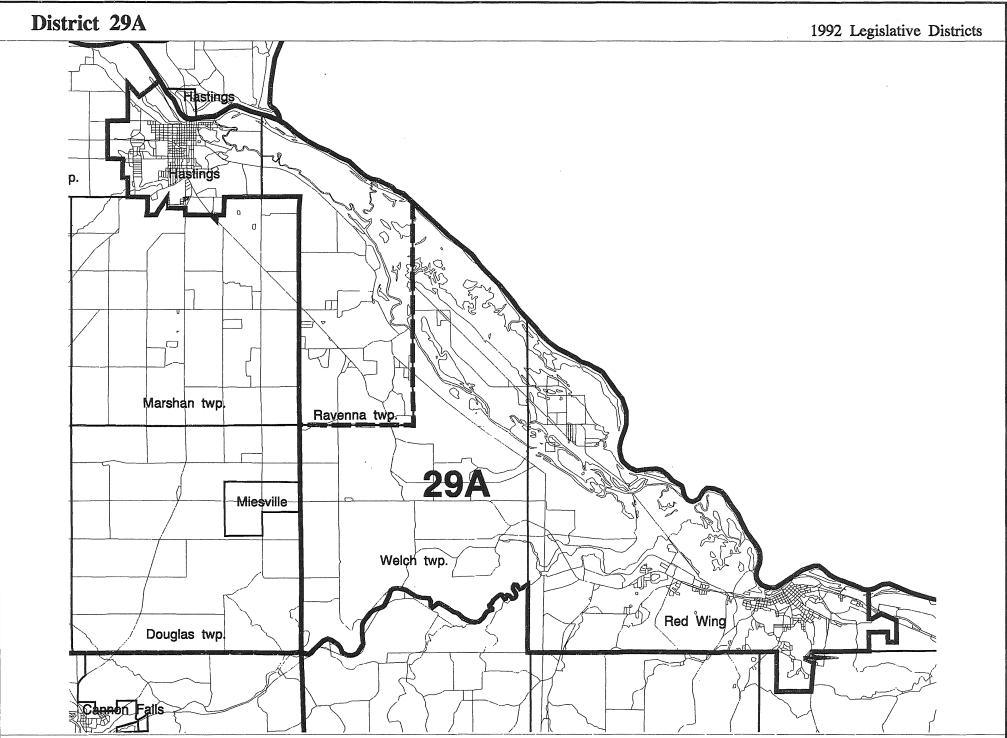

land two. Pine Island Richland twp. Warsaw twp. Walcott two. Kenyon twp. Cherry Grove twp. Roscoe twp. Medford twp. Ellington twp. Medford Oreno West Concord Milton twp. wp. Oron Blooming Grove twp. Concord twp. Deerfield twp. Merton twp. New Haven twp. Clinton Falls twp. Casc Mantorville twp. Waseca Owatonna) Mantorville Claremont type Kalmar twp. asioja twp. Byron Dodge Center twp. Kasson Woodville twp. Owatonna twp. Meriden twp. Havana twp. Rocheste Salem twp. Otisco twp. Ripley twp. Canisteo twp. Somerset twp. Aurora two. wp. Lemond twp. Ashland twp. Dodge<sub>yfield</sub> Steele New Richland )ca Berlin twp. Ellendale Bledowingin@rafrinirie ND. Rock Dell twp. New Richland twp. Summit twp. Hayfield twp. Vernon twp. Westfield twp. Blooming Prairie two. High Forest tw **Geneva** Waltham







































































AVE.

DOUGLAS

000#

B N.

AVE.

AVE.

AVE

AVE.

29th & AVE.

CRUZ XENIA

AYE.

ADAIR

DULU T

ZANE

L AVE.

TER. LOWR

KORUA H

Y.E

MARKAYRI

34th PL.

LOWRY

TRITON

35th PL. نن

35th

33rd AVE.

NEVADA AVE. N.

AVE.

HILL S PL.

VALLEY

S JERSEY

DAHO SAVE.

SHIRE

CROIT AVE. SANDBURG SANDRING SAN

34th

PL.

32th

AVE.

GEORGI

AVE.≧

FLORIDA

罄

₹ 34th

S AVE. N

AVE. AVE.

C/SHIY

PL E

AVE

3310

= 32nd

AVE.

NORTHERN

281h 29th

AVE NSIN 30th

SONSIN 30

Op

PATSY

WOLFBERR NOTE: This map represents the 1992 legislative districts as ordered by the Minnesota Special Redistricting Panel in the case of Cotlow v. Growe, No. C-8-91-985. For official legal descriptions of legislative boundaries, please refer to the