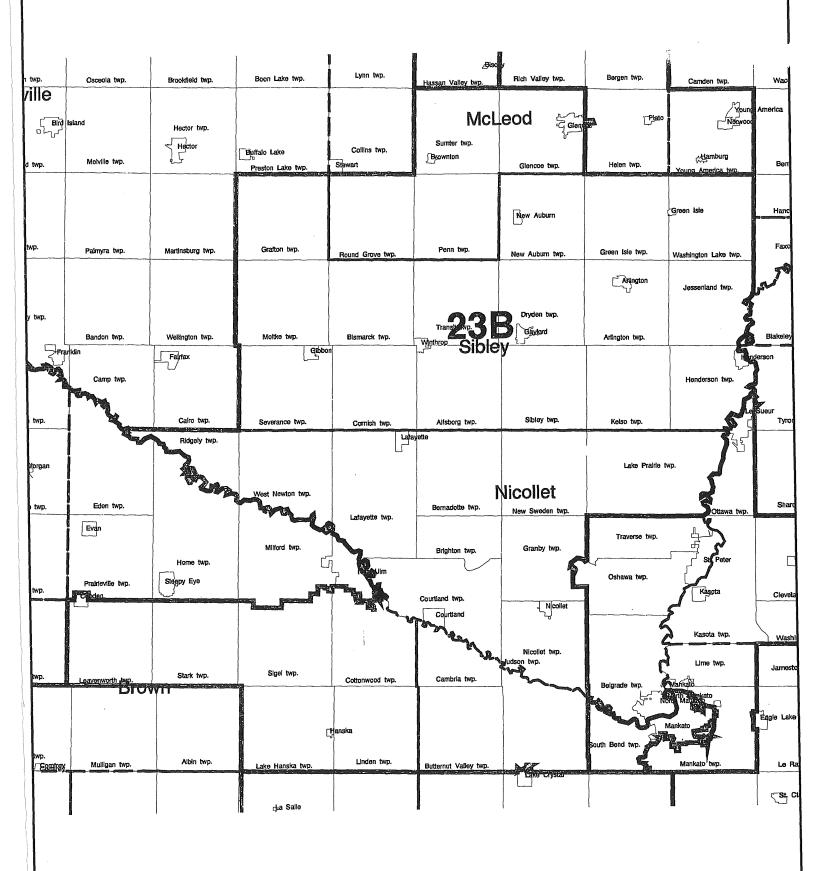

| Fox Lake twp.  | Fraser I             |
| twp.               | Ewington twp.             | Flost twp.                 | Hunter twp.                     | Das Moines twp.        | D.                 | Jay twp.                                   | Manyaska twp.  | <sub>во</sub> Мај    |
| Flourind<br>e twp. | I Lake<br>Round Lake twp. | Sioux Valley twp.          | Jackson                         |                        |                    | <b>_ Đ</b> ynnell                          | [%             | on.                  |
|                    |                           | сноих чанву імр.           | Minneota twp.                   | Middletown twp.        | Petersburg twp.    | Lake Fremont twp.                          | Lake Belt twp. | Tenhassen            |















| Di          | istrict 26B         |                        |                                     |                                          |                              | 1992 Le <sub>i</sub>       | gislative Distric             | cts            |
|-------------|---------------------|------------------------|-------------------------------------|------------------------------------------|------------------------------|----------------------------|-------------------------------|----------------|
|             | ا کہا ا             |                        | •                                   | 1 1 1                                    | Jucui                        | <br>                       |                               |                |
| ia twp.     | JudadNictillB