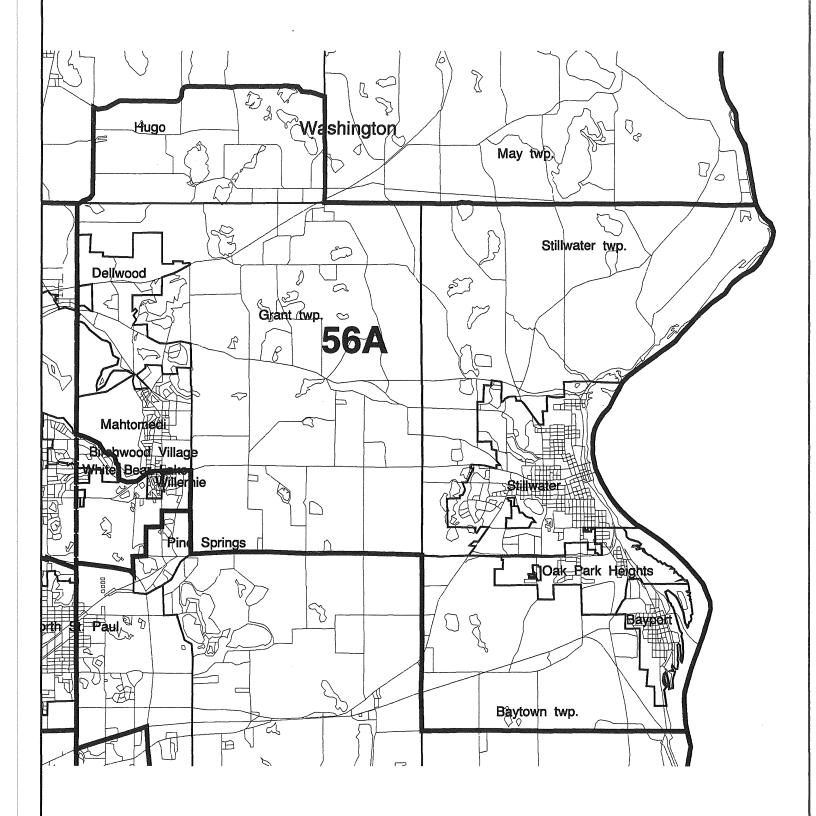

th

33rd AVE.

NEVADA AVE. N.

AVE.

HILL S PL.

VALLEY

S JERSEY

DAHO SAVE.

SHIRE

CROIT AVE. SANDBURG SANDRING SAN

34th

PL.

32th

AVE.

GEORGI

AVE.≧

FLORIDA

罄

₹ 34th

S AVE. N

AVE. AVE.

C/SHIY

PL E

AVE

3310

= 32nd

AVE.

NORTHERN

281h 29th

AVE NSIN 30th

SONSIN 30

Op

PATSY

WOLFBERR NOTE: This map represents the 1992 legislative districts as ordered by the Minnesota Special Redistricting Panel in the case of Cotlow v. Growe, No. C-8-91-985. For official legal descriptions of legislative boundaries, please refer to the Court's Order of December 9, 1991.

35 1/2

34

CIR.

CT.

ż

31st

AVE.

N.E. MEDLY

12 A VE.

29th 29th AVE

2. BROGGER CI. SOSS

ELGIN PL.

WHEELER BLVD.

NAPER ST. NA ME

HEHS/CX

35th

35 th

h AVE

LANCAS 1

NW.











































| District 58A