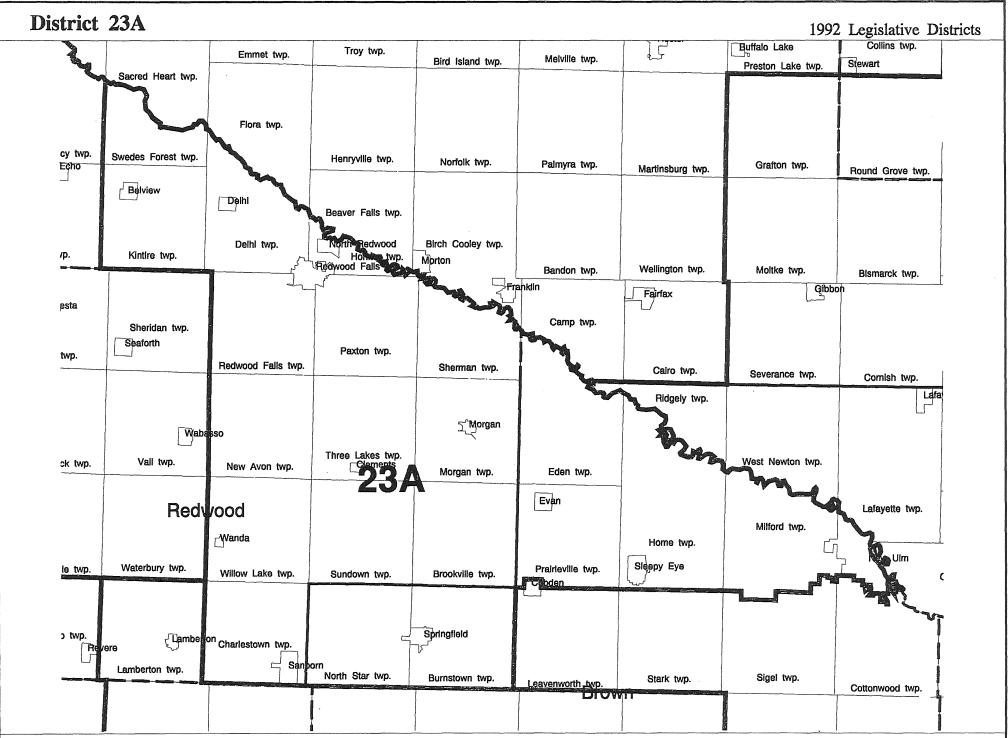

| Fox Lake twp.  | Fraser I             |
| twp.               | Ewington twp.             | Flost twp.                 | Hunter twp.                     | Das Moines twp.        | D.                 | Jay twp.                                   | Manyaska twp.  | <sub>во</sub> Мај    |
| Flourind<br>e twp. | I Lake<br>Round Lake twp. | Sioux Valley twp.          | Jackson                         |                        |                    | <b>_ Đ</b> ynnell                          | [%             | on.                  |
|                    |                           | сноих чанву імр.           | Minneota twp.                   | Middletown twp.        | Petersburg twp.    | Lake Fremont twp.                          | Lake Belt twp. | Tenhassen            |















| Di          | istrict 26B         |                        |                                     |                                          |                              | 1992 Le <sub>i</sub>       | gislative Distric             | cts            |
|-------------|---------------------|------------------------|-------------------------------------|------------------------------------------|------------------------------|----------------------------|-------------------------------|----------------|
|             | ا کہا ا             |                        | •                                   | 1 1 1                                    | Jucui                        | <br>                       |                               |                |
| ia twp.     | JudadNictil