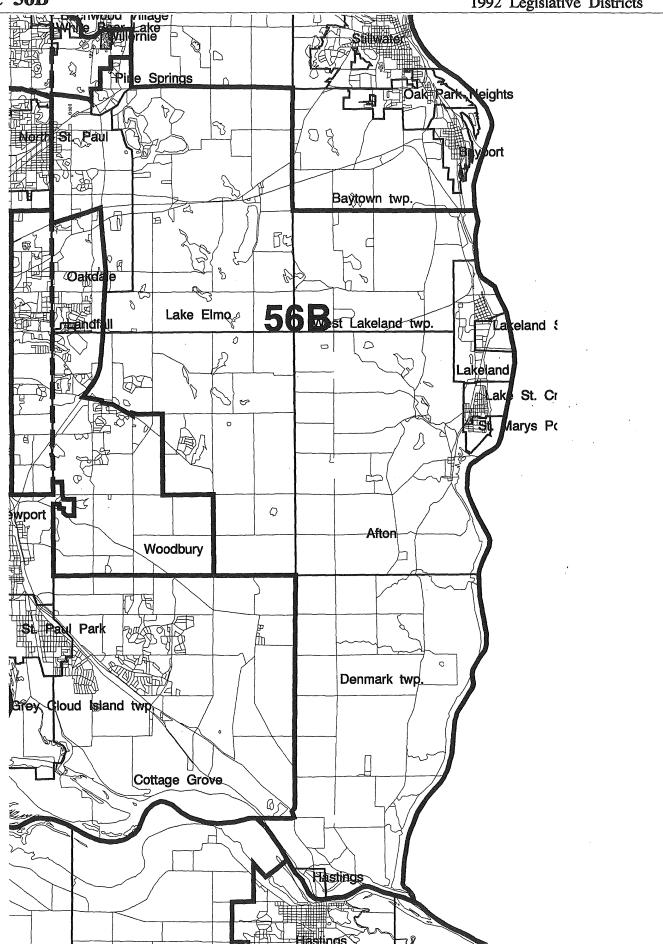

33rd AVE.

NEVADA AVE. N.

AVE.

HILL S PL.

VALLEY

S JERSEY

DAHO SAVE.

SHIRE

CROIT AVE. SANDBURG SANDRING SAN

34th

PL.

32th

AVE.

GEORGI

AVE.≧

FLORIDA

罄

₹ 34th

S AVE. N

AVE. AVE.

C/SHIY

PL E

AVE

3310

= 32nd

AVE.

NORTHERN

281h 29th

AVE NSIN 30th

SONSIN 30

Op

PATSY

WOLFBERR NOTE: This map represents the 1992 legislative districts as ordered by the Minnesota Special Redistricting Panel in the case of Cotlow v. Growe, No. C-8-91-985. For official legal descriptions of legislative boundaries, please refer to the Court's Order of December 9, 1991.

35 1/2

34

CIR.

CT.

ż

31st

AVE.

N.E. MEDLY

12 A VE.

29th 29th AVE

2. BROGGER CI. SOSS

ELGIN PL.

WHEELER BLVD.

NAPER ST. NA ME

HEHS/CX

35th

35 th

h AVE

LANCAS 1

NW.











































| District 58A