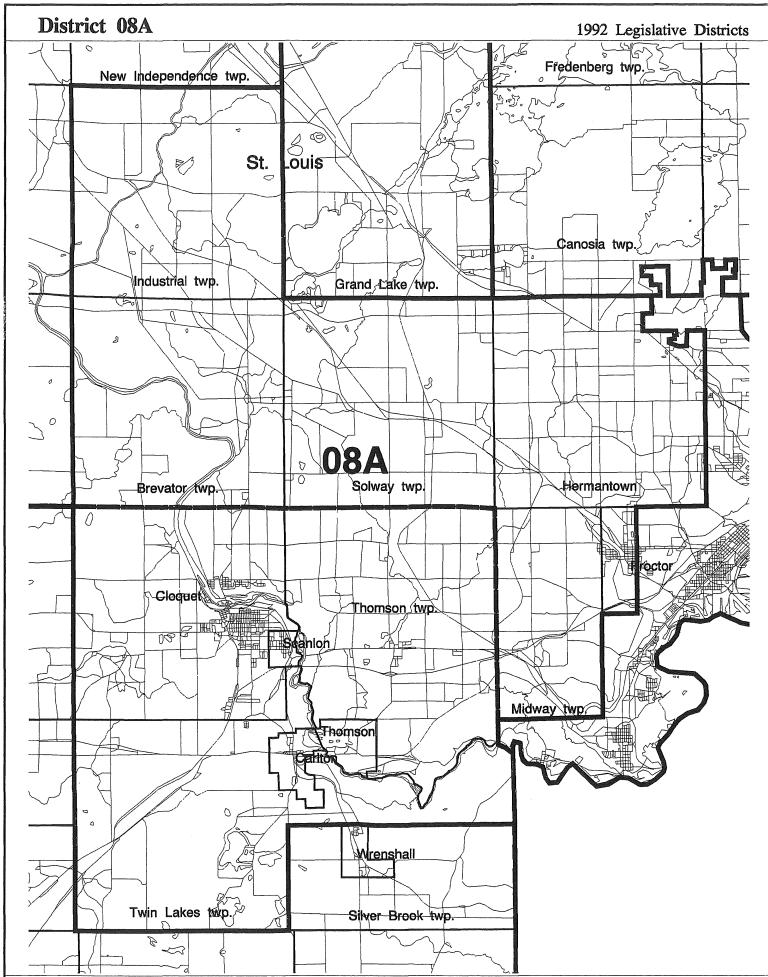

|                   |                |
|           | /acgo tup.       | Lake Emma twp.    | Mantrap twp.     |                      | Shingobee twp.  | Turtle Lake twp.  | Pine Lak       |
|           | Todd twp.        |                   | <u></u>          |                      |                 |                   |                |
| twp.      | Pai              | rk Rapids         | Novin turn       |                      |                 | Hackensack        |                |
|           | ļ. <u> </u>      | Henrietta twp.    | Nevis twp.       | White Oak twp.       | Hiram twp.      | Birch Lake twp.   | Woodrov        |
|           |                  | Hub               | bard             |                      |                 |                   |                |

















| District 09B                        |                                            |                                 |                     |                    | 1992 Legis           | lative Districts           |
|-------------------------------------|--------------------------------------------|---------------------------------|---------------------|--------------------|----------------------|----------------------------|
| Kragnes twp.                        | Morken twp. Flowing twp.                   | Keene twp.                      | Goose Prairie twp.  | Allanta twp.       |                      | Callaway t                 |
| Oakport twp.                        |                                            |                                 | n edal              | Alana (M).