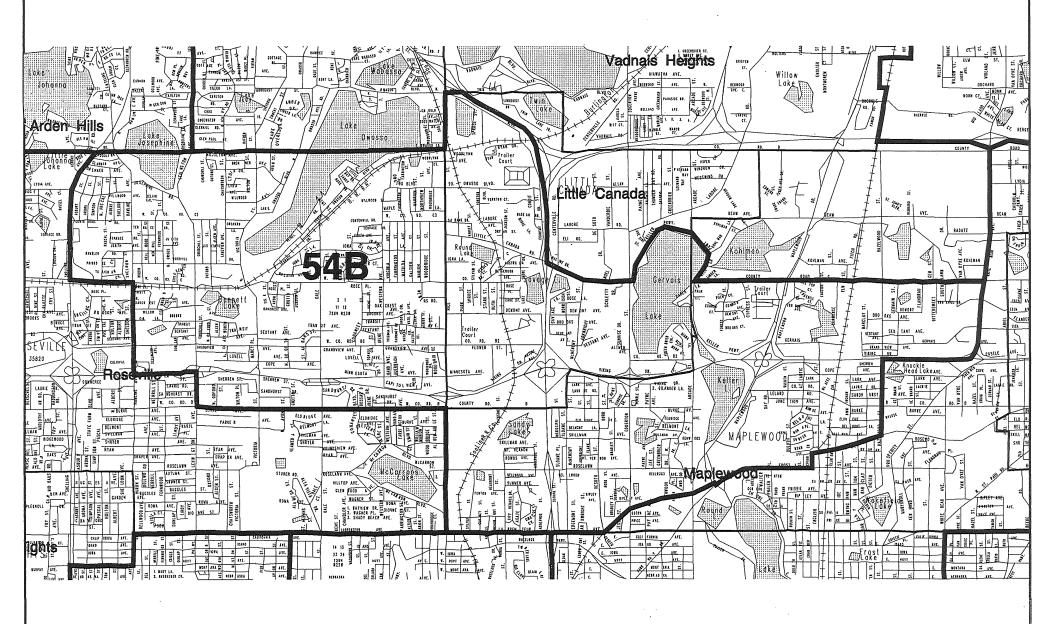

نن

35th

33rd AVE.

NEVADA AVE. N.

AVE.

HILL S PL.

VALLEY

S JERSEY

DAHO SAVE.

SHIRE

CROIT AVE. SANDBURG SANDRING SAN

34th

PL.

32th

AVE.

GEORGI

AVE.≧

FLORIDA

罄

₹ 34th

S AVE. N

AVE. AVE.

C/SHIY

PL E

AVE

3310

= 32nd

AVE.

NORTHERN

281h 29th

AVE NSIN 30th

SONSIN 30

Op

PATSY

WOLFBERR NOTE: This map represents the 1992 legislative districts as ordered by the Minnesota Special Redistricting Panel in the case of Cotlow v. Growe, No. C-8-91-985. For official legal descriptions of legislative boundaries, please refer to the Court's Order of December 9, 1991.

35 1/2

34

CIR.

CT.

ż

31st

AVE.

N.E. MEDLY

12 A VE.

29th 29th AVE

2. BROGGER CI. SOSS

ELGIN PL.

WHEELER BLVD.

NAPER ST. NA ME

HEHS/CX

35th

35 th

h AVE

LANCAS 1

NW.











































| District 58A