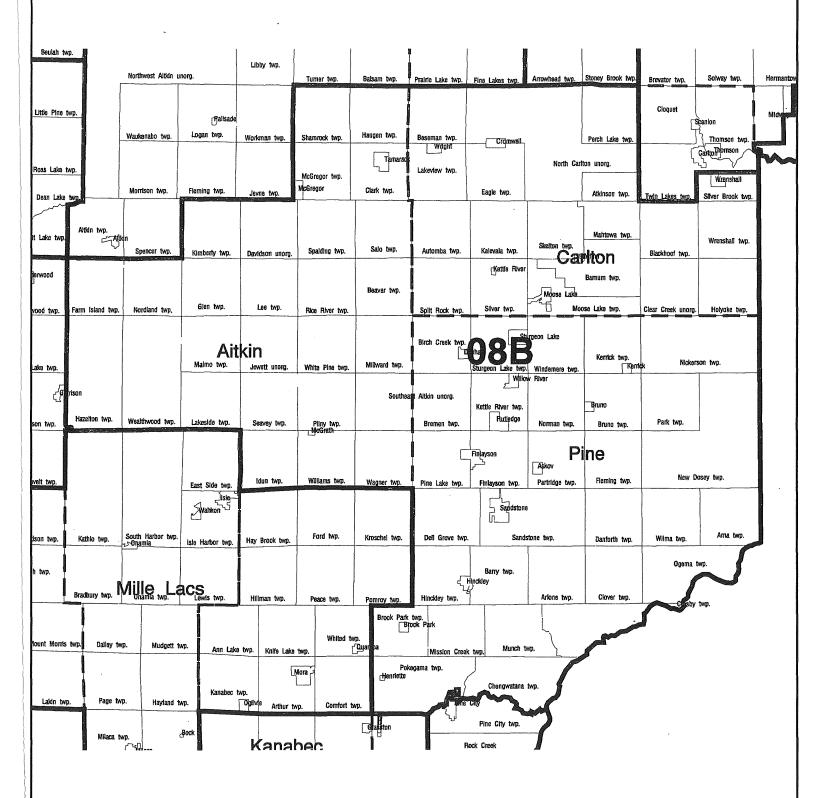

|                |
|           | /acgo tup.       | Lake Emma twp.    | Mantrap twp.     |                      | Shingobee twp.  | Turtle Lake twp.  | Pine Lak       |
|           | Todd twp.        |                   | <u></u>          |                      |                 |                   |                |
| twp.      | Pai              | rk Rapids         | Novin turn       |                      |                 | Hackensack        |                |
|           | ļ. <u> </u>      | Henrietta twp.    | Nevis twp.       | White Oak twp.       | Hiram twp.      | Birch Lake twp.   | Woodrov        |
|           |                  | Hub               | bard             |                      |                 |                   |                |

















| District 09B                        |                                            |                                 |                     |                    | 1992 Legis           | lative Districts           |
|-------------------------------------|--------------------------------------------|---------------------------------|---------------------|--------------------|----------------------|----------------------------|
| Kragnes twp.                        | Morken twp. Flowing twp.                   | Keene twp.                      | Goose Prairie twp.  | Allanta twp.       |                      | Callaway t                 |
| Oakport twp.                        |                                            |                                 | n edal              | Alana (M).