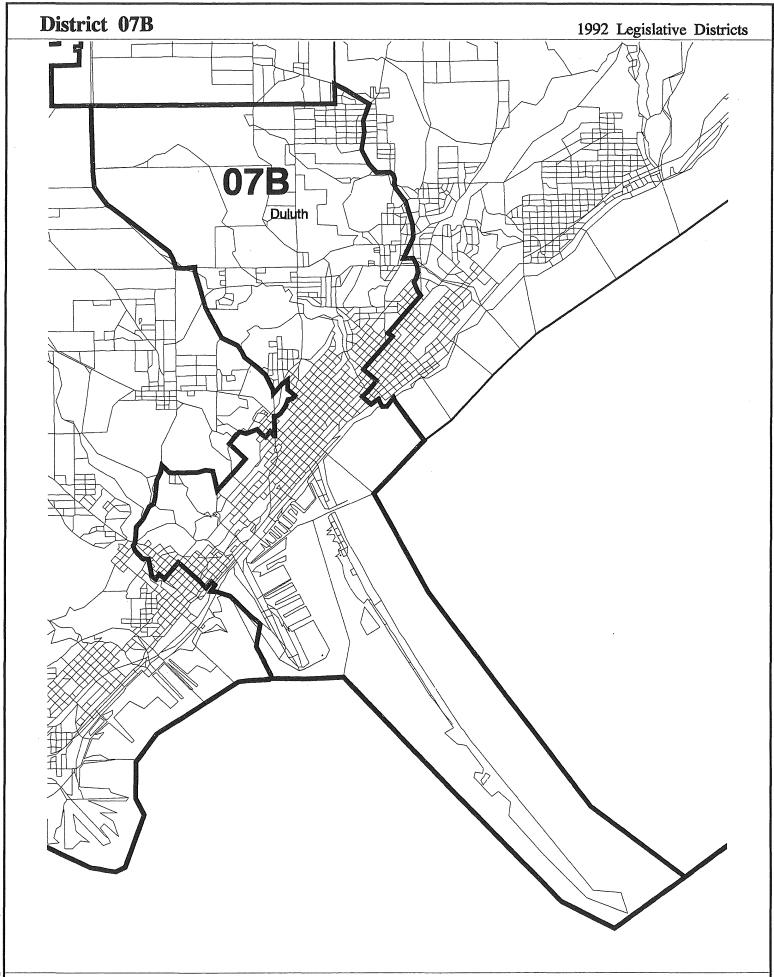

|                   |                |
|           | /acgo tup.       | Lake Emma twp.    | Mantrap twp.     |                      | Shingobee twp.  | Turtle Lake twp.  | Pine Lak       |
|           | Todd twp.        |                   | <u></u>          |                      |                 |                   |                |
| twp.      | Pai              | rk Rapids         | Novin turn       |                      |                 | Hackensack        |                |
|           | ļ. <u> </u>      | Henrietta twp.    | Nevis twp.       | White Oak twp.       | Hiram twp.      | Birch Lake twp.   | Woodrov        |
|           |                  | Hub               | bard             |                      |                 |                   |                |

















| District 09B                        |                                            |                                 |                     |                    | 1992 Legis           | lative Districts           |
|-------------------------------------|--------------------------------------------|---------------------------------|---------------------|--------------------|----------------------|----------------------------|
| Kragnes twp.                        | Morken twp. Flowing twp.                   | Keene twp.                      | Goose Prairie twp.  | Allanta twp.       |                      | Callaway t                 |
| Oakport twp.                        |                                            |                                 | n edal              | Alana (M)