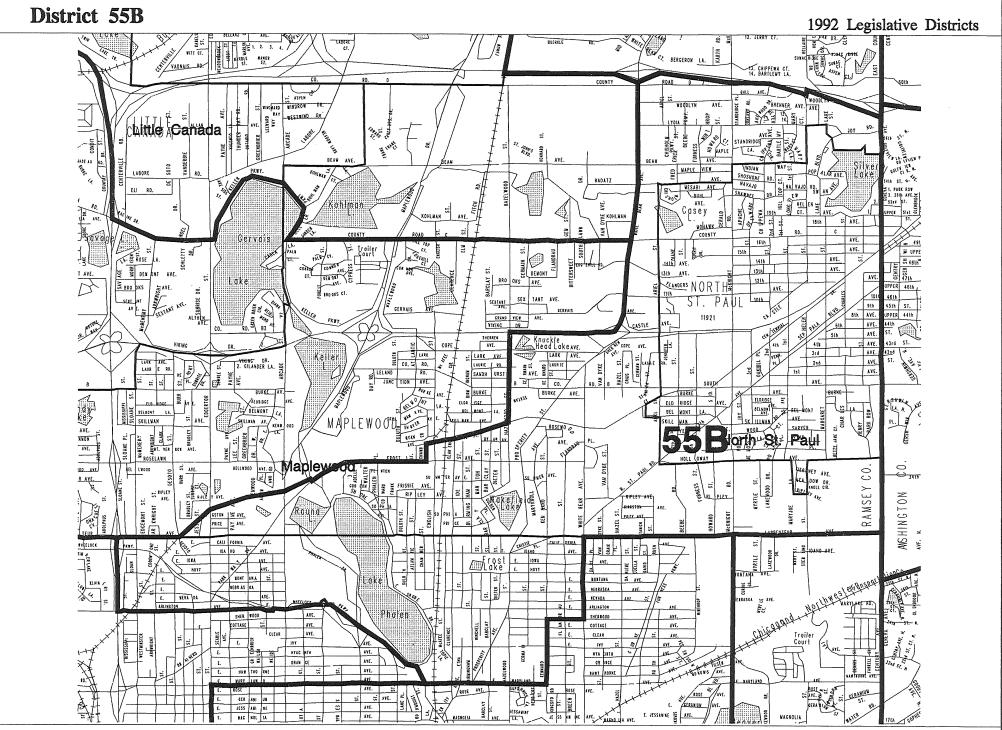

35th

33rd AVE.

NEVADA AVE. N.

AVE.

HILL S PL.

VALLEY

S JERSEY

DAHO SAVE.

SHIRE

CROIT AVE. SANDBURG SANDRING SAN

34th

PL.

32th

AVE.

GEORGI

AVE.≧

FLORIDA

罄

₹ 34th

S AVE. N

AVE. AVE.

C/SHIY

PL E

AVE

3310

= 32nd

AVE.

NORTHERN

281h 29th

AVE NSIN 30th

SONSIN 30

Op

PATSY

WOLFBERR NOTE: This map represents the 1992 legislative districts as ordered by the Minnesota Special Redistricting Panel in the case of Cotlow v. Growe, No. C-8-91-985. For official legal descriptions of legislative boundaries, please refer to the Court's Order of December 9, 1991.

35 1/2

34

CIR.

CT.

ż

31st

AVE.

N.E. MEDLY

12 A VE.

29th 29th AVE

2. BROGGER CI. SOSS

ELGIN PL.

WHEELER BLVD.

NAPER ST. NA ME

HEHS/CX

35th

35 th

h AVE

LANCAS 1

NW.











































| District 58A