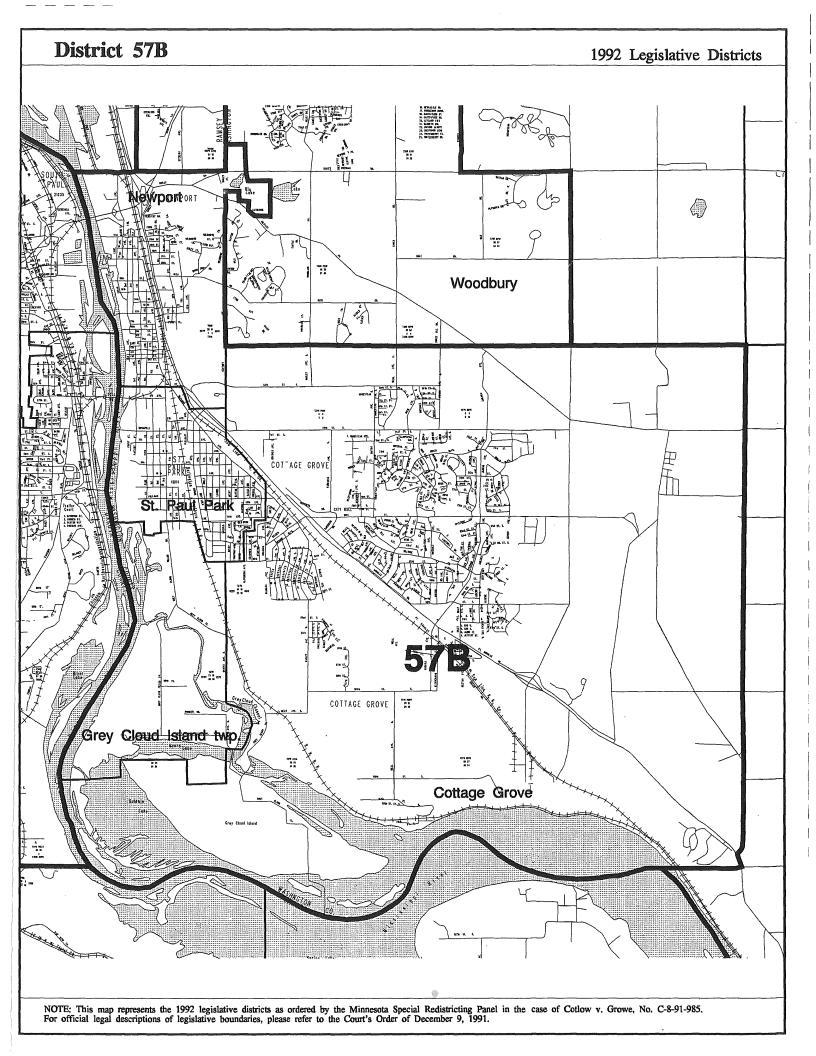

33rd AVE.

NEVADA AVE. N.

AVE.

HILL S PL.

VALLEY

S JERSEY

DAHO SAVE.

SHIRE

CROIT AVE. SANDBURG SANDRING SAN

34th

PL.

32th

AVE.

GEORGI

AVE.≧

FLORIDA

罄

₹ 34th

S AVE. N

AVE. AVE.

C/SHIY

PL E

AVE

3310

= 32nd

AVE.

NORTHERN

281h 29th

AVE NSIN 30th

SONSIN 30

Op

PATSY

WOLFBERR NOTE: This map represents the 1992 legislative districts as ordered by the Minnesota Special Redistricting Panel in the case of Cotlow v. Growe, No. C-8-91-985. For official legal descriptions of legislative boundaries, please refer to the Court's Order of December 9, 1991.

35 1/2

34

CIR.

CT.

ż

31st

AVE.

N.E. MEDLY

12 A VE.

29th 29th AVE

2. BROGGER CI. SOSS

ELGIN PL.

WHEELER BLVD.

NAPER ST. NA ME

HEHS/CX

35th

35 th

h AVE

LANCAS 1

NW.











































| District 58A