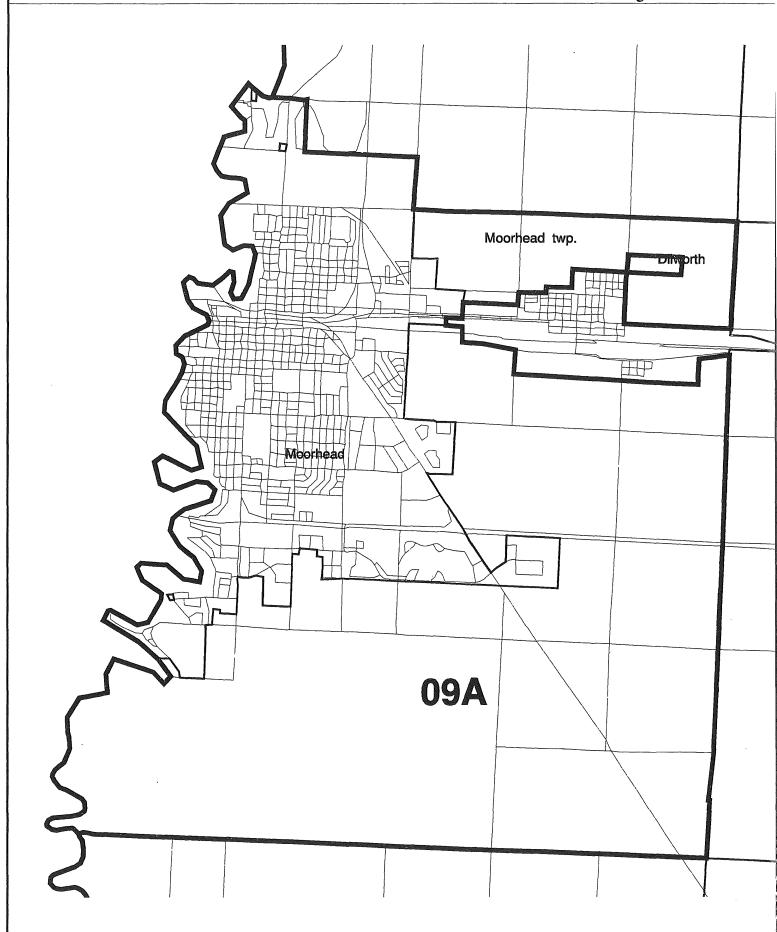

|                |
|           | /acgo tup.       | Lake Emma twp.    | Mantrap twp.     |                      | Shingobee twp.  | Turtle Lake twp.  | Pine Lak       |
|           | Todd twp.        |                   | <u></u>          |                      |                 |                   |                |
| twp.      | Pai              | rk Rapids         | Novin turn       |                      |                 | Hackensack        |                |
|           | ļ. <u> </u>      | Henrietta twp.    | Nevis twp.       | White Oak twp.       | Hiram twp.      | Birch Lake twp.   | Woodrov        |
|           |                  | Hub               | bard             |                      |                 |                   |                |

















| District 09B                        |                                            |                                 |                     |                    | 1992 Legis           | lative Districts           |
|-------------------------------------|--------------------------------------------|---------------------------------|---------------------|--------------------|----------------------|----------------------------|
| Kragnes twp.                        | Morken twp. Flowing twp.                   | Keene twp.                      | Goose Prairie twp.  | Allanta twp.       |                      | Callaway t                 |
| Oakport twp.                        |                                            |                                 | n edal              | Alana (M).