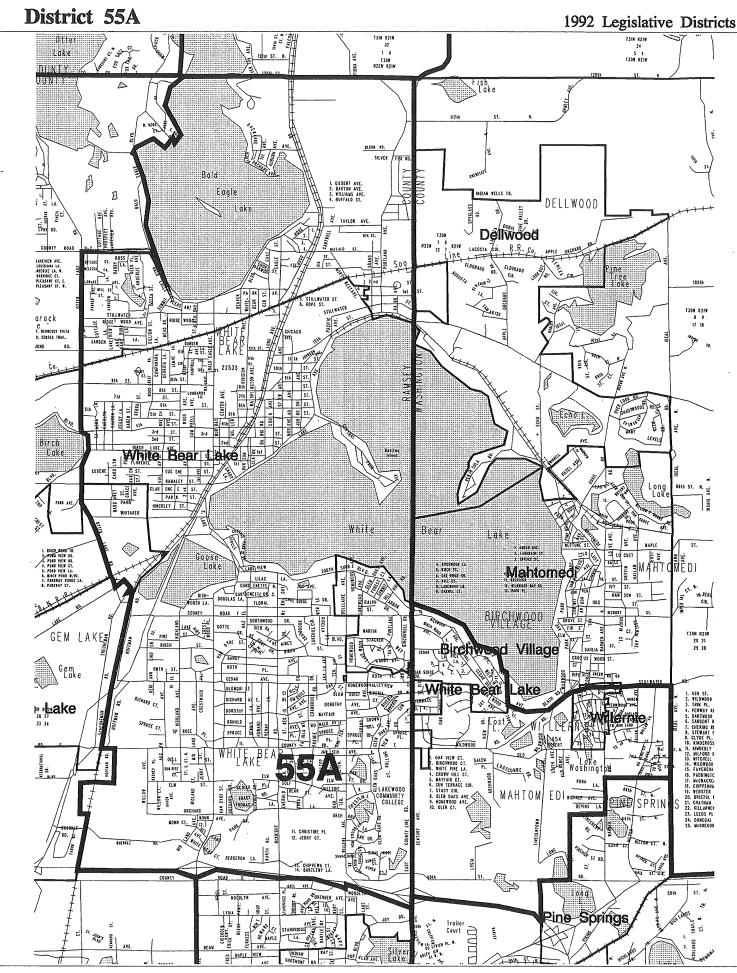

35th

33rd AVE.

NEVADA AVE. N.

AVE.

HILL S PL.

VALLEY

S JERSEY

DAHO SAVE.

SHIRE

CROIT AVE. SANDBURG SANDRING SAN

34th

PL.

32th

AVE.

GEORGI

AVE.≧

FLORIDA

罄

₹ 34th

S AVE. N

AVE. AVE.

C/SHIY

PL E

AVE

3310

= 32nd

AVE.

NORTHERN

281h 29th

AVE NSIN 30th

SONSIN 30

Op

PATSY

WOLFBERR NOTE: This map represents the 1992 legislative districts as ordered by the Minnesota Special Redistricting Panel in the case of Cotlow v. Growe, No. C-8-91-985. For official legal descriptions of legislative boundaries, please refer to the Court's Order of December 9, 1991.

35 1/2

34

CIR.

CT.

ż

31st

AVE.

N.E. MEDLY

12 A VE.

29th 29th AVE

2. BROGGER CI. SOSS

ELGIN PL.

WHEELER BLVD.

NAPER ST. NA ME

HEHS/CX

35th

35 th

h AVE

LANCAS 1

NW.











































| District 58A