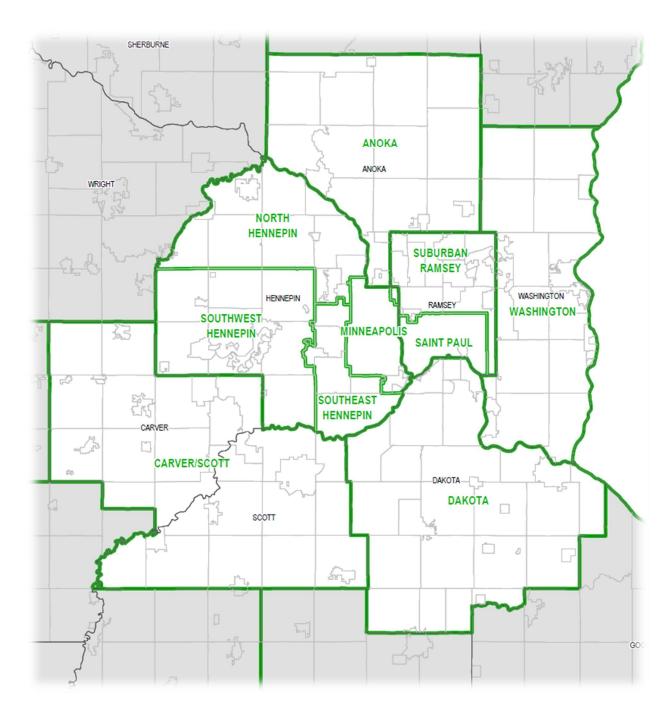

## 2 Regional Profiles

The composition of the 20 regions is detailed below and in the following two pages of maps. For further description of the variables summarized in the regional profiles see Section 3: Variable Profiles. Note that the counties of Mille Lacs and Grant are not included in this report.

#### Metro Composition

**Anoka** – Anoka County

Carver/Scott - Carver and Scott Counties

Dakota - Dakota County

Minneapolis – City of Minneapolis

North Hennepin – Cities of Brooklyn Center, Brooklyn Park, Champlin, Corcoran, Crystal, Dayton, Greenfield, Hanover, Hassan, Maple Grove, New Hope, Osseo, Robbinsdale, Rockford, Rogers, St. Anthony

Saint Paul – City of Saint Paul

- **Southeast Hennepin** Cities of Bloomington, Edina, Golden Valley, Hopkins, Richfield, St. Louis Park
- Southwest Hennepin Cities of Chanhassen, Deephaven, Eden Prairie, Excelsior, Independence, Greenwood, Long Lake, Loretto, Maple Plain, Medicine Lake, Medina, Minnetonka Beach, Minnetonka, Minnetrista, Mound, Orono, Plymouth, Shorewood, Spring Park, St. Bonifacius, Tonka Bay, Wayzata, Woodland
- Suburban Ramsey Cities of Arden Hills, Blaine, Falcon Heights, Gem Lake, Lauderdale, Little Canada, Maplewood, Mounds View, New Brighton, North Oaks, North Saint Paul, Roseville, Shoreview, Spring Lake Park, St. Anthony, Vadnais Heights, White Bear, White Bear Lake

Washington – Washington County

Figure 1 - Greater Minnesota Map

Figure 2 – Metro Map