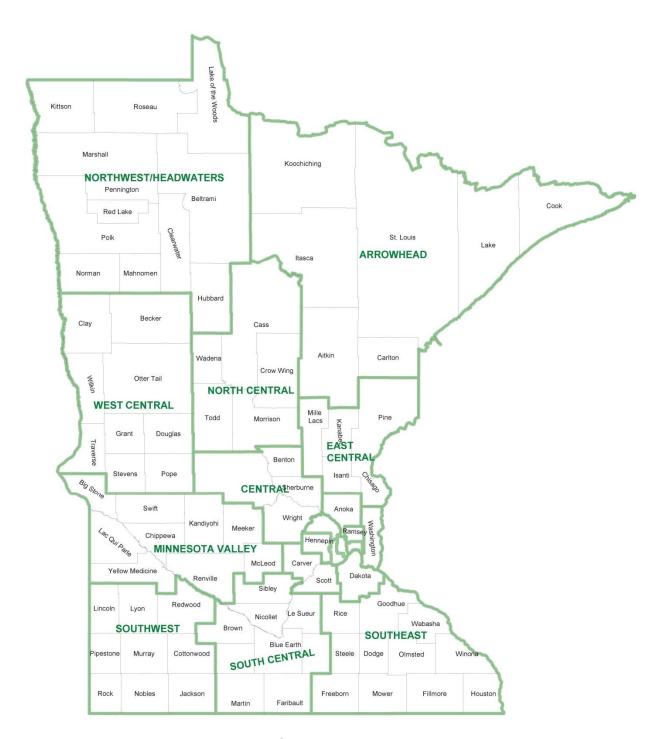

## 2 Regional Profiles

The composition of the 20 regions is detailed below and in the following two pages of maps. For further description of the variables summarized in the regional profiles see Section 3: Variable Profiles. Note that the counties of Mille Lacs and Grant are not included in this report.

#### **Greater Minnesota Composition**

- **Arrowhead** Aitkin, Cook, Itasca, Lake, St. Louis
- Central Benton, Sherburne, Stearns, Wright
- East Central Chisago, Isanti, Kanabec, Mille Lacs\*, Pine
- Minnesota Valley Big Stone, Chippewa, Kandiyohi, Lac qui Parle, McLeod, Meeker, Renville, Swift, Yellow Medicine
- North Central Cass, Crow Wing, Morrison, Todd, Wadena
- Northwest/Headwaters Beltrami, Clearwater, Hubbard, Kittson, Lake of the Woods, Mahnomen, Pennington, Polk, Red Lake, Roseau
- South Central Brown, Faribault, Le Sueur, Martin, Nicollet, Sibley, Waseca, Watonwan
- **Southeast** Dodge, Fillmore, Freeborn, Goodhue, Houston, Mower, Olmsted, Rice, Steele, Wabasha, Winona
- **Southwest** Cottonwood, Jackson, Lincoln, Lyon, Murray, Nobles, Pipestone, Redwood, Rock
- West Central Becker, Clay, Douglas, Grant\*, Otter Tail, Pope, Stevens, Traverse, Wilkin

Washington – Washington County

Figure 1 - Greater Minnesota Map

Figure 2 – Metro Map