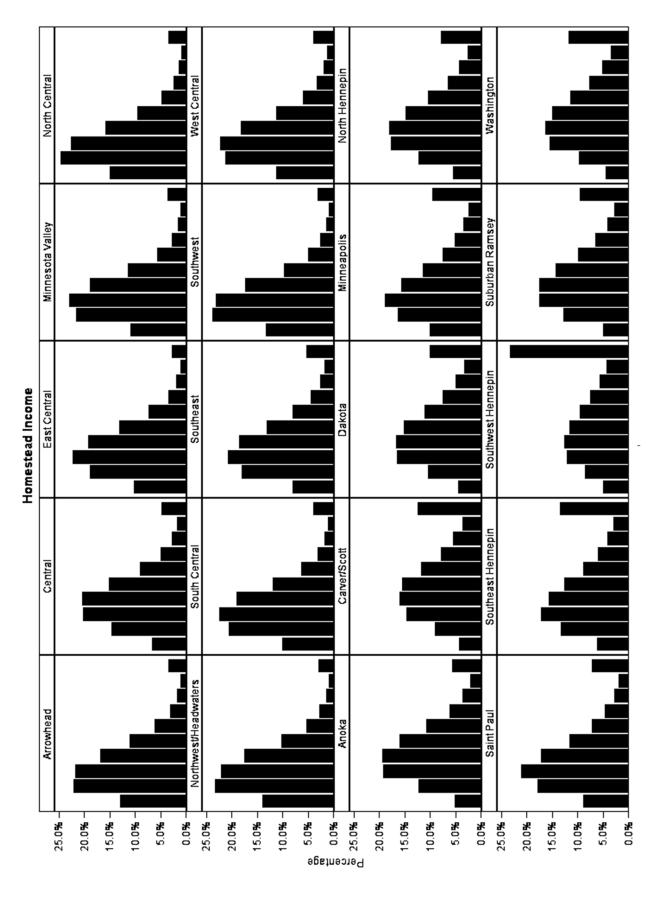

#### 2.4 Main Data Elements

A brief description of the variables in this and the previous section is presented below:

- Estimated Market Value The county assessor's full estimated market value of the homestead portion of each parcel (as of Jan. 2, 2008). The study does not incoude cases where the reported value was \$0 or less (only 2 records).
- Homestead Market Value Credit A credit towards the property tax bill paid by
  the state to local governments. The amount (from \$0-\$304 per homestead) is based
  solely on market value. More than 91% of residential homesteads received some
  property tax relief via this credit in 2009. [Note: the credit was repealed beginning
  with taxes payable in 2012 and replaced with a value exclusion].
- **Property Tax Refund** The sum of the regular property tax refund and the targeted, or special, refund. The "No Refund" range represents instances where there was no match between the property tax and income files. Statewide, 376,381 residential homesteads received a property tax refund and 977,174 did not.
- **Net Tax** The net property tax after credits and refunds. The value is calculated by subtracting the regular and targeted refund amounts from the property tax refund qualifying amount reported by the county. The qualifying tax amount is used for calculating refunds and may differ from the actual property tax due on a parcel.
- **Effective Tax Rate** The net property tax divided by the estimated market value, expressed as a percentage. In cases where a homestead's base parcel is split-classed, only the market value of the residential portion is included in the analysis.
- **Homestead Income** The income of homesteaders. As with the PTR Income definition, both taxable and non-taxable income are counted. This includes nontaxable Social Security and pension income, interest income, workers'

compensation, public assistance, etc. About 3% of homestead records were excluded because they lacked any income information.

- **EMV / Income Ratio** The ratio of the assessed value of the homestead to the income of the homesteader(s).
- **Property Tax Burden** The Net Tax divided by Homestead Income.