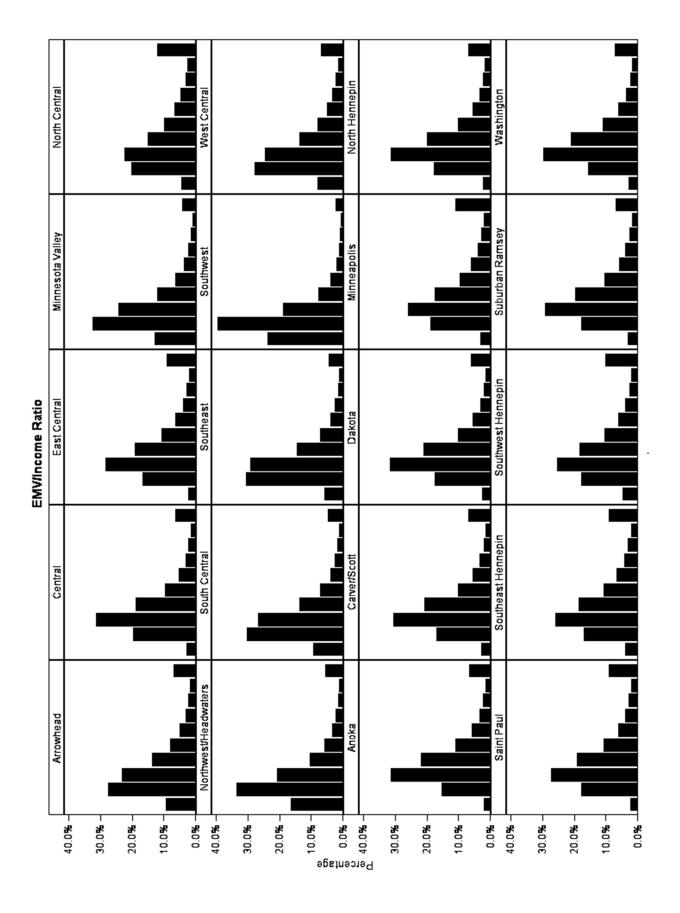

compensation, public assistance, etc. About 3% of homestead records were excluded because they lacked any income information.

- **EMV / Income Ratio** The ratio of the assessed value of the homestead to the income of the homesteader(s).
- **Property Tax Burden** The Net Tax divided by Homestead Income.

2.5 Payable 2009 Median Values By Region

2.5

|                      |           | Estimated    | Market Value |         | Effective Tax | Homestead | EMV /  | Burden     | Burden    |
|----------------------|-----------|--------------|--------------|---------|---------------|-----------|--------|------------|-----------|
| Region               | Count     | Market Value | Credit       | Net Tax | Rate          | Income    | Income | Before PTR | After PTR |
| Arrowhead            | 93,135    | \$132,900    | \$234        | \$917   | 0.71%         | \$53,363  | 2.52   | 1.84%      | 1.78%     |
| Central              | 98,444    | \$191,100    | \$200        | \$1,836 | 0.98%         | \$67,741  | 2.87   | 2.98%      | 2.80%     |
| East Central         | 39,987    | \$183,500    | \$206        | \$1,648 | 0.89%         | \$28,688  | 3.13   | 3.08%      | 2.83%     |
| Minnesota Valley     | 40,812    | \$119,400    | \$237        | \$1,168 | 1.01%         | \$55,150  | 2.16   | 2.37%      | 2.23%     |
| North Central        | 42,305    | \$154,300    | \$222        | \$965   | 0.60%         | \$48,800  | 3.19   | 2.16%      | 2.01%     |
| Northwest/Headwaters | 37,177    | \$103,800    | \$239        | \$965   | 0.98%         | \$51,348  | 2.01   | 2.05%      | 1.94%     |
| South Central        | 56,158    | \$134,500    | \$235        | \$1,257 | 0.97%         | \$57,068  | 2.33   | 2.38%      | 2.27%     |
| Southeast            | 125,399   | \$151,500    | \$230        | \$1,511 | 1.04%         | \$63,389  | 2.41   | 2.58%      | 2.47%     |
| Southwest            | 27,912    | \$80,400     | \$241        | \$832   | 1.15%         | \$50,867  | 1.61   | 1.89%      | 1.80%     |
| West Central         | 55,108    | \$138,000    | \$233        | \$1,127 | 0.81%         | \$55,585  | 2.53   | 2.17%      | 2.07%     |
| Greater Minnesota    | 616,437   | \$148,400    | \$225        | \$1,312 | 0.92%         | \$58,077  | 2.52   | 2.43%      | 2.31%     |
| Anoka                | 86,828    | \$217,100    | \$177        | \$2,083 | 0.99%         | \$73,736  | 3.06   | 3.14%      | 2.97%     |
| Carver/Scott         | 59,725    | \$258,500    | \$140        | \$2,699 | 1.06%         | \$87,767  | 2.99   | 3.31%      | 3.16%     |
| Dakota               | 109,516   | \$242,400    | \$154        | \$2,330 | 0.99%         | \$82,441  | 2.96   | 3.01%      | 2.91%     |
| Minneapolis          | 73,616    | \$203,700    | \$189        | \$2,449 | 1.30%         | \$65,456  | 3.1    | 4.18%      | 3.62%     |
| North Hennepin       | 75,591    | \$218,000    | \$176        | \$2,482 | 1.16%         | \$75,831  | 2.96   | 3.63%      | 3.34%     |
| Saint Paul           | 55,740    | \$188,600    | \$203        | \$1,884 | 1.08%         | \$62,431  | 3.11   | 3.45%      | 3.09%     |
| Southeast Hennepin   | 71,055    | \$241,000    | \$156        | \$2,544 | 1.08%         | \$76,932  | 3.16   | 3.57%      | 3.32%     |
| Southwest Hennepin   | 70,791    | \$319,000    | \$85         | \$3,283 | 1.07%         | \$100,679 | 3.1    | 3.37%      | 3.22%     |
| Suburban Ramsey      | 62,744    | \$226,800    | \$168        | \$2,275 | 1.03%         | \$76,502  | 3.01   | 3.28%      | 3.08%     |
| Washington           | 68,512    | \$255,400    | \$143        | \$2,329 | 0.92%         | \$85,072  | 3.08   | 2.94%      | 2.85%     |
| Metro                | 737,118   | \$233,800    | \$162        | \$2,386 | 1.04%         | \$78,183  | 3.04   | 3.34%      | 3.13%     |
| Statewide 1,353,     | 1,353,555 | \$199,400    | \$188        | \$1,890 | 1.00%         | \$96,79\$ | 2.82   | 2.94%      | 2.78%     |