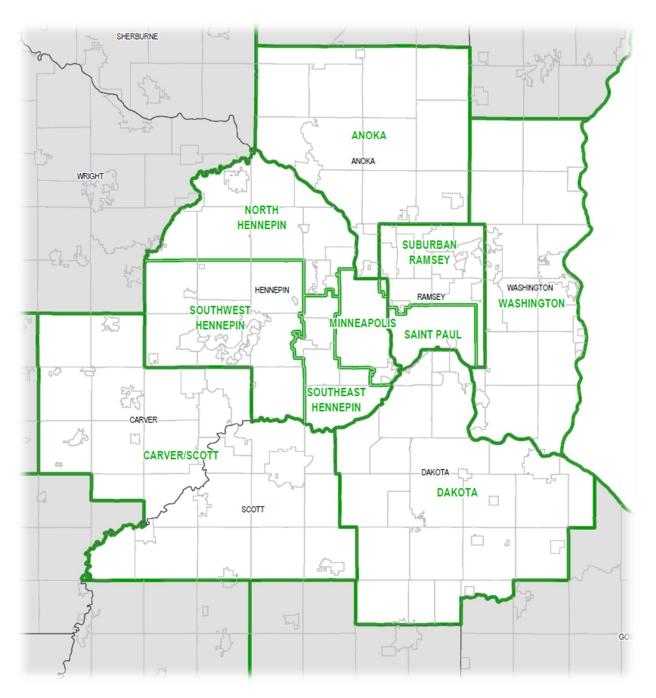

#### 3 Regional Profiles

The composition of the 20 regions is detailed below and in the following two pages of maps. For further description of the variables summarized in the regional profiles see Section 4: Variable Profiles.

#### Metro Composition

**Anoka** – Anoka County

**Carver/Scott** – Carver and Scott Counties

**Dakota** – Dakota County

Minneapolis - City of Minneapolis

- North Hennepin Cities of Brooklyn Center, Brooklyn Park, Champlin, Corcoran, Crystal, Dayton, Greenfield, Hanover, Hassan, Maple Grove, New Hope, Osseo, Robbinsdale, Rockford, Rogers, St. Anthony
- Saint Paul City of Saint Paul
- Southeast Hennepin Cities of Bloomington, Edina, Golden Valley, Hopkins, Richfield, St. Louis Park
- Southwest Hennepin Cities Chanhassen, Deephaven, Eden Prairie, Greenwood, Independence, Excelsior, Maple Plain, Long Lake, Loretto, Medicine Lake, Medina, Minnetonka Beach, Minnetonka, Minnetrista, Mound, Orono, Plymouth, Shorewood, Spring Park, St. Bonifacius, Tonka Bay, Wayzata, Woodland
- Suburban Ramsey Cities of Arden Hills, Blaine, Falcon Heights, Gem Lake, Lauderdale, Little Canada, Maplewood, Mounds View, New Brighton, North Oaks, North Saint Paul, Roseville, Shoreview, Spring Lake Park, St. Anthony, Vadnais Heights, White Bear, White Bear Lake

Washington – Washington County

Figure 1 - Greater Minnesota Map

Figure 2 – Metro Map