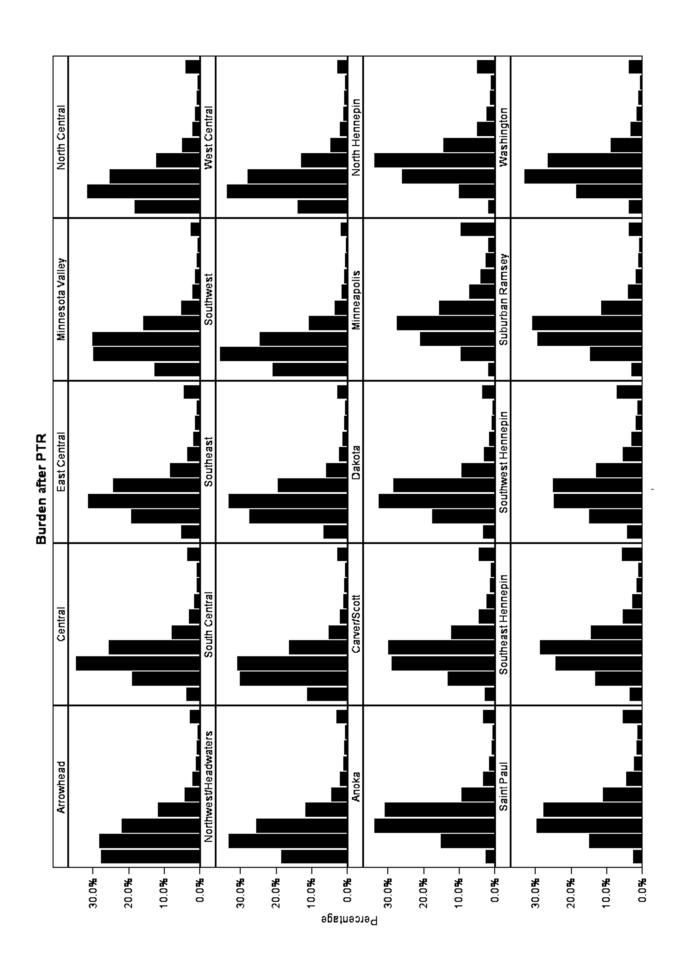

compensation, public assistance, etc. About 3% of homestead records were excluded because they lacked any income information.

- **EMV / Income Ratio** The ratio of the assessed value of the homestead to the income of the homesteader(s).
- **Property Tax Burden** The Net Tax divided by Homestead Income.

2.5 Payable 2009 Median Values By Region

2.5

|                      |           | Estimated    | Market Value |         | Effective Tax | Homestead | EMV /  | Burden     | Burden    |
|----------------------|-----------|--------------|--------------|---------|---------------|-----------|--------|------------|-----------|
| Region               | Count     | Market Value | Credit       | Net Tax | Rate          | Income    | Income | Before PTR | After PTR |
| Arrowhead            | 93,135    | \$132,900    | \$234        | \$917   | 0.71%         | \$53,363  | 2.52   | 1.84%      | 1.78%     |
| Central              | 98,444    | \$191,100    | \$200        | \$1,836 | 0.98%         | \$67,741  | 2.87   | 2.98%      | 2.80%     |
| East Central         | 39,987    | \$183,500    | \$206        | \$1,648 | 0.89%         | \$28,688  | 3.13   | 3.08%      | 2.83%     |
| Minnesota Valley     | 40,812    | \$119,400    | \$237        | \$1,168 | 1.01%         | \$55,150  | 2.16   | 2.37%      | 2.23%     |
| North Central        | 42,305    | \$154,300    | \$222        | \$965   | 0.60%         | \$48,800  | 3.19   | 2.16%      | 2.01%     |
| Northwest/Headwaters | 37,177    | \$103,800    | \$239        | \$965   | 0.98%         | \$51,348  | 2.01   | 2.05%      | 1.94%     |
| South Central        | 56,158    | \$134,500    | \$235        | \$1,257 | 0.97%         | \$57,068  | 2.33   | 2.38%      | 2.27%     |
| Southeast            | 125,399   | \$151,500    | \$230        | \$1,511 | 1.04%         | \$63,389  | 2.41   | 2.58%      | 2.47%     |
| Southwest            | 27,912    | \$80,400     | \$241        | \$832   | 1.15%         | \$50,867  | 1.61   | 1.89%      | 1.80%     |
| West Central         | 55,108    | \$138,000    | \$233        | \$1,127 | 0.81%         | \$55,585  | 2.53   | 2.17%      | 2.07%     |
| Greater Minnesota    | 616,437   | \$148,400    | \$225        | \$1,312 | 0.92%         | \$58,077  | 2.52   | 2.43%      | 2.31%     |
| Anoka                | 86,828    | \$217,100    | \$177        | \$2,083 | 0.99%         | \$73,736  | 3.06   | 3.14%      | 2.97%     |
| Carver/Scott         | 59,725    | \$258,500    | \$140        | \$2,699 | 1.06%         | \$87,767  | 2.99   | 3.31%      | 3.16%     |
| Dakota               | 109,516   | \$242,400    | \$154        | \$2,330 | 0.99%         | \$82,441  | 2.96   | 3.01%      | 2.91%     |
| Minneapolis          | 73,616    | \$203,700    | \$189        | \$2,449 | 1.30%         | \$65,456  | 3.1    | 4.18%      | 3.62%     |
| North Hennepin       | 75,591    | \$218,000    | \$176        | \$2,482 | 1.16%         | \$75,831  | 2.96   | 3.63%      | 3.34%     |
| Saint Paul           | 55,740    | \$188,600    | \$203        | \$1,884 | 1.08%         | \$62,431  | 3.11   | 3.45%      | 3.09%     |
| Southeast Hennepin   | 71,055    | \$241,000    | \$156        | \$2,544 | 1.08%         | \$76,932  | 3.16   | 3.57%      | 3.32%     |
| Southwest Hennepin   | 70,791    | \$319,000    | \$85         | \$3,283 | 1.07%         | \$100,679 | 3.1    | 3.37%      | 3.22%     |
| Suburban Ramsey      | 62,744    | \$226,800    | \$168        | \$2,275 | 1.03%         | \$76,502  | 3.01   | 3.28%      | 3.08%     |
| Washington           | 68,512    | \$255,400    | \$143        | \$2,329 | 0.92%         | \$85,072  | 3.08   | 2.94%      | 2.85%     |
| Metro                | 737,118   | \$233,800    | \$162        | \$2,386 | 1.04%         | \$78,183  | 3.04   | 3.34%      | 3.13%     |
| Statewide 1,353,     | 1,353,555 | \$199,400    | \$188        | \$1,890 | 1.00%         | \$96,79\$ | 2.82   | 2.94%      | 2.78%     |