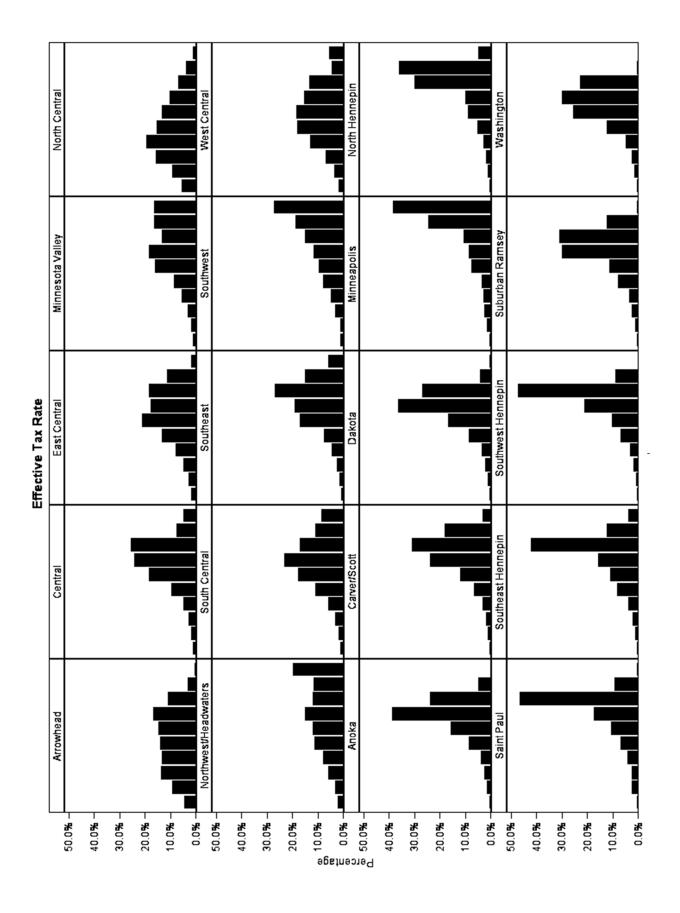

#### 2.4 Main Data Elements

A brief description of the variables in this and the previous section is presented below:

- Estimated Market Value The county assessor's full estimated market value of the homestead portion of each parcel (as of Jan. 2, 2008). The study does not incoude cases where the reported value was \$0 or less (only 2 records).
- Homestead Market Value Credit A credit towards the property tax bill paid by
  the state to local governments. The amount (from \$0-\$304 per homestead) is based
  solely on market value. More than 91% of residential homesteads received some
  property tax relief via this credit in 2009. [Note: the credit was repealed beginning
  with taxes payable in 2012 and replaced with a value exclusion].
- **Property Tax Refund** The sum of the regular property tax refund and the targeted, or special, refund. The "No Refund" range represents instances where there was no match between the property tax and income files. Statewide, 376,381 residential homesteads received a property tax refund and 977,174 did not.
- **Net Tax** The net property tax after credits and refunds. The value is calculated by subtracting the regular and targeted refund amounts from the property tax refund qualifying amount reported by the county. The qualifying tax amount is used for calculating refunds and may differ from the actual property tax due on a parcel.
- **Effective Tax Rate** The net property tax divided by the estimated market value, expressed as a percentage. In cases where a homestead's base parcel is split-classed, only the market value of the residential portion is included in the analysis.
- **Homestead Income** The income of homesteaders. As with the PTR Income definition, both taxable and non-taxable income are counted. This includes nontaxable Social Security and pension income, interest income, workers'