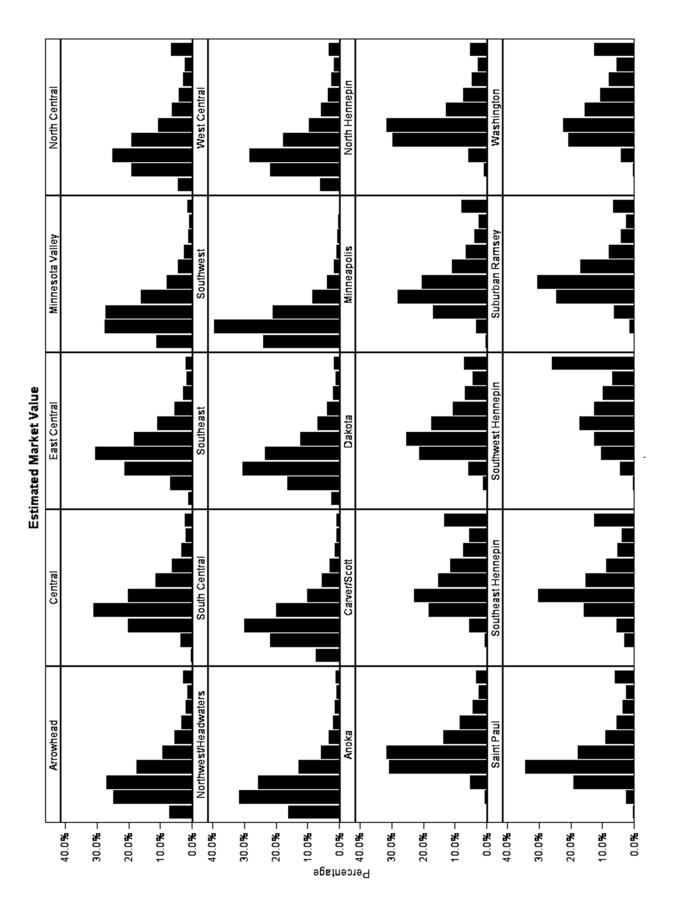

#### 2.4 Main Data Elements

A brief description of the variables in this and the previous section is presented below:

- Estimated Market Value The county assessor's full estimated market value of the homestead portion of each parcel (as of Jan. 2, 2008). The study does not incoude cases where the reported value was \$0 or less (only 2 records).
- Homestead Market Value Credit A credit towards the property tax bill paid by
  the state to local governments. The amount (from \$0-\$304 per homestead) is based
  solely on market value. More than 91% of residential homesteads received some
  property tax relief via this credit in 2009. [Note: the credit was repealed beginning
  with taxes payable in 2012 and replaced with a value exclusion].
- **Property Tax Refund** The sum of the regular property tax refund and the targeted, or special, refund. The "No Refund" range represents instances where there was no match between the property tax and income files. Statewide, 376,381 residential homesteads received a property tax refund and 977,174 did not.
- **Net Tax** The net property tax after credits and refunds. The value is calculated by subtracting the regular and targeted refund amounts from the property tax refund qualifying amount reported by the county. The qualifying tax amount is used for calculating refunds and may differ from the actual property tax due on a parcel.
- **Effective Tax Rate** The net property tax divided by the estimated market value, expressed as a percentage. In cases where a homestead's base parcel is split-classed, only the market value of the residential portion is included in the analysis.
- **Homestead Income** The income of homesteaders. As with the PTR Income definition, both taxable and non-taxable income are counted. This includes nontaxable Social Security and pension income, interest income, workers'