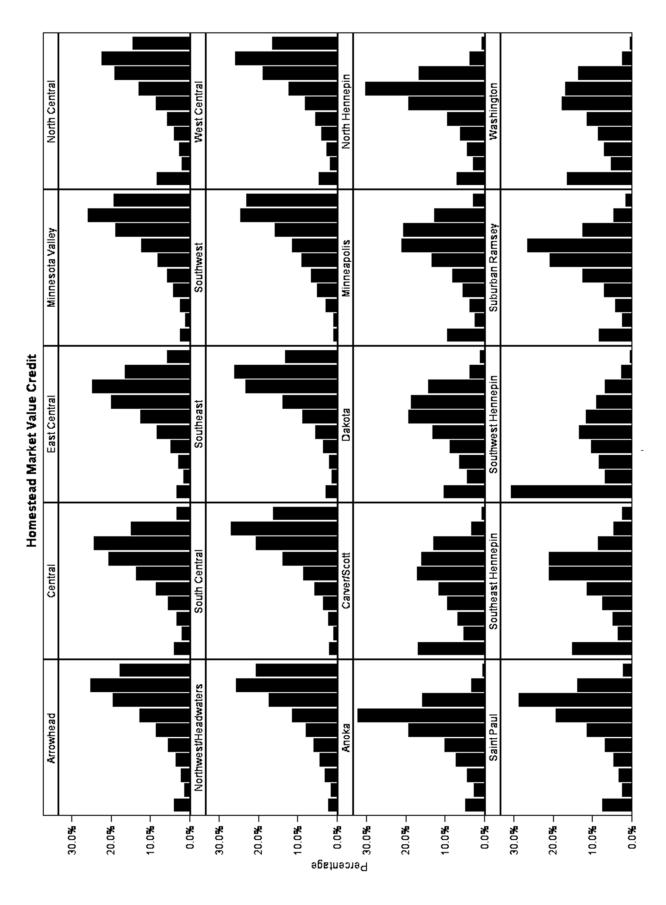

#### 2.4 Main Data Elements

A brief description of the variables in this and the previous section is presented below:

- Estimated Market Value The county assessor's full estimated market value of the homestead portion of each parcel (as of Jan. 2, 2008). The study does not incoude cases where the reported value was \$0 or less (only 2 records).
- Homestead Market Value Credit A credit towards the property tax bill paid by
  the state to local governments. The amount (from \$0-\$304 per homestead) is based
  solely on market value. More than 91% of residential homesteads received some
  property tax relief via this credit in 2009. [Note: the credit was repealed beginning
  with taxes payable in 2012 and replaced with a value exclusion].
- **Property Tax Refund** The sum of the regular property tax refund and the targeted, or special, refund. The "No Refund" range represents instances where there was no match between the property tax and income files. Statewide, 376,381 residential homesteads received a property tax refund and 977,174 did not.
- **Net Tax** The net property tax after credits and refunds. The value is calculated by subtracting the regular and targeted refund amounts from the property tax refund qualifying amount reported by the county. The qualifying tax amount is used for calculating refunds and may differ from the actual property tax due on a parcel.
- **Effective Tax Rate** The net property tax divided by the estimated market value, expressed as a percentage. In cases where a homestead's base parcel is split-classed, only the market value of the residential portion is included in the analysis.
- **Homestead Income** The income of homesteaders. As with the PTR Income definition, both taxable and non-taxable income are counted. This includes nontaxable Social Security and pension income, interest income, workers'