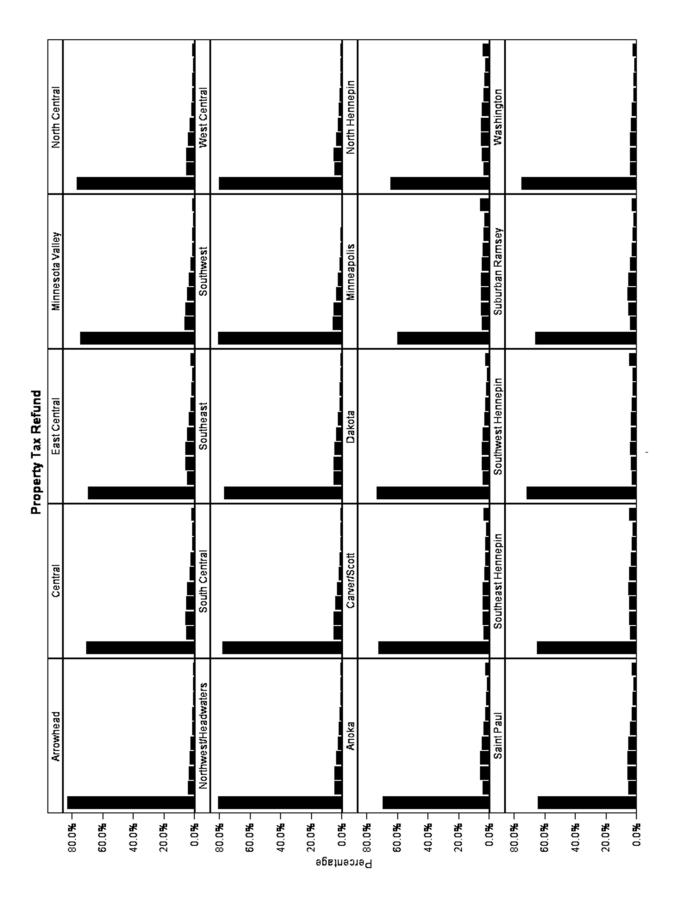

#### 2.4 Main Data Elements

A brief description of the variables in this and the previous section is presented below:

- Estimated Market Value The county assessor's full estimated market value of the homestead portion of each parcel (as of Jan. 2, 2008). The study does not incoude cases where the reported value was \$0 or less (only 2 records).
- Homestead Market Value Credit A credit towards the property tax bill paid by
  the state to local governments. The amount (from \$0-\$304 per homestead) is based
  solely on market value. More than 91% of residential homesteads received some
  property tax relief via this credit in 2009. [Note: the credit was repealed beginning
  with taxes payable in 2012 and replaced with a value exclusion].
- **Property Tax Refund** The sum of the regular property tax refund and the targeted, or special, refund. The "No Refund" range represents instances where there was no match between the property tax and income files. Statewide, 376,381 residential homesteads received a property tax refund and 977,174 did not.
- **Net Tax** The net property tax after credits and refunds. The value is calculated by subtracting the regular and targeted refund amounts from the property tax refund qualifying amount reported by the county. The qualifying tax amount is used for calculating refunds and may differ from the actual property tax due on a parcel.
- **Effective Tax Rate** The net property tax divided by the estimated market value, expressed as a percentage. In cases where a homestead's base parcel is split-classed, only the market value of the residential portion is included in the analysis.
- **Homestead Income** The income of homesteaders. As with the PTR Income definition, both taxable and non-taxable income are counted. This includes nontaxable Social Security and pension income, interest income, workers'