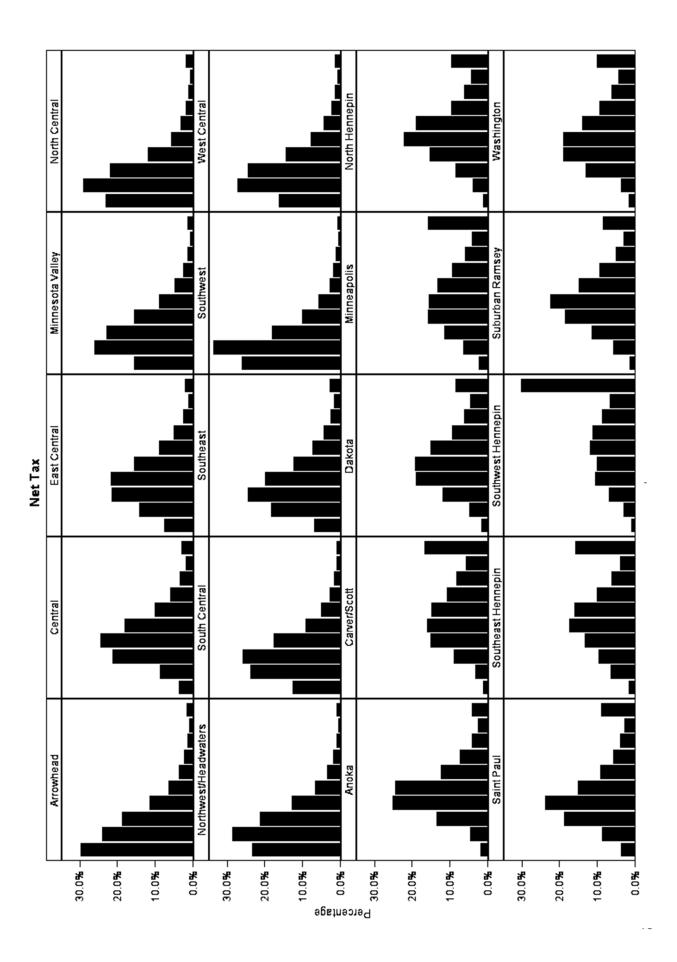

#### 2.4 Main Data Elements

A brief description of the variables in this and the previous section is presented below:

- Estimated Market Value The county assessor's full estimated market value of the homestead portion of each parcel (as of Jan. 2, 2008). The study does not incoude cases where the reported value was \$0 or less (only 2 records).
- Homestead Market Value Credit A credit towards the property tax bill paid by
  the state to local governments. The amount (from \$0-\$304 per homestead) is based
  solely on market value. More than 91% of residential homesteads received some
  property tax relief via this credit in 2009. [Note: the credit was repealed beginning
  with taxes payable in 2012 and replaced with a value exclusion].
- **Property Tax Refund** The sum of the regular property tax refund and the targeted, or special, refund. The "No Refund" range represents instances where there was no match between the property tax and income files. Statewide, 376,381 residential homesteads received a property tax refund and 977,174 did not.
- **Net Tax** The net property tax after credits and refunds. The value is calculated by subtracting the regular and targeted refund amounts from the property tax refund qualifying amount reported by the county. The qualifying tax amount is used for calculating refunds and may differ from the actual property tax due on a parcel.
- **Effective Tax Rate** The net property tax divided by the estimated market value, expressed as a percentage. In cases where a homestead's base parcel is split-classed, only the market value of the residential portion is included in the analysis.
- **Homestead Income** The income of homesteaders. As with the PTR Income definition, both taxable and non-taxable income are counted. This includes nontaxable Social Security and pension income, interest income, workers'