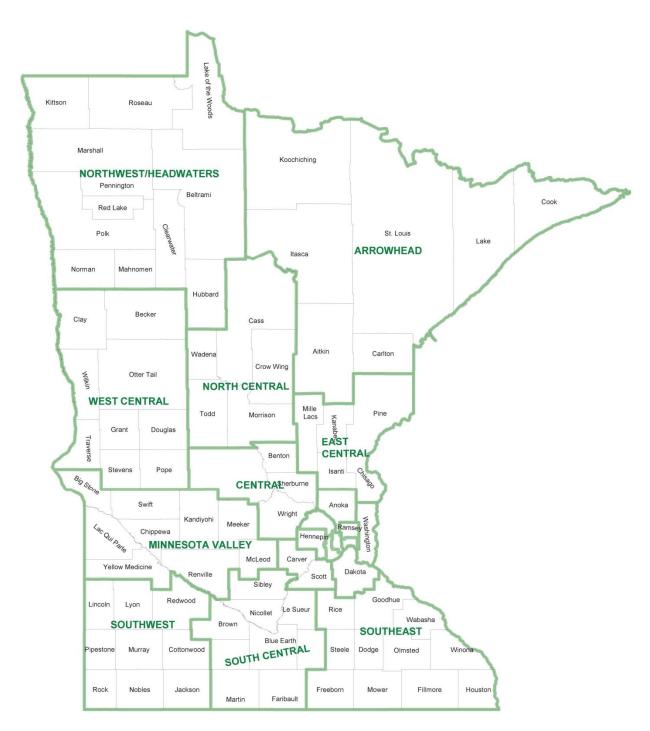

#### 3 Regional Profiles

The composition of the 20 regions is detailed below and in the following two pages of maps. For further description of the variables summarized in the regional profiles see Section 4: Variable Profiles.

#### **Greater Minnesota Composition**

- **Arrowhead** Aitkin, Cook, Itasca, Lake, St. Louis
- **Central** Benton, Sherburne, Stearns, Wright
- East Central Chisago, Isanti, Kanabec, Mille Lacs, Pine
- Minnesota Valley Big Stone, Chippewa, Kandiyohi, Lac qui Parle, McLeod, Meeker, Renville, Swift, Yellow Medicine
- North Central Cass, Crow Wing, Morrison, Todd, Wadena
- Northwest/Headwaters Beltrami, Clearwater, Hubbard, Kittson, Lake of the Woods, Mahnomen, Pennington, Polk, Red Lake, Roseau
- South Central Brown, Faribault, Le Sueur, Martin, Nicollet, Sibley, Waseca, Watonwan
- Southeast Dodge, Fillmore, Freeborn, Goodhue, Houston, Mower, Olmsted, Rice, Steele, Wabasha, Winona
- **Southwest** Cottonwood, Jackson, Lincoln, Lyon, Murray, Nobles, Pipestone, Redwood, Rock
- West Central Becker, Clay, Douglas, Grant, Otter Tail, Pope, Stevens, Traverse, Wilkin

Washington – Washington County

Figure 1 - Greater Minnesota Map

Figure 2 – Metro Map