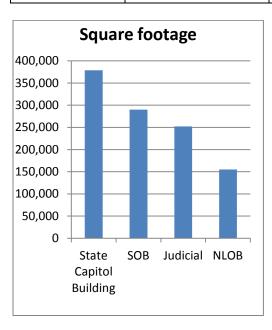

## **Principal Capitol area buildings compared**

|                                                    | State Capitol                                                                                                                 | State Office Building                                                                                                | Judicial Center                                                                        | New Legislative<br>Building                                  |
|----------------------------------------------------|-------------------------------------------------------------------------------------------------------------------------------|----------------------------------------------------------------------------------------------------------------------|----------------------------------------------------------------------------------------|--------------------------------------------------------------|
| Date (last upgrade<br>or scheduled<br>completion ) | 2017                                                                                                                          | 1985                                                                                                                 | 1992                                                                                   | 2015                                                         |
| Square footage                                     | 378,825                                                                                                                       | 290,136                                                                                                              | 252,274                                                                                | 155,000                                                      |
| Exterior                                           | solid marble/granite                                                                                                          | solid granite                                                                                                        | solid granite                                                                          | Precast concrete,<br>veneer stone and glass<br>on south wall |
| Style                                              | Beaux Arts /<br>Renaissance revival                                                                                           | Neo-Classical                                                                                                        | Neo-Classical                                                                          | Modern                                                       |
| Façade                                             | Solid marble columns,<br>Corinthian capitals                                                                                  | Solid granite columns,<br>Ionic capitals                                                                             | Solid granite columns,<br>Ionic capitals                                               | No columns - glass and<br>veneer stone                       |
| Flooring, main level                               | Marble / limestone                                                                                                            | Marble / limestone                                                                                                   | Terrazzo                                                                               | Terrazzo                                                     |
| Skylights (number)                                 | Yes (25)                                                                                                                      | Yes (45)                                                                                                             | Yes (2)                                                                                | None                                                         |
| Roofing material                                   | Marble, (dome) Red ceramic tile/copper                                                                                        | Red ceramic tile/copper                                                                                              | Red ceramic tile/copper                                                                | asphalt/aggregate                                            |
| Cafeteria                                          | Yes                                                                                                                           | Yes*                                                                                                                 | Yes                                                                                    | No                                                           |
| Locker rooms                                       | Yes                                                                                                                           | Yes                                                                                                                  | Yes                                                                                    | No                                                           |
| Barber/hairdresser                                 | No                                                                                                                            | Yes                                                                                                                  | No                                                                                     | No                                                           |
| Exercise room                                      | No                                                                                                                            | Yes**                                                                                                                | No                                                                                     | No                                                           |
| Covered public disability parking                  | No                                                                                                                            | No                                                                                                                   | No                                                                                     | Yes                                                          |
| Decorative features<br>/ artwork                   | Extensive mosaic<br>stonework, mural<br>paintings, carved<br>stonework and woodwork                                           | "1% for art" installations,<br>carved stonework, extensive<br>bronze & copper castings<br>Exterior cast-metal fasces | "1% for art" installations,<br>legacy MN Historical<br>Society decorative<br>materials | none                                                         |
| Hearing rooms                                      | 4 Senate, 2 House                                                                                                             | 8 House                                                                                                              | NA                                                                                     | 3 Senate                                                     |
| Proposed<br>leadership office<br>suites            | 1 House Speaker<br>1 House Majority Leader<br>1 House Minority Leader<br>1 Senate Majority Leader<br>1 Senate Minority Leader | 1 House Speaker<br>1 House Majority Leader<br>1 House Minority Leader                                                | NA                                                                                     | none                                                         |
| Dedicated caucus rooms                             | 1 House DFL Caucus<br>1 House GOP Caucus                                                                                      | none                                                                                                                 | NA                                                                                     | none                                                         |