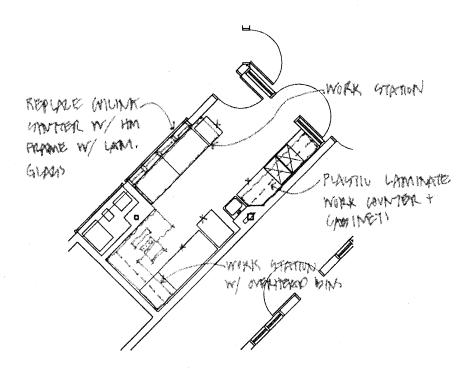

## Servery Remodel

This space will be remodeled to provide additional staff office space, but remodeling will minimize the actual physical changes to the space in the event programmatic requirements for the MHU or the facility change in the future. The existing multiple sink stainless steel counter, and other fixed and moveable kitchen equipment will be removed from the space. The existing stainless steel hand sink will remain. A plastic laminate cabinet with work counter will be constructed in the area of removed kitchen equipment to cover the plumbing rough-ins. The existing floor drain, which will fall under the new cabinetry, will be plugged. The existing coiling counter will be removed and replaced with a hollow metal window with laminated glass. The floor will be carpeted.

The owner will provide appropriate modular office work stations and other furniture as appropriate.

Power and voice/data systems will need to be modified to accommodate appropriate office and furniture layouts.

## Interview Room

This space will be remodeled into a staff office. Access to the room will be reconfigured, securing the current door from the Unit sallyport and installing a new detention grade hollow metal door and frame with sidelight into the day space. This door will need to be installed in an existing concrete masonry wall with appropriate masonry repair work provided. The floor will be carpeted.

The owner will provide appropriate modular office work stations and other furniture as appropriate.

Power and voice/data systems will need to be modified to accommodate appropriate office and furniture layouts and the location of the new door to the day space.