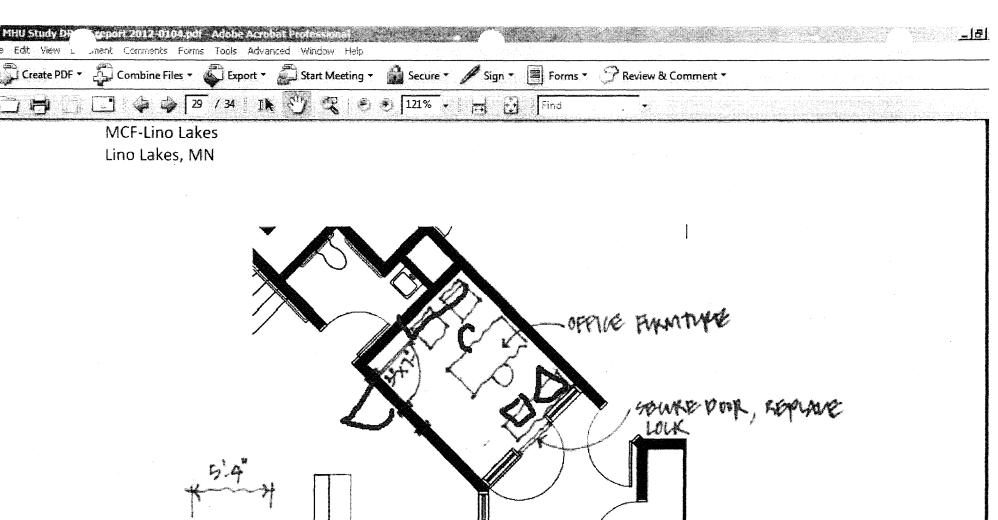

## Interview Room

This space will be remodeled into a staff office. Access to the room will be reconfigured, securing the current door from the Unit sallyport and installing a new detention grade hollow metal door and frame with sidelight into the day space. This door will need to be installed in an existing concrete masonry wall with appropriate masonry repair work provided. The floor will be carpeted.

The owner will provide appropriate modular office work stations and other furniture as appropriate.

Power and voice/data systems will need to be modified to accommodate appropriate office and furniture layouts and the location of the new door to the day space.