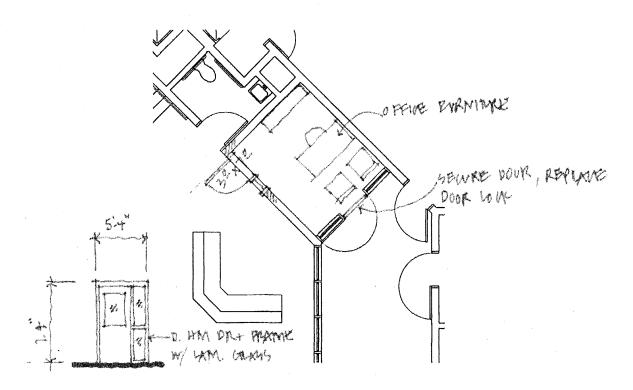

## Interview Room

This space will be remodeled into a staff office. Access to the room will be reconfigured, securing the current door from the Unit sallyport and installing a new detention grade hollow metal door and frame with sidelight into the day space. This door will need to be installed in an existing concrete masonry wall with appropriate masonry repair work provided. The floor will be carpeted.

The owner will provide appropriate modular office work stations and other furniture as appropriate.

Power and voice/data systems will need to be modified to accommodate appropriate office and furniture layouts and the location of the new door to the day space.