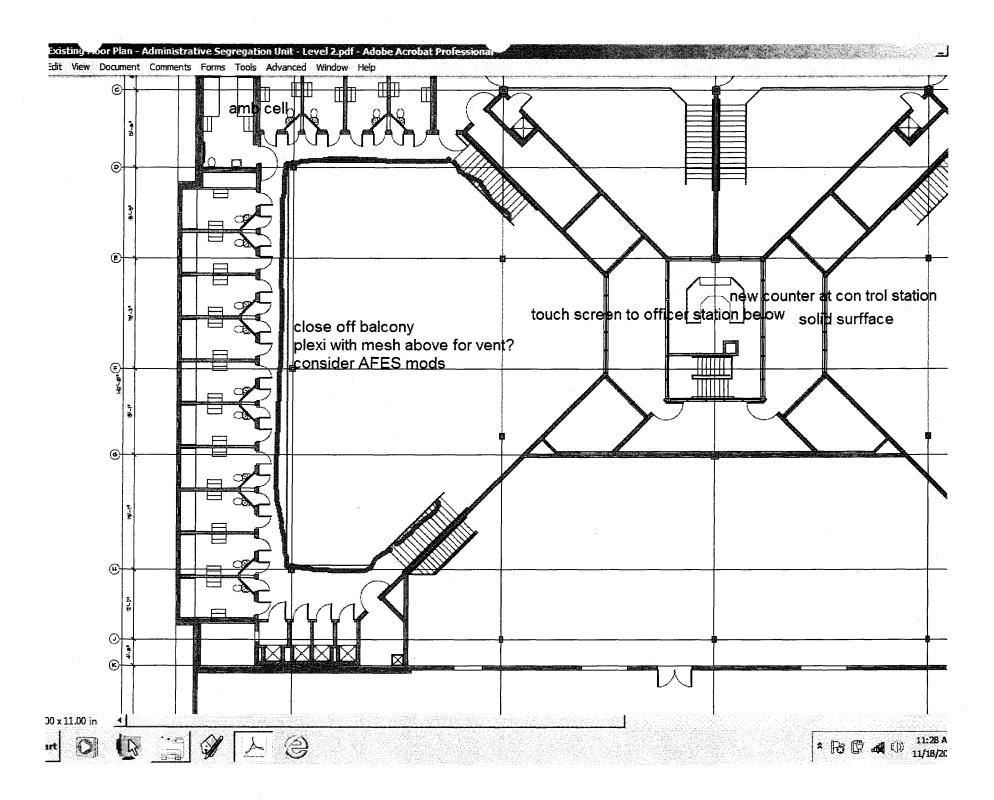

## **Balcony and Stair Enclosure**

Access to upper level cells in this Unit is accomplished via two stairs at opposite ends of the Unit, with an open balcony serving cells on the perimeter of the space. To prevent MHU offenders from jumping over the open railing, the guardrail will be extended to the gypsum board ceiling with framing materials matching the existing guardrail construction, and laminated glass infill panels. The glass infill will extend to approximately 8 inches below the ceiling to aid in ventilation, etc. In the attachment of the guardrail extension to the ceiling, allowance for roof structure deflection will need to be considered.

At the upper half of the stair runs at the stairs at each end of the balcony the existing handrail/guardrail system will be extended vertically to align with the balcony ceiling infill panels. The guardrail extension will return across the top of the partial stair enclosure to brace the extension with horizontal woven wire infill panels. Guardrail extensions at the lower half of the stairs will not be required.

#### **Unit Central Control Station**

Due to previous security system modifications and constant wear on the surfaces of the existing central control station work counter, the owner has requested the existing solid surface counter be replaced with a new solid surface counter. Further, the ends of the legs of the U-shaped cabinet/counter will be shorted, with resulting modifications to the base cabinet required. The width of the counter at the apex of the U could possiblye be reduced affording additional floor space inside the U-shaped counter for staff. This will include appropriate preparations for monitors, touch screen controls, etc.

At the east half high wall of the Unit Control, the existing plastic laminate counter will be replaced with a solid surface work counter.