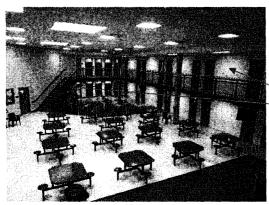

### **EXISTING FACILITIES: WEST HOUSING**

Construction of the West Housing Facility was completed in 1999. West Housing is a two story structure on the northwest corner of the MCF-LL campus housing 164 offenders in 76 double bed and 4 triple bed cells. The design of West Housing provides four units of cells surrounding separate core dayroom/flag areas. The larger units (A and D) include 15 cells on each floor. The smaller units (B and C) include 5 cells on each floor. Central shower facilities are provided on each floor in each unit. A- and D-Units and B- and C-Units are essentially the mirror images of each other. West Housing includes a raised central control area. On the main floor of A- and D-Units, separate servery stations, staff offices, and an interview room are provided. Other core spaces in West Housing include classroom and training rooms, laundry, and various staff offices and staff lockers. West Housing is located off a central circulation axis located to the east of the housing unit, with a U-shaped corridor providing access to sallyport entrances to the four housing units. Access to outdoor recreation space is provided thru a sallyport on the west side of the facility.

The cells on the upper level of the facility are accessed via stairs to a balcony in front of each cell, open to the dayrooms below. The balcony railing consists of steel tube guardrail system with woven wire mesh panel infill. No elevator is provided for upper level access.