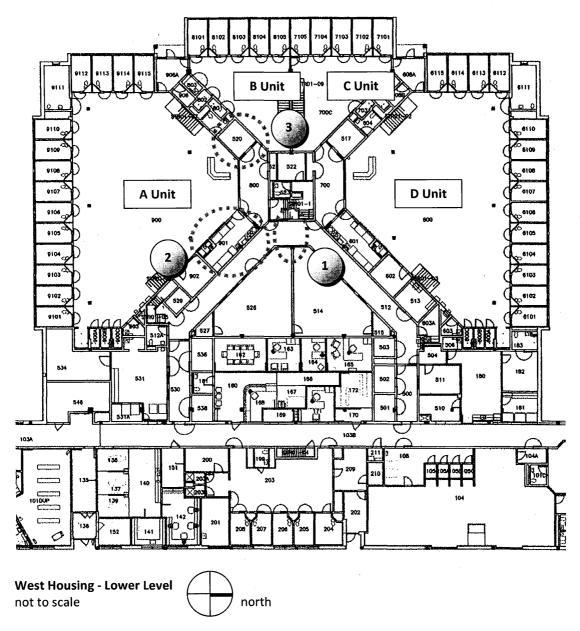

### **EXISTING FACILITIES: WEST HOUSING**

Construction of the West Housing Facility was completed in 1999. West Housing is a two story structure on the northwest corner of the MCF-LL campus housing 164 offenders in 76 double bed and 4 triple bed cells. The design of West Housing provides four units of cells surrounding separate core dayroom/flag areas. The larger units (A and D) include 15 cells on each floor. The smaller units (B and C) include 5 cells on each floor. Central shower facilities are provided on each floor in each unit. A- and D-Units and B- and C-Units are essentially the mirror images of each other. West Housing includes a raised central control area. On the main floor of A- and D-Units, separate servery stations, staff offices, and an interview room are provided. Other core spaces in West Housing include classroom and training rooms, laundry, and various staff offices and staff lockers. West Housing is located off a central circulation axis located to the east of the housing unit, with a U-shaped corridor providing access to sallyport entrances to the four housing units. Access to outdoor recreation space is provided thru a sallyport on the west side of the facility.

## ORIGINAL PROPOSED SCOPE OF REMODELING

The original proposed Mental Health Unit expansion at MCF-LL included a review of the existing West Housing D-Unit. In order to accommodate the proposed MHU program in West Housing, the existing facility was reviewed by staff to determine existing facilities that do not require physical changes to the facility, and those areas of the existing housing unit that require remodeling to accommodate the physical needs of the program.

### **CURRENT SCOPE OF REMODELING**

Prior to the initial meeting with staff to discuss the requirements of the MHU expansion at MCF-LL, MCF-LL physical plant staff had concluded it would be more beneficial to remodel A-Unit of West Housing rather than D-Unit. Therefore, this study has focused on A-Unit of West Housing.