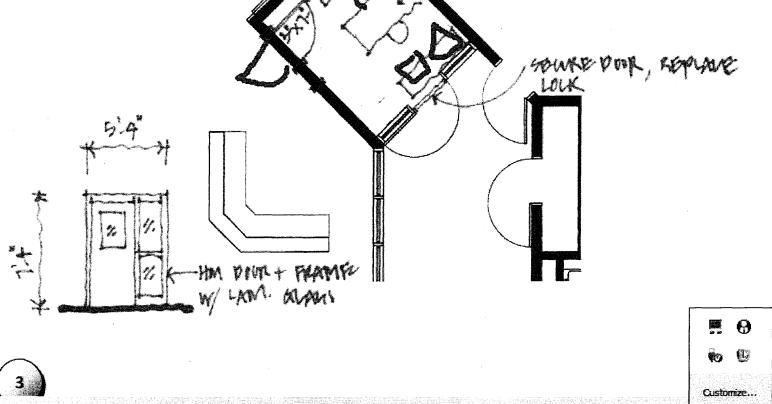

## Interview Room

This space will be remodeled into a staff office. Access to the room will be reconfigured, securing the current door from the Unit sallyport and installing a new detention grade hollow metal door and frame with sidelight into the day space. This door will need to be installed in an existing concrete masonry wall with appropriate masonry repair work provided. The floor will be carpeted.

The owner will provide appropriate modular office work stations and other furniture as appropriate.

Power and voice/data systems will need to be modified to accommodate appropriate office and furniture layouts and the location of the new door to the day space.