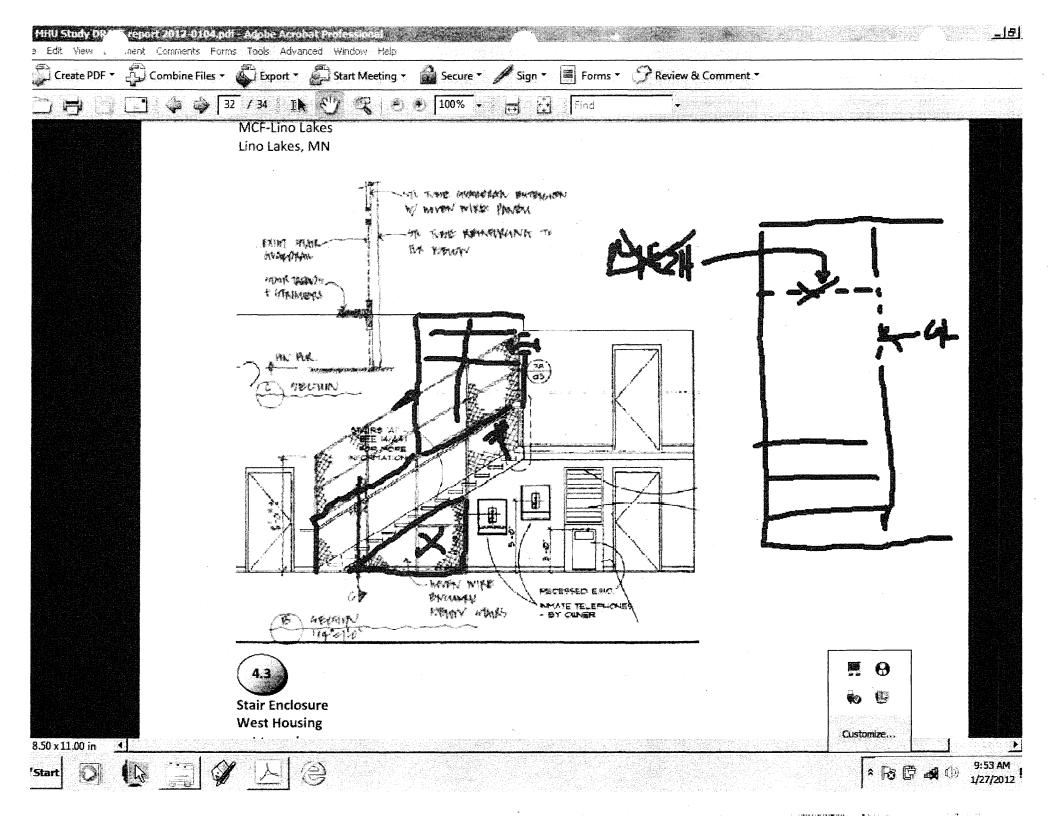

## **Balcony and Stair Enclosure**

Access to upper level cells in this Unit is accomplished via two stairs at opposite ends of the Unit, with an open balcony serving cells on the perimeter of the space. To prevent MHU offenders from jumping over the open railing, the guardrail will be extended to the gypsum board ceiling with framing materials matching the existing guardrail construction, and laminated glass infill panels. The glass infill will extend to approximately 8 inches below the ceiling to aid in ventilation, etc. In the attachment of the guardrail extension to the ceiling, allowance for roof structure deflection will need to be considered.

At the upper half of the stair runs at the stairs at each end of the balcony the existing handrail/guardrail system will be extended vertically to align with the balcony ceiling infill panels. The guardrail extension will return across the top of the partial stair enclosure to brace the extension with horizontal woven wire infill panels. Guardrail extensions at the lower half of the stairs will not be required.