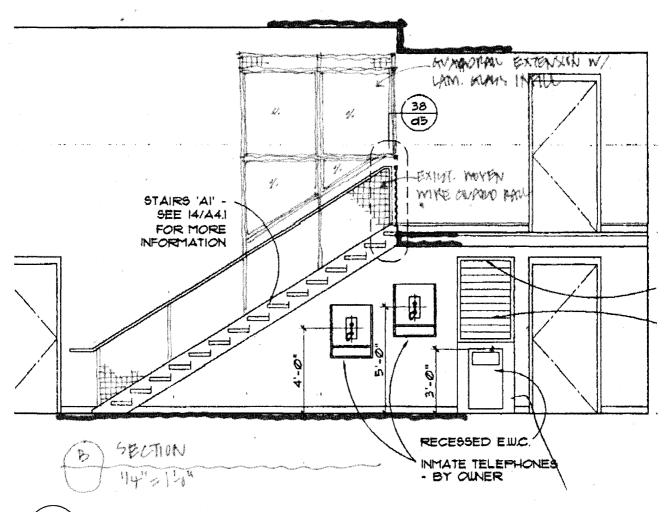

The cells on the upper level of the facility are accessed via stairs to a balcony in front of each cell, open to the dayrooms below. The balcony railing consists of steel tube guardrail system with woven wire mesh panel infill. No elevator is provided for upper level access.

## **Balcony and Stair Enclosure**

Access to upper level cells in this Unit is accomplished via two stairs at opposite ends of the Unit, with an open balcony serving cells on the perimeter of the space. To prevent MHU offenders from jumping over the open railing, the guardrail will be extended to the gypsum board ceiling with framing materials matching the existing guardrail construction, and laminated glass infill panels. The glass infill will extend to approximately 8 inches below the ceiling to aid in ventilation, etc. In the attachment of the guardrail extension to the ceiling, allowance for roof structure deflection will need to be considered.

At the upper half of the stair runs at the stairs at each end of the balcony the existing handrail/guardrail system will be extended vertically to align with the balcony ceiling infill panels. The guardrail extension will return across the top of the partial stair enclosure to brace the extension with horizontal woven wire infill panels. Guardrail extensions at the lower half of the stairs will not be required.

#### **Unit Central Control Station**

Due to previous security system modifications and constant wear on the surfaces of the existing central control station work counter, the owner has requested the existing solid surface counter be replaced with a new solid surface counter. Further, the ends of the legs of the U-shaped cabinet/counter will be shorted, with resulting modifications to the base cabinet required. The width of the counter at the apex of the U could possiblye be reduced affording additional floor space inside the U-shaped counter for staff. This will include appropriate preparations for monitors, touch screen controls, etc.