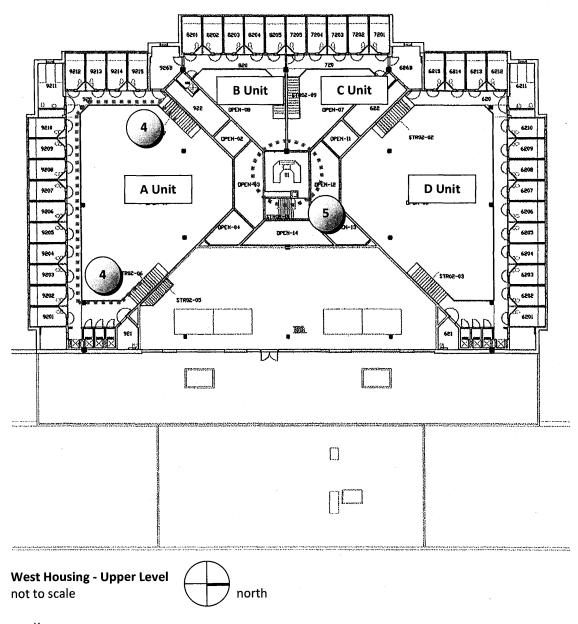

### **EXISTING FACILITIES: WEST HOUSING**

Construction of the West Housing Facility was completed in 1999. West Housing is a two story structure on the northwest corner of the MCF-LL campus housing 164 offenders in 76 double bed and 4 triple bed cells. The design of West Housing provides four units of cells surrounding separate core dayroom/flag areas. The larger units (A and D) include 15 cells on each floor. The smaller units (B and C) include 5 cells on each floor. Central shower facilities are provided on each floor in each unit. A- and D-Units and B- and C-Units are essentially the mirror images of each other. West Housing includes a raised central control area. On the main floor of A- and D-Units, separate servery stations, staff offices, and an interview room are provided. Other core spaces in West Housing include classroom and training rooms, laundry, and various staff offices and staff lockers. West Housing is located off a central circulation axis located to the east of the housing unit, with a U-shaped corridor providing access to sallyport entrances to the four housing units. Access to outdoor recreation space is provided thru a sallyport on the west side of the facility.

The cells on the upper level of the facility are accessed via stairs to a balcony in front of each cell, open to the dayrooms below. The balcony railing consists of steel tube guardrail system with woven wire mesh panel infill. No elevator is provided for upper level access.

## **Balcony and Stair Enclosure**

Access to upper level cells in this Unit is accomplished via two stairs at opposite ends of the Unit, with an open balcony serving cells on the perimeter of the space. To prevent MHU offenders from jumping over the open railing, the guardrail will be extended to the gypsum board ceiling with framing materials matching the existing guardrail construction, and laminated glass infill panels. The glass infill will extend to approximately 8 inches below the ceiling to aid in ventilation, etc. In the attachment of the guardrail extension to the ceiling, allowance for roof structure deflection will need to be considered.

At the upper half of the stair runs at the stairs at each end of the balcony the existing handrail/guardrail system will be extended vertically to align with the balcony ceiling infill panels. The guardrail extension will return across the top of the partial stair enclosure to brace the extension with horizontal woven wire infill panels. Guardrail extensions at the lower half of the stairs will not be required.