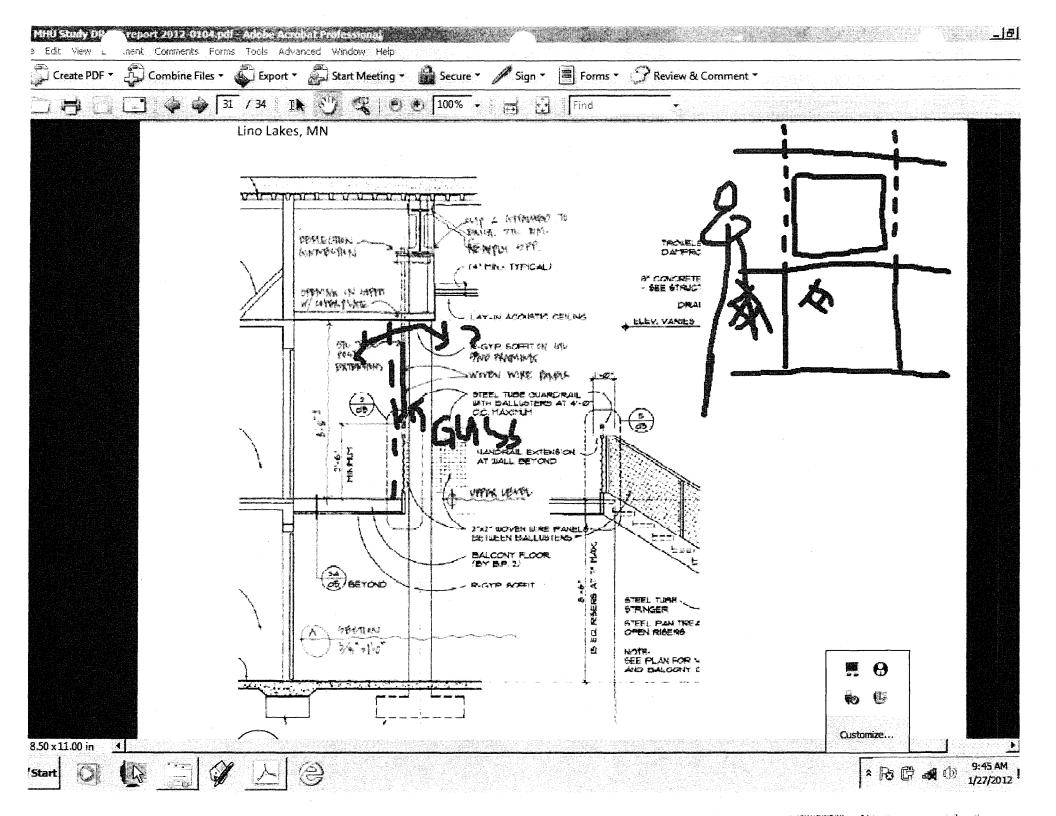

## **Balcony and Stair Enclosure**

Access to upper level cells in this Unit is accomplished via two stairs at opposite ends of the Unit, with an open balcony serving cells on the perimeter of the space. To prevent MHU offenders from jumping over the open railing, the guardrail will be extended to the gypsum board ceiling with framing materials matching the existing guardrail construction, and laminated glass infill panels. The glass infill will extend to approximately 8 inches below the ceiling to aid in ventilation, etc. In the attachment of the guardrail extension to the ceiling, allowance for roof structure deflection will need to be considered.

At the upper half of the stair runs at the stairs at each end of the balcony the existing handrail/guardrail system will be extended vertically to align with the balcony ceiling infill panels. The guardrail extension will return across the top of the partial stair enclosure to brace the extension with horizontal woven wire infill panels. Guardrail extensions at the lower half of the stairs will not be required.