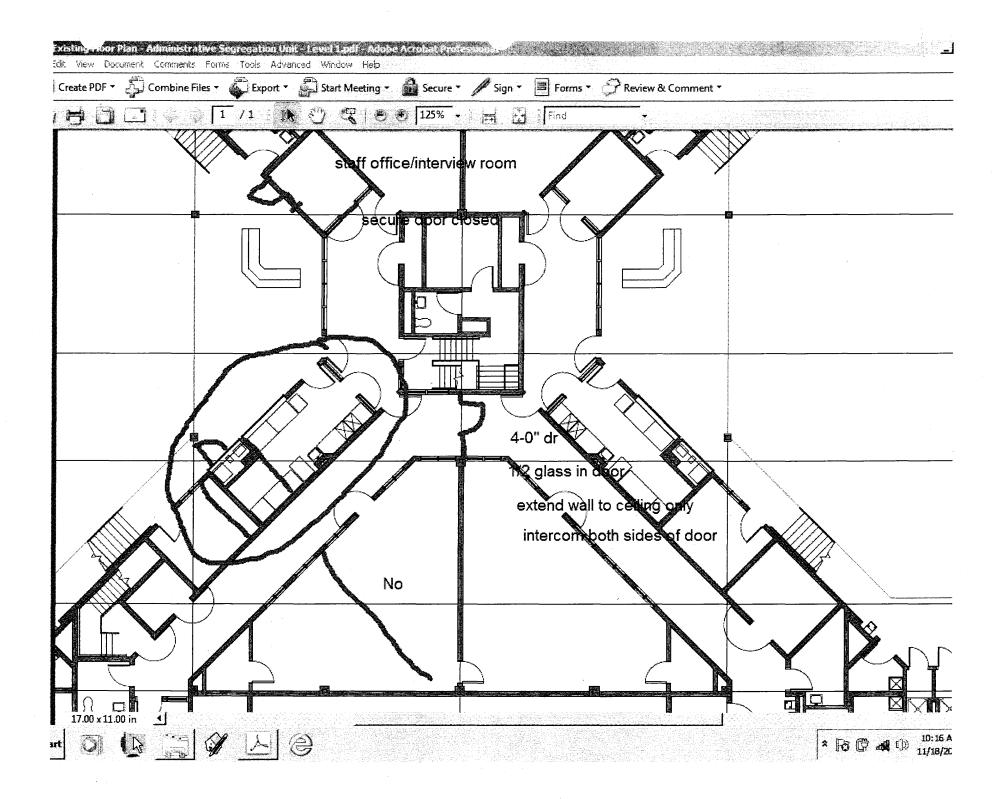

The following remodeling of the Wing was anticipated to accommodate the physical requirements of the program:

- 1. MHU entrance with power operated entrance doors controlled by the central security station and a cross-corridor door separating the MHU wing from the rest of West Housing.
- 2. Cell enhancements including larger windows into cells and cameras for monitoring offenders in their cells, intercoms, and two handicap accessible cells.
- 3. Two cells would be converted to quiet cells, with removal of bunks and plumbing fixtures.
- 4. Adding camera observation monitors at the security station in the flag area.
- 5. Full height enclosure of the upper level balcony with plexi-glass or other appropriate materials.
- 6. Remodel the servery to accommodate staff offices.

## MHU Entrance

A cross-corridor wall will be required at the apex of the U-shaped corridor in West Housing that provides access to Units A thru D. This wall will separate A- Unit from B-, C-, and D-Units. The wall will be constructed of detention hollow metal doors and borrowed lights, extending the full width of the hallway up to 12'-8" AFF and steel studs with painted abuse resistant gypsum board from 12'-8" to the ceiling. The wall need only extend to/thru the ceiling of the corridor to avoid modifications to mechanical and electrical services above the ceiling. The door/window wall will include a 4ft wide detention grade metal door with half window. All glass in the door and the window wall will be laminated. This door will be controlled at the West Housing Unit Central Control station, and will include intercom on both sides of the door.

# MENTAL HEALTH UNIT STUDY West Housing A-Unit MCF-Lino Lakes Lino Lakes, MN

The existing detention hollow metal frame separating Unit Central Control from the hallway will be modified to accommodate the intersecting cross-corridor door/window wall.

Fire alarm devices, speakers, and detectors affected by this construction will be extended and/or duplicated on the opposite sides of the wall.

This full height glass window wall will provide observation from the Unit Central Control station down the U-shaped hallways.