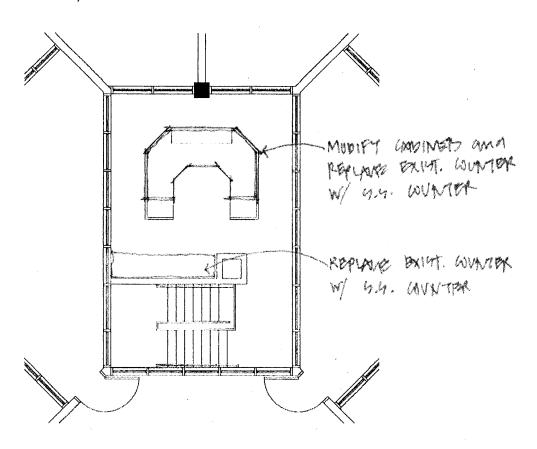

## Servery Remodel

This space will be remodeled to provide additional staff office space, but remodeling will minimize the actual physical changes to the space in the event programmatic requirements for the MHU or the facility change in the future. The existing multiple sink stainless steel counter, and other fixed and moveable kitchen equipment will be removed from the space. The existing stainless steel hand sink will remain. A plastic laminate cabinet with work counter will be constructed in the area of removed kitchen equipment to cover the plumbing rough-ins. The existing floor drain, which will fall under the new cabinetry, will be plugged. The existing coiling counter will be removed and replaced with a hollow metal window with laminated glass. The floor will be carpeted.

#### **Unit Central Control Station**

Due to previous security system modifications and constant wear on the surfaces of the existing central control station work counter, the owner has requested the existing solid surface counter be replaced with a new solid surface counter. Further, the ends of the legs of the U-shaped cabinet/counter will be shorted, with resulting modifications to the base cabinet required. The width of the counter at the apex of the U could possiblye be reduced affording additional floor space inside the U-shaped counter for staff. This will include appropriate preparations for monitors, touch screen controls, etc.

At the east half high wall of the Unit Control, the existing plastic laminate counter will be replaced with a solid surface work counter.