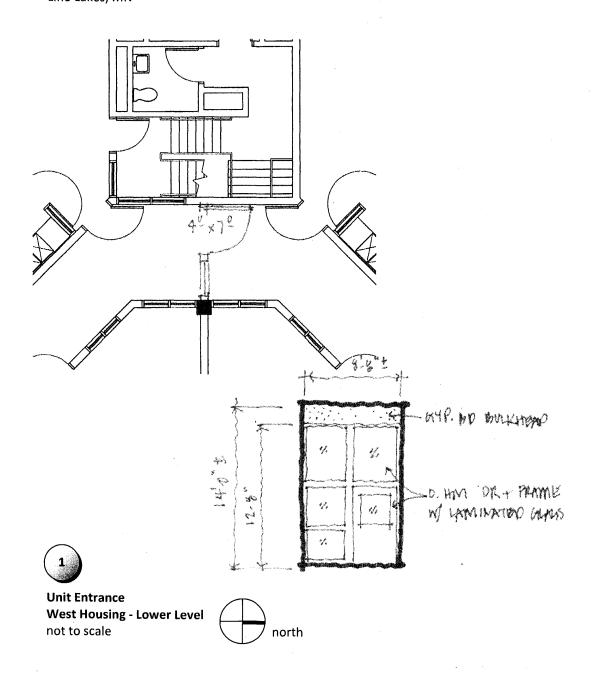

## MHU Entrance

A cross-corridor wall will be required at the apex of the U-shaped corridor in West Housing that provides access to Units A thru D. This wall will separate A- Unit from B-, C-, and D-Units. The wall will be constructed of detention hollow metal doors and borrowed lights, extending the full width of the hallway up to 12'-8" AFF and steel studs with painted abuse resistant gypsum board from 12'-8" to the ceiling. The wall need only extend to/thru the ceiling of the corridor to avoid modifications to mechanical and electrical services above the ceiling. The door/window wall will include a 4ft wide detention grade metal door with half window. All glass in the door and the window wall will be laminated. This door will be controlled at the West Housing Unit Central Control station, and will include intercom on both sides of the door.

# MENTAL HEALTH UNIT STUDY West Housing A-Unit MCF-Lino Lakes Lino Lakes, MN

The existing detention hollow metal frame separating Unit Central Control from the hallway will be modified to accommodate the intersecting cross-corridor door/window wall.

Fire alarm devices, speakers, and detectors affected by this construction will be extended and/or duplicated on the opposite sides of the wall.

This full height glass window wall will provide observation from the Unit Central Control station down the U-shaped hallways.