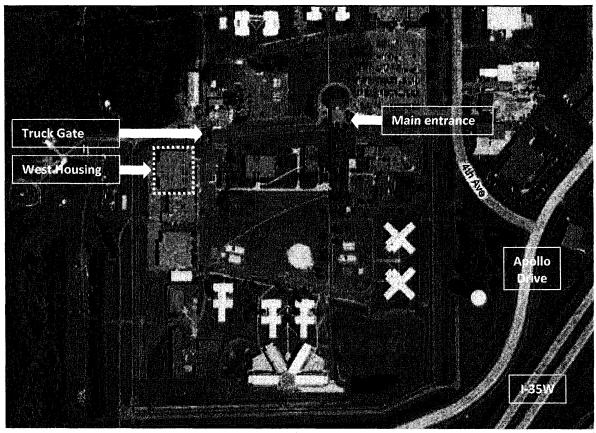

### **EXISTING FACILITIES: WEST HOUSING**

Construction of the West Housing Facility was completed in 1999. West Housing is a two story structure on the northwest corner of the MCF-LL campus housing 164 offenders in 76 double bed and 4 triple bed cells. The design of West Housing provides four units of cells surrounding separate core dayroom/flag areas. The larger units (A and D) include 15 cells on each floor. The smaller units (B and C) include 5 cells on each floor. Central shower facilities are provided on each floor in each unit. A- and D-Units and B- and C-Units are essentially the mirror images of each other. West Housing includes a raised central control area. On the main floor of A- and D-Units, separate servery stations, staff offices, and an interview room are provided. Other core spaces in West Housing include classroom and training rooms, laundry, and various staff offices and staff lockers. West Housing is located off a central circulation axis located to the east of the housing unit, with a U-shaped corridor providing access to sallyport entrances to the four housing units. Access to outdoor recreation space is provided thru a sallyport on the west side of the facility.