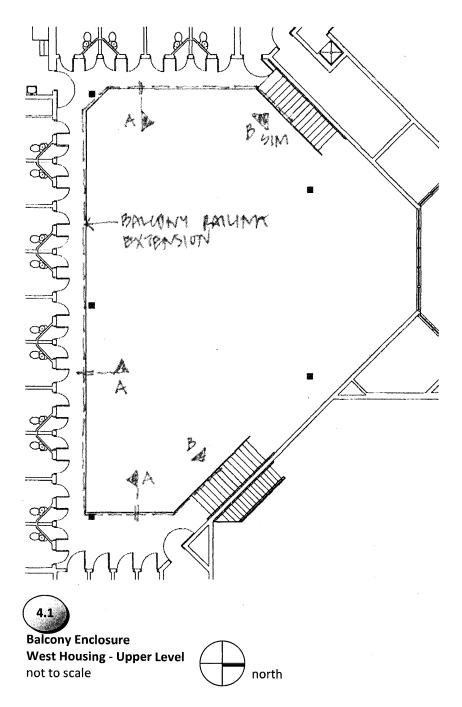

## **Balcony and Stair Enclosure**

Access to upper level cells in this Unit is accomplished via two stairs at opposite ends of the Unit, with an open balcony serving cells on the perimeter of the space. To prevent MHU offenders from jumping over the open railing, the guardrail will be extended to the gypsum board ceiling with framing materials matching the existing guardrail construction, and laminated glass infill panels. The glass infill will extend to approximately 8 inches below the ceiling to aid in ventilation, etc. In the attachment of the guardrail extension to the ceiling, allowance for roof structure deflection will need to be considered.

At the upper half of the stair runs at the stairs at each end of the balcony the existing handrail/guardrail system will be extended vertically to align with the balcony ceiling infill panels. The guardrail extension will return across the top of the partial stair enclosure to brace the extension with horizontal woven wire infill panels. Guardrail extensions at the lower half of the stairs will not be required.