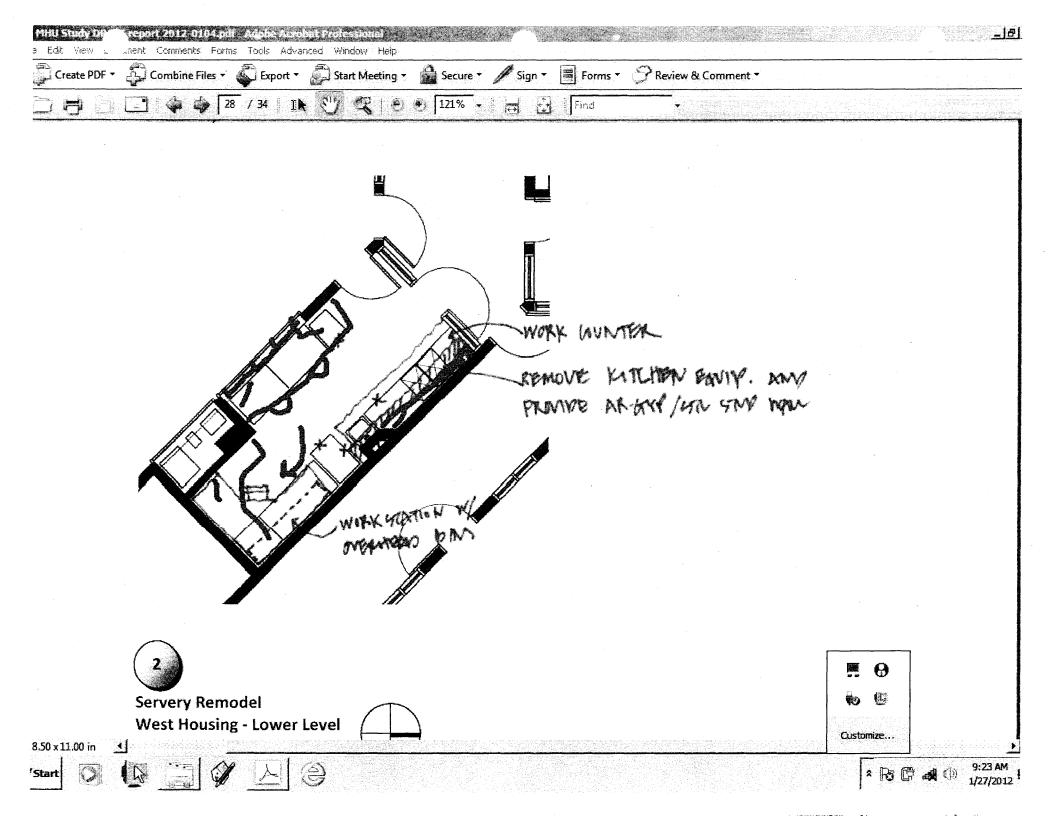

## Servery Remodel

This space will be remodeled to provide additional staff office space, but remodeling will minimize the actual physical changes to the space in the event programmatic requirements for the MHU or the facility change in the future. The existing multiple sink stainless steel counter, and other fixed and moveable kitchen equipment will be removed from the space. The existing stainless steel hand sink will remain. A plastic laminate cabinet with work counter will be constructed in the area of removed kitchen equipment to cover the plumbing rough-ins. The existing floor drain, which will fall under the new cabinetry, will be plugged. The existing coiling counter will be removed and replaced with a hollow metal window with laminated glass. The floor will be carpeted.