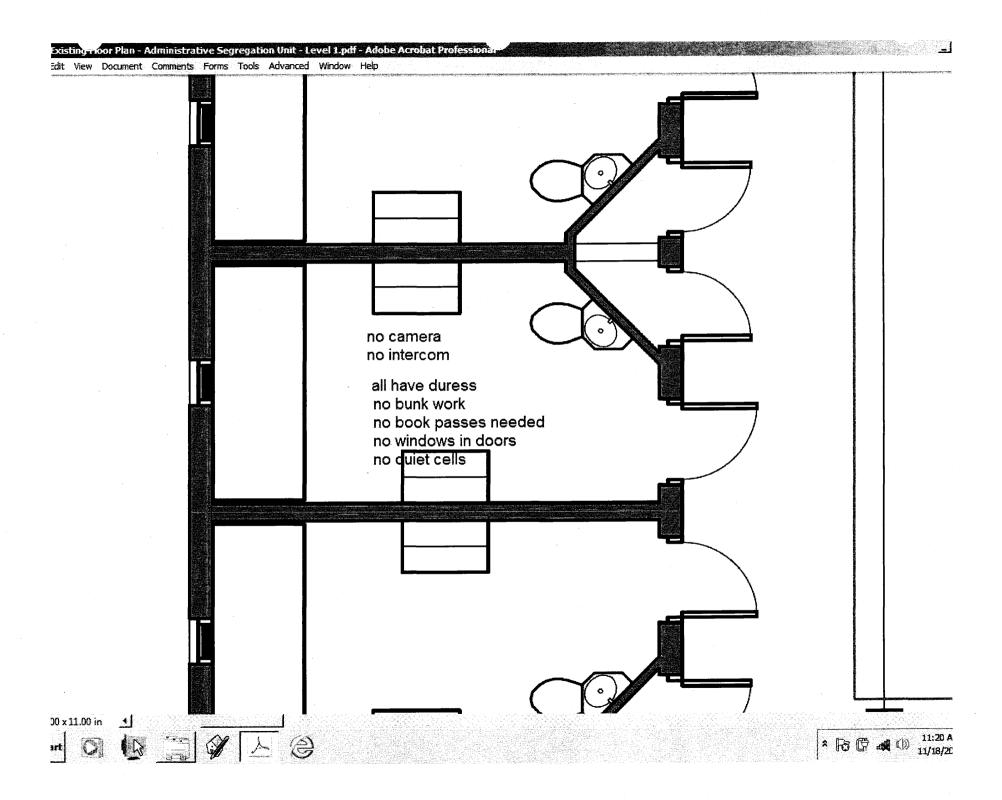

The following features are in place and require no additional work:

- 1. Existing cells include electrical outlets, toilets/sinks, book passes, bunks, and duress buttons.
- 2. There are eight total showers in the wing, including four on the lower level and four on the upper level. One shower stall on each level is handicap accessible.
- 3. Programmatic group rooms are available.

Two construction alternates were requested by the owner:

- 1. Provide additional cameras in the day space of A Unit to provide additional coverage of the space.
- 2. Replace the existing duress buttons in the cells of A Unit with intercom stations for two way communication with offenders. The existing duress buttons do not allow staff communication with offenders.