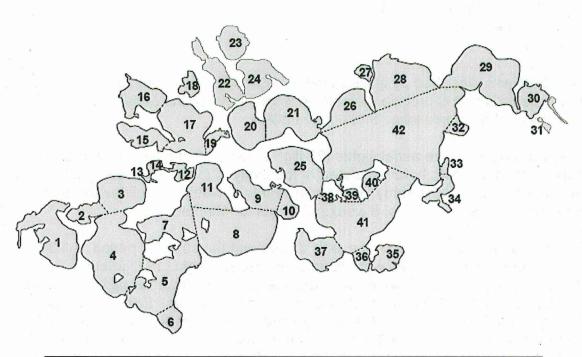

# Lake Minnetonka Management Areas

| Area nun | ber Area Name    | Acres | Region | Area number | Area Name        | Acres | Region   |
|----------|------------------|-------|--------|-------------|------------------|-------|----------|
| 1        | Halsteds Bay     | 545   | 1 - SW | 22          | North Arm        | 319   | 2 - NW   |
| 2        | Priests Bay      | 144   | 1 - SW | 23          | Stubbs Bay       | 195   | 2 - NW   |
| 3        | Cooks Bay        | 343   | 1-SW   | 24          | Maxwell Bay      | 300   | 2 - NW   |
| 4        | West Upper Lake  | 873   | 1 - SW | 25          | Lafayette Bay    | 454   | 3 - East |
| 5        | South Upper Lake | 722   | 1 - SW | 26          | Smiths Bay       | 266   | 3 - East |
| 6        | Smith Town Bay   | 110   | 1 - SW | 27          | Tanager Lake     | 51    | 3 - East |
| 7        | Phelps Bay       | 345   | 1 - SW | 28          | Browns Bay       | 596   | 3 - East |
| 8        | East Upper Lake  | 814   | 1 - SW | 29          | Wayzata Bay      | 778   | 3 - East |
| 9        | Carmen's Bay     | 294   | 1 - SW | 30          | Gray's Bay       | 180   | 3 - East |
| 10       | Old Channel Bay  | 105   | t - SW | 31          | Libb's Lake      | 17    | 3 - East |
| 11       | Spring Park Bay  | 378   | 1 - SW | 32          | Robinson Bay     | 92    | 3 - East |
| 12       | Black Lake       | 76    | 1 - SW | 33          | St. Louis Bay    | 20    | 3 - East |
| 13       | Emerald Lake     | 13    | 1 - SW | 34          | Carson's Bay     | 116   | 3 - East |
| 14       | Seton Lake       | 44    | 2 - NW | 35          | St. Albans Bay   | 161   | 3 - East |
| 15       | Harrison's Bay   | 215   | 2 - NW | 36          | Excelsion Bay    | 90    | 3 - East |
| 16       | Jennings Bay     | 290   | 2 - NW | 37          | Gideons Bay      | 330   | 3 - East |
| 17       | West Arm         | 514   | 2 - NW | 38          | Echo Bay         | 15    | 3 - East |
| 18       | Forest Lake      | 82    | 2 - NW | 39          | Big Island Pass  | 36    | 3 - East |
| 19       | Coffee Cove      | 57    | 2 - NW | 40          | Veteran's Bay    | 82    | 3 - East |
| 20       | West Crystal Bay | 325   | 2 - NW | 41          | Lower Lake South | 978   | 3 - East |
| 21       | East Crystal Bay | 487   | 2 - NW | 42          | Lower Lake North | 2,090 | 3 - East |

Figure 3: Lake Minnetonka Mgmt Areas