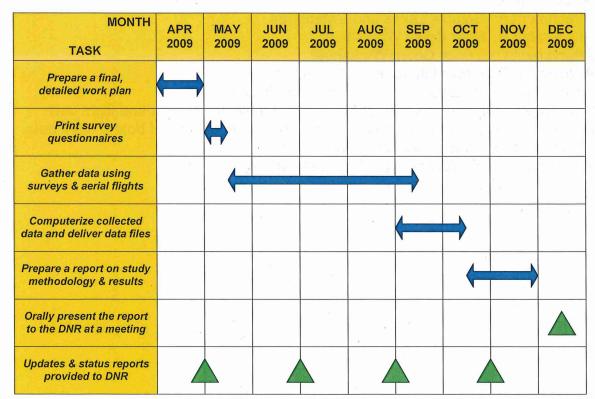

# IV. PROJECT SCHEDULE

The project schedule utilized for this study is provided in Figure 4.

Figure 4: Schedule