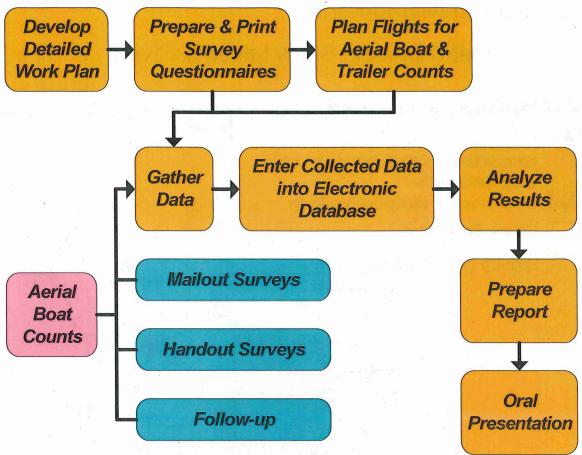

o add clarity, information has been consolidated into attachments included at the end of the final report document. Attachment A lists the water bodies selected as the sample lakes for this study. Attachment B includes the aerial boat count worksheet. Attachment C includes the trailer & car topper/pick-up count worksheet. Attachment D includes the cover letters & follow-up cover letters. Attachment E contains the two questionnaires, the printed copies were provided under separate cover. Attachment F provides the metro lakes boat & trailer count by type of boat & flight date. Attachment G provides Lake Minnetonka boat & trailer count by type of boat & by flight date. Attachment H contains the results of the lakeshore surveys. Attachment I contains the results of the public access surveys.



Figure 1: Task Flow Chart

#### II. DESCRIPTION

A. Approach. Data gathering was conducted to meet both project objectives as described below. The source of boater information was collected via aerial boat counts to determine the contributions to boating from two sources: riparian residents and boaters using public accesses. Private access contributions will be calculated from previous boating use studies and were not gathered during this study. Boater experiences were sampled by way of mail-out surveys to lake residents and hand-out surveys to public access boaters. A sample of approximately thirty water bodies was drawn from the lakes shown on the following page in Figure 2. Attachment A provides the complete list of lakes that were used in this study. Lake Minnetonka boating use was d