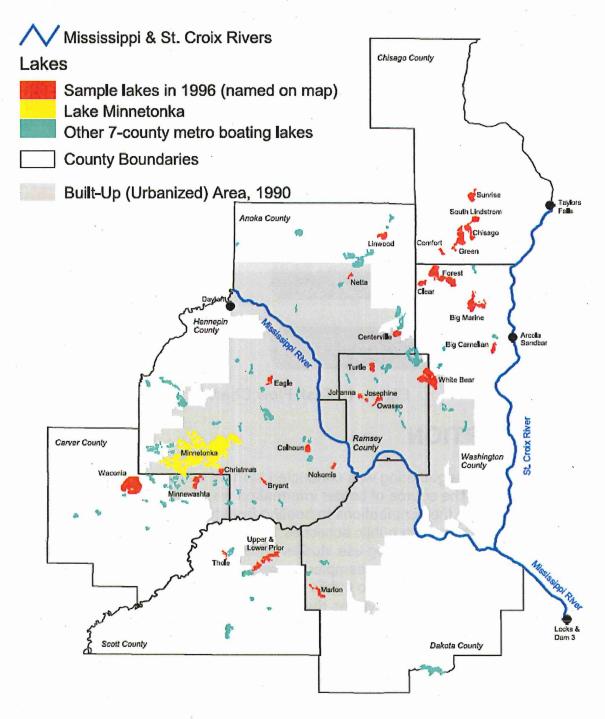

# Metro Boating Study Lakes & Rivers

Figure 2: Twin Cities Lakes other than Minnetonka