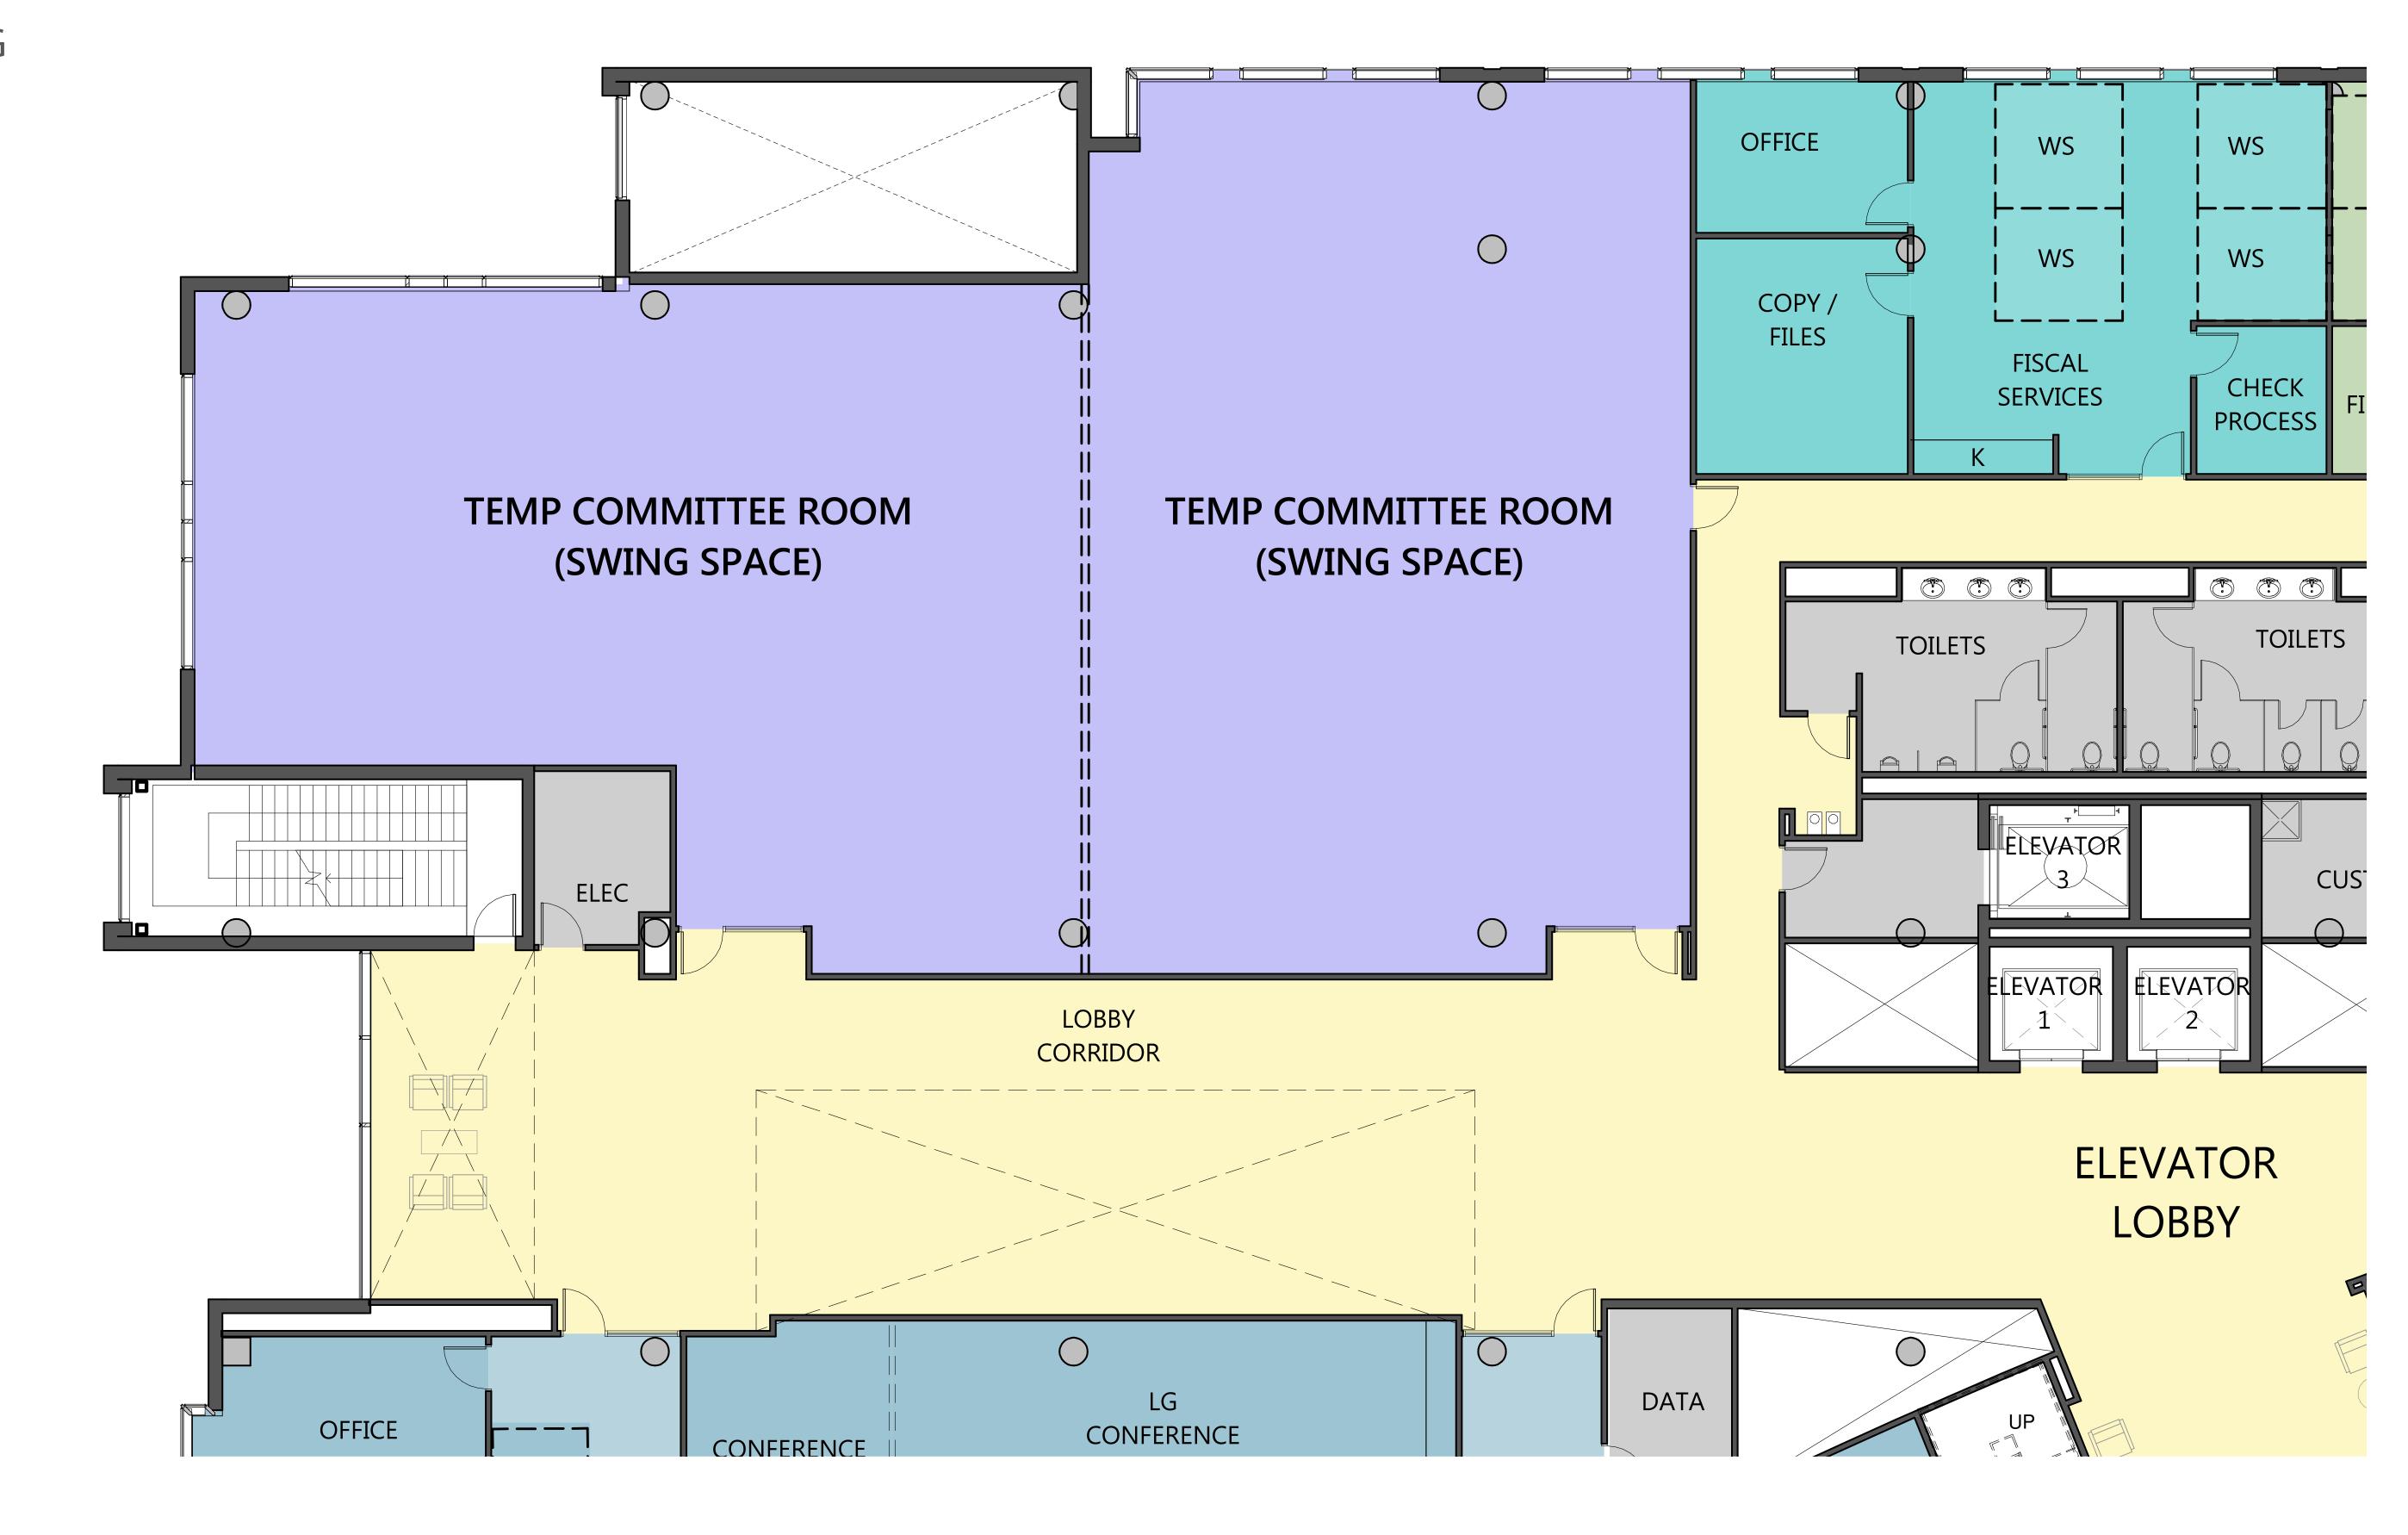

rary as part of an ongoing digital archiving project. http://www.leg.state.mn.us/lrl/lrl.asp

### LEGISLATIVE OFFICE BUILDING DESIGN UPDATE

WORKSHOP 6 18 DECEMBER 2013

INTERIOR SPACE PLANNING

### PREVIOUS PLANS



### CURRENT PLANS



# LEVEL B BASEMENT LEVEL



## LEVEL G GROUND FLOOR







# LEVEL GROUND FLOOR



## LEVEL G GROUND FLOOR



### LEVEL 1

FIRST FLOOR



### LEVEL 1

FIRST FLOOR



INTERIOR SPACE PLANNING

LEVEL

FIRST FLOOR



## LEVEL 1 FIRST FLOOR





| #LEVA | OR | #LEVA | OR

INTERIOR SPACE PLANNING

LEVEL

FIRST FLOOR



# LEVEL 1 FIRST FLOOR



### LEVEL 1

FIRST FLOOR







### LEVEL 2

#### **SECOND FLOOR**

- \*\* Secretary of the Senate
- \*\* Information Desk
- \*\* Engrossing
- \*\* Journal Production
- \*\* Committee Rooms (2)



## LEVEL 2 SECOND FLOOR







# **SECOND FLOOR**



### LEVEL 2

#### **SECOND FLOOR**

- \*\* Secretary of the Senate
- \*\* Information Desk
- \*\* Engrossing
- \*\* Journal Production
- \*\* Committee Rooms (2)



18 December 2013 Workshop









## LEVEL 3 THIRD FLOOR



### LEVEL 3 THIRD FLOOR



## LEVEL 3 THIRD FLOOR



# LEVEL 3 THIRD FLOOR



## LEVEL 3 THIRD FLOOR



### CURRENT PLANS