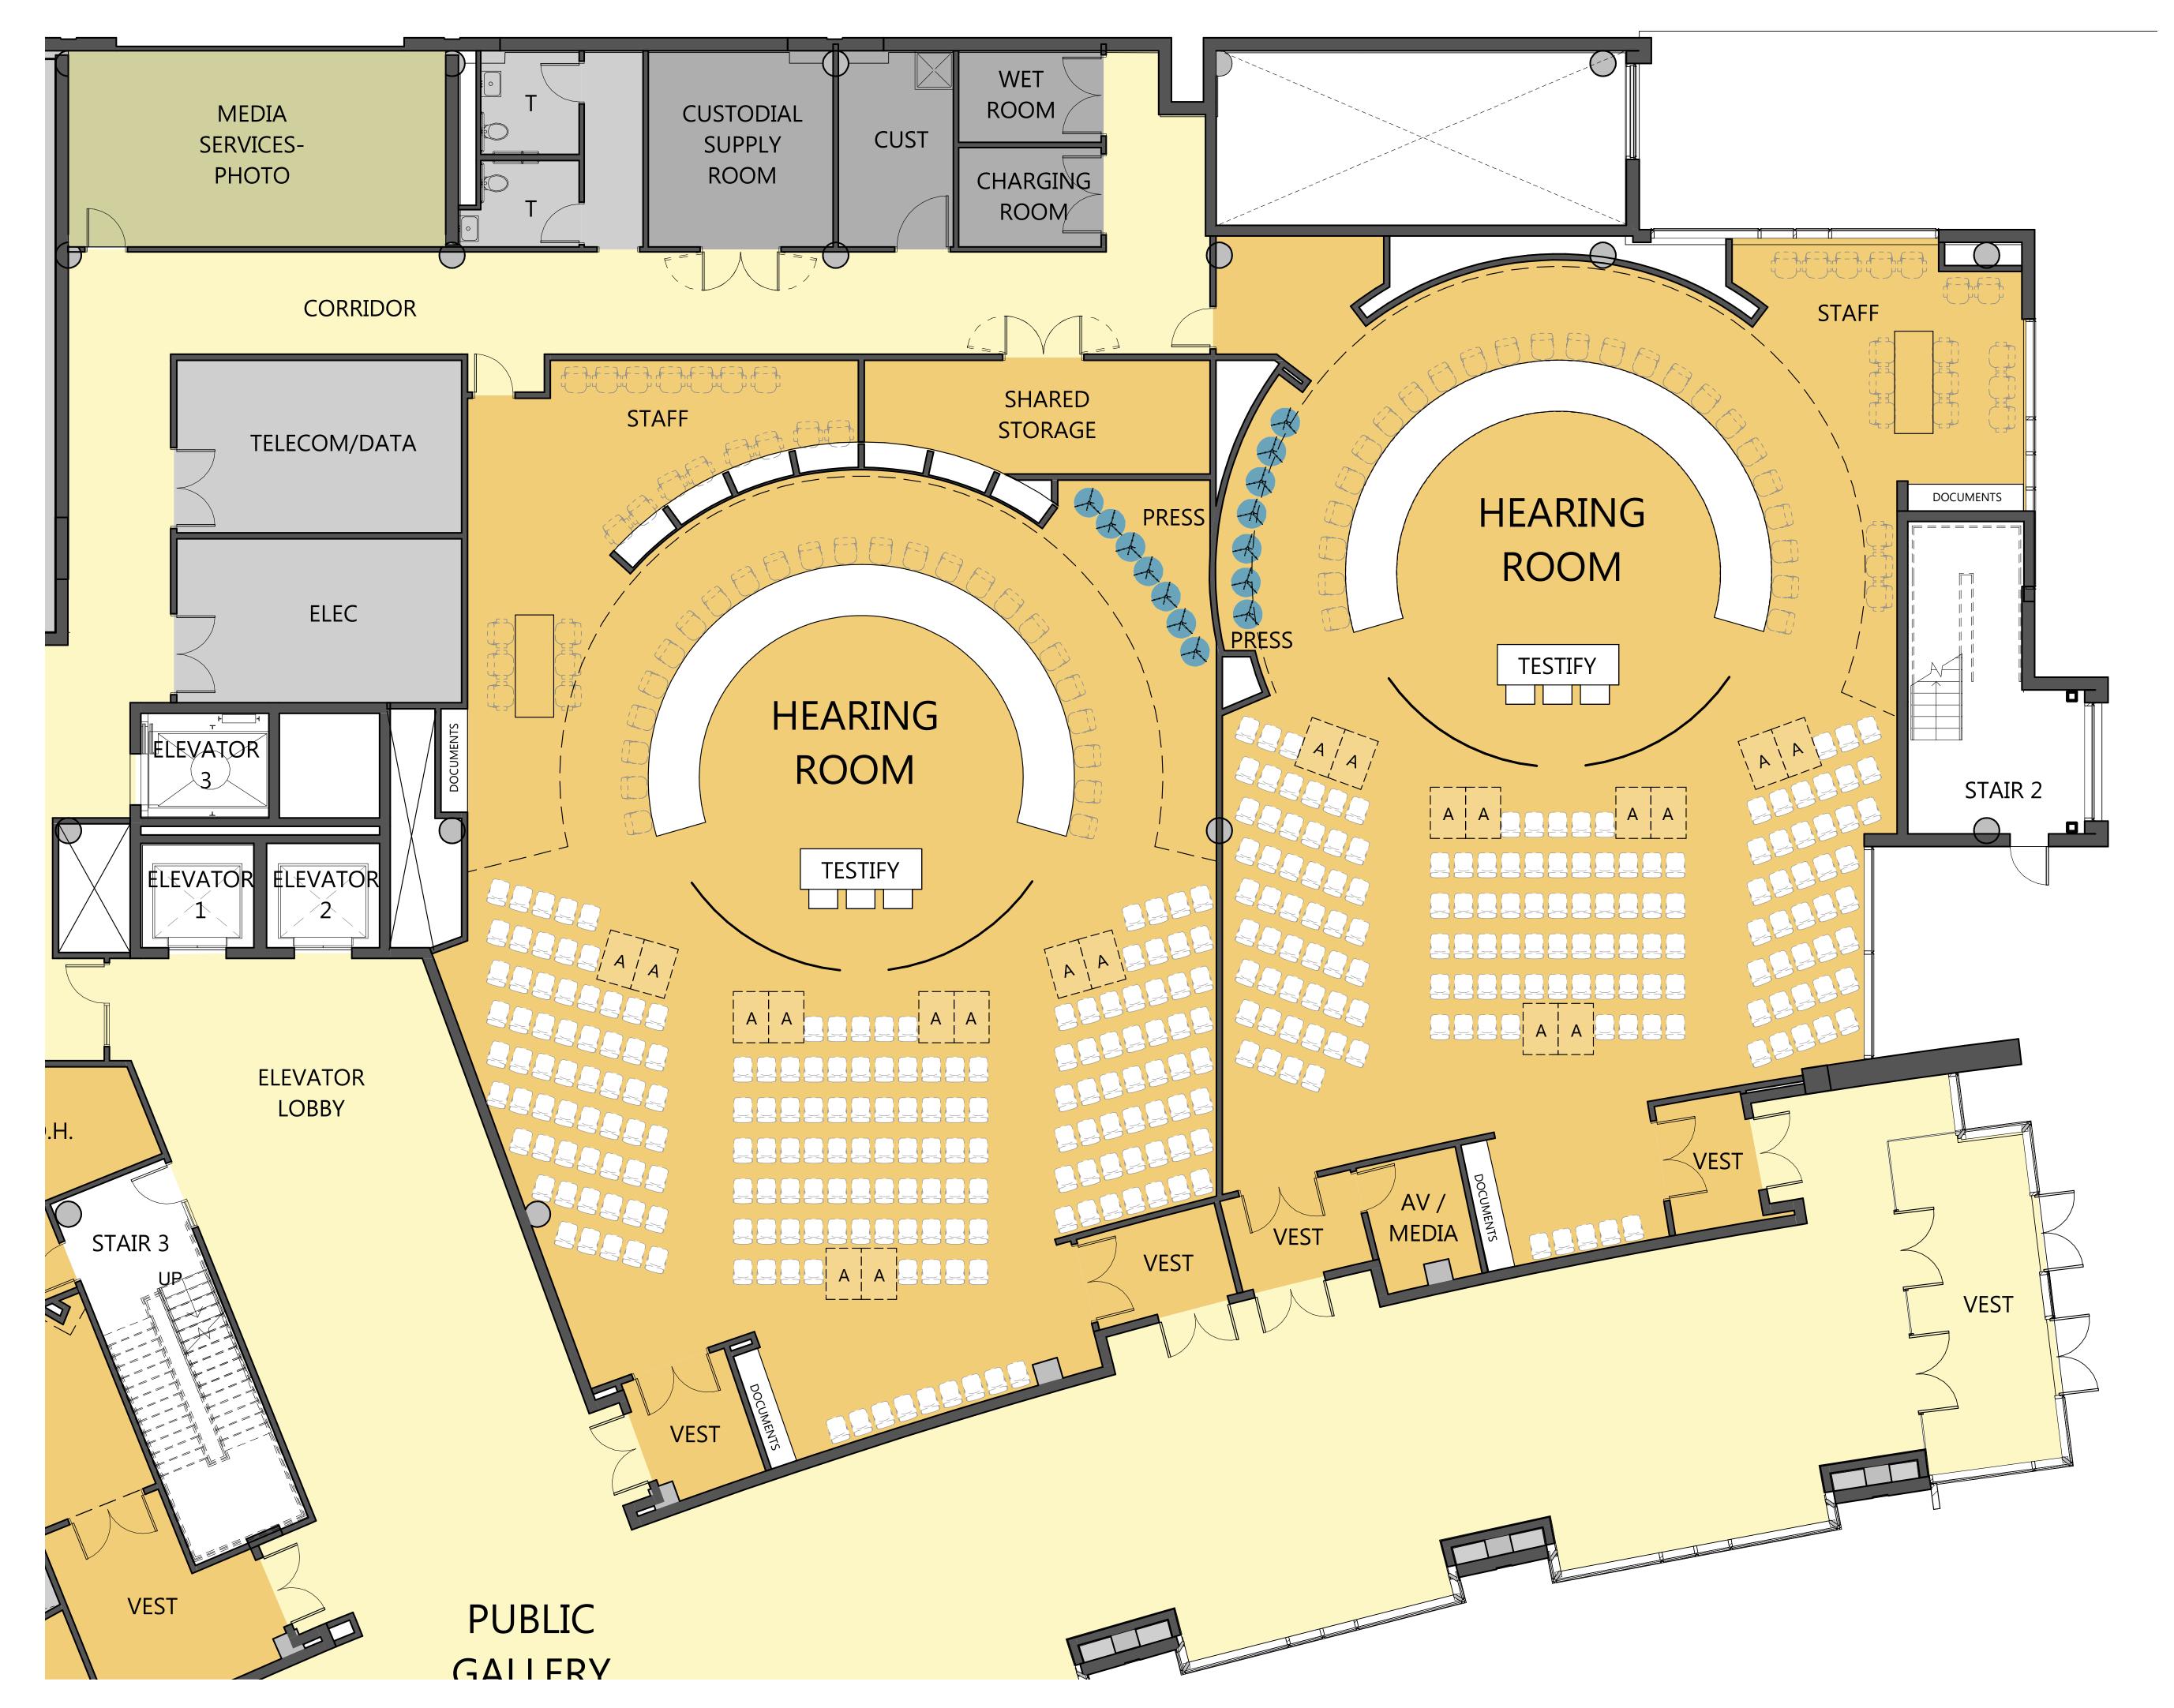

This document is made available electronically by the Minnesota Legislative Reference Library as part of an ongoing digital archiving project. http://www.leg.state.mn.us/lrl/lrl.asp

### LEGISLATIVE OFFICE BUILDING DESIGN UPDATE

WORKSHOP 6 18 DECEMBER 2013

INTERIOR SPACE PLANNING

### PREVIOUS PLANS



### CURRENT PLANS



# LEVEL B BASEMENT LEVEL



## LEVEL G GROUND FLOOR







# LEVEL GROUND FLOOR



## LEVEL G GROUND FLOOR



### LEVEL 1

FIRST FLOOR



### LEVEL 1

FIRST FLOOR



INTERIOR SPACE PLANNING

LEVEL

FIRST FLOOR



## LEVEL 1 FIRST FLOOR





| #LEVA | OR | #LEVA | OR

INTERIOR SPACE PLANNING

LEVEL

FIRST FLOOR



# LEVEL 1 FIRST FLOOR



### LEVEL 1

FIRST FLOOR







### LEVEL 2

#### **SECOND FLOOR**

- \*\* Secretary of the Senate
- \*\* Information Desk
- \*\* Engrossing
- \*\* Journal Production
- \*\* Committee Rooms (2)



## LEVEL 2 SECOND FLOOR







# **SECOND FLOOR**



### LEVEL 2

#### **SECOND FLOOR**

- \*\* Secretary of the Senate
- \*\* Information Desk
- \*\* Engrossing
- \*\* Journal Production
- \*\* Committee Rooms (2)



18 December 2013 Workshop









## LEVEL 3 THIRD FLOOR



### LEVEL 3 THIRD FLOOR



## LEVEL 3 THIRD FLOOR



# LEVEL 3 THIRD FLOOR



## LEVEL 3 THIRD FLOOR



### CURRENT PLANS