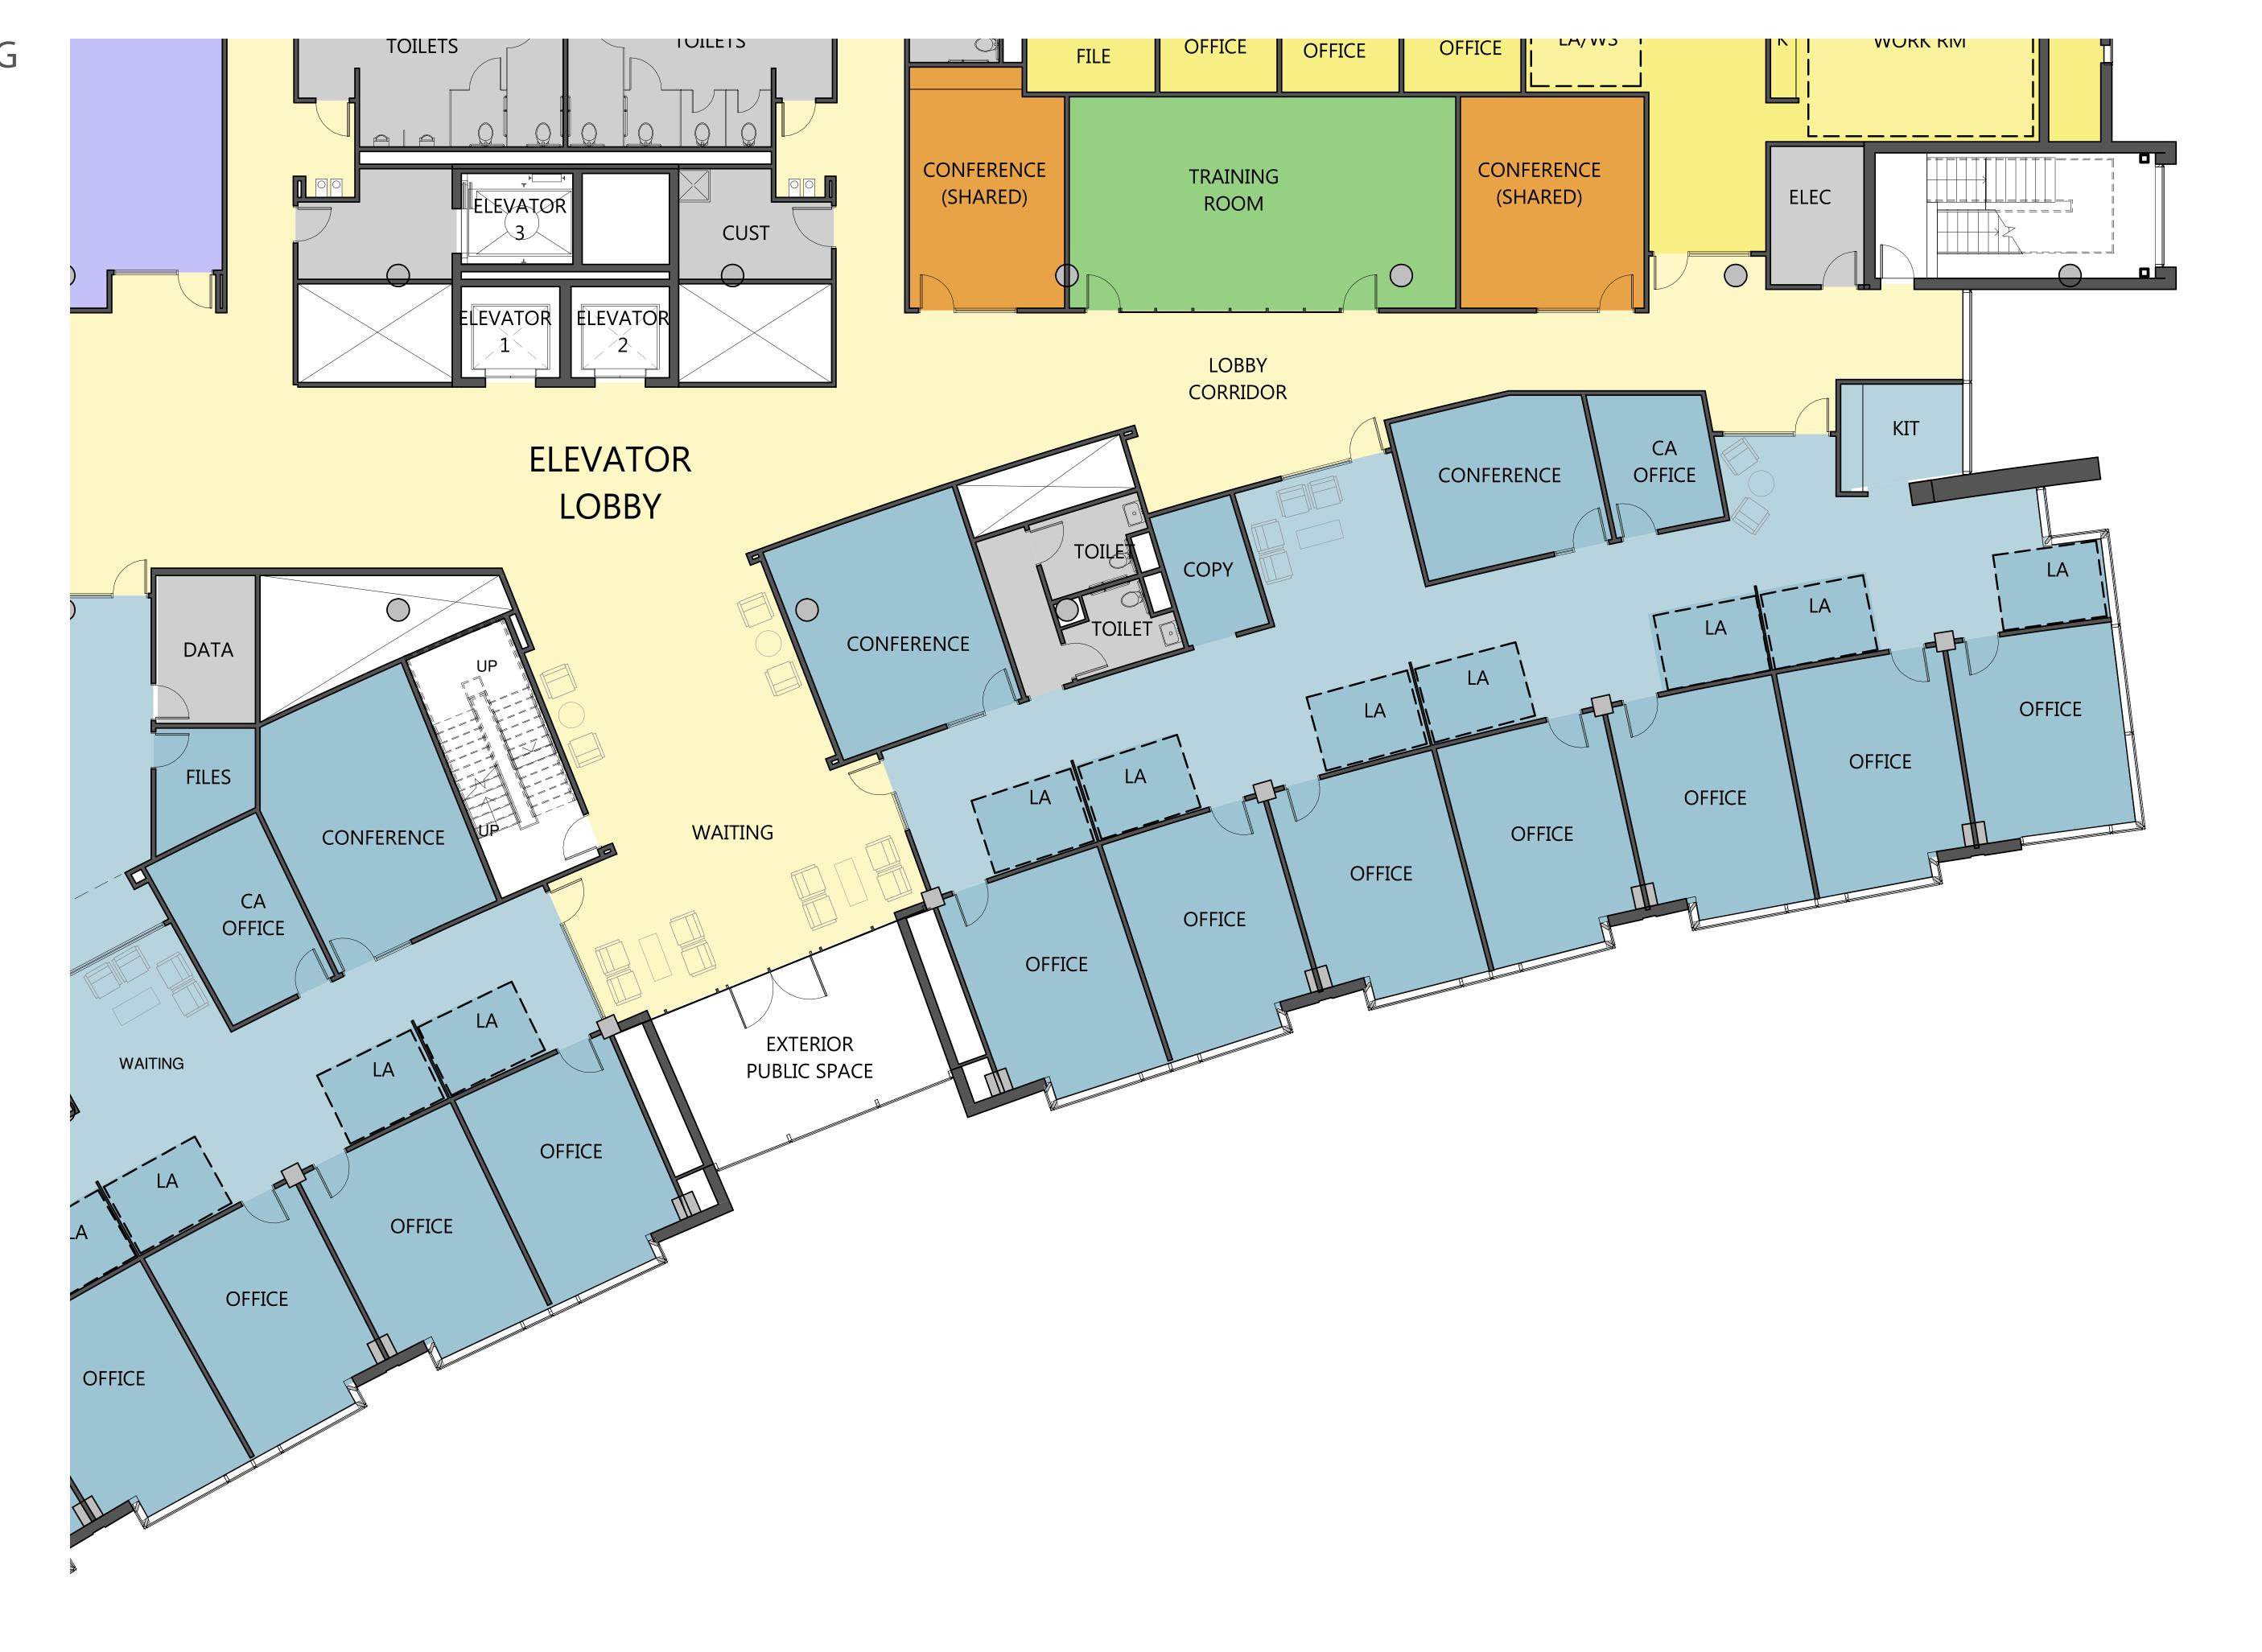

URRENT PLANS



# LEVEL B BASEMENT LEVEL



## LEVEL G GROUND FLOOR







# LEVEL GROUND FLOOR



## LEVEL G GROUND FLOOR



### LEVEL 1

FIRST FLOOR



### LEVEL 1

FIRST FLOOR



INTERIOR SPACE PLANNING

LEVEL

FIRST FLOOR



## LEVEL 1 FIRST FLOOR





| #LEVA | OR | #LEVA | OR

INTERIOR SPACE PLANNING

LEVEL

FIRST FLOOR



# LEVEL 1 FIRST FLOOR



### LEVEL 1

FIRST FLOOR







### LEVEL 2

#### **SECOND FLOOR**

- \*\* Secretary of the Senate
- \*\* Information Desk
- \*\* Engrossing
- \*\* Journal Production
- \*\* Committee Rooms (2)



## LEVEL 2 SECOND FLOOR







# **SECOND FLOOR**



### LEVEL 2

#### **SECOND FLOOR**

- \*\* Secretary of the Senate
- \*\* Information Desk
- \*\* Engrossing
- \*\* Journal Production
- \*\* Committee Rooms (2)



18 December 2013 Workshop









## LEVEL 3 THIRD FLOOR



### LEVEL 3 THIRD FLOOR



## LEVEL 3 THIRD FLOOR



# LEVEL 3 THIRD FLOOR



## LEVEL 3 THIRD FLOOR



### CURRENT PLANS