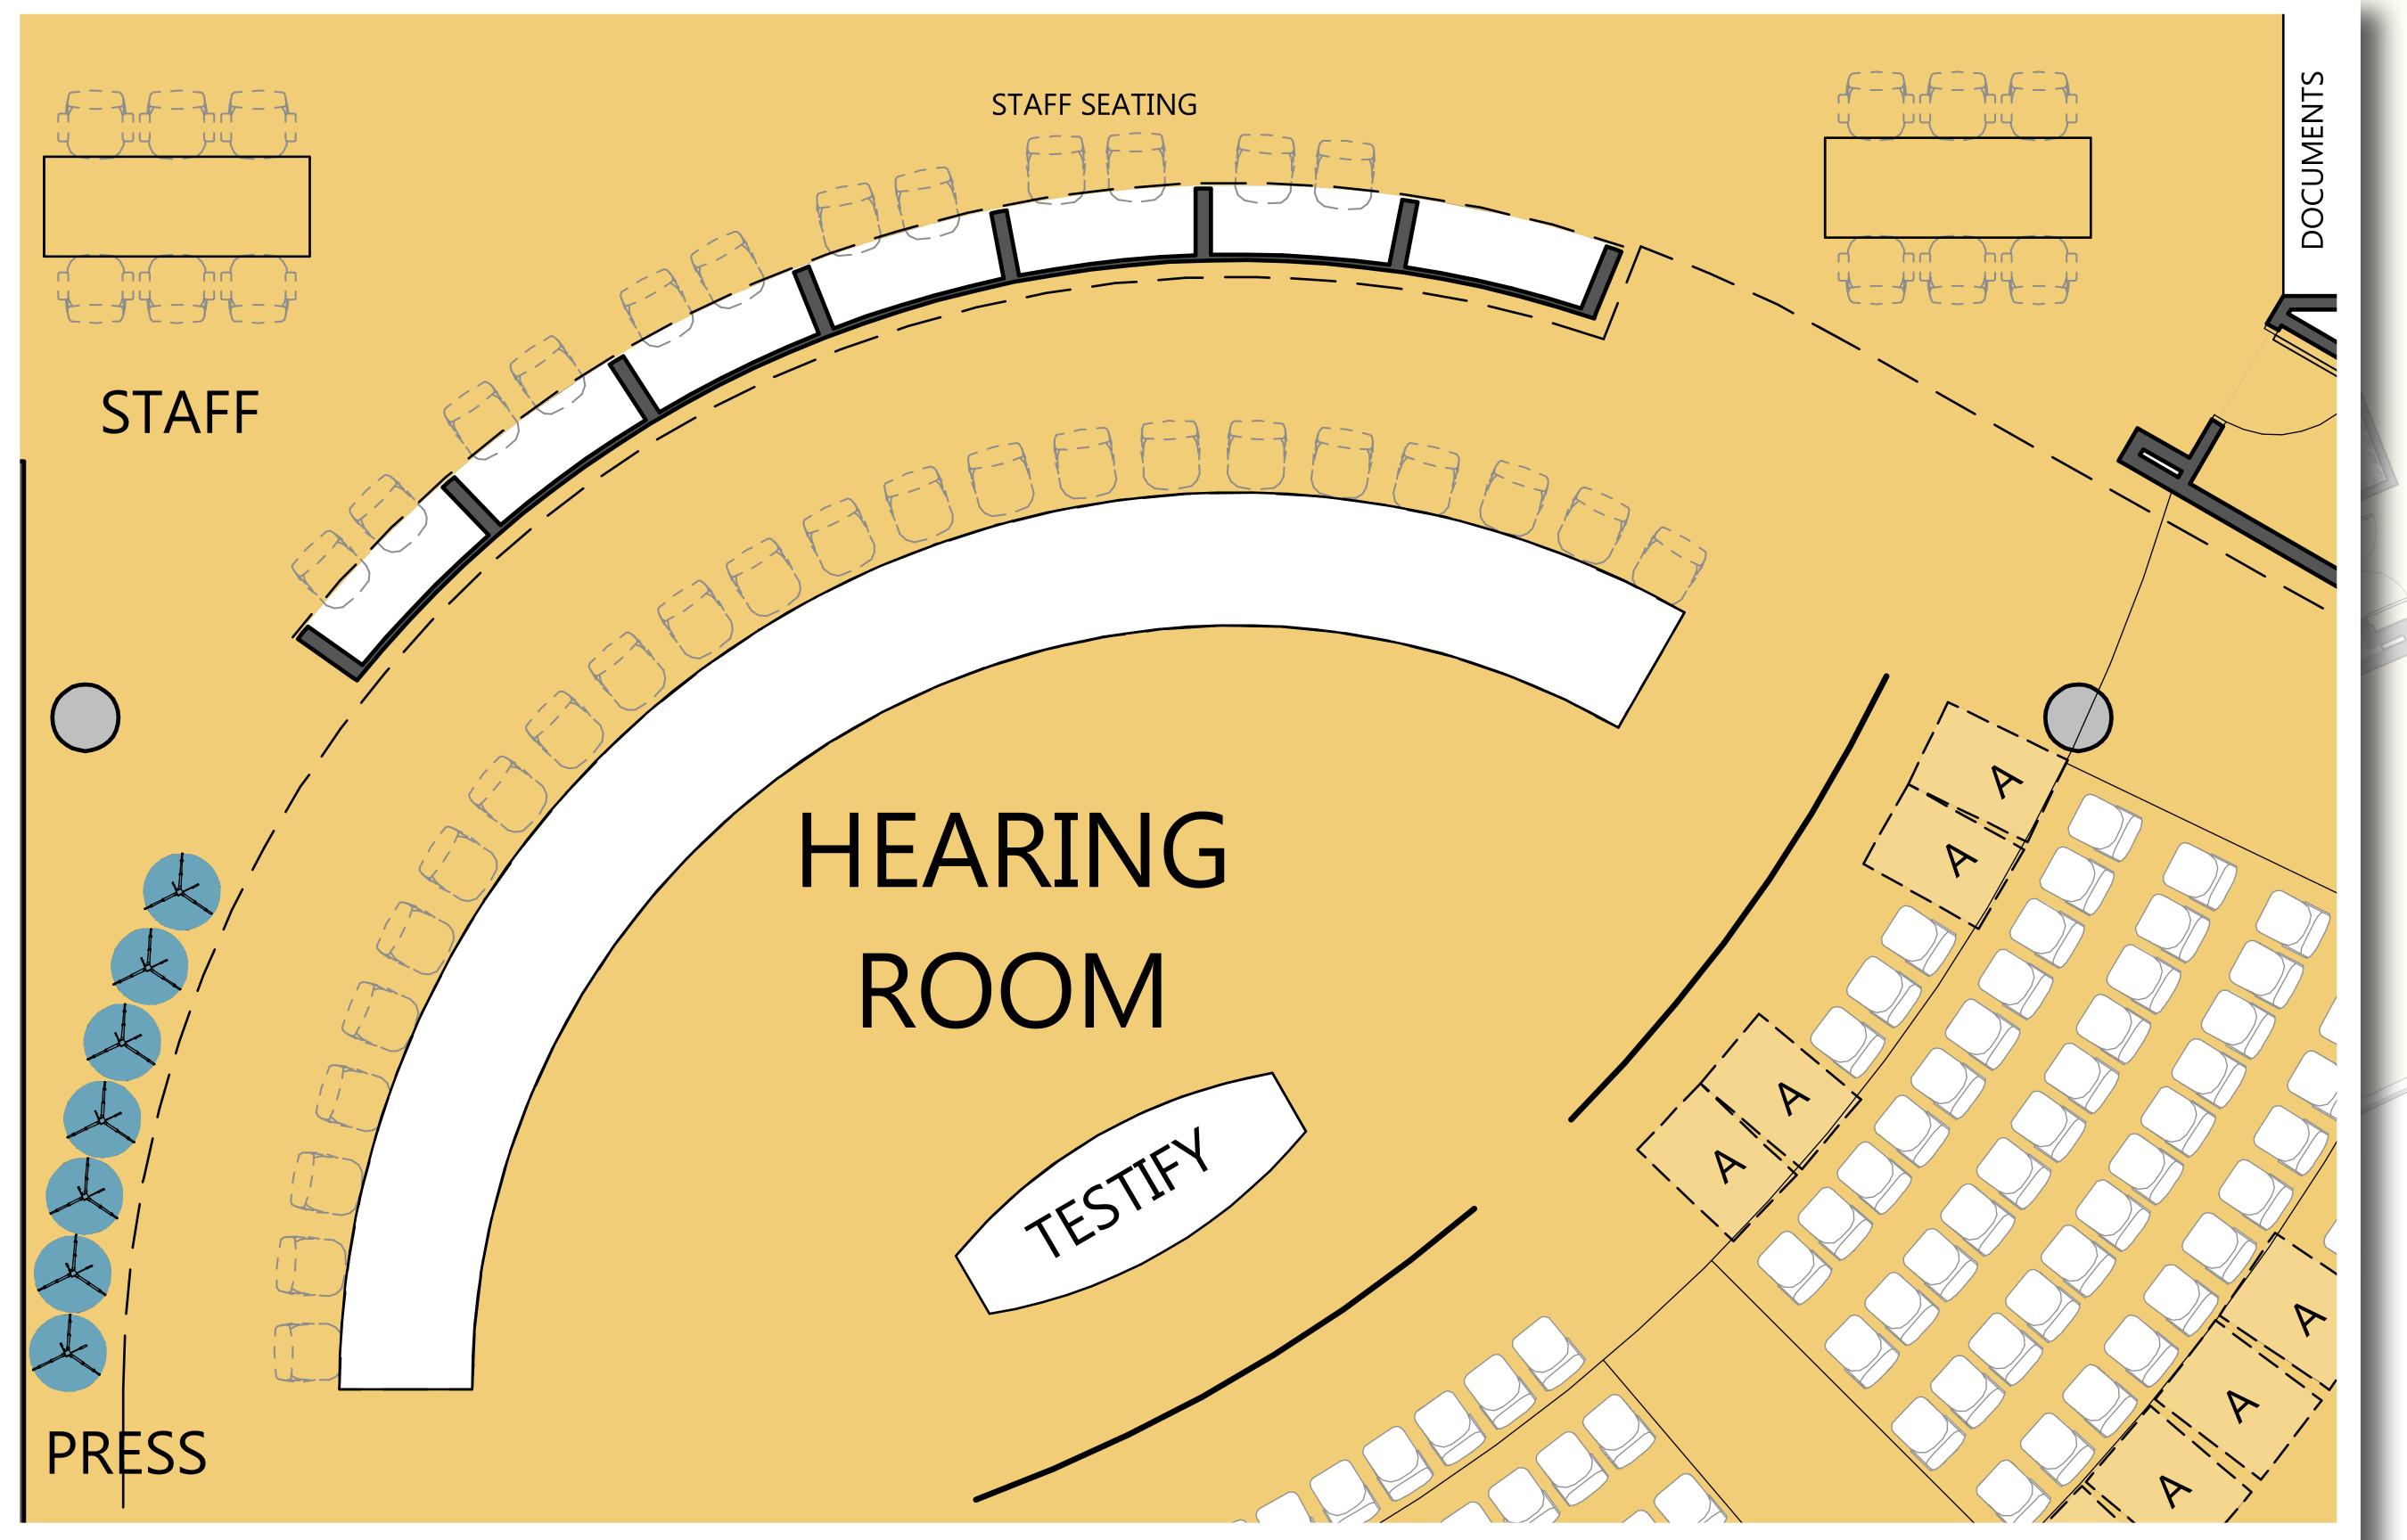

This document is made available electronically by the Minnesota Legislative Reference Library as part of an ongoing digital archiving project. http://www.leg.state.mn.us/lrl/lrl.asp

### LEGISLATIVE OFFICE BUILDING DESIGN UPDATE

WORKSHOP 6 18 DECEMBER 2013

INTERIOR SPACE PLANNING

### PREVIOUS PLANS



### CURRENT PLANS



# LEVEL B BASEMENT LEVEL



## LEVEL G GROUND FLOOR







# LEVEL GROUND FLOOR



## LEVEL G GROUND FLOOR



### LEVEL 1

FIRST FLOOR



### LEVEL 1

FIRST FLOOR



INTERIOR SPACE PLANNING

LEVEL

FIRST FLOOR



## LEVEL 1 FIRST FLOOR





| #LEVA | OR | #LEVA | OR

INTERIOR SPACE PLANNING

LEVEL

FIRST FLOOR



# LEVEL 1 FIRST FLOOR



### LEVEL 1

FIRST FLOOR







### LEVEL 2

#### **SECOND FLOOR**

- \*\* Secretary of the Senate
- \*\* Information Desk
- \*\* Engrossing
- \*\* Journal Production
- \*\* Committee Rooms (2)



## LEVEL 2 SECOND FLOOR







# **SECOND FLOOR**



### LEVEL 2

#### **SECOND FLOOR**

- \*\* Secretary of the Senate
- \*\* Information Desk
- \*\* Engrossing
- \*\* Journal Production
- \*\* Committee Rooms (2)



18 December 2013 Workshop









## LEVEL 3 THIRD FLOOR



### LEVEL 3 THIRD FLOOR



## LEVEL 3 THIRD FLOOR



# LEVEL 3 THIRD FLOOR



## LEVEL 3 THIRD FLOOR



### CURRENT PLANS