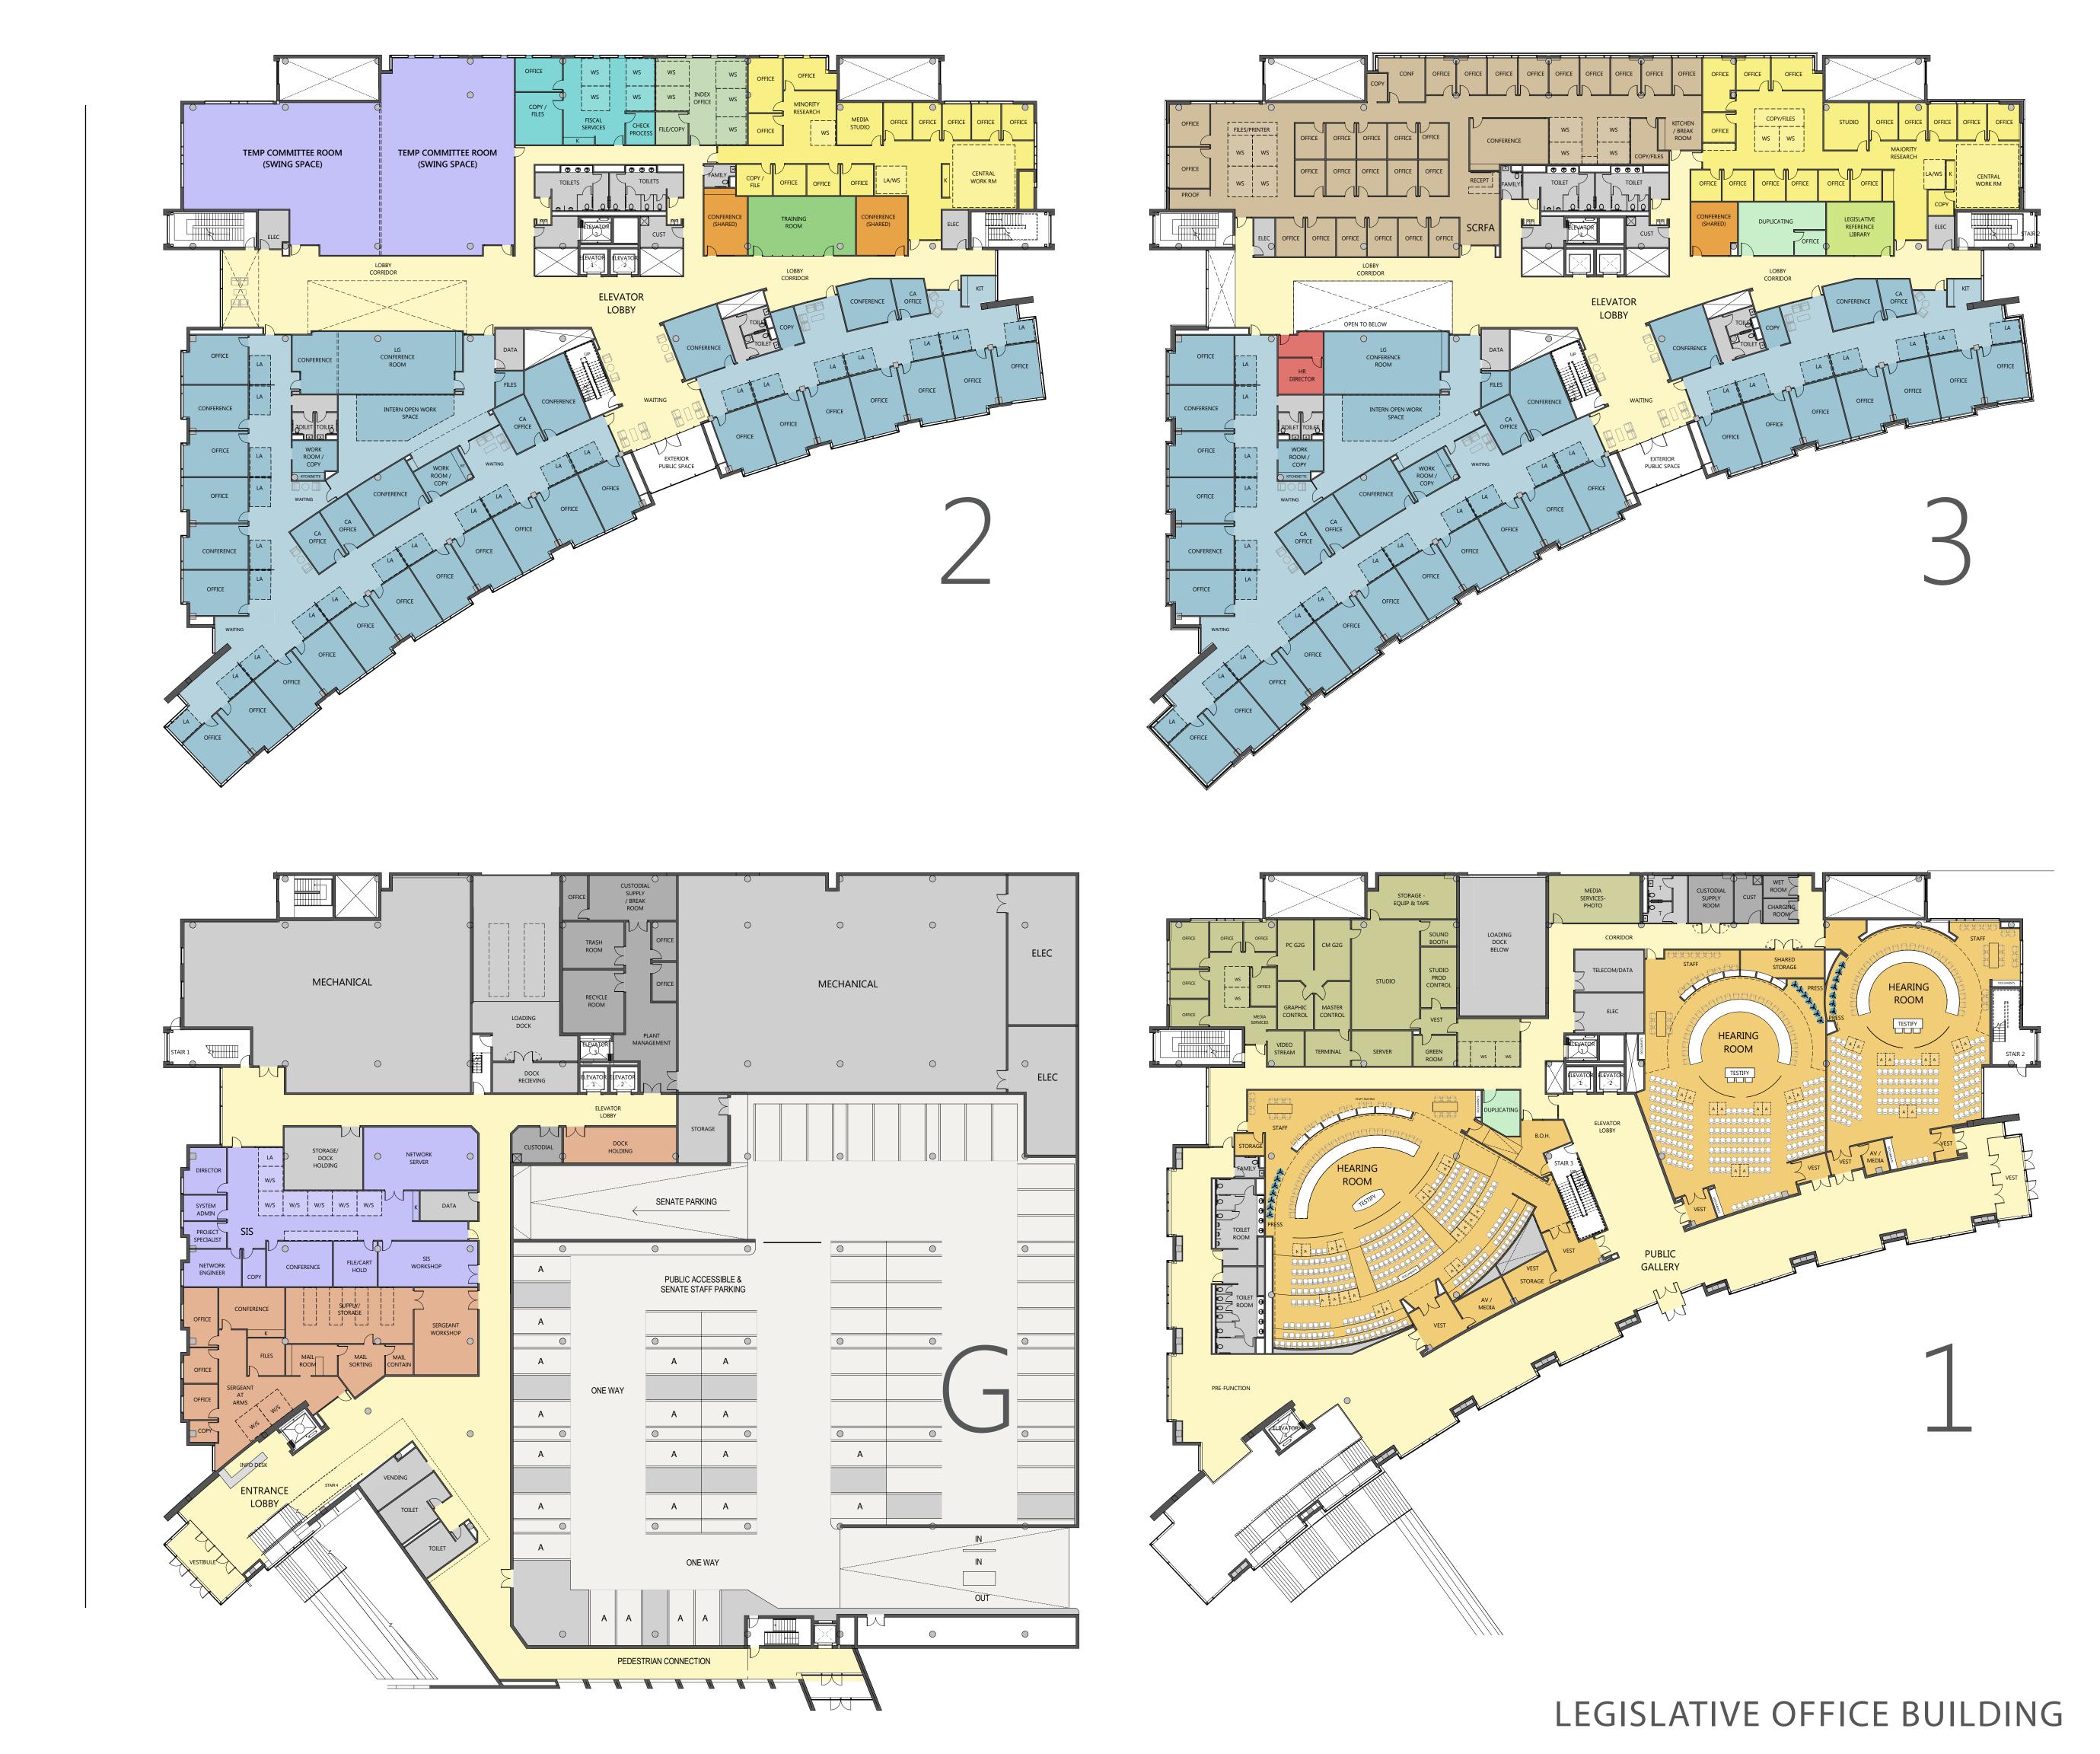

# LEVEL B BASEMENT LEVEL

### LEVEL 1

FIRST FLOOR

### LEVEL 1

FIRST FLOOR

INTERIOR SPACE PLANNING

LEVEL

FIRST FLOOR

## LEVEL 1 FIRST FLOOR

| #LEVA | OR | #LEVA | OR

INTERIOR SPACE PLANNING

LEVEL

FIRST FLOOR

# LEVEL 1 FIRST FLOOR

### LEVEL 2

## LEVEL 3 THIRD FLOOR