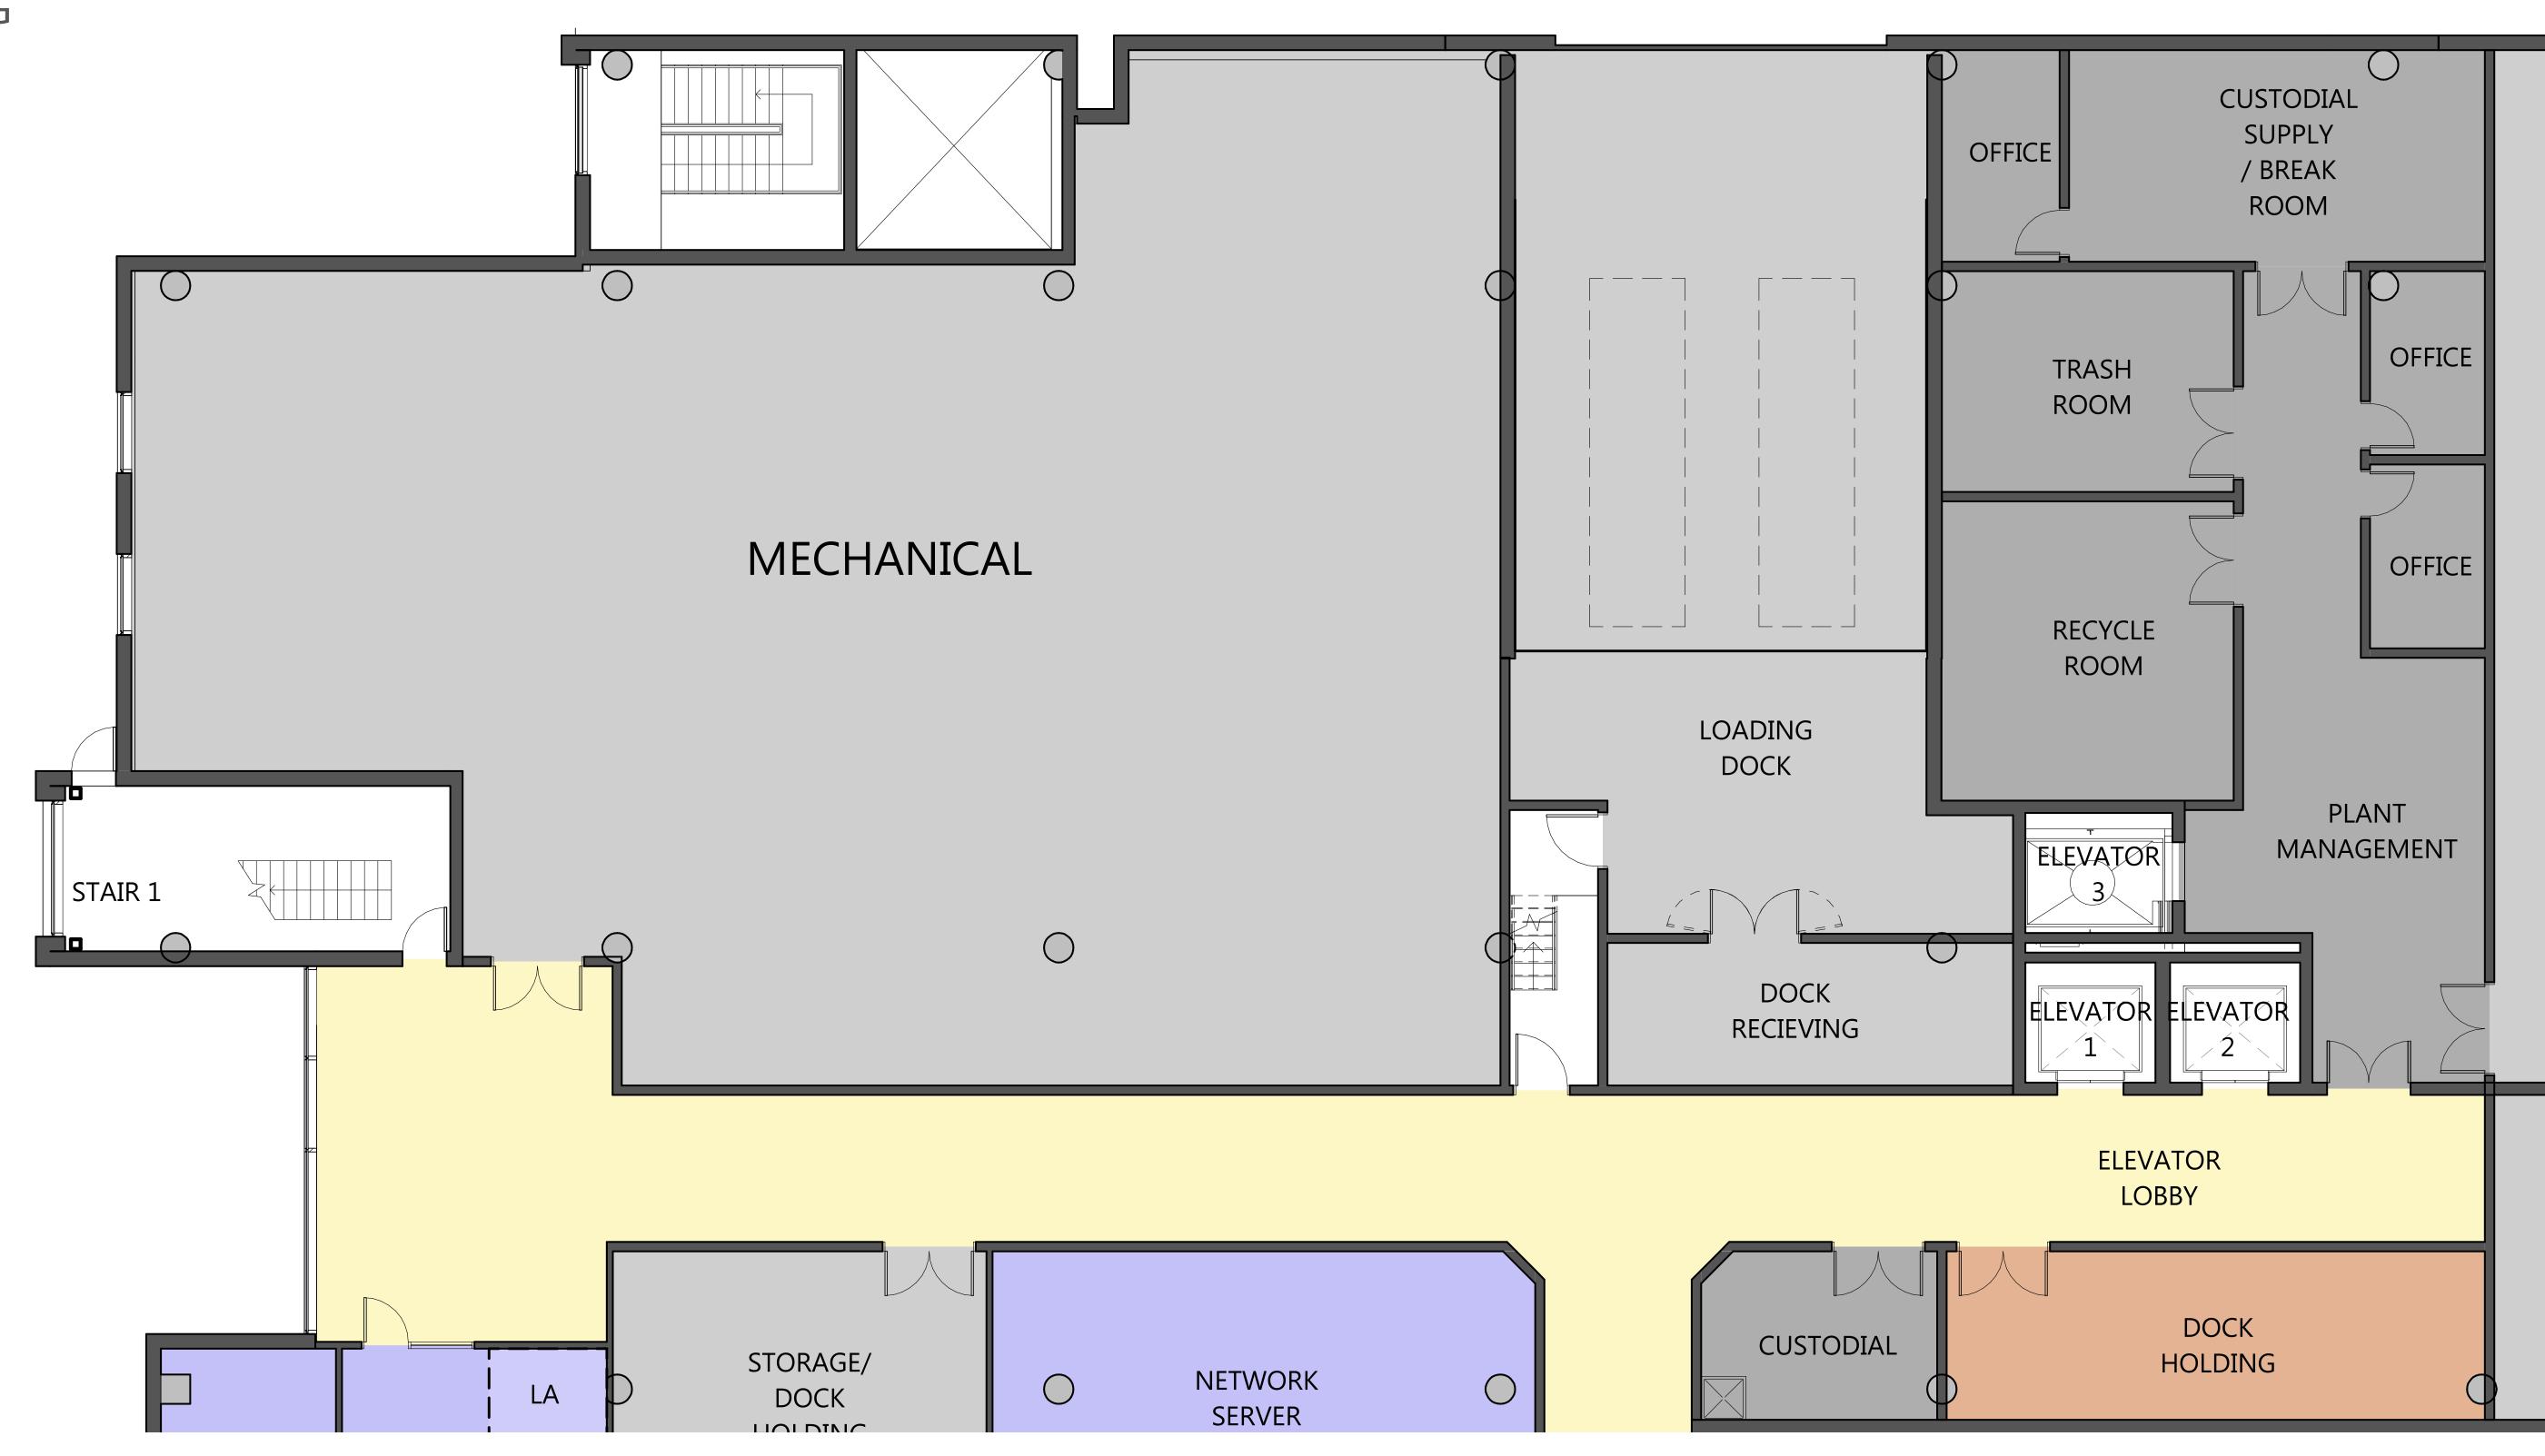

This document is made available electronically by the Minnesota Legislative Reference Library as part of an ongoing digital archiving project. http://www.leg.state.mn.us/lrl/lrl.asp

### LEGISLATIVE OFFICE BUILDING DESIGN UPDATE

WORKSHOP 6 18 DECEMBER 2013

INTERIOR SPACE PLANNING

### PREVIOUS PLANS



### CURRENT PLANS



# LEVEL B BASEMENT LEVEL



## LEVEL G GROUND FLOOR







# LEVEL GROUND FLOOR



## LEVEL G GROUND FLOOR



### LEVEL 1

FIRST FLOOR



### LEVEL 1

FIRST FLOOR



INTERIOR SPACE PLANNING

LEVEL

FIRST FLOOR



## LEVEL 1 FIRST FLOOR





| #LEVA | OR | #LEVA | OR

INTERIOR SPACE PLANNING

LEVEL

FIRST FLOOR



# LEVEL 1 FIRST FLOOR



### LEVEL 1

FIRST FLOOR







### LEVEL 2

#### **SECOND FLOOR**

- \*\* Secretary of the Senate
- \*\* Information Desk
- \*\* Engrossing
- \*\* Journal Production
- \*\* Committee Rooms (2)



## LEVEL 2 SECOND FLOOR







# **SECOND FLOOR**



### LEVEL 2

#### **SECOND FLOOR**

- \*\* Secretary of the Senate
- \*\* Information Desk
- \*\* Engrossing
- \*\* Journal Production
- \*\* Committee Rooms (2)



18 December 2013 Workshop









## LEVEL 3 THIRD FLOOR



### LEVEL 3 THIRD FLOOR



## LEVEL 3 THI