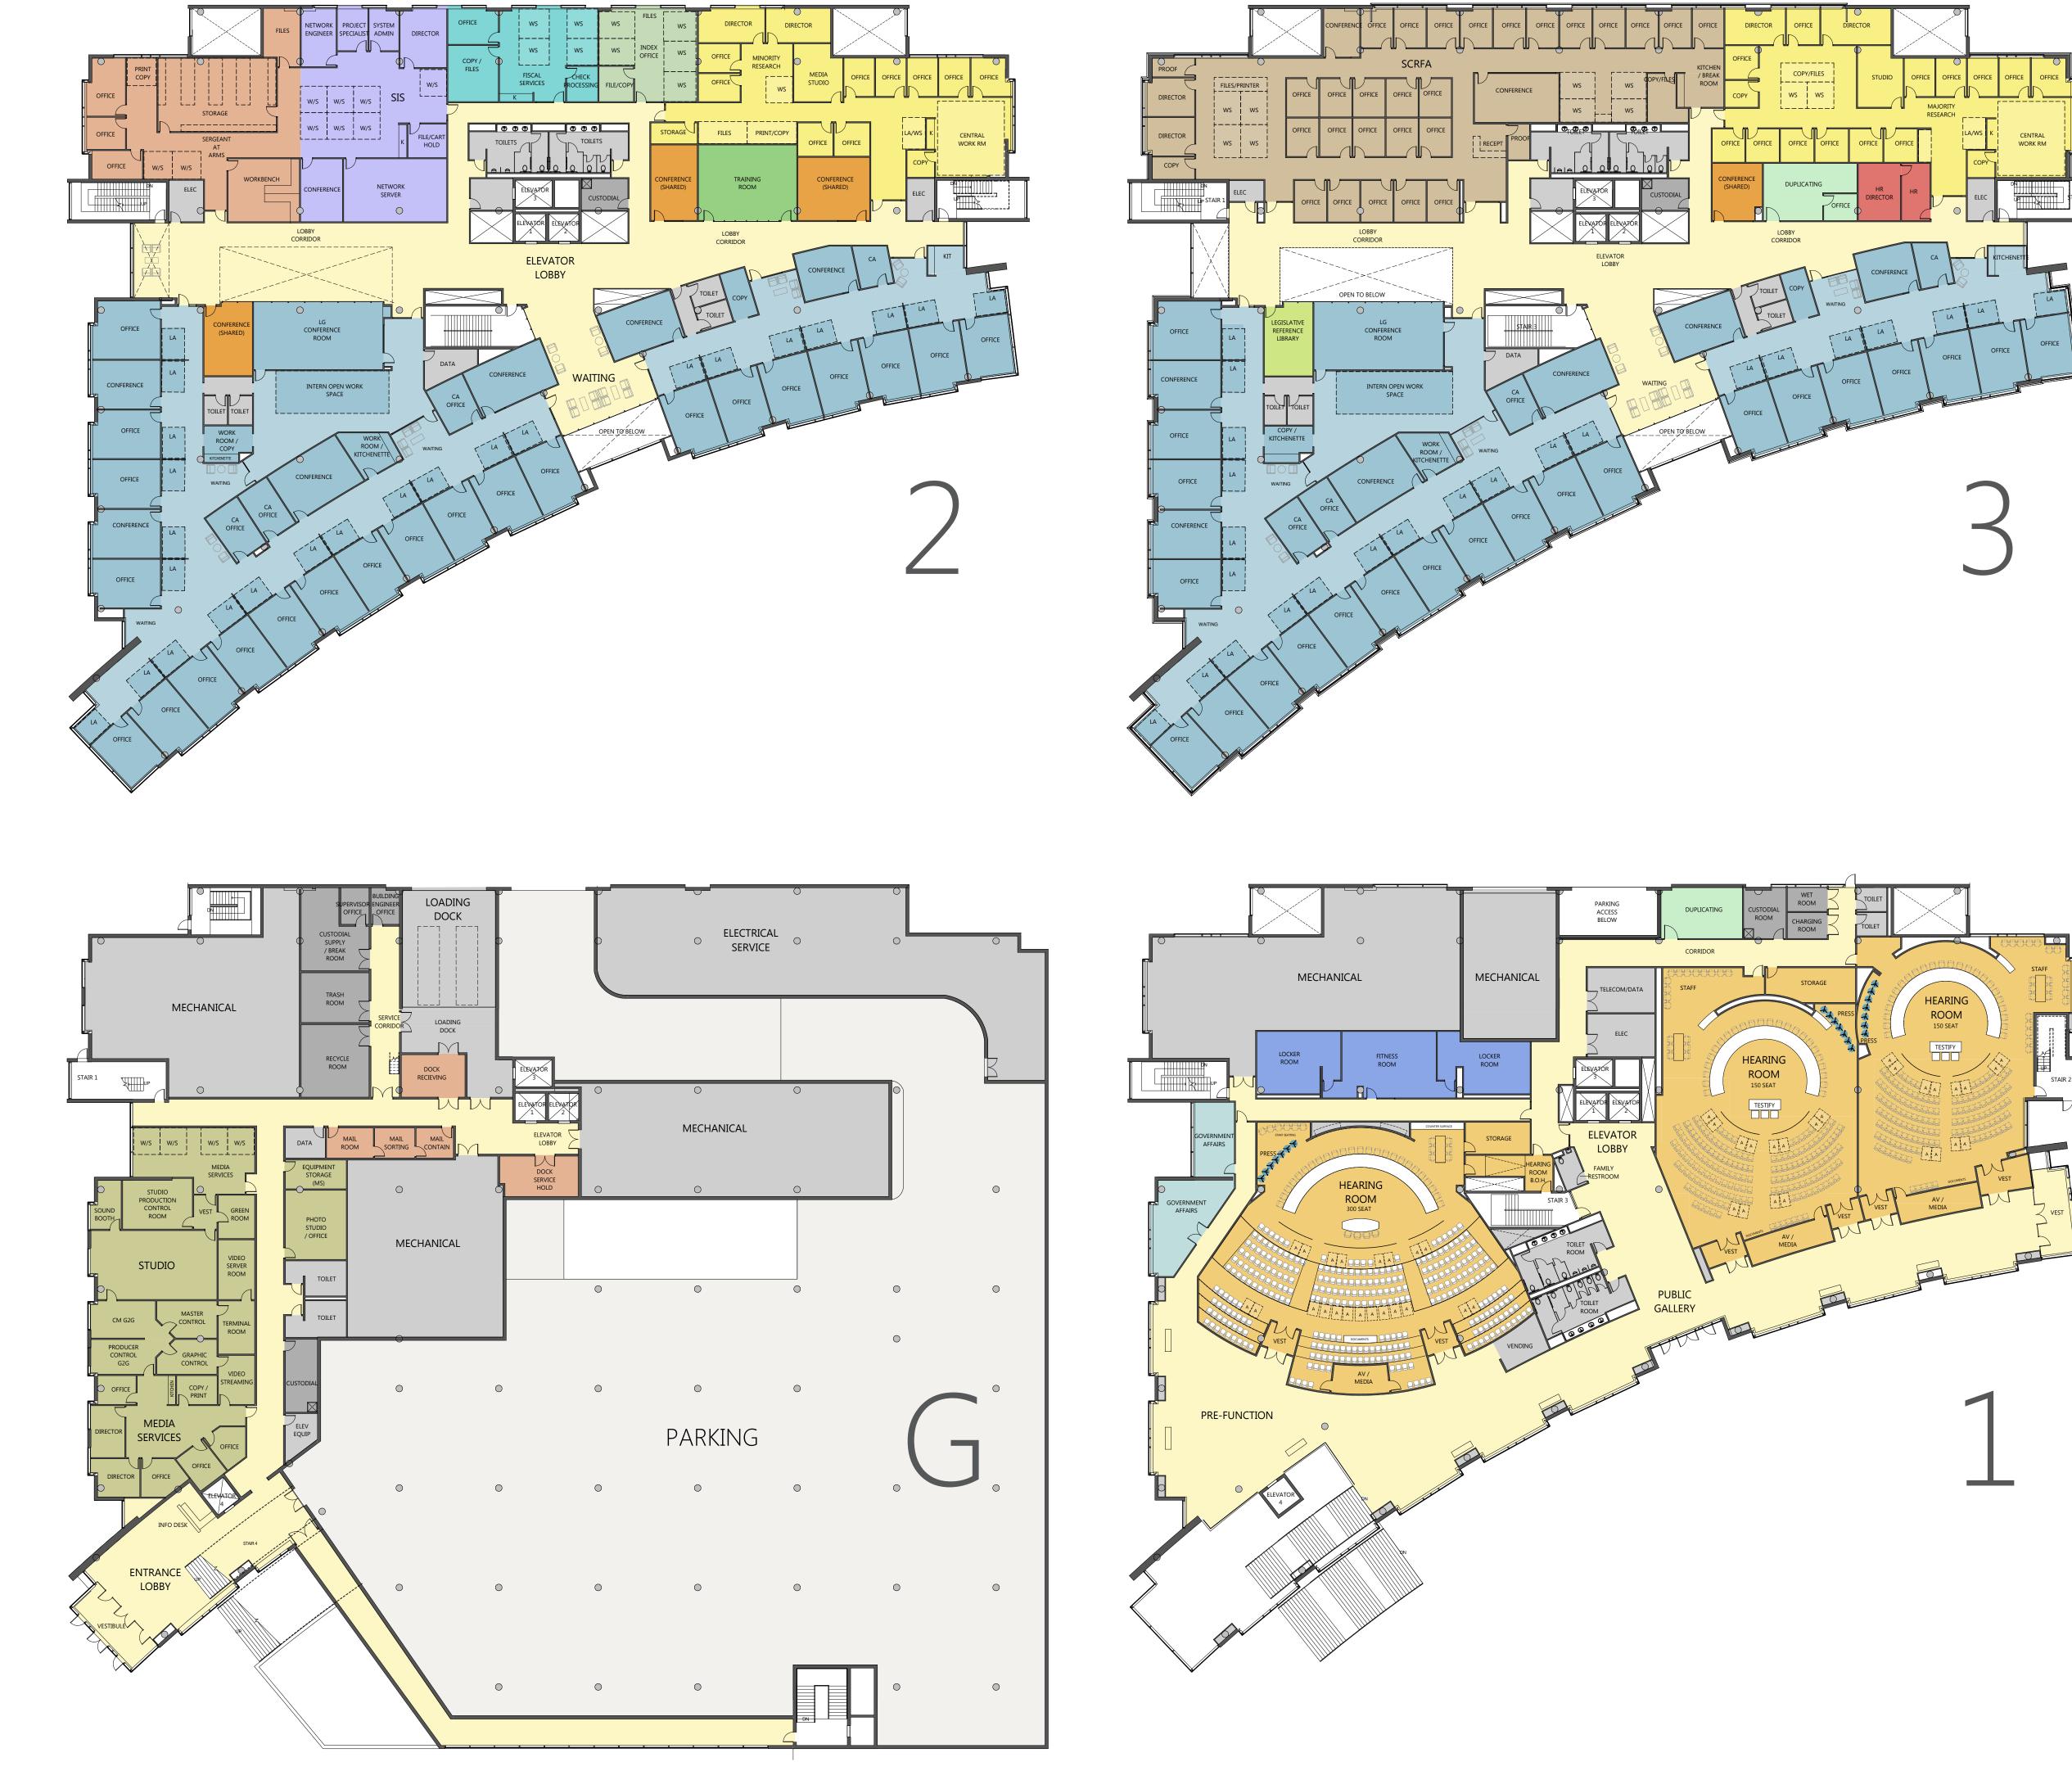

### PREVIOUS PLANS

# LEVEL B BASEMENT LEVEL

## LEVEL G GROUND FLOOR

### LEVEL 1

FIRST FLOOR

### LEVEL 2

## LEVEL 3 THIRD FLOOR