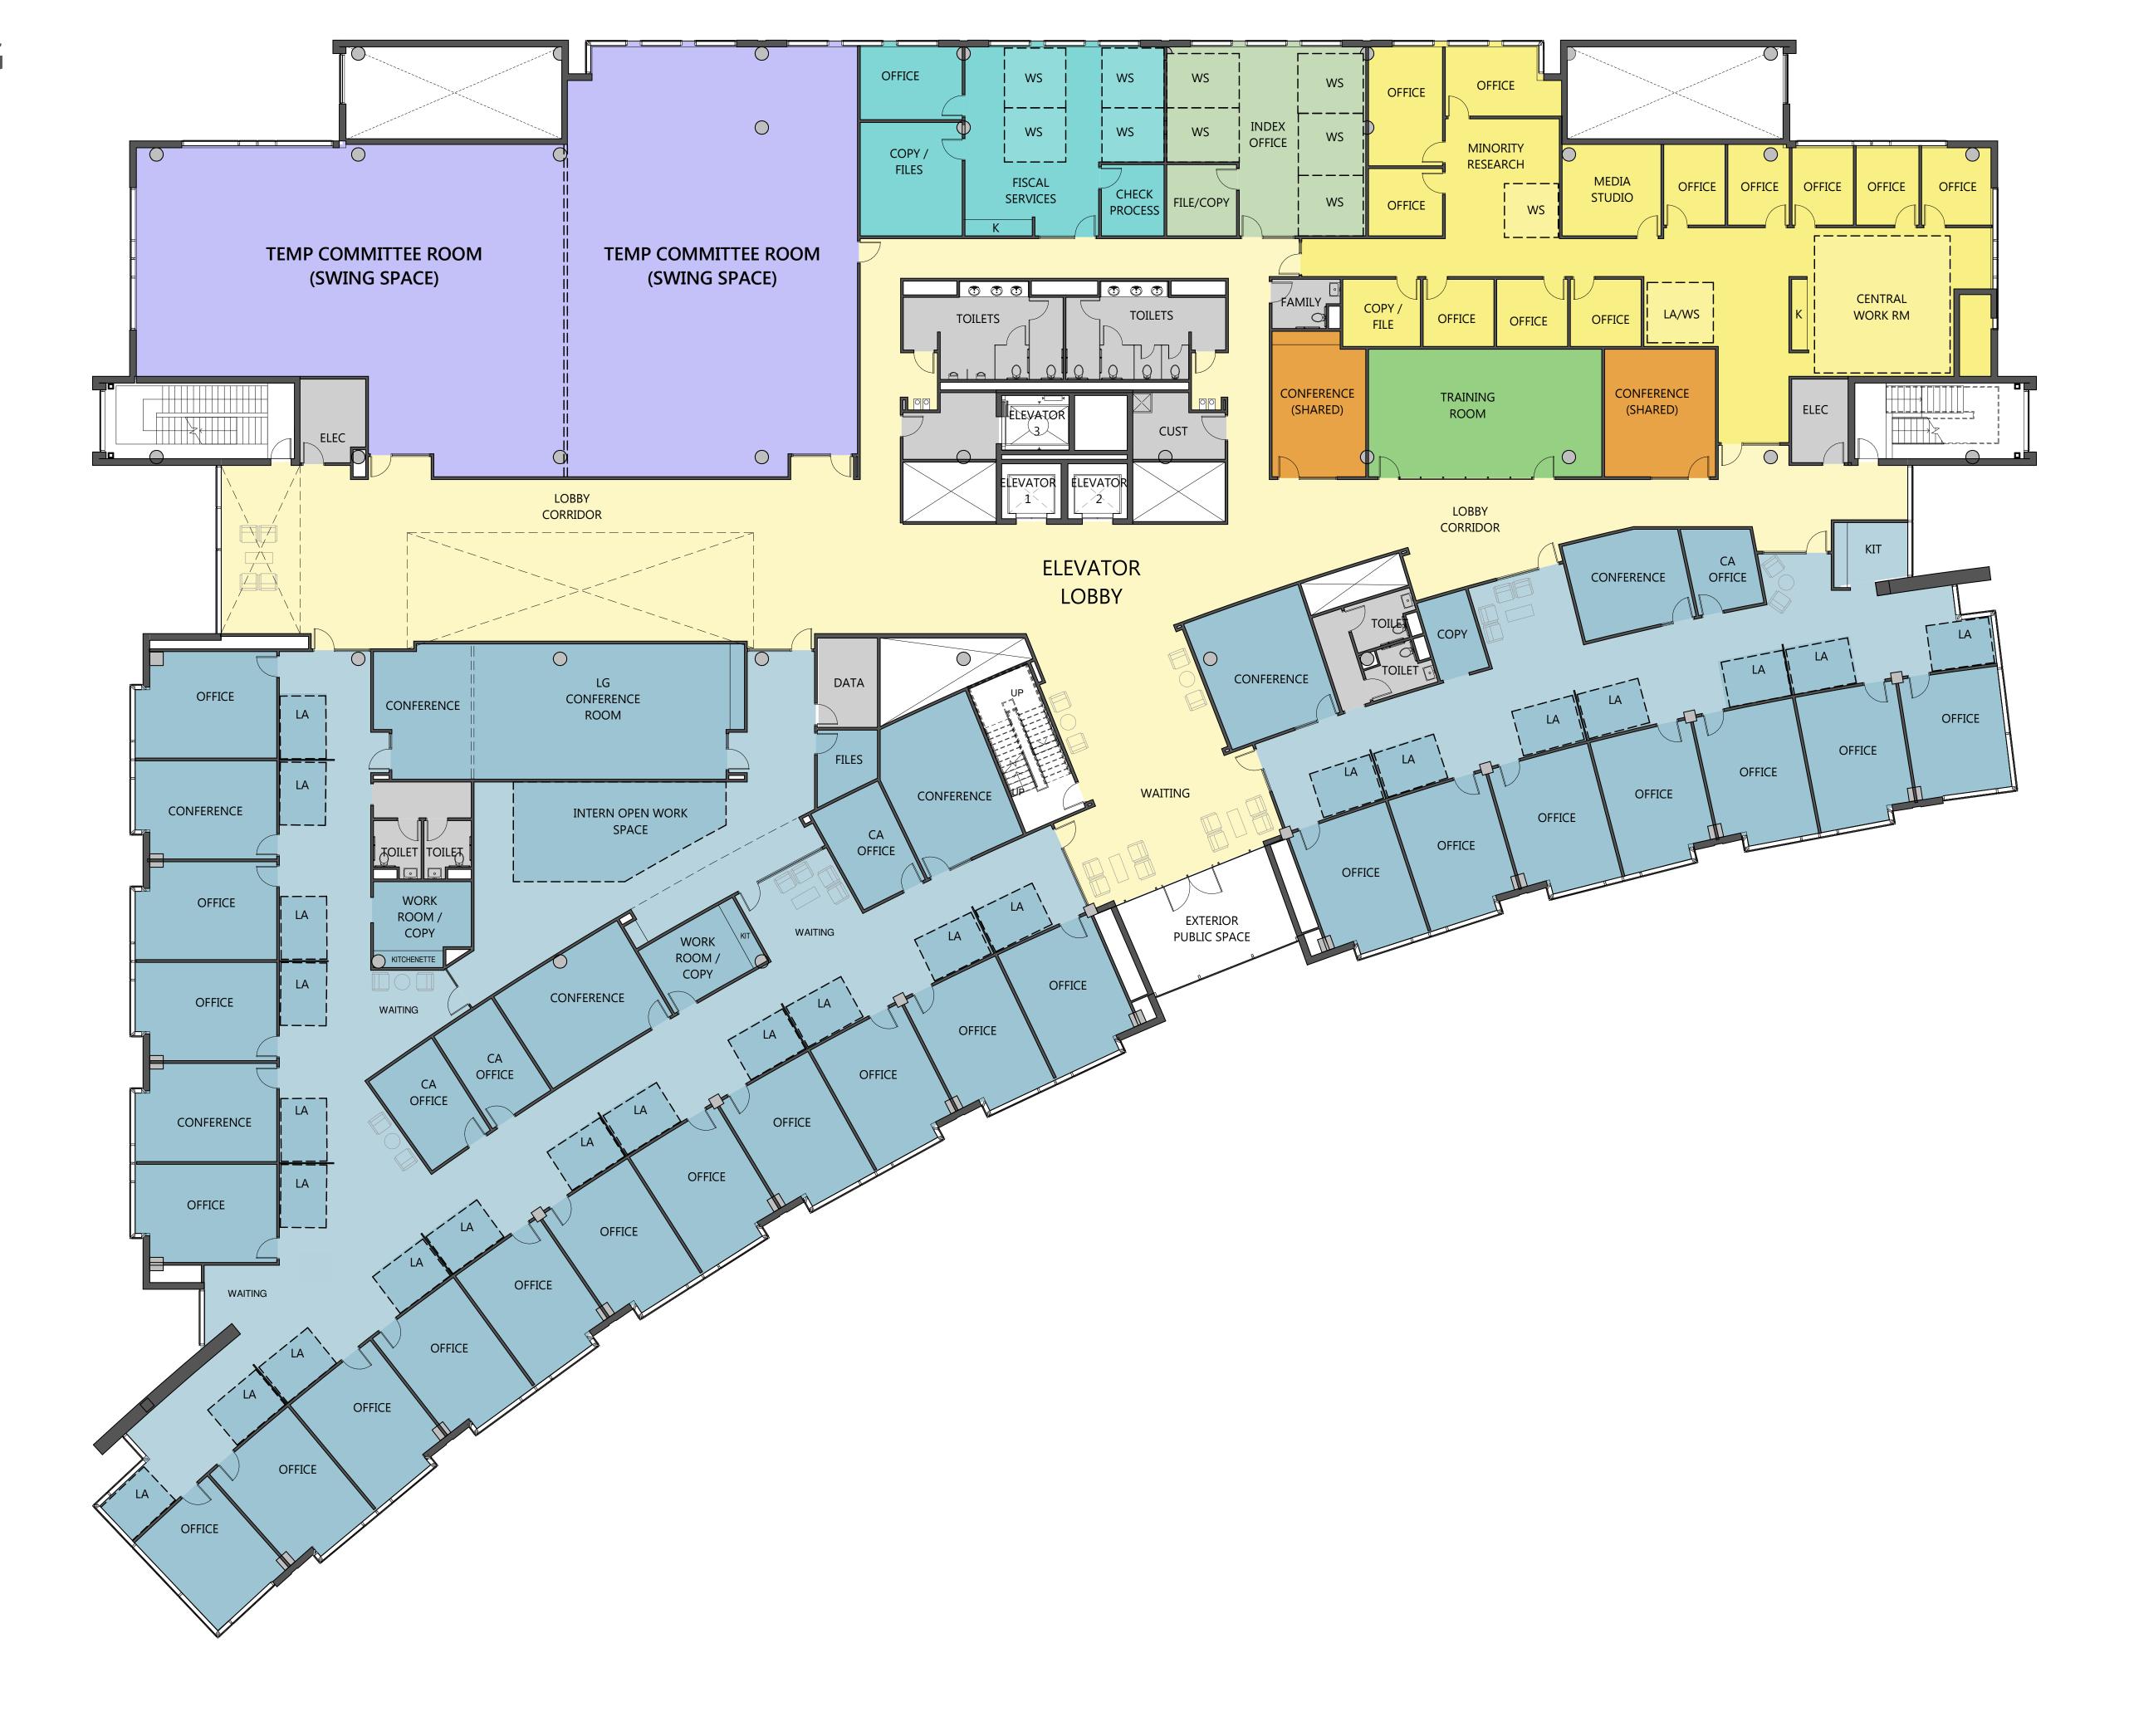

This document is made available electronically by the Minnesota Legislative Reference Library as part of an ongoing digital archiving project. http://www.leg.state.mn.us/lrl/lrl.asp

### LEGISLATIVE OFFICE BUILDING DESIGN UPDATE

WORKSHOP 6 18 DECEMBER 2013

INTERIOR SPACE PLANNING

### PREVIOUS PLANS



### CURRENT PLANS



# LEVEL B BASEMENT LEVEL



## LEVEL G GROUND FLOOR







# LEVEL GROUND FLOOR



## LEVEL G GROUND FLOOR



### LEVEL 1

FIRST FLOOR



### LEVEL 1

FIRST FLOOR



INTERIOR SPACE PLANNING

LEVEL

FIRST FLOOR



## LEVEL 1 FIRST FLOOR





| #LEVA | OR | #LEVA | OR

INTERIOR SPACE PLANNING

LEVEL

FIRST FLOOR



# LEVEL 1 FIRST FLOOR



### LEVEL 1

FIRST FLOOR







### LEVEL 2

#### **SECOND FLOOR**

- \*\* Secretary of the Senate
- \*\* Information Desk
- \*\* Engrossing
- \*\* Journal Production
- \*\* Committee Rooms (2)



## LEVEL 2 SECOND FLOOR







# **SECOND FLOOR**



### LEVEL 2

#### **SECOND FLOOR**

- \*\* Secretary of the Senate
- \*\* Information Desk
- \*\* Engrossing
- \*\* Journal Production
- \*\* Committee Rooms (2)



18 December 2013 Workshop









## LEVEL 3 THIRD FLOOR



### LEVEL 3 THIRD FLOOR



## LEVEL 3 THIRD FLOOR



# LEVEL 3 THIRD FLOOR



## LEVEL 3 THIRD FLOOR



### CURRENT PLANS