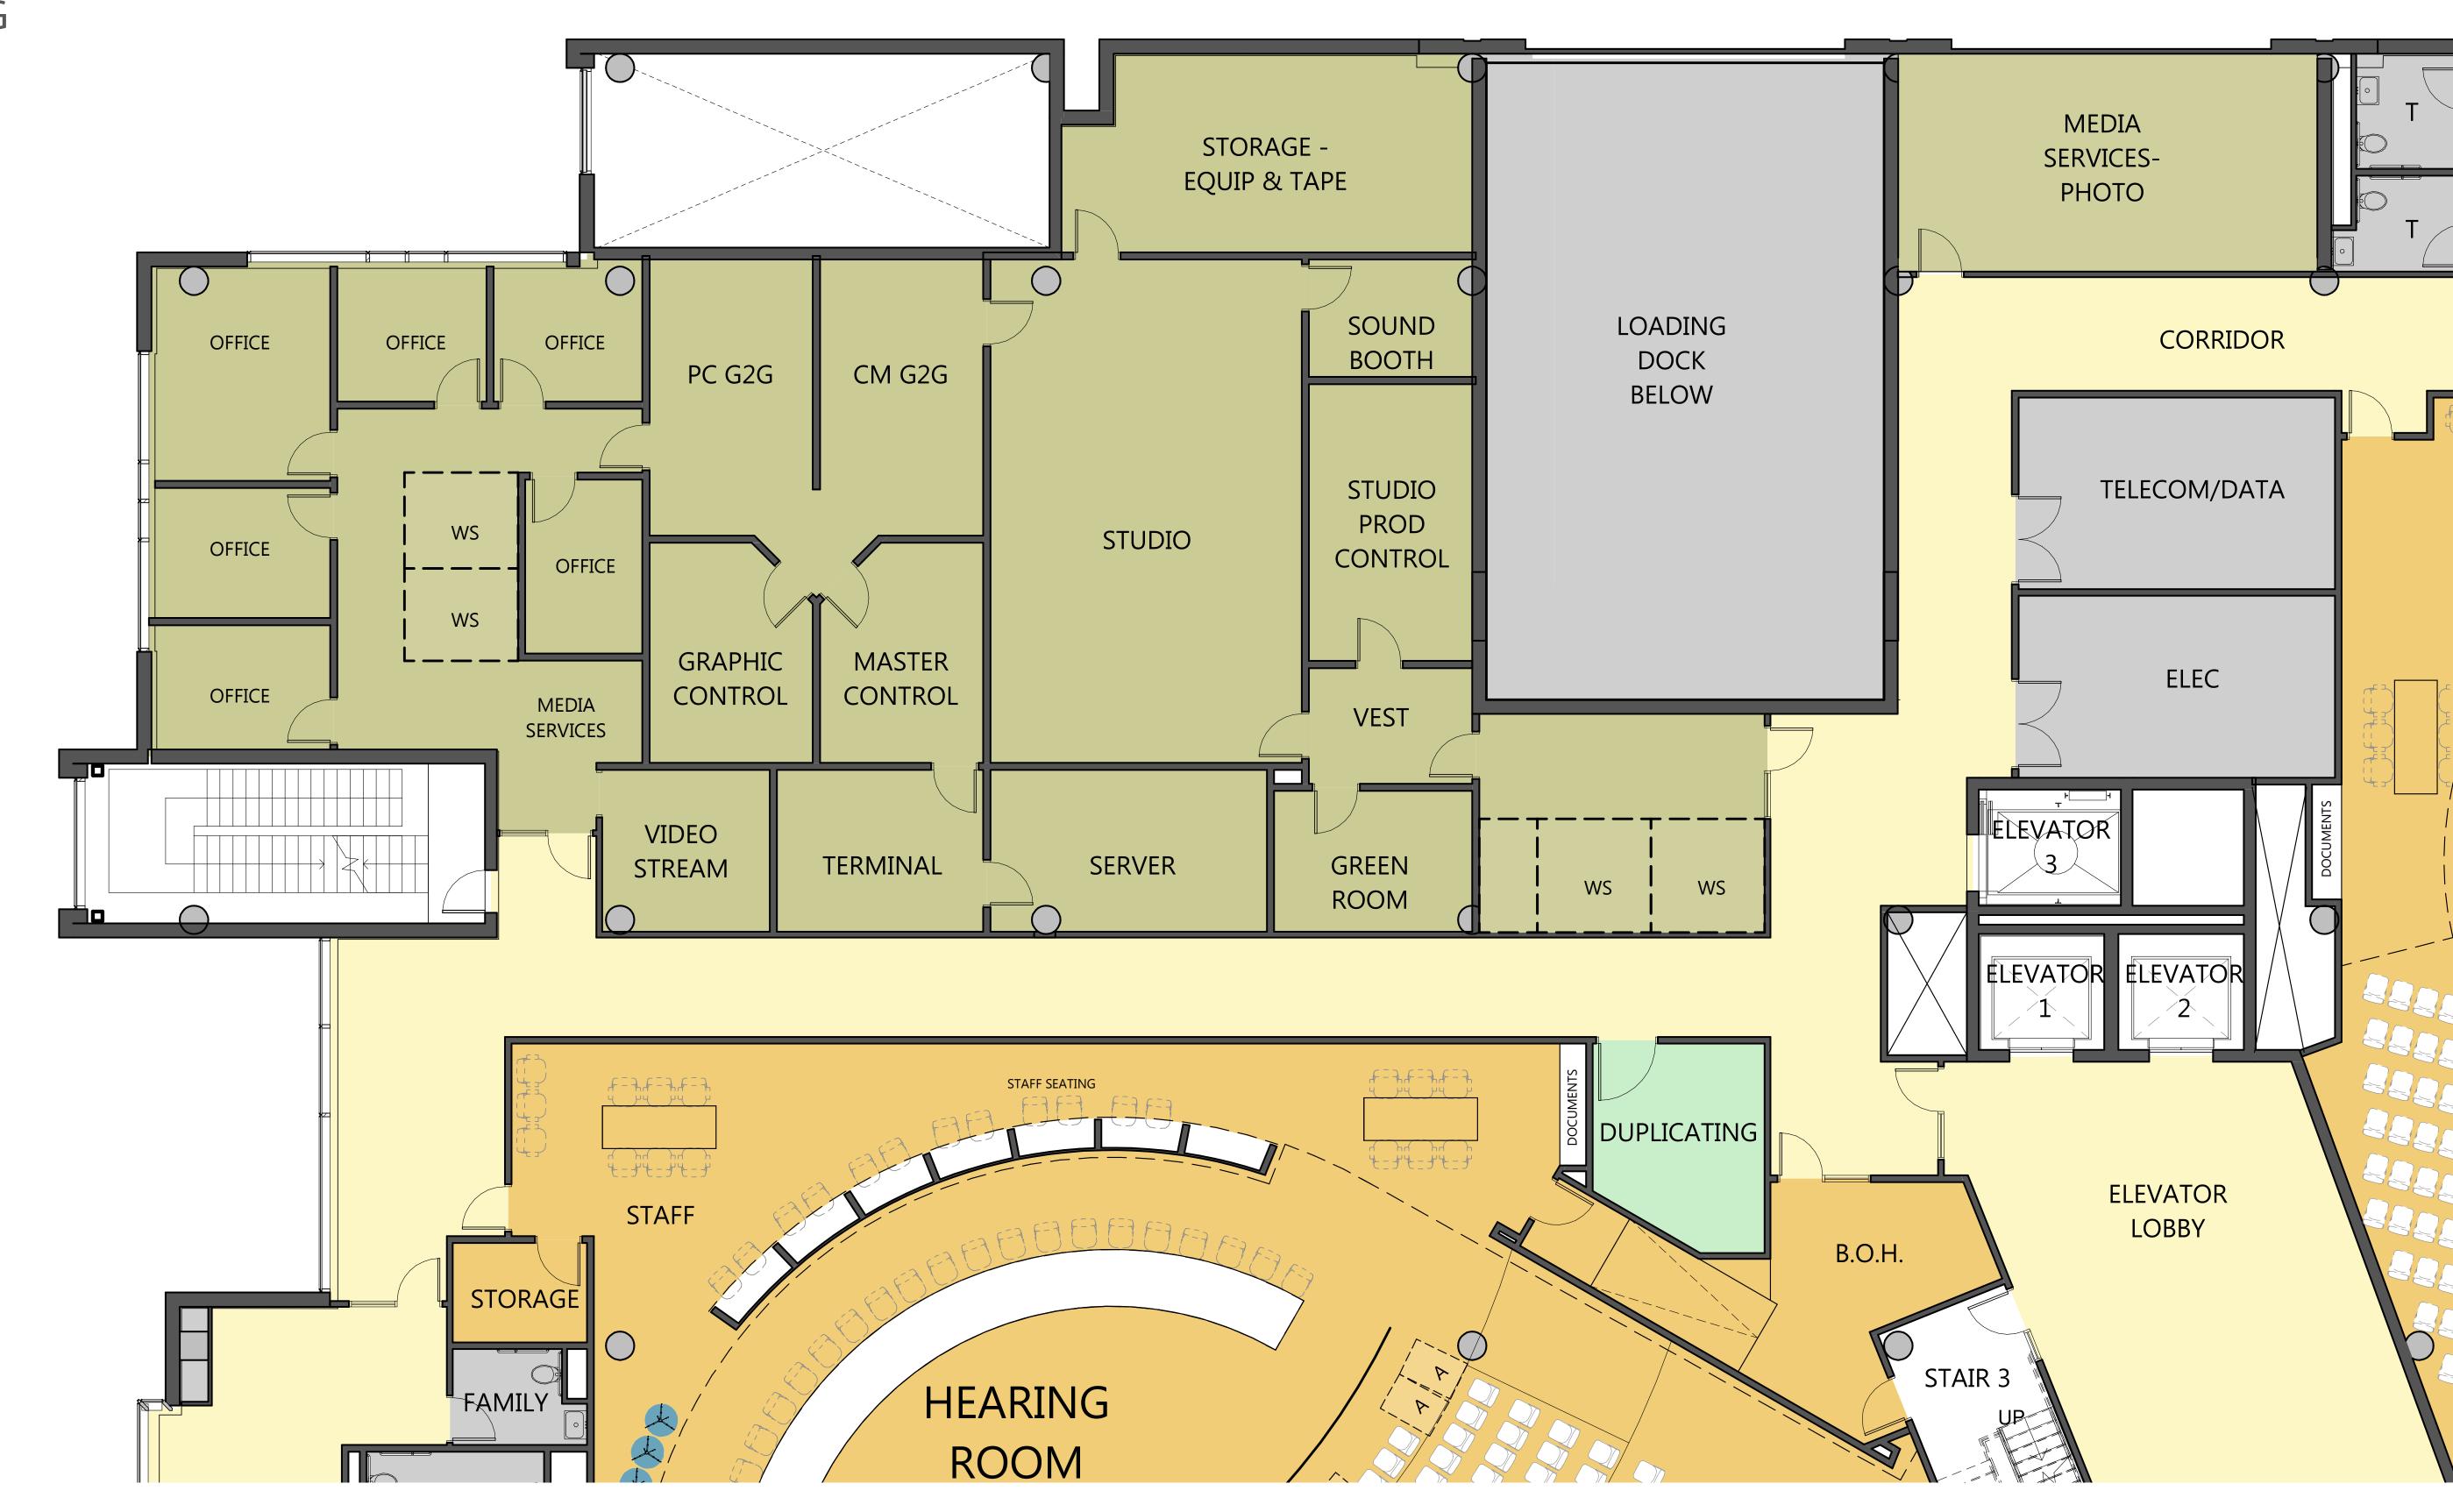

This document is made available electronically by the Minnesota Legislative Reference Library as part of an ongoing digital archiving project. http://www.leg.state.mn.us/lrl/lrl.asp

### LEGISLATIVE OFFICE BUILDING DESIGN UPDATE

WORKSHOP 6 18 DECEMBER 2013

INTERIOR SPACE PLANNING

### PREVIOUS PLANS



### CURRENT PLANS



# LEVEL B BASEMENT LEVEL



## LEVEL G GROUND FLOOR







# LEVEL GROUND FLOOR



## LEVEL G GROUND FLOOR



### LEVEL 1

FIRST FLOOR



### LEVEL 1

FIRST FLOOR



INTERIOR SPACE PLANNING

LEVEL

FIRST FLOOR



## LEVEL 1 FIRST FLOOR





| #LEVA | OR | #LEVA | OR

INTERIOR SPACE PLANNING

LEVEL

FIRST FLOOR



# LEVEL 1 FIRST FLOOR



### LEVEL 1

FIRST FLOOR







### LEVEL 2

#### **SECOND FLOOR**

- \*\* Secretary of the Senate
- \*\* Information Desk
- \*\* Engrossing
- \*\* Journal Production
- \*\* Committee Rooms (2)



## LEVEL 2 SECOND FLOOR







# **SECOND FLOOR**



### LEVEL 2

#### **SECOND FLOOR**

- \*\* Secretary of the Senate
- \*\* Information Desk
- \*\* Engrossing
- \*\* Journal Production
- \*\* Committee Rooms (2)



18 December 2013 Workshop









## LEVEL 3 THIRD FLOOR



### LEVEL 3 THIRD FLOOR



## LEVEL 3 THIRD FLOOR



# LEVEL 3 THIRD FLOOR



## LEVEL 3 THIRD FLOOR



### CURRENT PLANS