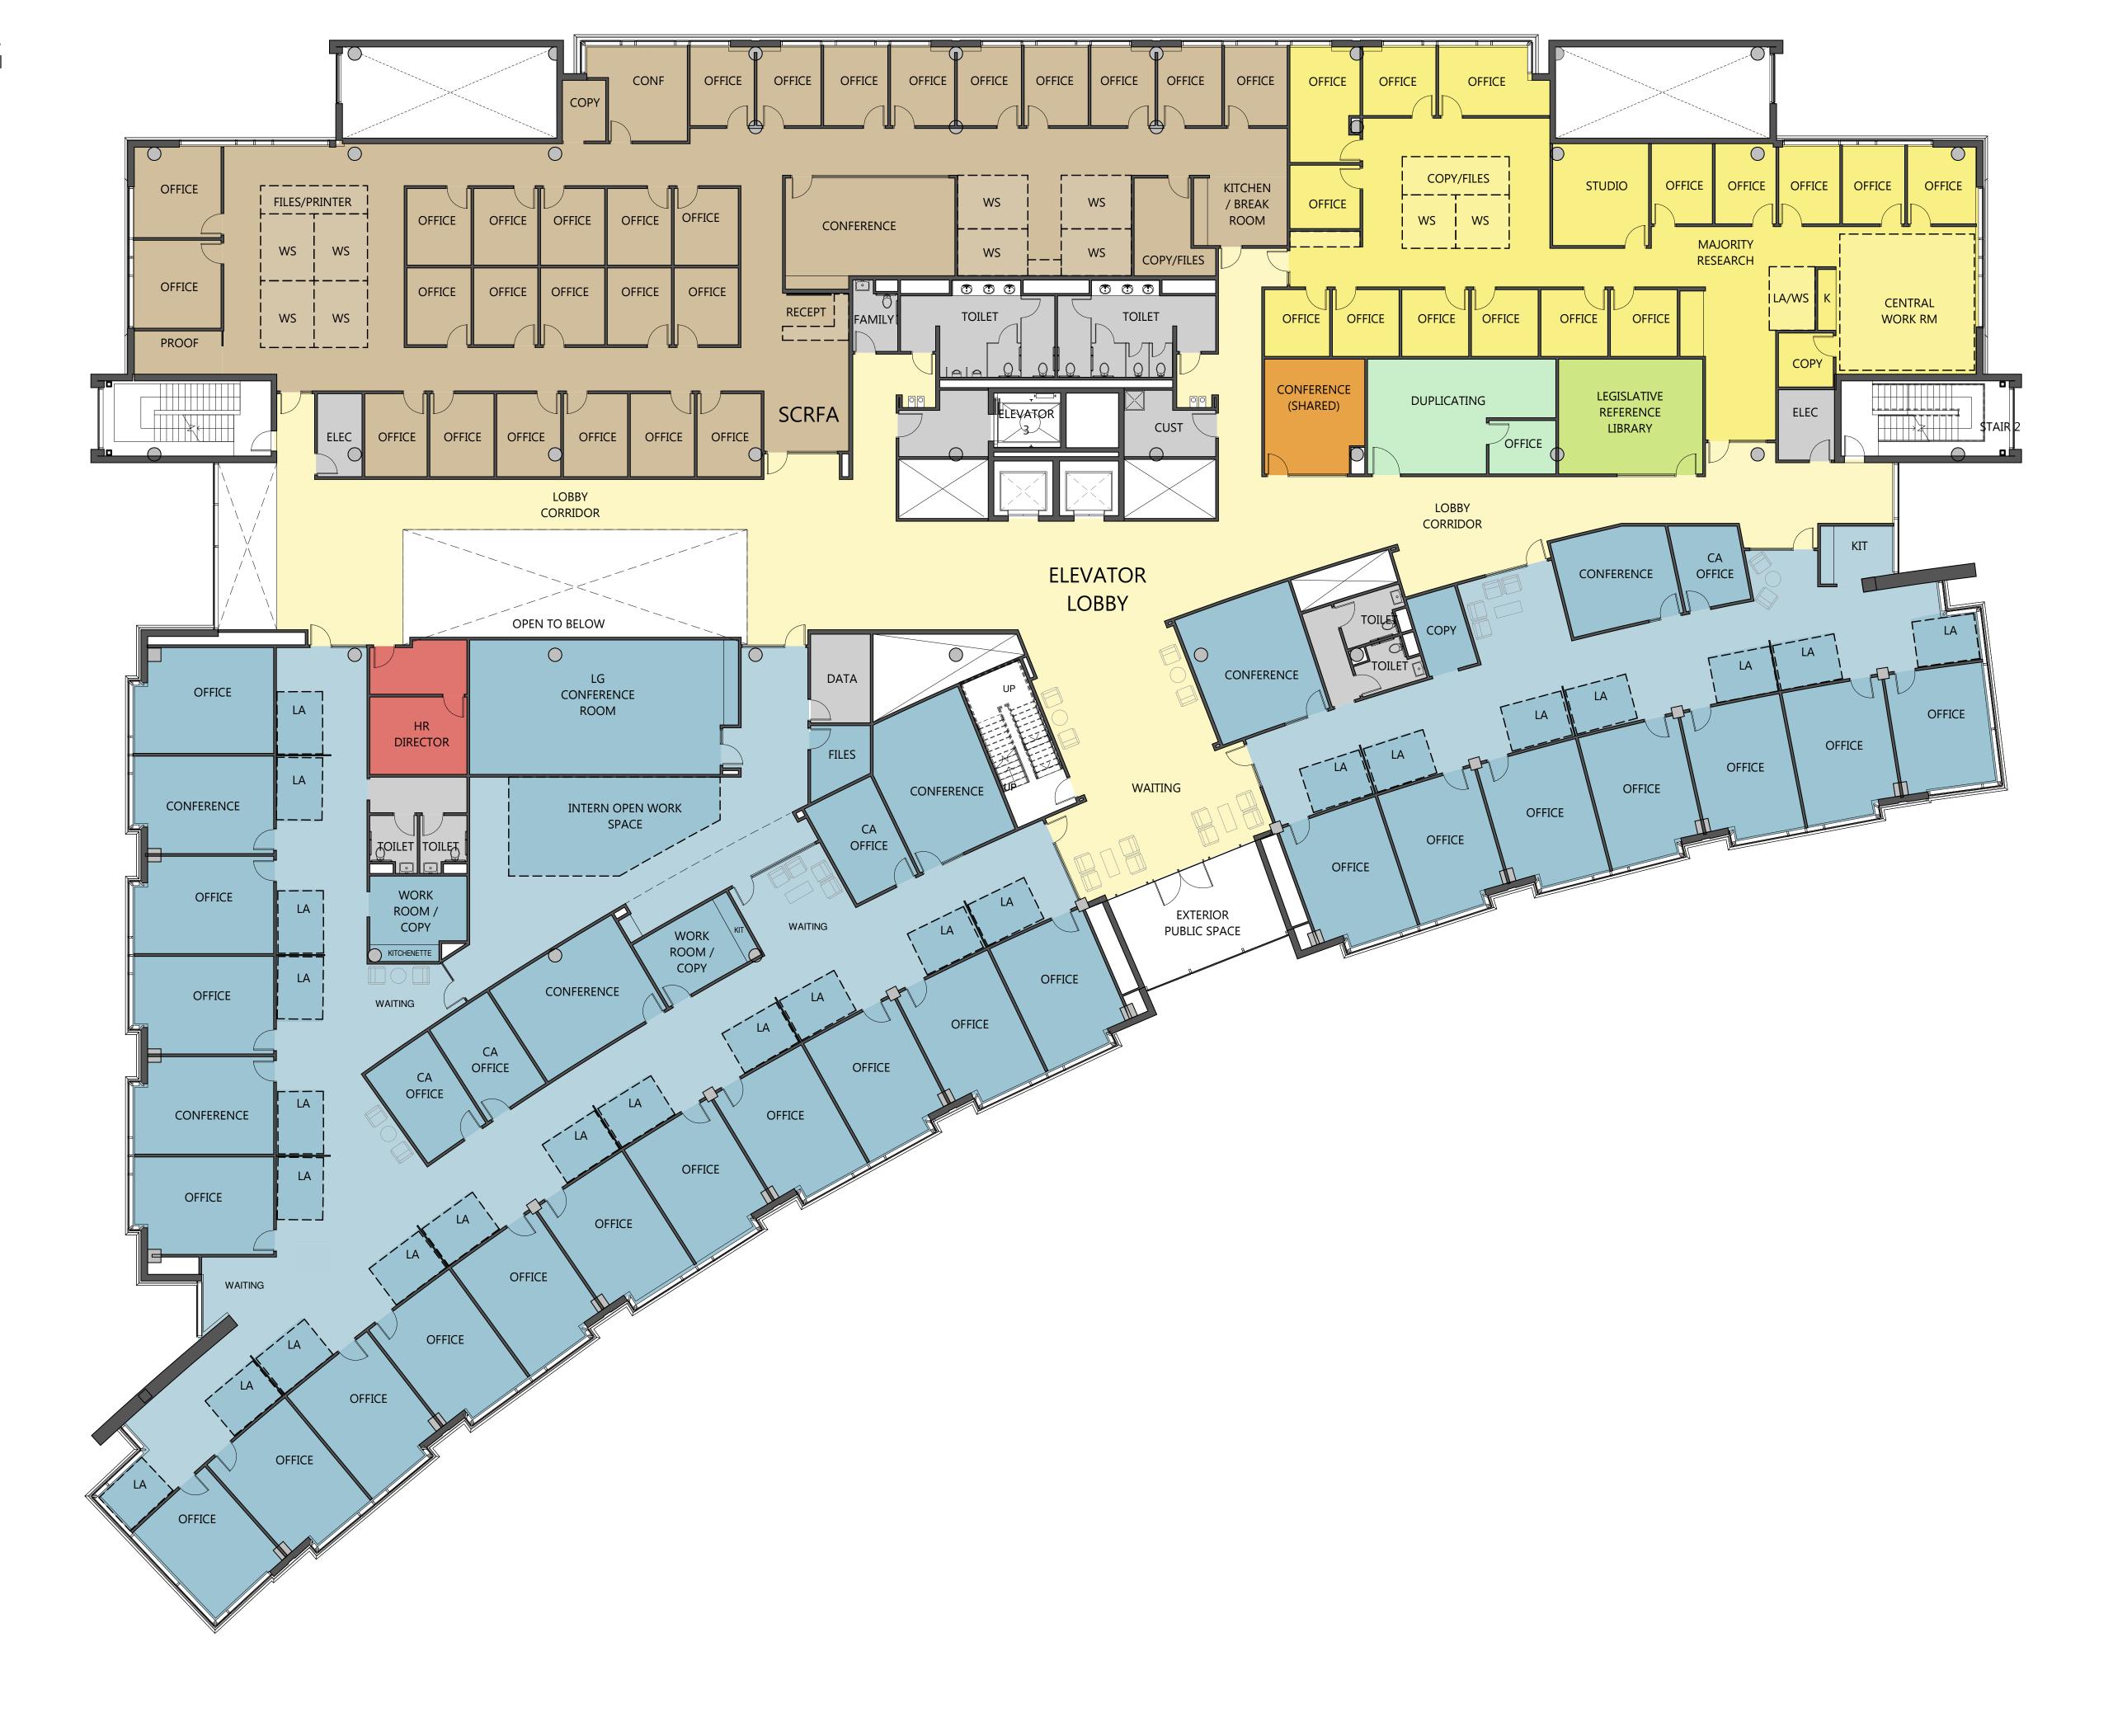

L 1

FIRST FLOOR



### LEVEL 1

FIRST FLOOR



INTERIOR SPACE PLANNING

LEVEL

FIRST FLOOR



## LEVEL 1 FIRST FLOOR





| #LEVA | OR | #LEVA | OR

INTERIOR SPACE PLANNING

LEVEL

FIRST FLOOR



# LEVEL 1 FIRST FLOOR



### LEVEL 1

FIRST FLOOR







### LEVEL 2

#### **SECOND FLOOR**

- \*\* Secretary of the Senate
- \*\* Information Desk
- \*\* Engrossing
- \*\* Journal Production
- \*\* Committee Rooms (2)



## LEVEL 2 SECOND FLOOR







# **SECOND FLOOR**



### LEVEL 2

#### **SECOND FLOOR**

- \*\* Secretary of the Senate
- \*\* Information Desk
- \*\* Engrossing
- \*\* Journal Production
- \*\* Committee Rooms (2)



18 December 2013 Workshop









## LEVEL 3 THIRD FLOOR



### LEVEL 3 THIRD FLOOR



## LEVEL 3 THIRD FLOOR



# LEVEL 3 THIRD FLOOR



## LEVEL 3 THIRD FLOOR



### CURRENT PLANS