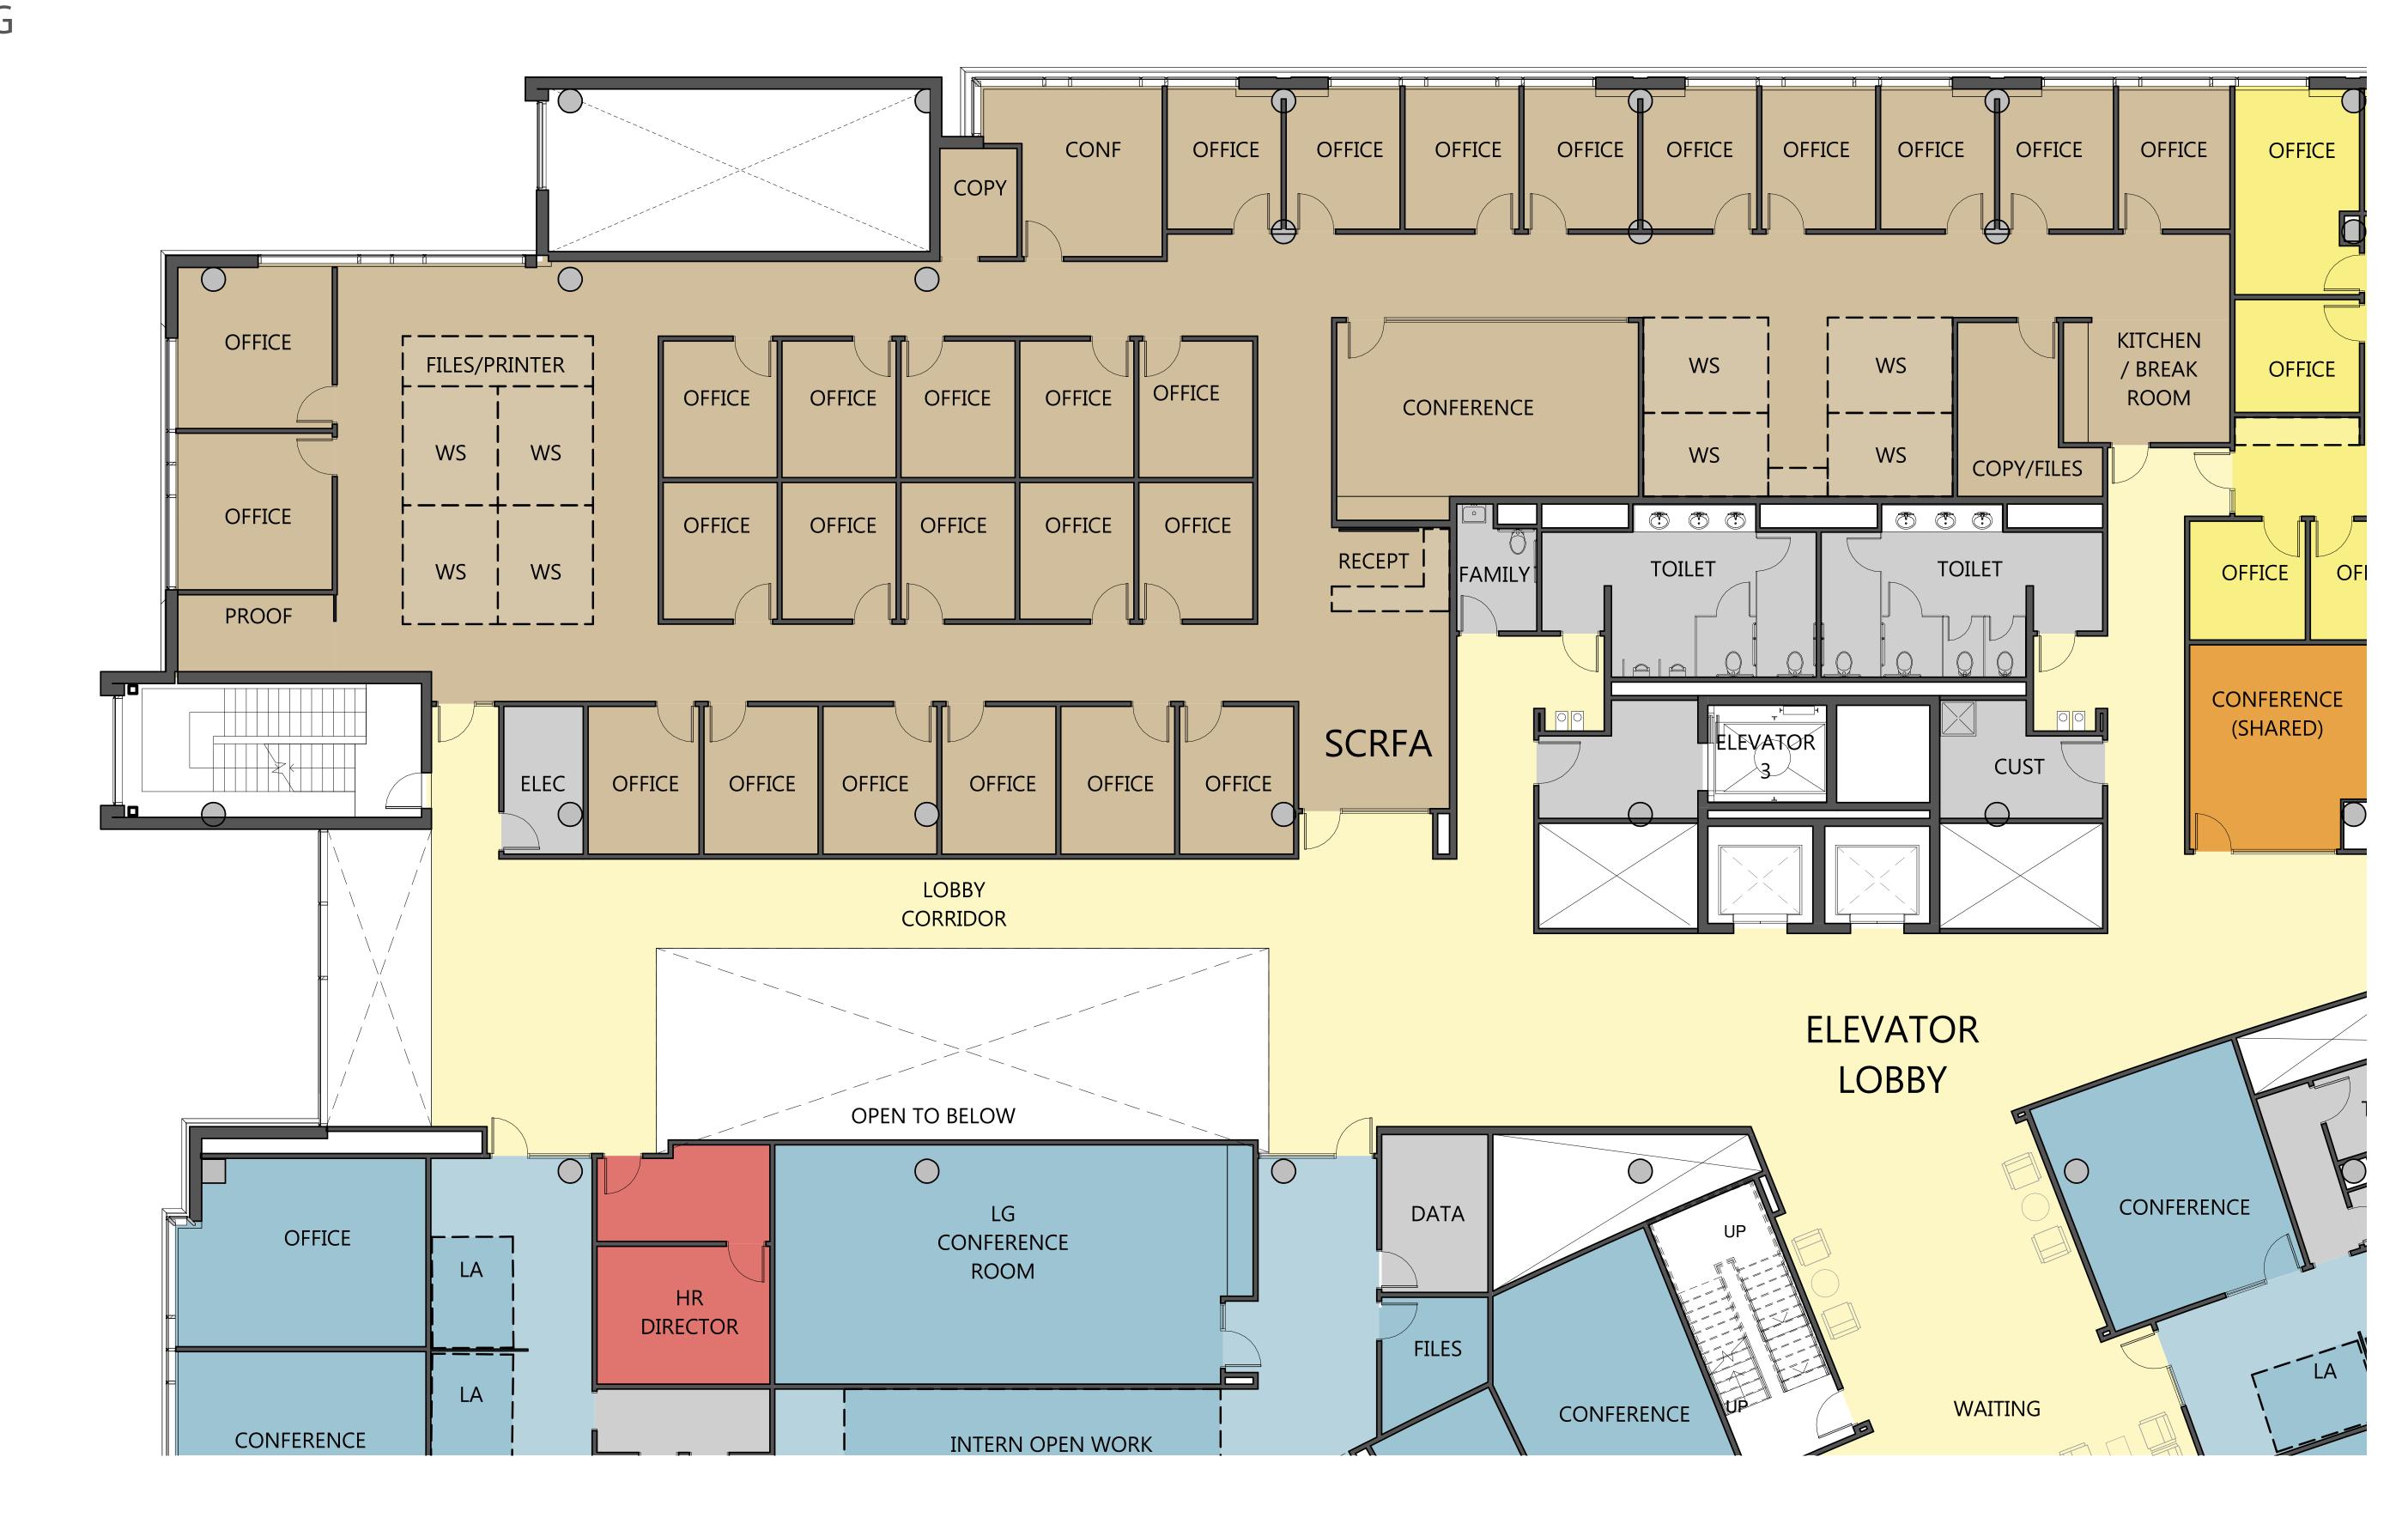

OUND FLOOR







# LEVEL GROUND FLOOR



## LEVEL G GROUND FLOOR



### LEVEL 1

FIRST FLOOR



### LEVEL 1

FIRST FLOOR



INTERIOR SPACE PLANNING

LEVEL

FIRST FLOOR



## LEVEL 1 FIRST FLOOR





| #LEVA | OR | #LEVA | OR

INTERIOR SPACE PLANNING

LEVEL

FIRST FLOOR



# LEVEL 1 FIRST FLOOR



### LEVEL 1

FIRST FLOOR







### LEVEL 2

#### **SECOND FLOOR**

- \*\* Secretary of the Senate
- \*\* Information Desk
- \*\* Engrossing
- \*\* Journal Production
- \*\* Committee Rooms (2)



## LEVEL 2 SECOND FLOOR







# **SECOND FLOOR**



### LEVEL 2

#### **SECOND FLOOR**

- \*\* Secretary of the Senate
- \*\* Information Desk
- \*\* Engrossing
- \*\* Journal Production
- \*\* Committee Rooms (2)



18 December 2013 Workshop









## LEVEL 3 THIRD FLOOR



### LEVEL 3 THIRD FLOOR



## LEVEL 3 THIRD FLOOR



# LEVEL 3 THIRD FLOOR



## LEVEL 3 THIRD FLOOR



### CURRENT PLANS