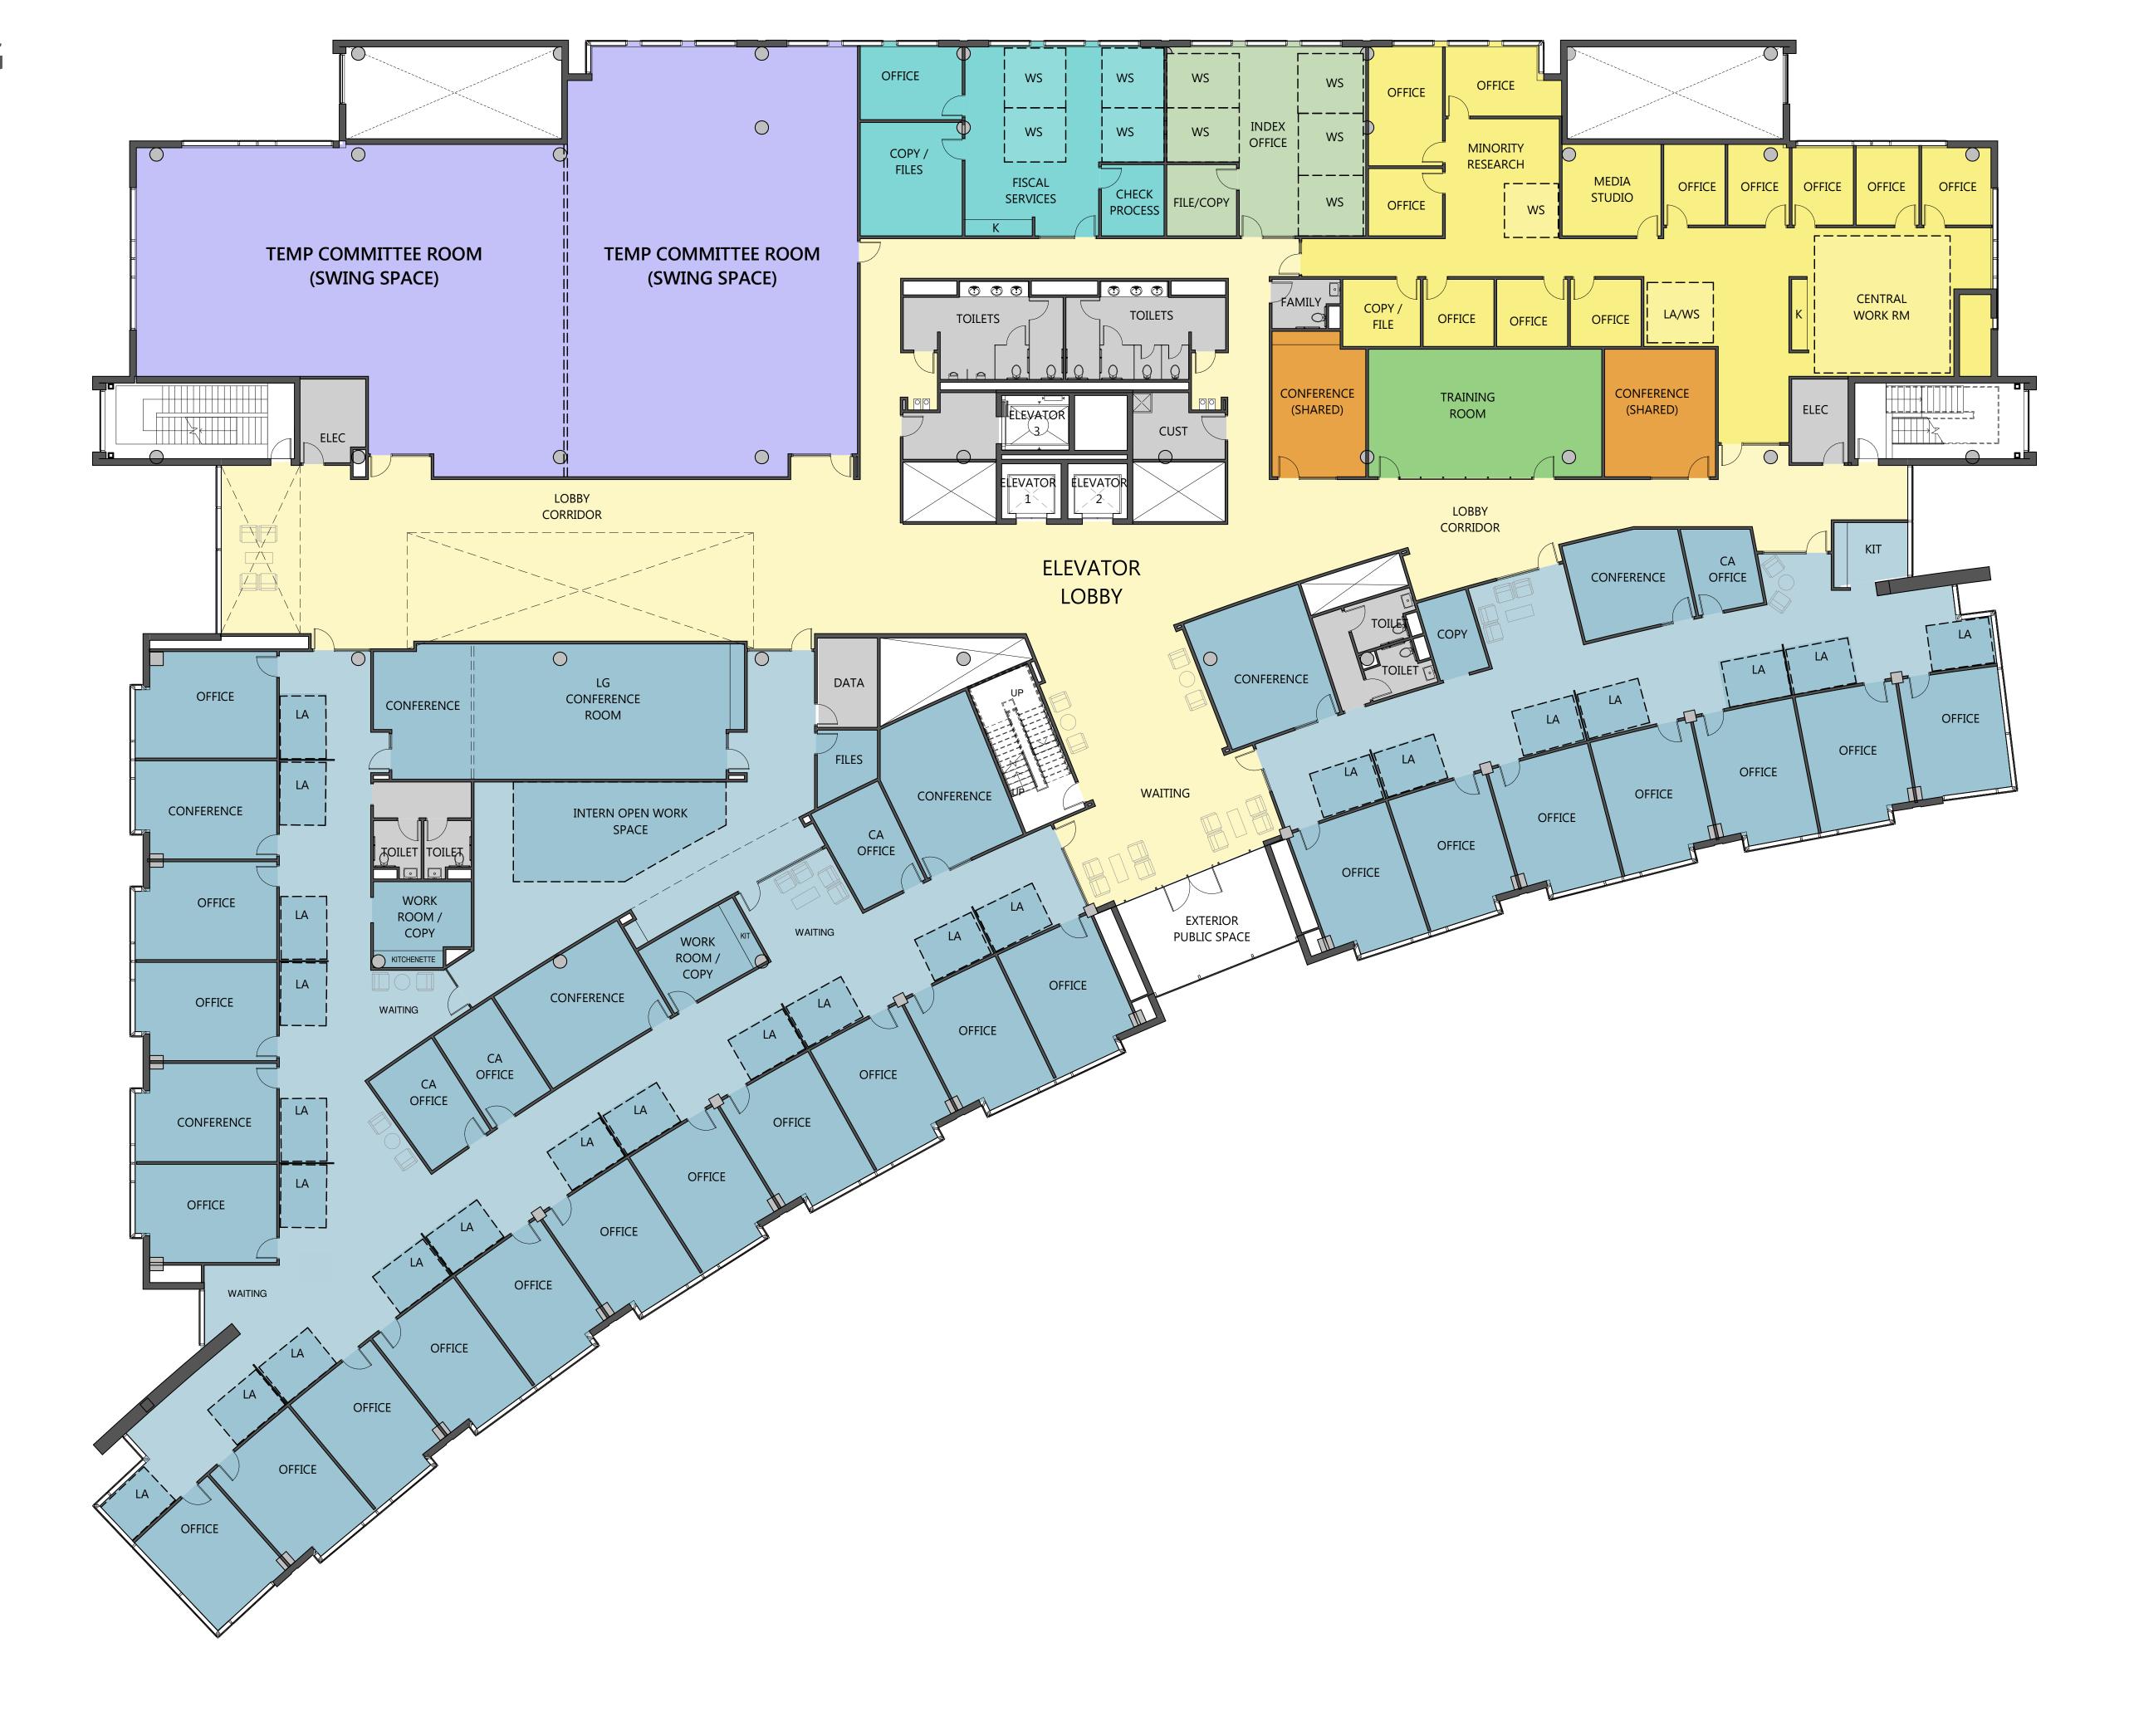

NT PLANS



# LEVEL B BASEMENT LEVEL



## LEVEL G GROUND FLOOR







# LEVEL GROUND FLOOR



## LEVEL G GROUND FLOOR



### LEVEL 1

FIRST FLOOR



### LEVEL 1

FIRST FLOOR



INTERIOR SPACE PLANNING

LEVEL

FIRST FLOOR



## LEVEL 1 FIRST FLOOR





| #LEVA | OR | #LEVA | OR

INTERIOR SPACE PLANNING

LEVEL

FIRST FLOOR



# LEVEL 1 FIRST FLOOR



### LEVEL 1

FIRST FLOOR







### LEVEL 2

#### **SECOND FLOOR**

- \*\* Secretary of the Senate
- \*\* Information Desk
- \*\* Engrossing
- \*\* Journal Production
- \*\* Committee Rooms (2)



## LEVEL 2 SECOND FLOOR







# **SECOND FLOOR**



### LEVEL 2

#### **SECOND FLOOR**

- \*\* Secretary of the Senate
- \*\* Information Desk
- \*\* Engrossing
- \*\* Journal Production
- \*\* Committee Rooms (2)



18 December 2013 Workshop









## LEVEL 3 THIRD FLOOR



### LEVEL 3 THIRD FLOOR



## LEVEL 3 THIRD FLOOR



# LEVEL 3 THIRD FLOOR



## LEVEL 3 THIRD FLOOR



### CURRENT PLANS