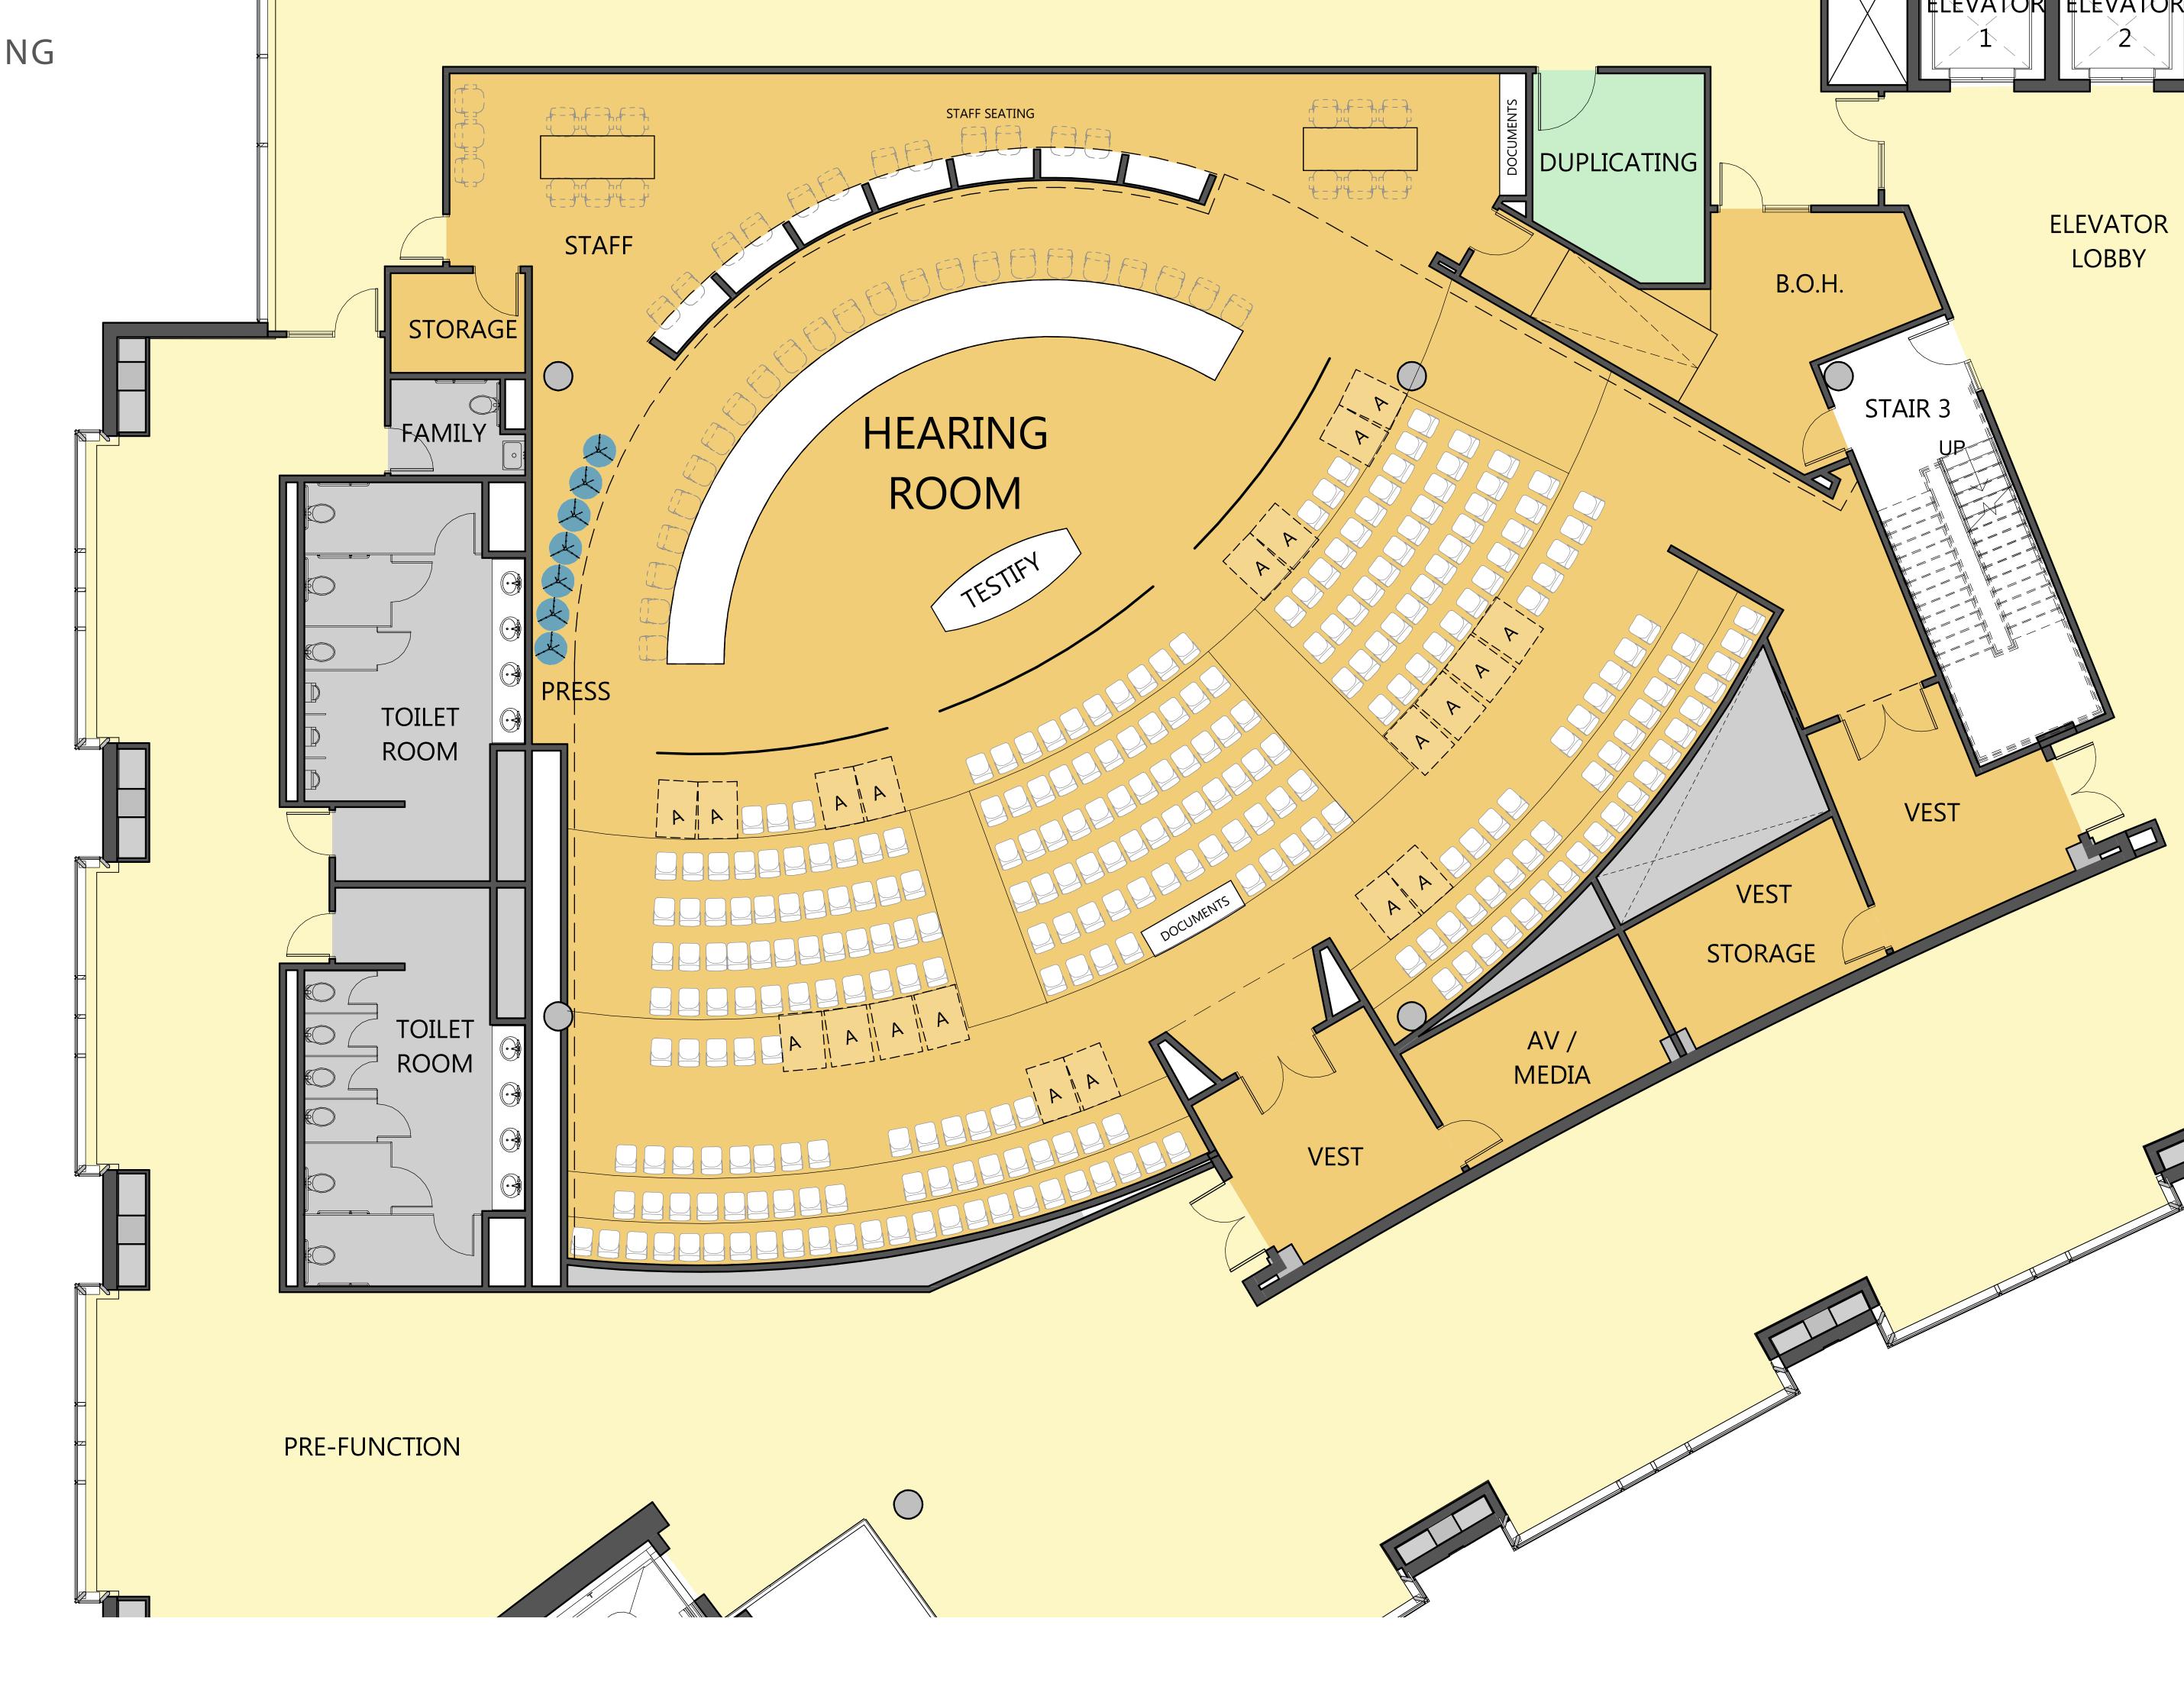

This document is made available electronically by the Minnesota Legislative Reference Library as part of an ongoing digital archiving project. http://www.leg.state.mn.us/lrl/lrl.asp

### LEGISLATIVE OFFICE BUILDING DESIGN UPDATE

WORKSHOP 6 18 DECEMBER 2013

INTERIOR SPACE PLANNING

### PREVIOUS PLANS



### CURRENT PLANS



# LEVEL B BASEMENT LEVEL



## LEVEL G GROUND FLOOR







# LEVEL GROUND FLOOR



## LEVEL G GROUND FLOOR



### LEVEL 1

FIRST FLOOR



### LEVEL 1

FIRST FLOOR



INTERIOR SPACE PLANNING

LEVEL

FIRST FLOOR



## LEVEL 1 FIRST FLOOR





| #LEVA | OR | #LEVA | OR

INTERIOR SPACE PLANNING

LEVEL

FIRST FLOOR



# LEVEL 1 FIRST FLOOR



### LEVEL 1

FIRST FLOOR







### LEVEL 2

#### **SECOND FLOOR**

- \*\* Secretary of the Senate
- \*\* Information Desk
- \*\* Engrossing
- \*\* Journal Production
- \*\* Committee Rooms (2)



## LEVEL 2 SECOND FLOOR







# **SECOND FLOOR**



### LEVEL 2

#### **SECOND FLOOR**

- \*\* Secretary of the Senate
- \*\* Information Desk
- \*\* Engrossing
- \*\* Journal Production
- \*\* Committee Rooms (2)



18 December 2013 Workshop









## LEVEL 3 THIRD FLOOR



### LEVEL 3 THIRD FLOOR



## LEVEL 3 THIRD FLOOR



# LEVEL 3 THIRD FLOOR



## LEVEL 3 THIRD FLOOR



### CURRENT PLANS