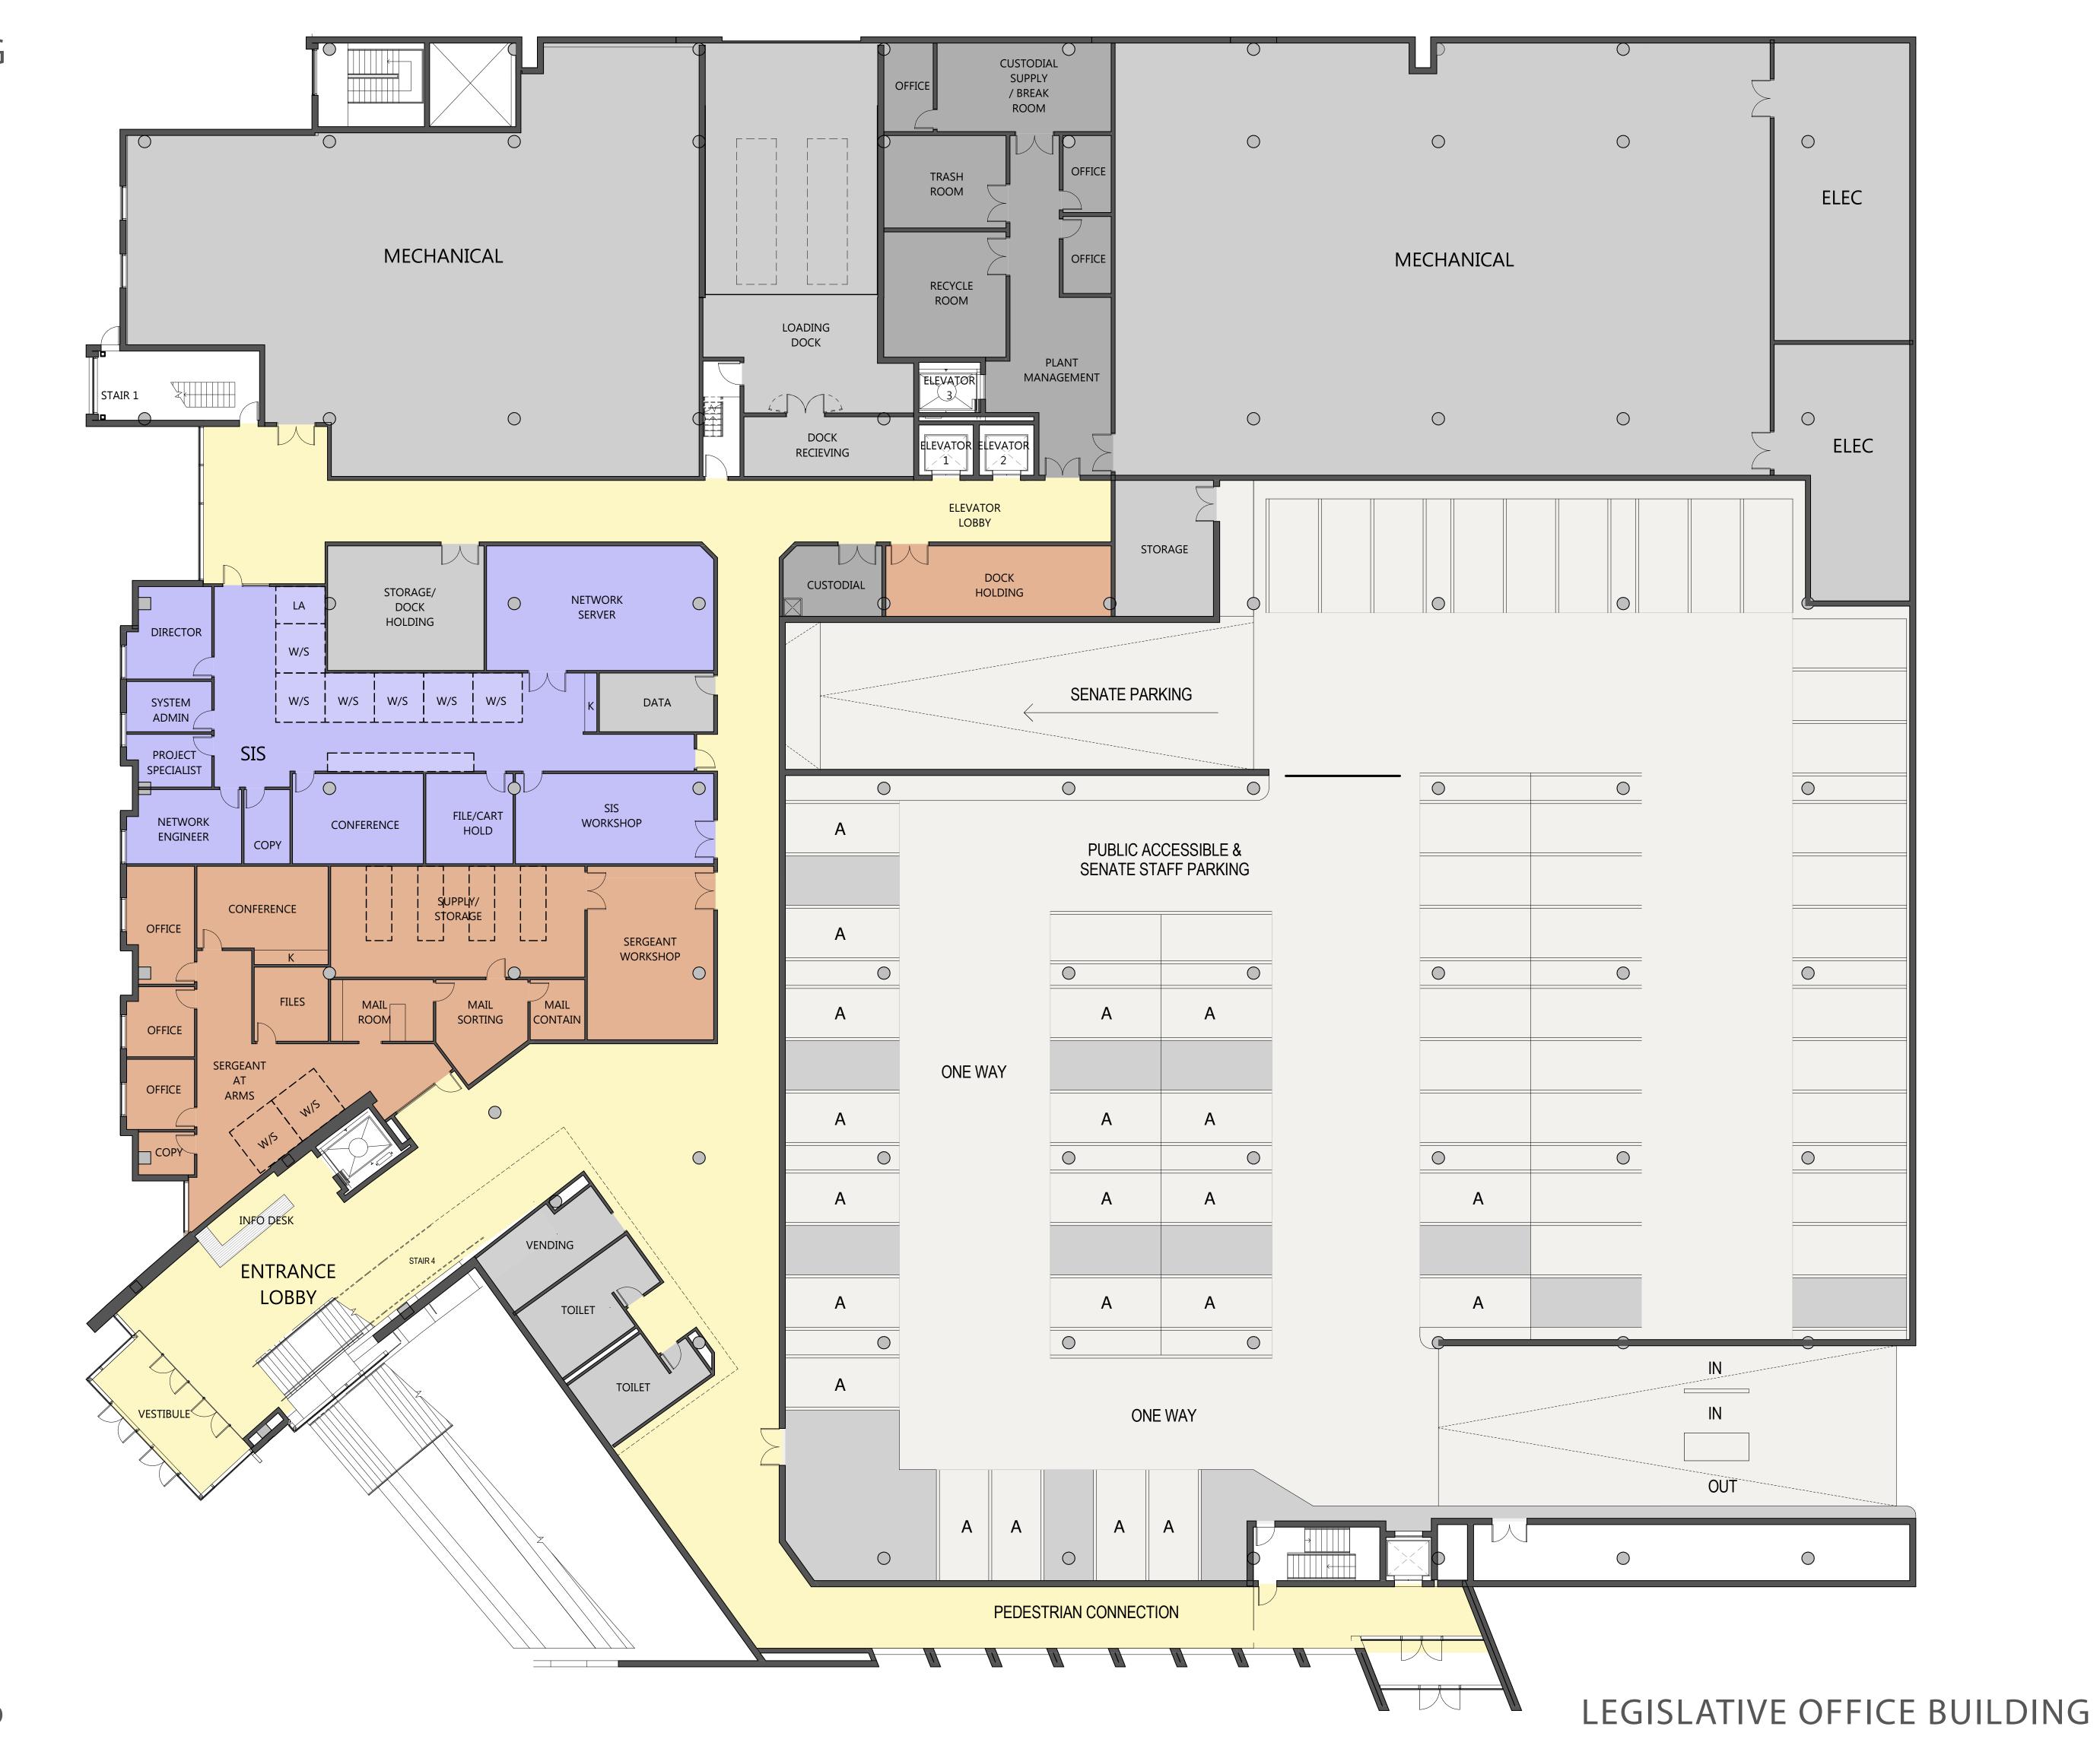

This document is made available electronically by the Minnesota Legislative Reference Library as part of an ongoing digital archiving project. http://www.leg.state.mn.us/lrl/lrl.asp

### LEGISLATIVE OFFICE BUILDING DESIGN UPDATE

WORKSHOP 6 18 DECEMBER 2013

INTERIOR SPACE PLANNING

### PREVIOUS PLANS



### CURRENT PLANS



# LEVEL B BASEMENT LEVEL



## LEVEL G GROUND FLOOR







# LEVEL GROUND FLOOR



## LEVEL G GROUND FLOOR



### LEVEL 1

FIRST FLOOR



### LEVEL 1

FIRST FLOOR



INTERIOR SPACE PLANNING

LEVEL

FIRST FLOOR



## LEVEL 1 FIRST FLOOR





| #LEVA | OR | #LEVA | OR

INTERIOR SPACE PLANNING

LEVEL

FIRST FLOOR



# LEVEL 1 FIRST FLOOR



### LEVEL 1

FIRST FLOOR







### LEVEL 2

#### **SECOND FLOOR**

- \*\* Secretary of the Senate
- \*\* Information Desk
- \*\* Engrossing
- \*\* Journal Production
- \*\* Committee Rooms (2)



## LEVEL 2 SECOND FLOOR







# **SECOND FLOOR**



### LEVEL 2

#### **SECOND FLOOR**

- \*\* Secretary of the Senate
- \*\* Information Desk
- \*\* Engrossing
- \*\* Journal Production
- \*\* Committee Rooms (2)



18 December 2013 Workshop









## LEVEL 3 THIRD FLOOR



### LEVEL 3 THIRD FLOOR



## LEVEL 3