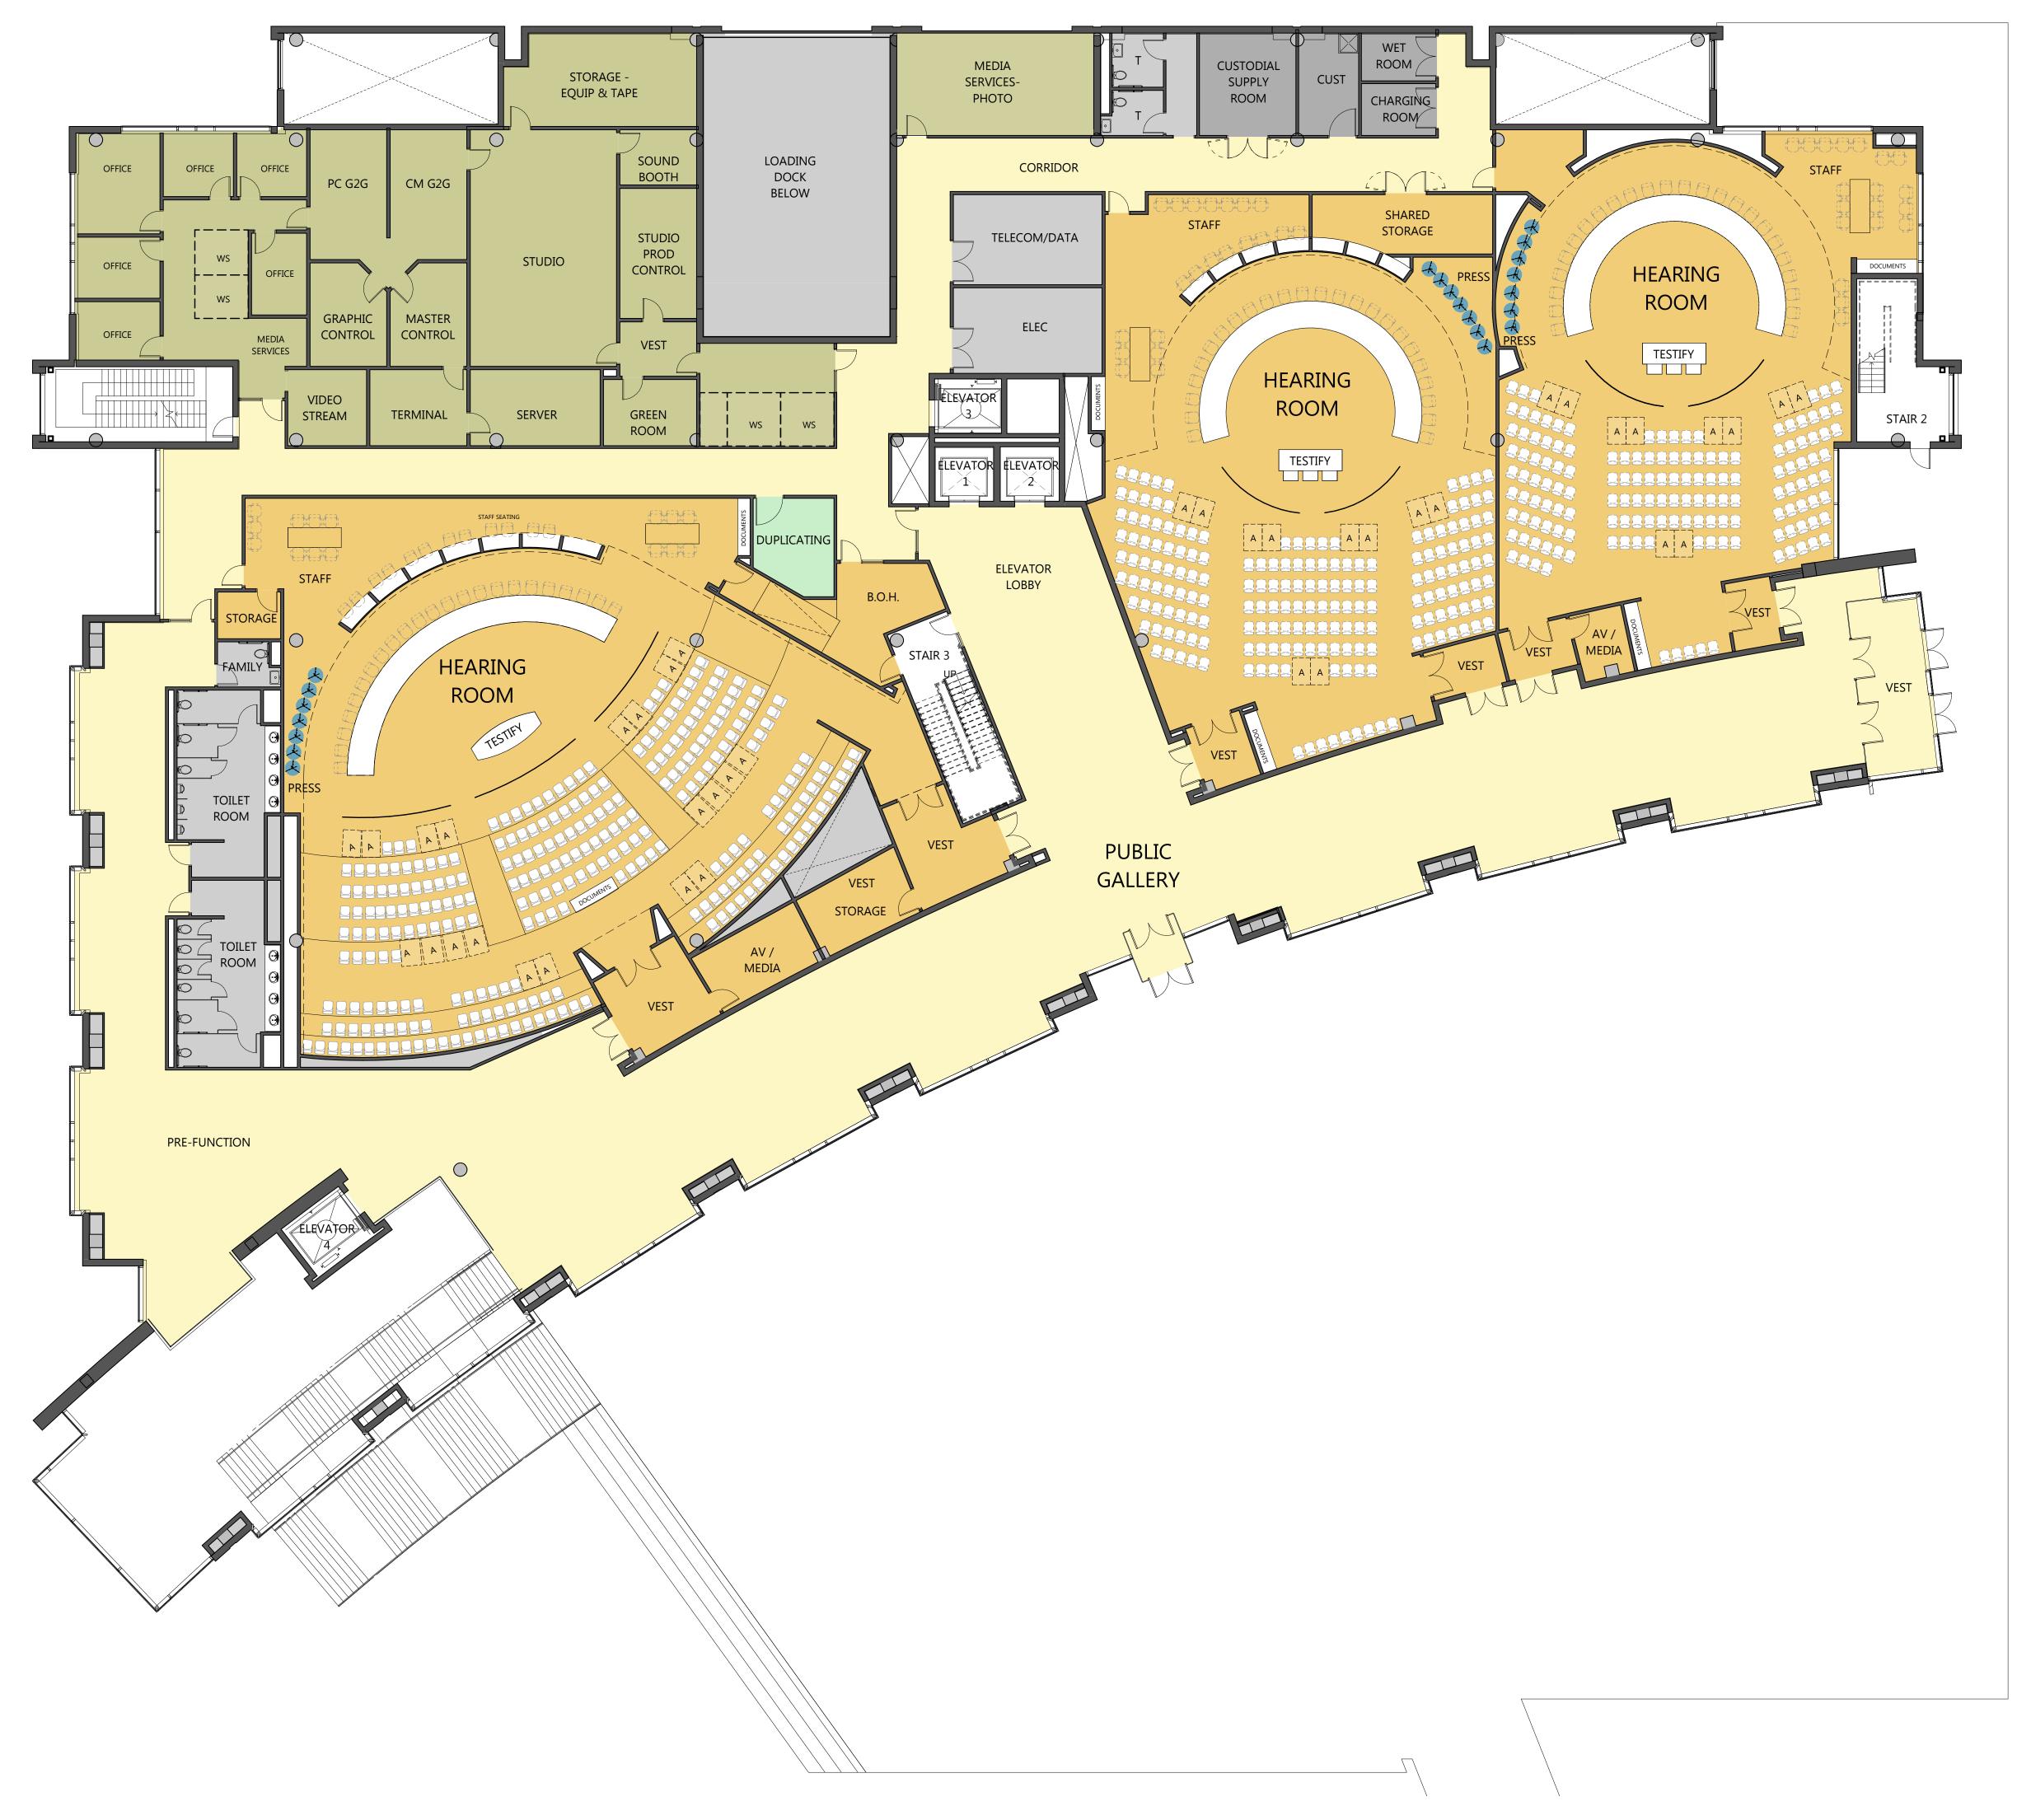

This document is made available electronically by the Minnesota Legislative Reference Library as part of an ongoing digital archiving project. http://www.leg.state.mn.us/lrl/lrl.asp

### LEGISLATIVE OFFICE BUILDING DESIGN UPDATE

WORKSHOP 6 18 DECEMBER 2013

INTERIOR SPACE PLANNING

### PREVIOUS PLANS



### CURRENT PLANS



# LEVEL B BASEMENT LEVEL



## LEVEL G GROUND FLOOR







# LEVEL GROUND FLOOR



## LEVEL G GROUND FLOOR



### LEVEL 1

FIRST FLOOR



### LEVEL 1

FIRST FLOOR



INTERIOR SPACE PLANNING

LEVEL

FIRST FLOOR



## LEVEL 1 FIRST FLOOR





| #LEVA | OR | #LEVA | OR

INTERIOR SPACE PLANNING

LEVEL

FIRST FLOOR



# LEVEL 1 FIRST FLOOR



### LEVEL 1

FIRST FLOOR







### LEVEL 2

#### **SECOND FLOOR**

- \*\* Secretary of the Senate
- \*\* Information Desk
- \*\* Engrossing
- \*\* Journal Production
- \*\* Committee Rooms (2)



## LEVEL 2 SECOND FLOOR







# **SECOND FLOOR**



### LEVEL 2

#### **SECOND FLOOR**

- \*\* Secretary of the Senate
- \*\* Information Desk
- \*\* Engrossing
- \*\* Journal Production
- \*\* Committee Rooms (2)



18 December 2013 Workshop









## LEVEL 3 THIRD FLOOR



### LEVEL 3 THIRD FLOOR



## LEVEL 3 THIRD FLOOR



# LEVEL 3 THIRD FLOOR



## LEVEL 3 THIRD FLOOR



### CURRENT PLAN