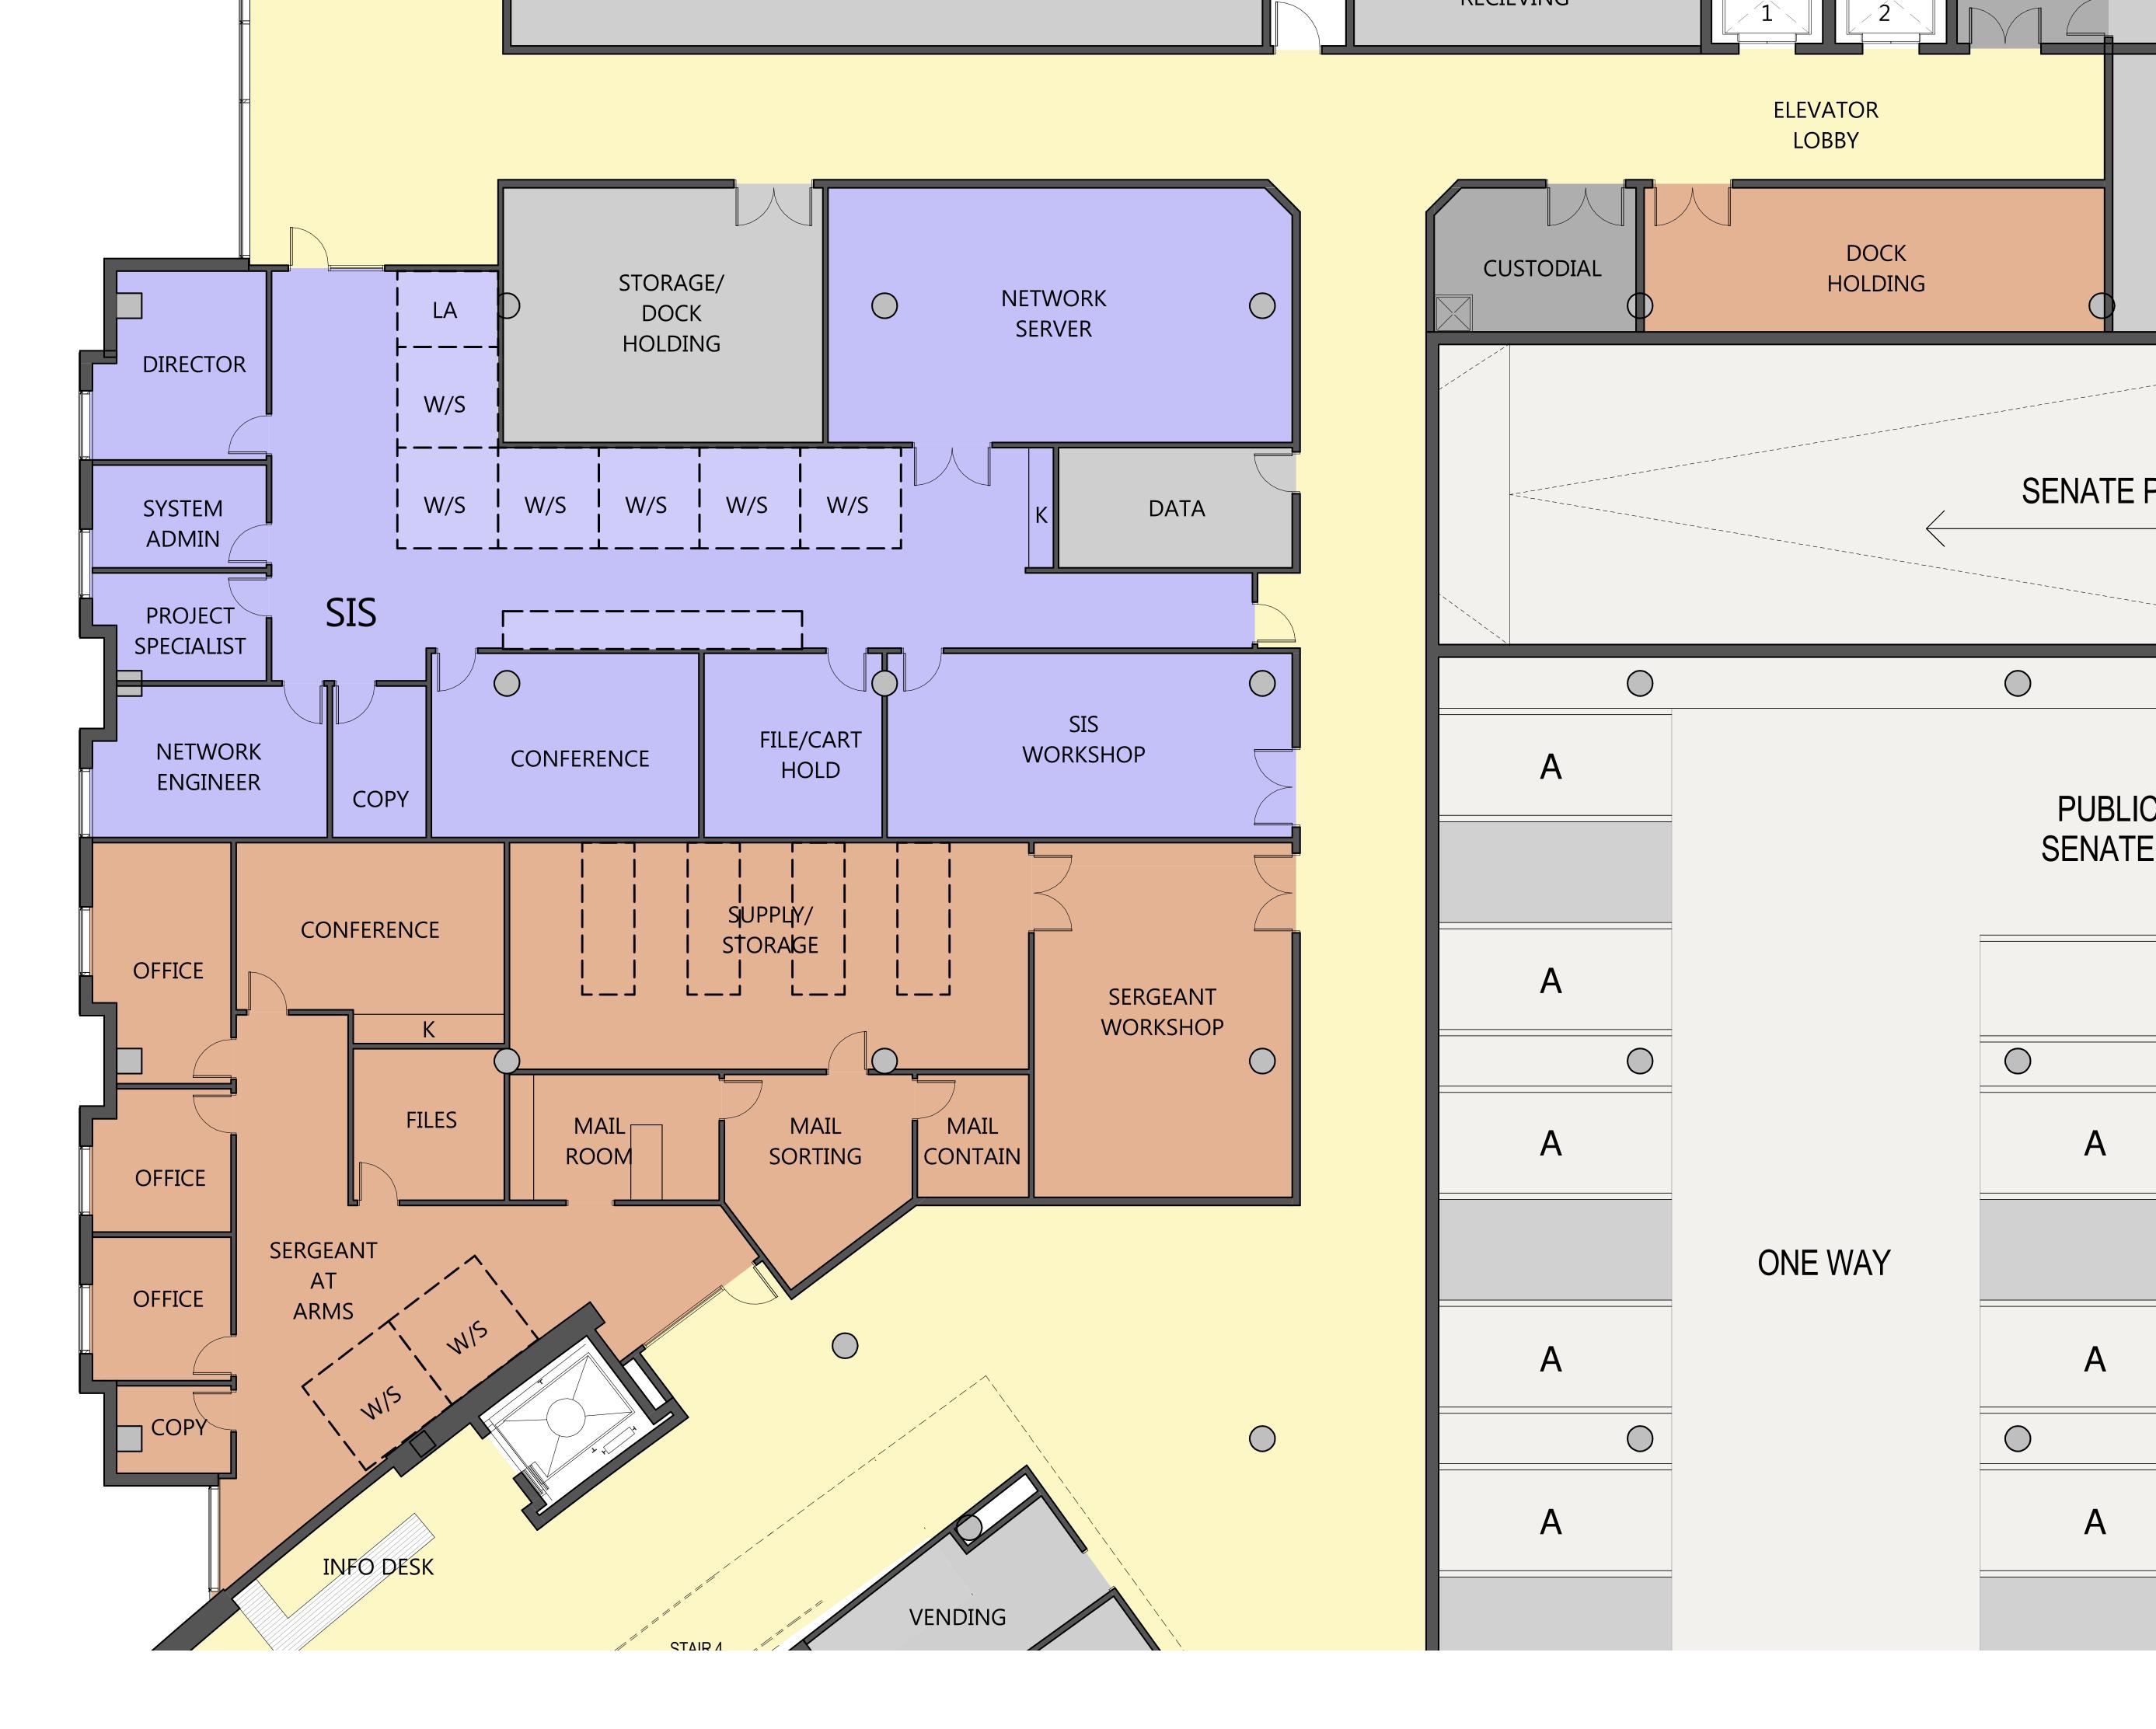

This document is made available electronically by the Minnesota Legislative Reference Library as part of an ongoing digital archiving project. http://www.leg.state.mn.us/lrl/lrl.asp

### LEGISLATIVE OFFICE BUILDING DESIGN UPDATE

WORKSHOP 6 18 DECEMBER 2013

INTERIOR SPACE PLANNING

### PREVIOUS PLANS



### CURRENT PLANS



# LEVEL B BASEMENT LEVEL



## LEVEL G GROUND FLOOR







# LEVEL GROUND FLOOR



## LEVEL G GROUND FLOOR



### LEVEL 1

FIRST FLOOR



### LEVEL 1

FIRST FLOOR



INTERIOR SPACE PLANNING

LEVEL

FIRST FLOOR



## LEVEL 1 FIRST FLOOR





| #LEVA | OR | #LEVA | OR

INTERIOR SPACE PLANNING

LEVEL

FIRST FLOOR



# LEVEL 1 FIRST FLOOR



### LEVEL 1

FIRST FLOOR







### LEVEL 2

#### **SECOND FLOOR**

- \*\* Secretary of the Senate
- \*\* Information Desk
- \*\* Engrossing
- \*\* Journal Production
- \*\* Committee Rooms (2)



## LEVEL 2 SECOND FLOOR







# **SECOND FLOOR**



### LEVEL 2

#### **SECOND FLOOR**

- \*\* Secretary of the Senate
- \*\* Information Desk
- \*\* Engrossing
- \*\* Journal Production
- \*\* Committee Rooms (2)



18 December 2013 Workshop









## LEVEL 3 THIRD FLOOR



### LEVEL 3 THIRD FLOOR



## LEVEL 3 THIRD FLOOR



# LEVEL 3 TH