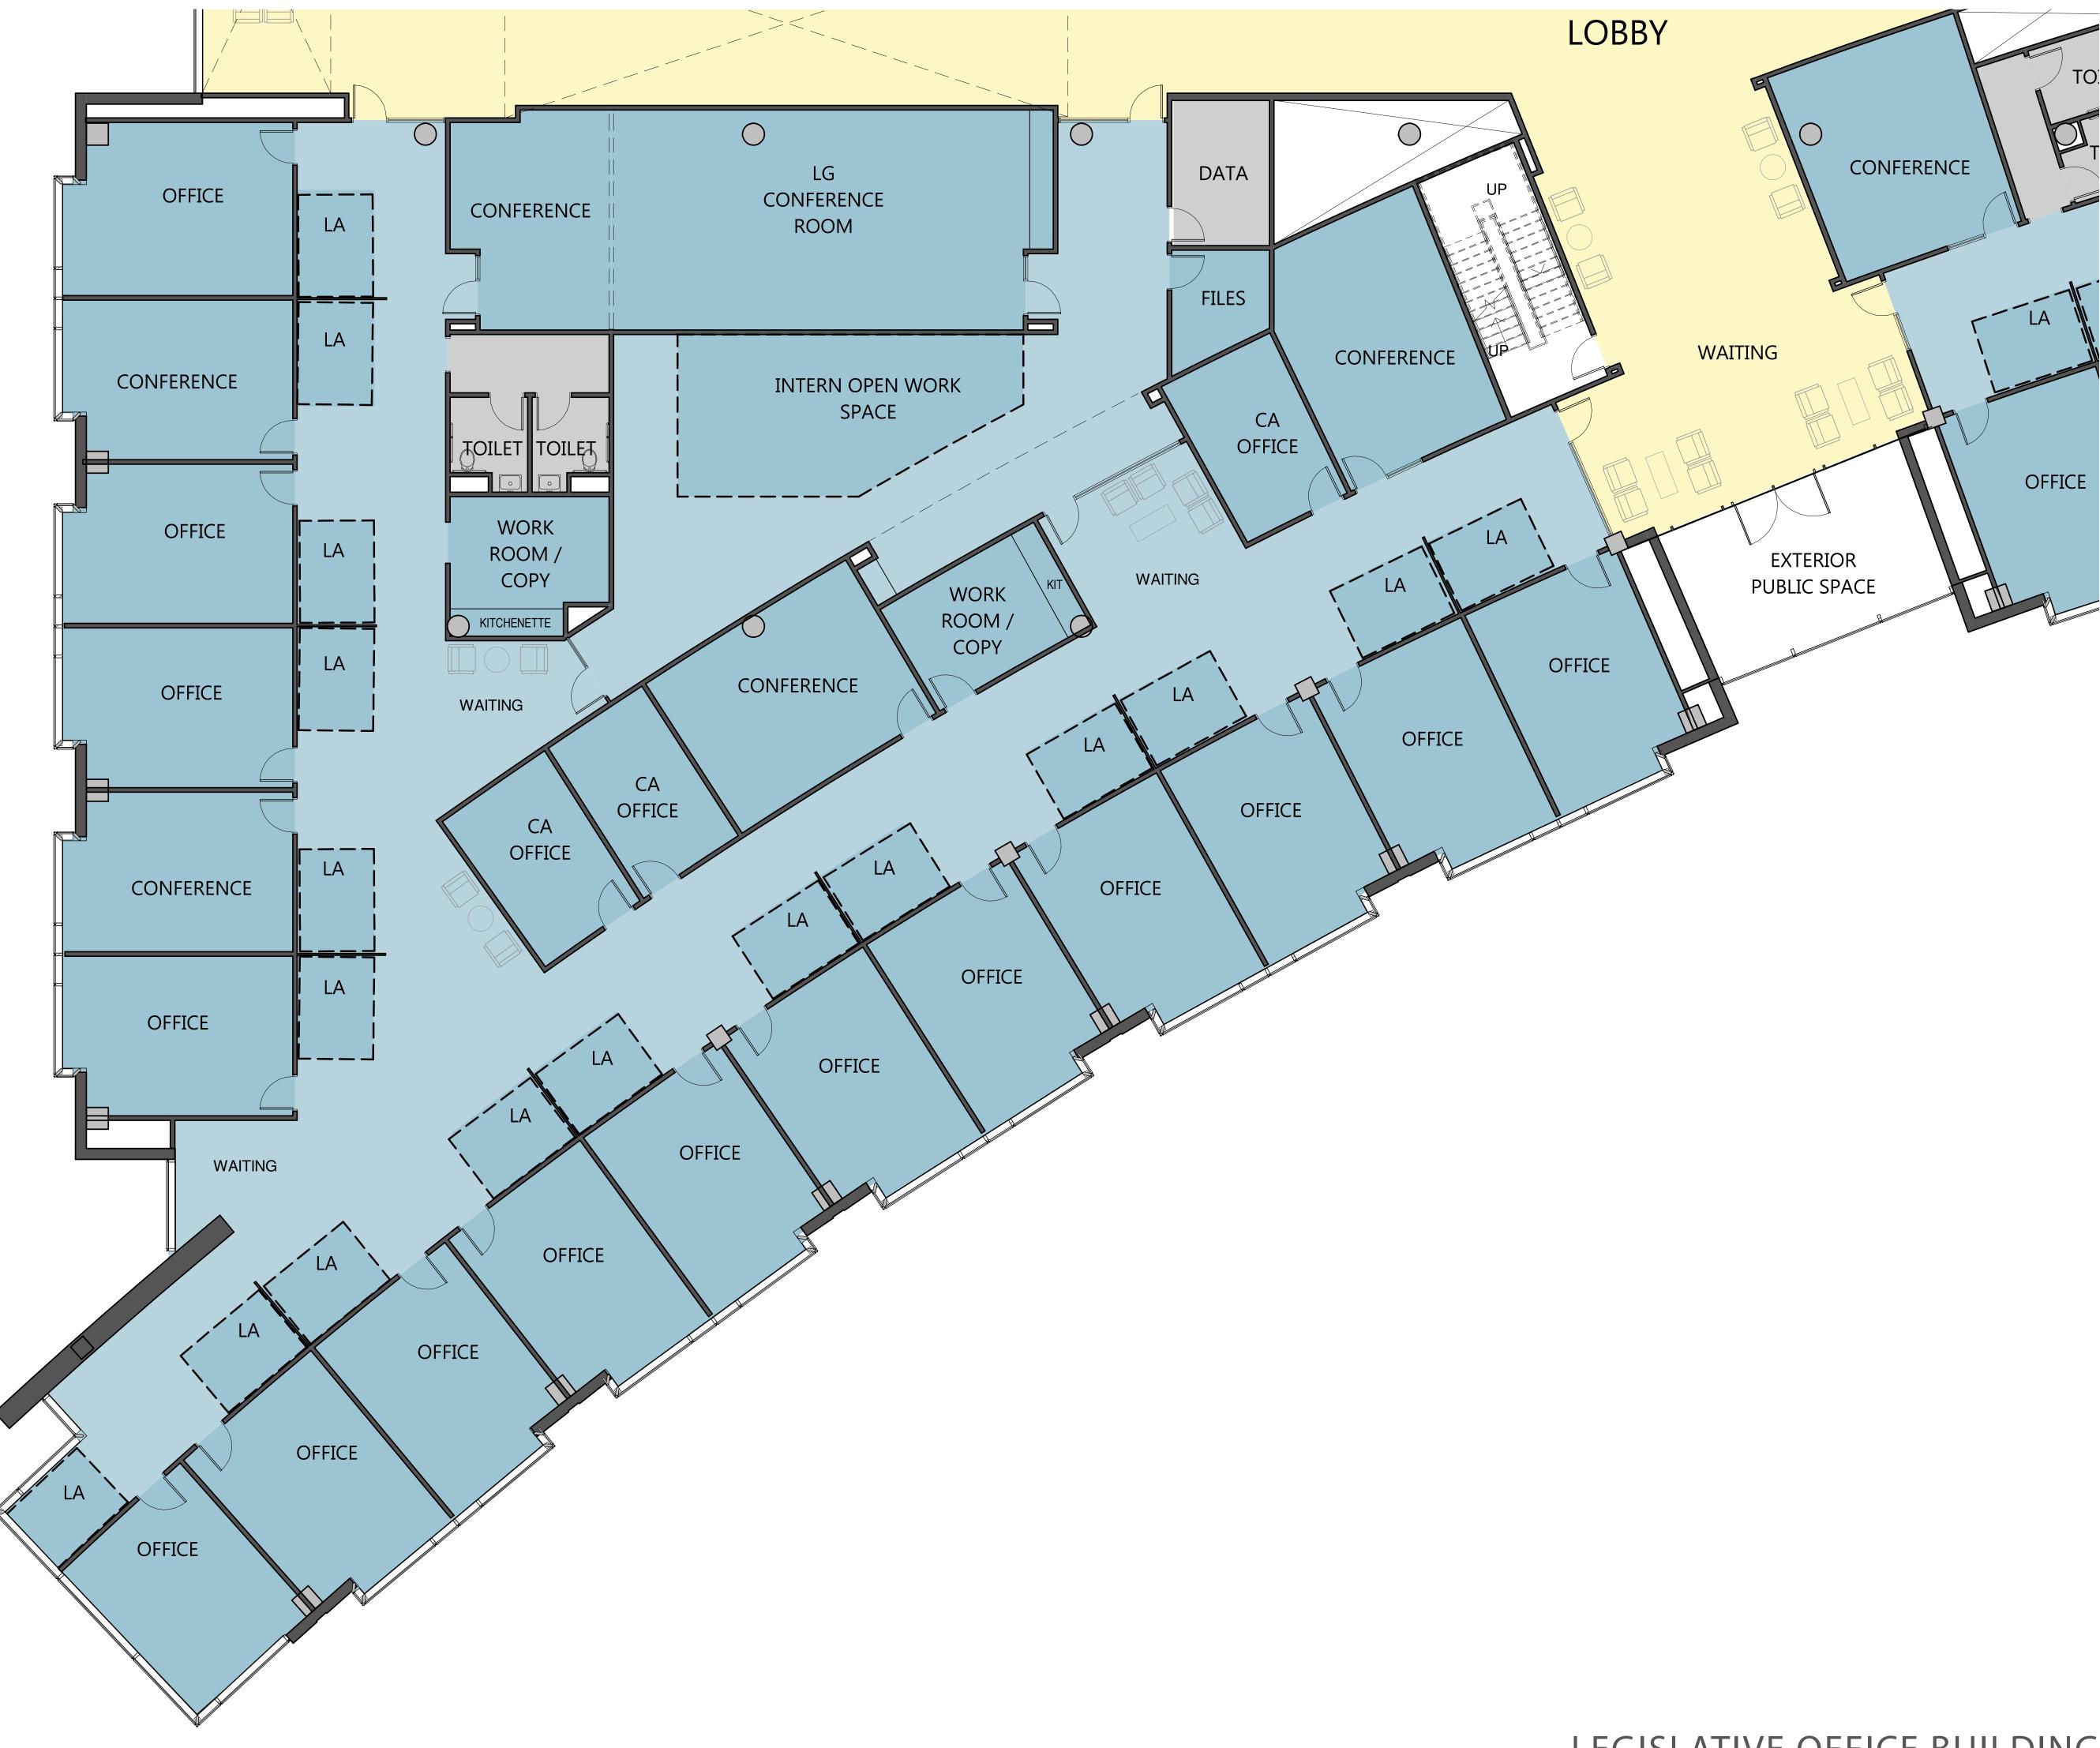

digital archiving project. http://www.leg.state.mn.us/lrl/lrl.asp

### LEGISLATIVE OFFICE BUILDING DESIGN UPDATE

WORKSHOP 6 18 DECEMBER 2013

INTERIOR SPACE PLANNING

### PREVIOUS PLANS



### CURRENT PLANS



# LEVEL B BASEMENT LEVEL



## LEVEL G GROUND FLOOR







# LEVEL GROUND FLOOR



## LEVEL G GROUND FLOOR



### LEVEL 1

FIRST FLOOR



### LEVEL 1

FIRST FLOOR



INTERIOR SPACE PLANNING

LEVEL

FIRST FLOOR



## LEVEL 1 FIRST FLOOR





| #LEVA | OR | #LEVA | OR

INTERIOR SPACE PLANNING

LEVEL

FIRST FLOOR



# LEVEL 1 FIRST FLOOR



### LEVEL 1

FIRST FLOOR







### LEVEL 2

#### **SECOND FLOOR**

- \*\* Secretary of the Senate
- \*\* Information Desk
- \*\* Engrossing
- \*\* Journal Production
- \*\* Committee Rooms (2)



## LEVEL 2 SECOND FLOOR







# **SECOND FLOOR**



### LEVEL 2

#### **SECOND FLOOR**

- \*\* Secretary of the Senate
- \*\* Information Desk
- \*\* Engrossing
- \*\* Journal Production
- \*\* Committee Rooms (2)



18 December 2013 Workshop









## LEVEL 3 THIRD FLOOR



### LEVEL 3 THIRD FLOOR



## LEVEL 3 THIRD FLOOR



# LEVEL 3 THIRD FLOOR



## LEVEL 3 THIRD FLOOR



### CURRENT PLANS