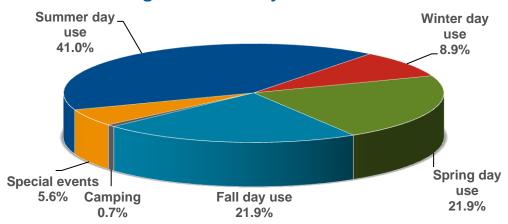

• The most popular time to visit regional parks is during the summer months (41%).

### 2012 Distribution of Regional Parks System Visits

 Based on the <u>Metropolitan Council Regional Parks and Trails Survey 2008</u>, 55% of all visits to regional parks and trails are considered "local" visits. A local visit is defined as a visit to a park or trail by a person who lives within the jurisdiction of the park agency that owns or operates that park or trail. Conversely, 45% of all visits to regional parks and trails are "non-local" visits, which demonstrate that the system serves a regional audience.