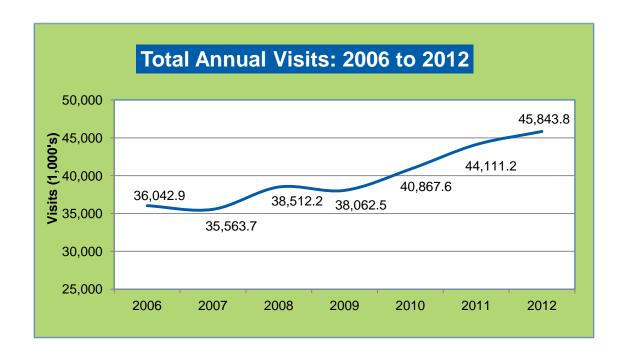

- Annual visits increased 4% from 2011 to 2012.
- Since 2004, annual visits have increased 38%.

Cedar Lake Farm Regional Park, Scott County

45,843,800

Visits to the Regional Parks System in 2012

Como Regional Park & Special Recreation Feature, St. Paul