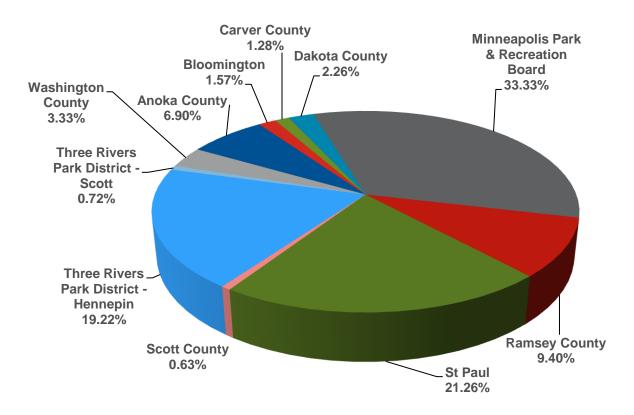

### **The Regional Parks System**

The Regional Parks System consists of approximately 59,000 acres. The Regional Parks System is operated by 10 partner agencies, including cities, counties, and special park districts, which work with the Council to protect natural resources and provide outdoor recreation for public enjoyment.