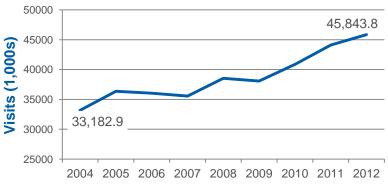

- Annual visits increased 4% from 2011 to 2012.
- Since 2004, annual visits have increased 38%.

Cedar Lake Farm Regional Park, Scott County

45,843,800

Visits to the Regional Parks System in 2012

Como Regional Park & Special Recreation Feature, St. Paul

### **Total Annual Visits: 2004 to 2012**

- Overall, 25% of all visits in 2012 were to regional trails and 75% were visits to regional parks, park reserves and special recreation features.
  - Although Anoka County Riverfront, Minneapolis
     Chain of Lakes, and Mississippi Gorge are regional
     parks, the majority of visits to these parks are for trail
     use. If the trail visits to these regional parks were
     included in the trail totals, almost 40% of all 2012
     visits were to regional trails.