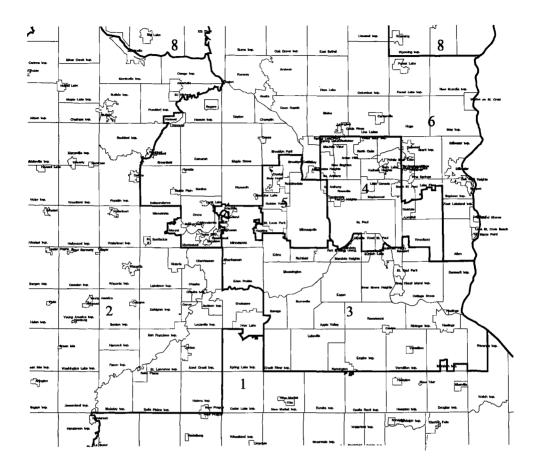

rd Shields, Ruth Lahti; Row 2 (left to right): Bill Davis, Bea Ludens, John Heegard, Secretary of State Growe, John Massman, Jonette Engan, Sue Rockne, Matt Little.

## MINNESOTA CONGRESSIONAL DISTRICTS \_

The congressional elections in 1992 used district lines ordered by the United States District Court in CIV. 4-91-202 (February 19, 1992). Subsequent to the election, the United States Supreme Court in Growe v. Emison, No. 91-1420 (February 23, 1993) ordered that the map drawn by the Minnesota Special Redistricting panel in the case of Cotlow v. Growe, No. C8-91-985 (April 15, 1992), be used instead beginning with the 1994 congressional elections. The 1992 maps are shown below for informational purposes; each district had a population goal of 546,887 persons based on the 1990 census.





## UNITED STATES SENATOR \_

**The U.S. Constitution provides:** To qualify as senator a person must be thirty years old, a citizen of the United States nine years, and a resident of the state.

Term: six years

Salary: \$133,600



Senator Dave Durenberger (Independent-Republican)

1020 Plymouth Bldg., 12 S. Sixth, Minneapolis 55402, (612)370-3382 154 Russell Senate Office Bldg., Washington, D.C. 20510, (202)224-3244

Committees: Environment and Public Works; Finance; Labor and Human Resources

**Biography:** Minneapolis. Born August 19, 1934, St. Cloud. St. John's Preparatory School, St. John's University (B.S. cum laude, 1955), University of Minnesota Law School (J.D., 1959); wife, Penny; sons, Charles, David, Michael and Daniel.

Elected: 1978, 1982, 1988 Term Expires: January, 1995