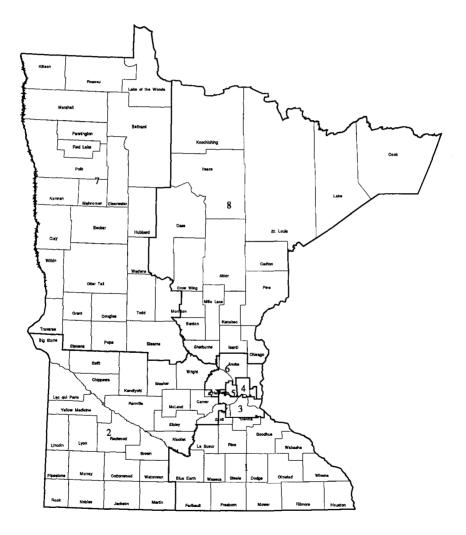

hard Shields, Ruth Lahti; Row 2 (left to right): Bill Davis, Bea Ludens, John Heegard, Secretary of State Growe, John Massman, Jonette Engan, Sue Rockne, Matt Little.

## MINNESOTA CONGRESSIONAL DISTRICTS \_

The congressional elections in 1992 used district lines ordered by the United States District Court in CIV. 4-91-202 (February 19, 1992). Subsequent to the election, the United States Supreme Court in Growe v. Emison, No. 91-1420 (February 23, 1993) ordered that the map drawn by the Minnesota Special Redistricting panel in the case of Cotlow v. Growe, No. C8-91-985 (April 15, 1992), be used instead beginning with the 1994 congressional elections. The 1992 maps are shown below for informational purposes; each district had a population goal of 546,887 persons based on the 1990 census.





## UNITED STATES SENATOR \_

**The U.S. Constitution provides:** To qualify as senator a person must be thirty years old, a citizen of the United States nine years, and a resident of the state.

Term: six years

Salary: \$133,600



Senator Dave Durenberger (Independent-Republican)

1020 Plymouth Bldg., 12 S. Sixth, Minneapolis 55402, (612)370-3382 154 Russell Senate Office Bldg., Washington, D.C. 20510, (202)224-3244

Committees: Environment and Public Works; Finance; Labor and Human Resources

**Biography:** Minneapolis. Born August 19, 1934, St. Cloud. St. John's Preparatory School, St. John's University (B.S. cum laude, 1955), University of Minnesota Law School (J.D., 1959); wife, Penny; sons, Charles, David, Michael and Daniel.

Elected: 1978, 1982, 1988 Term Expires: January, 199