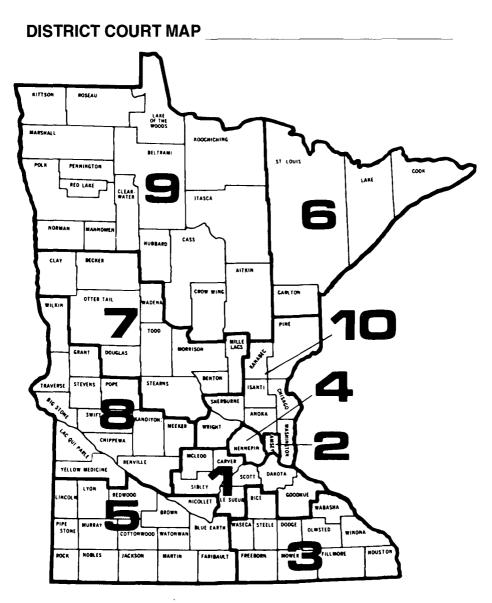

stricts. The chief justice of the supreme court has the power to assign judges from one district to serve in another. The constitution provides that the district court has original jurisdiction in civil and criminal cases and such appellate jurisdiction as may be prescribed by law. In Hennepin and Ramsey counties the district court.

Judges: Each district has three or more judges. Judges are elected by the voters of the district to six-year terms; vacancies are filled by governor's appointment. Judges are nominated and elected without party designation. Candidates file for a specific judgeship. Judges of each district elect a chief judge and assistant chief judge to exercise general administrative authority over the courts of the district.

Salary: \$87,669 chief judges; \$83,494 judges.



#### FIRST DISTRICT

District Administrator: Gerald J. Winter Dakota County Judicial Center, 1560 Highway 55, Hastings 55033, (612)438-4325

**Eugene Atkins**, Inver Grove Heights. Born 1937, Platte, SD; admitted to bar (1968); private practice (1968-83); county commissioner (1978-83); wife, Andrienne; two children. Appointed January 28, 1983; elected 1984, 1990.

Robert F. Carolan, Mendota Heights. Born 1945, Decorah, Iowa; St. Mary's College (B.A., 1967); University of Iowa (J.D., 1970); Appointed September 11, 1987; elected 1988.

John J. Daly, Burnsville. Born 1930, Rosemount; St. Thomas College (B.A., 1951); University of Minnesota (LL.B., 1954); commissioned officer USAF (1954-56); municipal judge (1965-71); three

children. Appointed September 1, 1971; elected 1972, 1978, 1984, 19