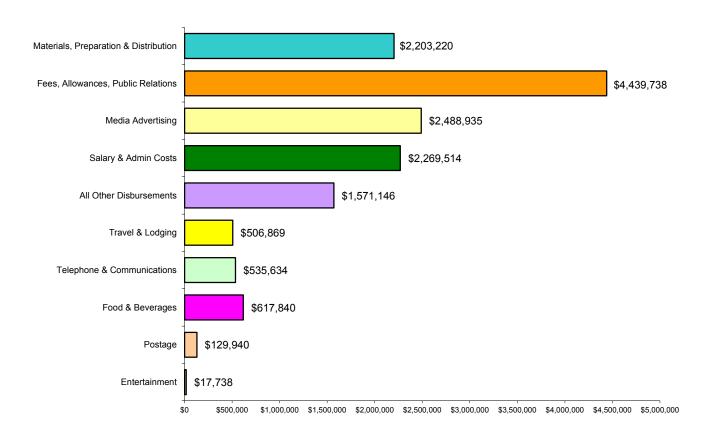

Lobbyists reported that 903 (67%) of the 1,354 entities represented made disbursements for lobbying purposes. The reports disclosed that 83% of lobbying disbursements were made for the purpose of influencing legislative action, 16% of disbursements were made to influence administrative action, and 1% were made to influence the official actions of metropolitan governmental units. See page 5 for a comparison of total lobbying disbursements by type of lobbying reported and total lobbying expenditures reported by lobbyist principals in 2010 and 2011.

### COMPARISONS OF TOTAL LOBBYING DISBURSEMENTS BY TYPE OF LOBBYING

| Type of Lobbying        | 2010               | 2011               |
|-------------------------|--------------------|--------------------|
| Legislative             | \$10,696,531 (80%) | \$12,282,003 (83%) |
| Administrative          | \$2,513,256 (19%)  | \$2,387,217 (16%)  |
| Metro Governmental Unit | \$128,212 (1%)     | \$111,354 (1%)     |