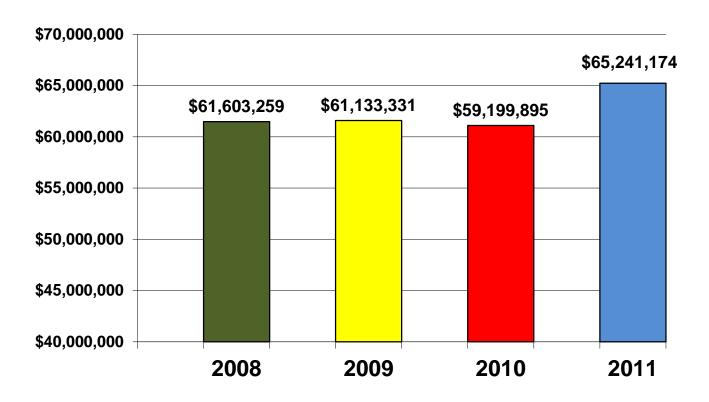

During 2011, 1,496 individuals were registered as lobbyists to represent 1,354 associations and individuals. Lobbyists filed 3,625 periodic reports for the twelve-month period. The lobbying disbursement reports disclosed a total of \$14,780,574 spent on lobbying activities, not including the salaries and fees paid to lobbyists.