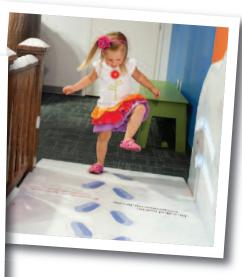

Over the past two years, Minnesota Children's Museum successfully opened the doors on a new space for sparking children's learning through play in the fast-growing city of Rochester. Quickly proving the demand for a children's museum in the southeastern part of the state, MCMR regularly surpassed goals for attendance, membership and playful experiences. Since opening, over 38,000 residents of Rochester and adjoining southeastern Minnesota communities have burst through the doors of MCMR to run, jump and explore the 5,000-square-foot space. Following are the milestones toward achieving the previously highlighted outcomes.

#### **ENGAGING IN EARLY LEARNING**

By launching Minnesota Children's Museum of Rochester, the Museum focused on increasing engagement of children and their caring adults around playful learning experiences for those living in southeast region of the state. Within the first three months of opening, MCMR overachieved on service goals, welcoming 9,289 visitors and enrolling 456 members.