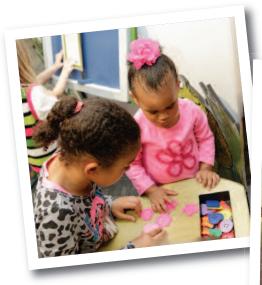

## MINNESOTA CHILDREN'S MUSEUM'S PLAYFUL ROLE

Minnesota Children's Museum is a national leader in promoting children's learning through play. Numerous studies have shown that play cultivates skills required for a creative and successful workforce, including creativity, critical thinking and problem solving. Funding from the State of Minnesota's Arts and Cultural Heritage fund allowed Minnesota Children's Museum to open our first satellite organization, Minnesota Children's Museum of Rochester (MCMR). This exciting business model is not commonly adopted in this industry, making Minnesota Children's Museum one of the very few nationally to successfully launch and operate a satellite location.

Over the past two years, Minnesota Children's Museum successfully opened the doors on a new space for sparking children's learning through play in the fast-growing city of Rochester. Quickly proving the demand for a children's museum in the southeastern part of the state, MCMR regularly surpassed goals for attendance, membership and playful experiences. Since opening, over 38,000 residents of Rochester and adjoining southeastern Minnesota communities have burst through the doors of MCMR to run, jump and explore the 5,000-square-foot space. Following are the milestones toward achieving the previously highlighted outcomes.

#### **ENGAGING IN EARLY LEARNING**

By launching Minnesota Children's Museum of Rochester, the Museum focused on increasing engagement of children and their caring adults around playful learning experiences for those living in southeast region of the state. Within the first three months of opening, MCMR overachieved on service goals, welcoming 9,289 visitors and enrolling 456 members.