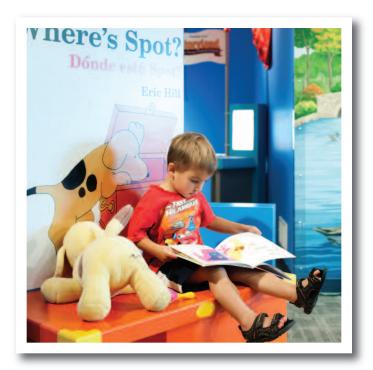

#### **SUSTAINING SUPPORT**

Starting a new business comes with a variety of inherent risks from steep start-up costs to the chance of failing before getting your footing in the community. Funds from the State of Minnesota ensured this venture had the proper time to mature through sustainable funding for the first two years. Because of this, MCMR had the opportunity to open with three exciting exhibits, *Ball-o-Rama, Go Figure!* and *Art Park*. Since then, the site has hosted *Japanese Artful Traditions, Imagination Playground, Raceways, Framed: Step into Art<sup>TM</sup>, Ag Cab Lab: Combine, Tot Spot Nature Adventure, Curious George<sup>TM</sup>: Let's Get Curious, The Amazing Castle and the Legacy-funded Storyland: A Trip Through Childhood Favorites<sup>TM</sup>.* 

In its second year, the Minnesota Children's Museum of Rochester serves an average of 2,075 people every month. Not only are visitors engaging in playful learning with the visiting exhibits, families are invited to climb in the Tot Spot, snuggle in the Book Nook or paint in the classroom, reinforcing the importance the role play has in early learning.