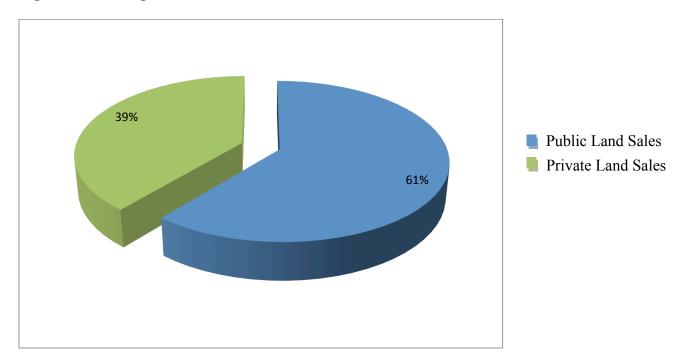

Figure 1: Seedlings Produced, Purchased, and Sold

**Table 2: Seedling Distribution** 

| Туре                   | Number    | Percent |
|------------------------|-----------|---------|
|                        |           |         |
| Sales to Public Land   | 3,416,075 | 61.0    |
| Sales to Private Lands | 2,253,150 | 39.0    |
|                        |           |         |
| Total                  | 5,669,225 | 100     |