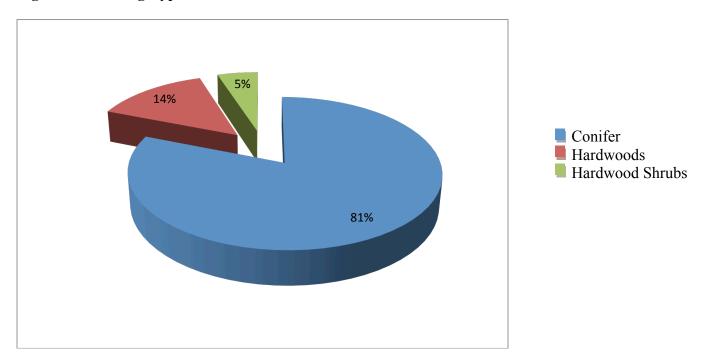

**Figure 2: Seedling Distribution** 

**Table 3: Seedling Types** 

| Туре                  | Number    | Percent |
|-----------------------|-----------|---------|
|                       | 1.700.770 |         |
| Conifers (Evergreens) | 4,589,350 | 81.0    |
| Hardwoods (Deciduous) | 766,675   | 14      |
| Hardwood Shrubs       | 313,200   | 5       |
|                       |           |         |
| Total                 | 5,669,225 | 100     |