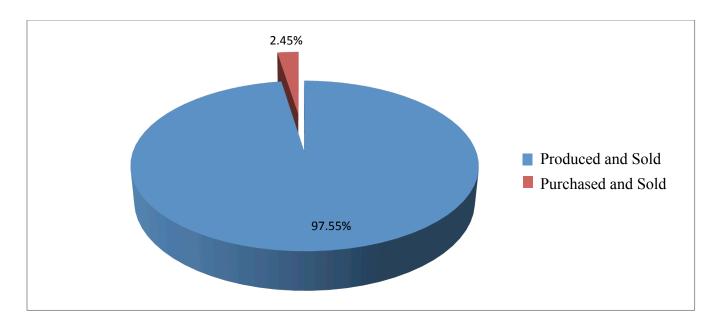

#### Fiscal Year 2012

Table 1: Seedlings Produced, Purchased, and Sold

| Туре                                       | Number    | Percent |
|--------------------------------------------|-----------|---------|
| Trees Produced by State Nurseries and Sold | 5,530,150 | 97.55   |
|                                            |           | 3,100   |
| Privately Produced Trees Purchased by      |           |         |
| State Nurseries and Sold                   | 139,075   | 2.45    |
|                                            |           |         |
| Total                                      | 5,669,225 | 100     |