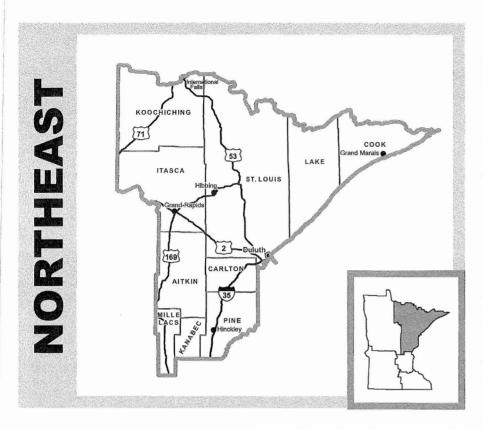

# To Search by AREA:

The directory is separated into five Minnesota **Regions** (*see map*). Within each region, farm and market listings are futher sorted alphabetically by county, then the nearest city within each county.