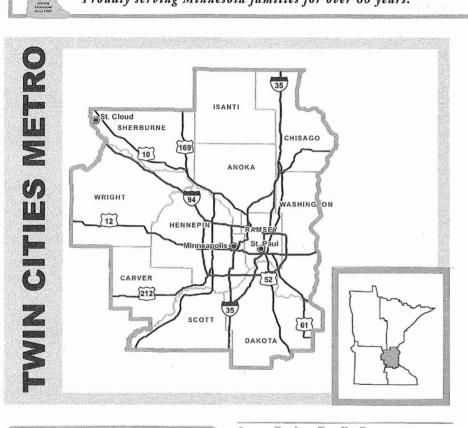

# To Search by AREA:

The directory is separated into five Minnesota **Regions** (*see map*). Within each region, farm and market listings are futher sorted alphabetically by county, then the nearest city within each county.