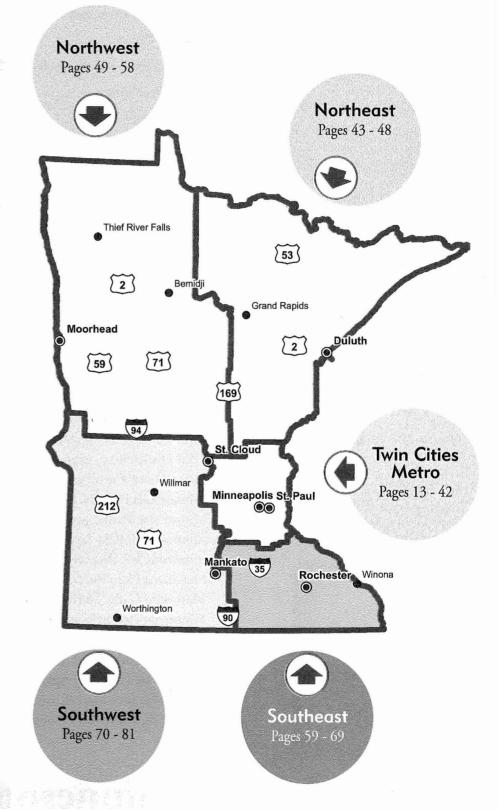

# To Search by AREA:

The directory is separated into five Minnesota **Regions** (*see map*). Within each region, farm and market listings are futher sorted alphabetically by county, then the nearest city within each county.