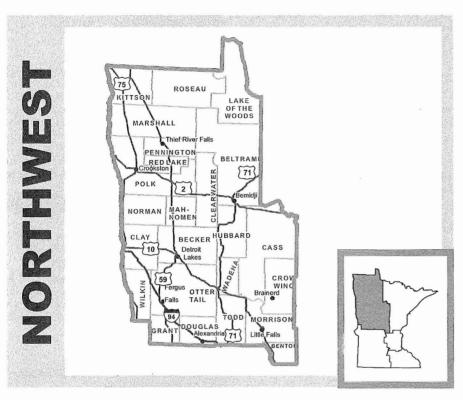

# To Search by AREA:

The directory is separated into five Minnesota **Regions** (*see map*). Within each region, farm and market listings are futher sorted alphabetically by county, then the nearest city within each county.