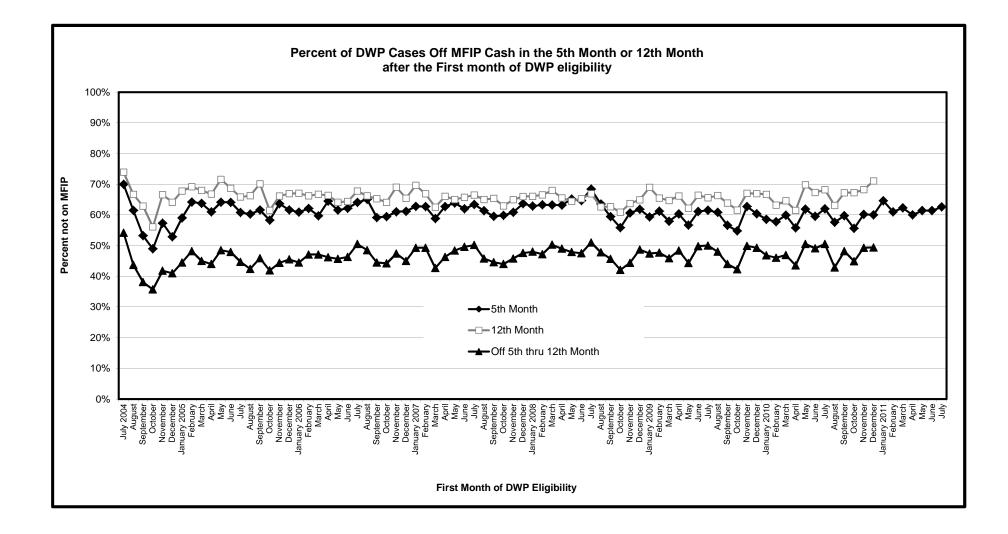

The graph on the first page and the table on the second and third page following the introduction shows approximately sixty percent of all DWP applicants were not receiving MFIP benefits in the month immediately following their last month of DWP eligibility. Similarly, about sixty-five percent were not on MFIP in the twelfth month after becoming eligible for DWP. The tables on subsequent pages provide monthly data by county.

It is important to recognize that a cash assistance applicant that was not receiving MFIP in the fifth or twelfth month after the first month DWP eligibility was not necessarily diverted into employment by the DWP program.

A pseudo-comparison group study found that, while the fifth-month exit rate jumped from approximately 40 percent to 60 percent after the implementation of DWP, the effect was not lasting. By the twelfth month, DWP applicants were on MFIP in approximately the same proportions as before the implementation of DWP. ("The Diversionary Work Program: Caseload and Cost Impact" Minnesota Department of Human Services, January 2007, <a href="http://edocs.dhs.state.mn.us/lfserver/Legacy/DHS-4064P-ENG">http://edocs.dhs.state.mn.us/lfserver/Legacy/DHS-4064P-ENG</a>