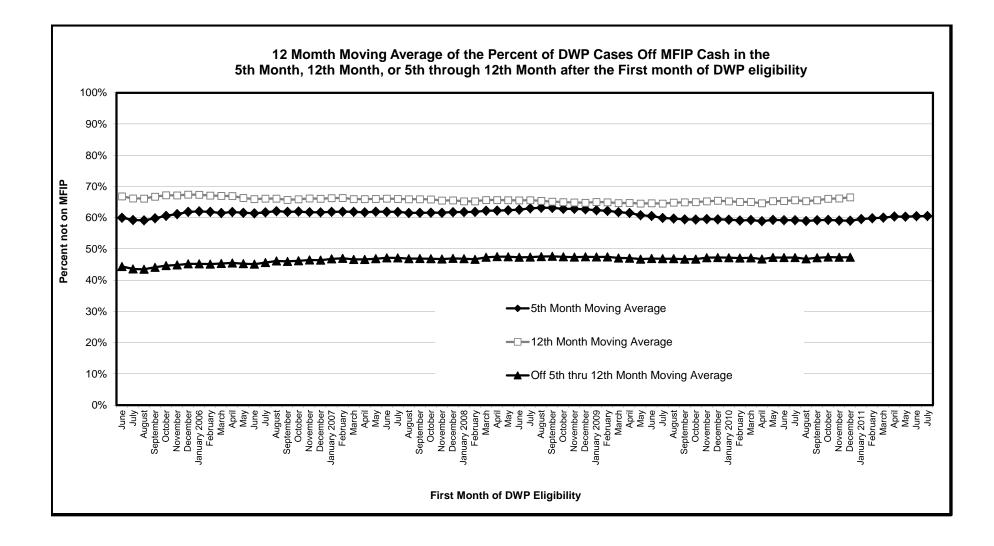

The graph on the first page and the table on the second and third page following the introduction shows approximately sixty percent of all DWP applicants were not receiving MFIP benefits in the month immediately following their last month of DWP eligibility. Similarly, about sixty-five percent were not on MFIP in the twelfth month after becoming eligible for DWP. The tables on subsequent pages provide monthly data by county.