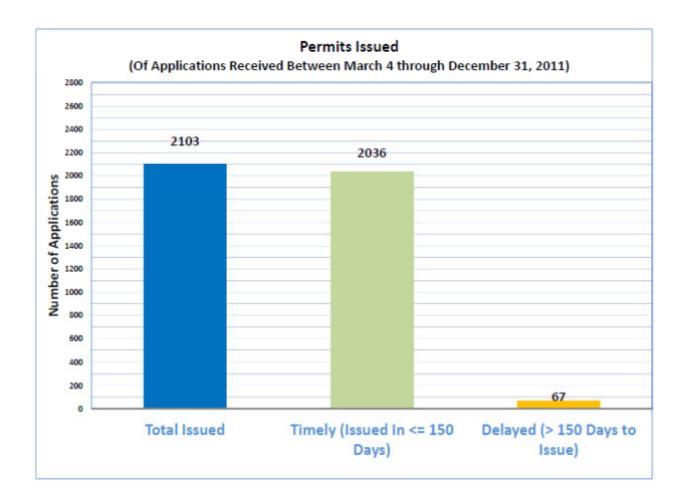

### Permits Issued

After accounting for the withdrawn and returned applications, the MPCA had 2,514 permit applications to process during this reporting period. Of these, the MPCA issued 2,103 permits.

| Total Applications Received:                              | 2658 (1691 priority; 967 non-priority) |
|-----------------------------------------------------------|----------------------------------------|
| Applications Returned as Incomplete:                      | 5% (125)                               |
| Applications Withdrawn by Applicant:                      | 1% (19)                                |
| Total Applications Available To Process:                  | 2514 (1647 priority; 867 non-priority) |
| Total Permits Issued:                                     | 84% (2103 of 2514)                     |
| Priority (Construction) Permits Issued within 150 days:   | 99% (1632 of 1647)                     |
| Permits Issued within 150 days:                           | 81% (2036 of 2514)                     |
| Permits Issued that exceeded 150 days*:                   | 3% (67 of 2514)                        |
| Complete Applications that have been in-house >150 days*: | 7% (175 of 2514)                       |
| Complete Applications that have been in-house <150 days:  | 9% (236 of 2514)                       |