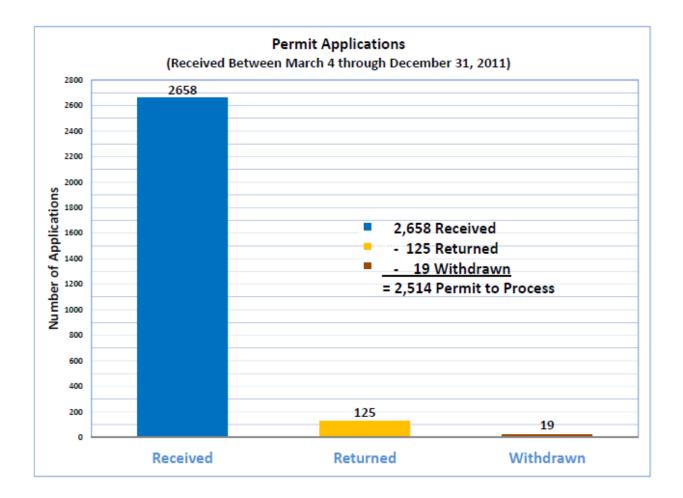

### Permit Applications

During this reporting period, the MPCA received 2,658 permit applications from 2,416 applicants (some applicants submitted multiple applications). Of these, 19 were withdrawn at the applicant's requests, and 125 were returned to the applicant due to administrative incompleteness or technical deficiencies. This resulted in a pool of 2,514 viable permit applications to process.

| Total Applications Received:                              | 2658 (1691 priority; 967 non-priority) |
|-----------------------------------------------------------|----------------------------------------|
| Applications Returned as Incomplete:                      | 5% (125)                               |
| Applications Withdrawn by Applicant:                      | 1% (19)                                |
| Total Applications Available To Process:                  | 2514 (1647 priority; 867 non-priority) |
| Total Permits Issued:                                     | 84% (2103 of 2514)                     |
| Priority (Construction) Permits Issued within 150 days:   | 99% (1632 of 1647)                     |
| Permits Issued within 150 days:                           | 81% (2036 of 2514)                     |
| Permits Issued that exceeded 150 days*:                   | 3% (67 of 2514)                        |
| Complete Applications that have been in-house >150 days*: | 7% (175 of 2514)                       |
| Complete Applications that have been in-house <150 days:  | 9% (236 of 2514)                       |