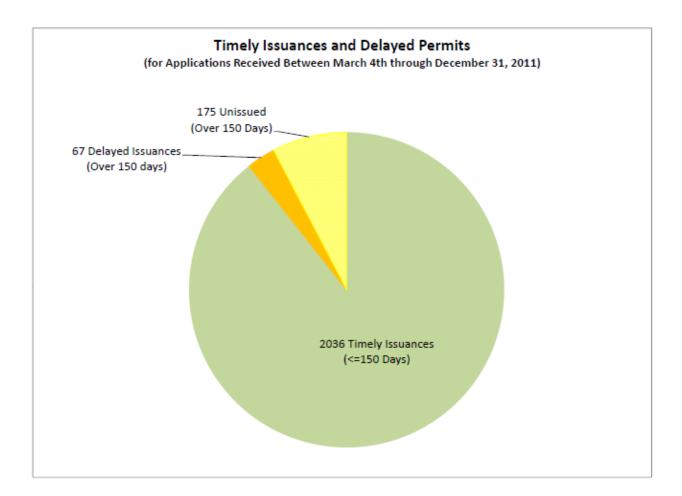

### **Delayed Actions**

As of December 31, 2011, 175 permit applications that have not been issued are older than 150 days. Eight of these are priority permits. With 67 permits that took longer than 150 days to issue, a total of 242 applications have exceeded the permit issuance goal of 150 days.

| Total Applications Received:                              | 2658 (1691 priority; 967 non-priority) |
|-----------------------------------------------------------|----------------------------------------|
| Applications Returned as Incomplete:                      | 5% (125)                               |
| Applications Withdrawn by Applicant:                      | 1% (19)                                |
| Total Applications Available To Process:                  | 2514 (1647 priority; 867 non-priority) |
| Total Permits Issued:                                     | 84% (2103 of 2514)                     |
| Priority (Construction) Permits Issued within 150 days:   | 99% (1632 of 1647)                     |
| Permits Issued within 150 days:                           | 81% (2036 of 2514)                     |
| Permits Issued that exceeded 150 days*:                   | 3% (67 of 2514)                        |
| Complete Applications that have been in-house >150 days*: | 7% (175 of 2514)                       |
| Complete Applications that have been in-house <150 days:  | 9% (236 of 2514)                       |