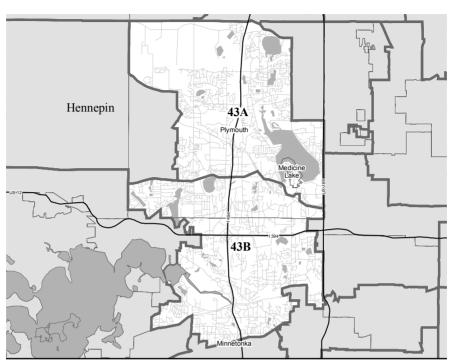

den Prarie 55346

(952) 934-8972

Capitol: 553 State Office Bldg., St. Paul 55155

(651) 296-3964

E-mail: rep.kirk.stensrud@house.mn

Committees: Commerce and Regulatory Reform; Jobs and Economic

Development Finance; State Government Finance

Occupation: Small Business Owner

Education: BA, Business, Bethel University

Elected: 2010



Representative District 42B **Jenifer Loon** (Republican)

Assistant Majority Leader

**Home:** Eden Prairie 55347

(952) 829-1792

Capitol: 403 State Office Bldg., St. Paul 55155

(651) 296-7449

E-mail: rep.jenifer.loon@house.mn

Committees: Taxes, vice chair; Commerce and Regulatory Reform; Education

Finance; Redistricting

**Occupation:** Consultant

Education: BA, Government/International Affairs, Augustana College

Elected: 2008, 2010

District 43





Senator District 43 **Terri E. Bonoff** (Democratic-Farmer-Labor)
Assistant DFL Caucus Leader

**Home:** 3325 E Eldorado Trl., Minnetonka 55305

(952) 935-5168

Capitol: 133 State Office Building, St. Paul 55155

(651) 296-4314

**E-mail:** sen.terri.bonoff@senate.mn

Committees: Commerce and Consumer Protection; Education; Finance

Occupation: Former Businesswoman, Homemaker

Education: BA, Clark University

**Elected:** Special 2005, 2006, 2010



Representative District 43A **Sarah Anderson** (Republican)

Home: 5050 Holly Ln. N., No 5, Plymouth 55446

(763) 383-9504

Capitol: 549 State Office Bldg, St. Paul 55155

(651) 296-5511

E-mail: rep.sarah.anderson@house.mn

**Committees:** Redistricting, chair; Commerce and Regulatory Reform; Rules and Legislative Administration; Taxes; Wa