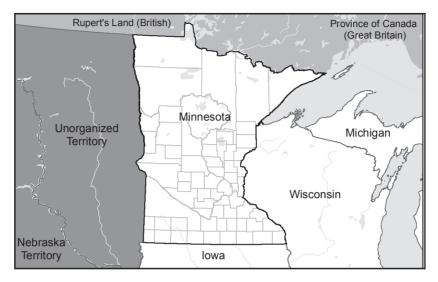

nt to the same, shall be paid to said State for the purpose of making public roads and internal improvements as the legislature shall direct; provided, the foregoing propositions herein offered are on the condition that the said convention which shall form the constitution of said State shall provide, by a clause in said constitution, or an ordinance, irrevocable without the consent of the United States, that said State shall never interfere with the primary disposal of the soil within the same by the United States, or with any regulations Congress may find necessary for securing the title in said soil to bona fide purchasers thereof; and that no tax shall be imposed on lands belonging to the United States, and that in no case shall nonresident proprietors be taxed higher than residents.



#### ADMISSION OF MINNESOTA INTO THE UNION

Secretary of State's Note: The history of the settlement of the State of Minnesota begins after the last glacial period when Native American Indian residents followed the herds of large game to this area. Centuries later French fur traders discovered the region's rich natural resources. European and other immigrants began settling in the "Land of 10,000 Lakes" late in the 18th Century. A bill to admit Minnesota into the Union was submitted to Congress in December 1857. Citizens were interested in controlling their own destiny and wanted to actively pursue the many advantages of organizing as a state rather than a territory.

Legislation for statehood encountered several obstacles that delayed passage including the politics of slavery. To preser