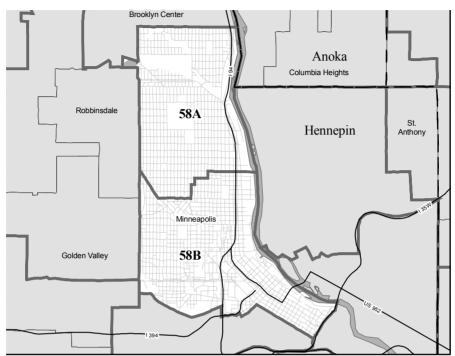

Judge C.R. Magney (NE) - 4051 E. Hwy 61, Grand Marais, MN 55604 Phone: (218) 387-3039

Kilen Woods (S) - 50200 860th St., Lakefield, MN 56150 Phone: (507) 662-6258

Lac qui Parle (S) - 14047 20th Street NW, Watson, MN 56295 Phone: (320) 734-4450