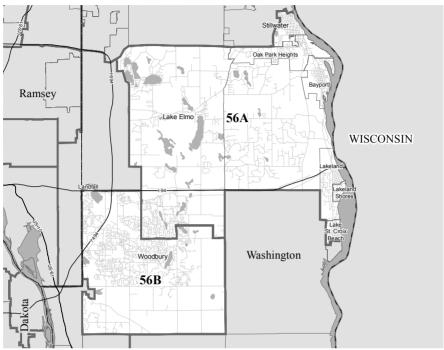

55155

(651) 296-1188

E-mail: rep.leon.lillie@house.mn

Committees: Commerce and Regulatory Reform; Rules and Legislative

Administration; State Government Finance

Occupation: Airline Employee

Education: BS, Political Science, Luther College

Elected: 2004, 2006, 2008, 2010



Representative District 55B **Nora Slawik** (Democratic-Farmer-Labor)

Home: 2335 Snowshoe Ln. E, Maplewood 55119

(651) 738-7099

Capitol: 245 State Office Bldg., St. Paul 55155

(651) 296-7807

**E-mail:** rep.nora.slawik@house.mn

Committees: Health and Human Services Finance, DFL Lead Early

Childhood; State Government Finance; Ways and Means

**Occupation:** Educator

Education: BS, Arizona State University; MPA, University of Minnesota

**Elected:** 1996, 2000, 2002, 2004, 2006, 2008, 2010

## District 56





Senator District 56 **Ted H. Lillie** (Republican)

Home: 4446 Jackpine Trl., Lake Elmo 55042

Capitol: 124 Capitol, St. Paul 55155

(651) 296-4166

E-mail: sen.ted.lillie@senate.mn

Committees: Jobs and Economic Growth, vice chair; State Government

Innovation and Veterans; Transportation

Occupation: Publisher

Education: BA, Gustavus Adolphus



Representative District 56A **Kathy Lohmer** (Republican)

Home: 8199 Hill Trl. N, Lake Elmo 55042

(651) 777-7565

Capitol: 521 State Office Bldg., St. Paul 55155

(651) 296-4244

E-mail: rep.kathy.lohmer@house.mn

**Committees:** Health and Human Services Finance; Health and Human Services Reform; State Government Finance; Veterans Services Division

**Occupation:** Homemaker

Elected: 2010



Representative District 56B **Andrea Kieffer**