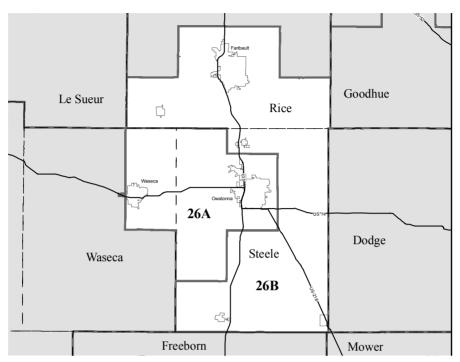

uenhagen@house.mn

Committees: Civil Law; Health and Human Services Reform; Judiciary Policy

and Finance; Public Safety and Crime Prevention Policy and Finance

Occupation: Small Business Owner

Education: ChFC, Finance, American College; CLU, Insurance, American

College

Elected: 2010



Representative District 25B **Kelby Woodard** (Republican)

Home: 147 S. Chestnut St., Belle Plaine 56011

(952) 873-2560

Capitol: 539 State Office Bldg., St. Paul 55155

(651) 296-7065

E-mail: rep.kelby.woodard@house.mn

Committees: Public Safety and Crime Prevention Policy and Finance, vice

chair; Education Finance; Education Reform

**Occupation:** Small Business Owner

**Education:** BS, Criminal Justice, University of North Texas; MBA,

International Business, University of Dallas

District 26





Senator District 26 **Mike Parry** (Republican)

**Home:** 804 9th Ave. SE, Waseca 56093 **Capitol:** 309 Capitol, St. Paul 55155

(651) 296-9457

E-mail: sen.mike.parry@senate.mn

**Committees:** State Government Innovation and Veterans, chair; Finance;

Transportation

Occupation: Small Business Owner, Marketing-Motivation Consultant

Education: Brown Institute of Broadcasting

Elected: Special 2010, 2010



Representative District 26A **Korv Kath** (Democratic-Farmer-Labor)

Home: 2070 Sunlight Ave., Owatonna 55060

(507) 451-0601

Capitol: 201 State Office Bldg., St. Paul 55155

(651) 296-5368, (888) 296-5368 **E-mail:** rep.kory.kath@house.mn

Committees: Agriculture and Rural Development Policy and Finance;

Education Reform; Veterans Services Division

Occupation: High School Ec