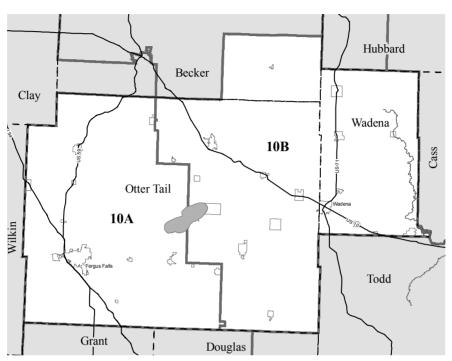

ces Finance; Ways and Means

Occupation: Retired College Administrator

**Education:** BA, Psychology and History-Political Science, Concordia College, Moorhead; MS, Guidance and Counseling, North Dakota State University

Elected: 2002, 2004, 2006, 2008, 2010



Representative District 9B **Paul Marquart** (Democratic-Farmer-Labor)

Home: 605 NE 1st St., Dilworth 56529

(218) 233-9200

Capitol: 313 State Office Bldg., St. Paul 55155

(651) 296-6829, (800) 551-5520 **E-mail:** rep.paul.marquart@house.mn

Committees: Property and Local Tax Division, DFL Lead; Redistricting;

Taxes

Occupation: Teacher

Education: BS, Education-Social Studies, University of North Dakota; MS,

Education Administration, Tri-College University, Moorhead

Elected: 2000, 2002, 2004, 2006, 2008, 2010

District 10





Senator District 10 **Gretchen M. Hoffman** (Republican)

Home: 32038 Loon Trl., Vergas, 56587 Capitol: 124 Capitol, St. Paul 55155

(651) 296-5655

**E-mail:** sen.gretchen.hoffman@senate.mn

Committees: Capital Investment; Health and Human Services; Judiciary and

Public Safety; Taxes

Occupation: Business Owner, Registered Nurse



Representative District 10A **Bud Nornes** (Republican)

Home: 22195 River Oaks Dr., Fergus Falls 56537

(218) 736-7777

Capitol: 471 State Office Bldg., St. Paul 55155

(651) 296-4946, (800) 336-8017 **E-mail:** rep.bud.nornes@house.mn

**Committees:** Higher Education Policy and Finance, chair; Capital Investment; Public Safety and Crime Prevention Policy and Finance; Rules and Legislative Administration; Ways and Means

**Occupation:** Communications