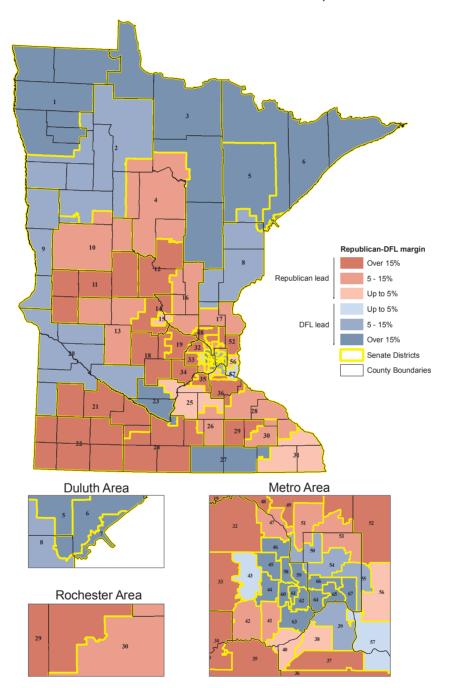

| CHAPTER 7 — Local Government                                    |     |
|-----------------------------------------------------------------|-----|
| Counties in Minnesota                                           | 374 |
| Metropolitan Council                                            |     |
| Regional Development Commissions                                |     |
| Cities in Minnesota                                             |     |
| Townships in Minnesota                                          |     |
| School Districts in Minnesota                                   | 430 |
| CHAPTER 8 — Federal Government                                  |     |
| President of the United States                                  | 440 |
| Vice President of the United States                             | 440 |
| The President's Cabinet.                                        | 440 |
| Minnesota's United States Senators                              | 441 |
| Minnesota Congressional District Map                            | 442 |
| Minnesota's United States Representatives                       |     |
| Supreme Court of the United States                              |     |
| United States Court of Appeals                                  | 448 |
| United States District Court                                    | 448 |
| Office of the United States Attorney                            | 449 |
| Presidents and Vice Presidents of the United States             | 450 |
| Minnesotans in Congress Since Statehood                         | 451 |
| Minnesotans on United States Supreme Court Since Statehood      | 456 |
| CHAPTER 9 — Tribal Government                                   |     |
| Minnesota's Federally Recognized American Indian Tribes         | 458 |
| State Tribal Related Agencies                                   |     |
| CHAPTER 10 — Minnesota Elections                                |     |
| Minnesota Election Results History                              |     |
| Voter Turnout Since 1950                                        | 462 |
| Gubernatorial Election Results Since 1857                       |     |
| Presidential Election Results Since 1960                        |     |
| Minnesota Election Results (2008)                               |     |
| Special Primary and Special Election Results Since Last Edition | 473 |
| August 10, 2010, State Primary                                  |     |
| November 2, 2010, State General Election                        |     |
|                                                                 |     |
| Precinct-Level Results                                          |     |