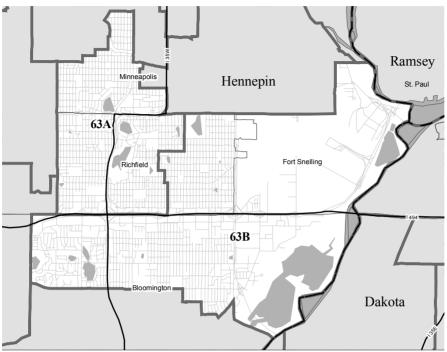

Education Reform: Taxes

Occupation: Financial Educator

Education: BS, Psychology/Social work, University of Minnesota; M.Ed.,

Education, University of Minnesota

Elected: 2000, 2002, 2004, 2006, 2008, 2010



Representative District 62B **Jean Wagenius** (Democratic-Farmer-Labor)

Home: 4804 11th Ave. S, Minneapolis 55417

(612) 822-3347

Capitol: 251 State Office Bldg., St. Paul 55155

(651) 296-4200

E-mail: rep.jean.wagenius@house.mn

**Committees:** Environment, Energy and Natural Resources Policy and Finance, DFL Lead Environment; Legacy Funding Division; Ways and Means

Occupation: Legislator

Education: BA, George Washington University; J.D., William Mitchell

College of Law

**Elected:** 1986, 1988, 1990, 1992, 1994, 1996, 1998, 2000, 2002, 2004, 2006,

2008, 2010

District 63





Senator District 63

Kenneth S. Kelash (Democratic-Farmer-Labor)

Home: 5873 Sunrise Dr., Minneapolis 55419

(612) 866-3529

Capitol: 129 State Office Building, St. Paul 55155

(651) 297-8061

E-mail: sen.kenneth.kelash@senate.mn

**Committees:** Agriculture and Rural Economies; Environment and Natural Resources; Local Government and Elections; Jobs and Economic Growth,

Education: BA, Metropolitan State University; MPA, Kennedy School of

Government

Elected: Special 2008, 2010



Representative District 63A **Paul Thissen** (Democratic-Farmer-Labor)

Minority Leader

Home: 1219 W 51st St., Minneapolis 55419

(612) 824-6697

Capitol: 267 State Office Bldg., St. Paul 55155

(651) 296-5375

E-mail: rep.paul.thissen@house.mn

Committee: Rules and Legislative Administration

**Occupation: