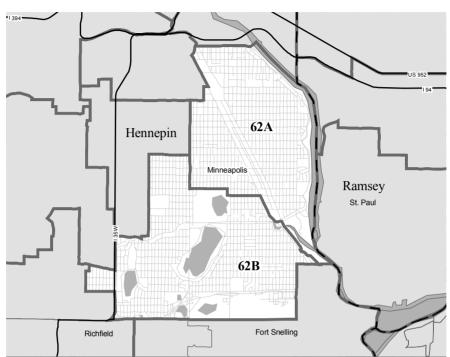

296-0294

**E-mail:** rep.karen.clark@house.mn

Committees: Jobs and Economic Development Finance, DFL Lead Housing;

Capital Investment; Redistricting

Occupation: College Instructor

**Education:** BS, Nursing, College of St. Teresa; MPA, Harvard University

Elected: 1980, 1982, 1984, 1986, 1988, 1990, 1992, 1994, 1996, 1998, 2000,

2002, 2004, 2006, 2008, 2010



Representative District 61B

**Jeff Hayden** (Democratic-Farmer-Labor) Assistant Minority Leader

**Home:** Minneapolis

Capitol: 389 State Office Bldg., St. Paul 55155

(651) 296-7152

E-mail: rep.jeff.hayden@house.mn

Committees: Capital Investment; Health and Human Services Finance; State

Government Finance

Occupation: Non-profit Manager

**Education:** Communications, Bethel University

Elected: 2008, 2010

District 62





Senator District 62

Patricia Torres Ray (Democratic-Farmer-Labor)

Home: 2916 43rd Ave. S, Minneapolis 55406

(612) 722-1068

Capitol: 131 State Office Building, St. Paul 55155

(651) 296-4274

E-mail: sen.patricia.torres.ray@senate.mn

Committees: Education; Jobs and Economic Growth; State Government

Innovation and Veterans

**Occupation:** Consultant

Education: BA, University of Minnesota; MPA, University of Minnesota

Elected: 2006, 2010



Representative District 62A **Jim Davnie** (Democratic-Farmer-Labor)

**Home:** 2741 39th Ave. S, Minneapolis 55406 **Capitol:** 215 State Office Bldg., St. Paul 55155

(651) 296-0173

E-mail: rep.jim.davnie@house.mn

**Committees:** Education Finance: Education Reform: Taxes

Occupation: Financial Educator

Education: BS, Psychology/Social wo