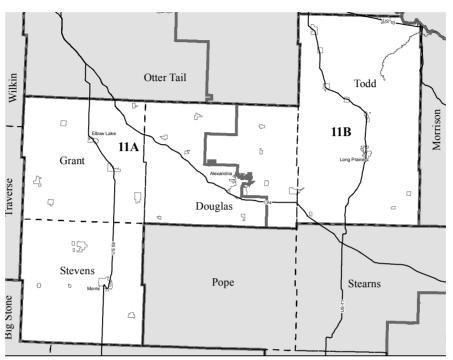

mmittees:** Higher Education Policy and Finance, chair; Capital Investment; Public Safety and Crime Prevention Policy and Finance; Rules and Legislative Administration; Ways and Means

**Occupation:** Communications

Education: Broadcasting, Brown College

Elected: 1996, 1998, 2000, 2002, 2004, 2006, 2008, 2010



Representative District 10B **Mark Murdock** (Republican)

Home: 43620 Round Lake Dr., Otter Tail 56571

(218) 346-4517

Capitol: 593 State Office Bldg., St. Paul 55155

(651) 296-4293

E-mail: rep.mark.murdock@house.mn

Committees: Transportation Policy and Finance, vice chair; Commerce and

Regulatory Reform; Education Reform

Occupation: Hardware Store Owner

Education: BA, History/Political Science, Southwest Minnesota State

University

**Elected:** 2008, 2010

District 11





Senator District 11

Bill G. Ingebrigtsen (Republican)

Home: 6968 Sunset Strip NW, Alexandria 56308

(320) 846-1893

Capitol: 303 Capitol, St. Paul 55155

(651) 297-8063

E-mail: sen.bill.ingebrigtsen@senate.mn

Committees: Environment and Natural Resources, chair; Finance; Judiciary

and Public Safety

Occupation: Retired County Sheriff

Education: AA, Alexandria Technical College

Elected: 2006, 2010



Representative District 11A **Torrey Westrom** (Republican)
Speaker Pro Tempore

Home: PO Box 210, Elbow Lake 56531

(218) 685-6266

Capitol: 443 State Office Bldg., St. Paul 55155

(651) 296-4929

**E-mail:** rep.torrey.westrom@house.mn

Committees: Civil Law, chair; Rules and Legislative Administration; Ways

and Means

Occupation: Attorney, Small Business Owner

Education: BA, Pol