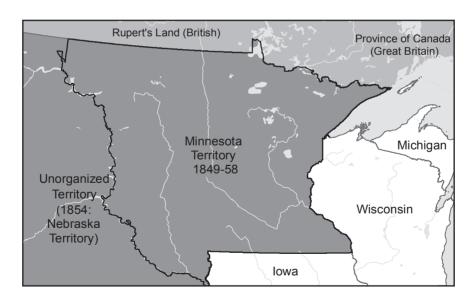

, and proceed to reconsider it. If, after such reconsideration, two-thirds of that house shall agree to pass the bill, it shall be sent, together with the objections, to the other house, by which it shall also be reconsidered, and if approved by two-thirds of that house it shall become a law, but in all such cases the votes of both houses shall be determined by yeas and nays, and the names of the persons voting for or against the bill shall be entered on the journal of each house, respectively. If any bill shall not be returned by the governor within three days (Sundays excepted) after it shall have been presented to him, the same shall be a law in like manner as if he had signed it, unless the legislative assembly, by adjournment, prevent it, in which case it shall not become a law.







#### ACT AUTHORIZING A STATE GOVERNMENT FOR MINNESOTA

**Secretary of State's Note:** During the opening of Congress in December of 1856, Henry Rice, delegate to Congress from the territory of Minnesota, introduced an act authorizing a state government for Minnesota. The Enabling Act passed Congress and was approved on February 26, 1857.

In addition to establishing state boundaries, the Enabling Act provided for a constitutional convention and election of delegates to that convention. It further stipulated that the constitutional convention consider the following proposals: setting aside 72 sections of land for a state university; granting ten sections of land to the state to complete and erect public buildings at the Capitol; granting the state the exclusive rights to use all salt spri