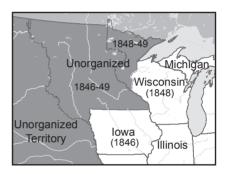

al, and proceed to reconsider it. If, after such reconsideration, two-thirds of that house shall agree to pass the bill, it shall be sent, together with the objections, to the other house, by which it shall also be reconsidered, and if approved by two-thirds of that house it shall become a law, but in all such cases the votes of both houses shall be determined by yeas and nays, and the names of the persons voting for or against the bill shall be entered on the journal of each house, respectively. If any bill shall not be returned by the governor within three days (Sundays excepted) after it shall have been presented to him, the same shall be a law in like manner as if he had signed it, unless the legislative assembly, by adjournment, prevent it, in which case it shall not become a law.







#### ACT AUTHORIZING A STATE GOVERNMENT FOR MINNESOTA

**Secretary of State's Note:** During the opening of Congress in December of 1856, Henry Rice, delegate to Congress from the territory of Minnesota, introduced an act authorizing a state government for Minnesota. The Enabling Act passed Congress and was approved on February 26, 1857.

In addition to establishing state boundaries, the Enabling Act provided for a constitutional convention and election of delegates to that convention. It further stipulated that the constitutional convention consider the following proposals: setting aside 72 sections of land for a state university; granting ten sections of land to the state to complete and erect public buildings at the Capitol; granting the state the exclusive rights to use all salt sp