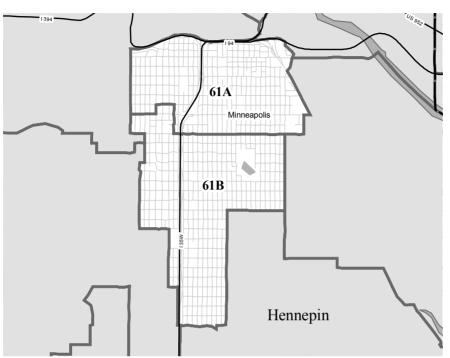

: rep.marion.greene@house.mn

**Committees:** Government Operations and Elections; Legacy Funding Division;

State Government Finance

**Occupation:** Business

Education: BA, Swarthmore College; MBA, University of Texas at Austin

Elected: 2010



Representative District 60B

Frank Hornstein (Democratic-Farmer-Labor)

Home: 4344 Drew Ave. S, Minneapolis 55410

(612) 926-3406

Capitol: 213 State Office Bldg., St. Paul 55155

(651) 296-9281

E-mail: rep.frank.hornstein@house.mn

Committees: Transportation Policy and Finance, DFL Lead; Government

Operations and Elections; Ways and Means

**Occupation:** Community Organizer

Education: BA, Environmental Studies, Macalester College; MA, Urban and

Environmental Policy, Tufts University

**Elected:** 2002, 2004, 2006, 2008, 2010

District 61





Senator District 61

Linda Berglin (Democratic-Farmer-Labor)

Home: 4801 5th Ave. S, Minneapolis 55419

(612) 822-0694

Capitol: 113 State Office Building, St. Paul 55155

(651) 296-4261

E-mail: use online form

Committees: Health and Human Services, ranking DFL member; Capital

Investment; Finance; Rules and Administration

Occupation: Legislator

Education: BFA, Minneapolis College of Art and Design

Elected: 1980, 1982, 1986, 1990, 1992, 1996, 2000, 2002, 2006, 2010



Representative District 61A

**Karen Clark** (Democratic-Farmer-Labor)

Home: 2633 18th Ave. S, Minneapolis 55407

(612) 722-7728

Capitol: 277 State Office Bldg., St. Paul 55155

(651) 296-0294

**E-mail:** rep.karen.clark@house.mn

Committees: Jobs and Economic Development Finance, DFL Lead Housing;

Capital Invest