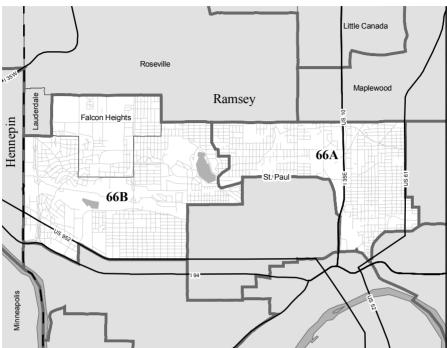

mail:** rep.rena.moran@house.mn

Committees: Education Reform; Health and Human Services Reform; Public

Safety and Crime Prevention Policy and Finance

**Occupation:** Parent Leader Coordinator

Education: BS, Early Childhood Education, Southern Illinois University

Elected: 2010



Representative District 65B **Carlos Mariani** (Democratic-Farmer-Labor)

Home: 187 W Congress St., St. Paul 55107

(651) 224-6647

Capitol: 203 State Office Bldg., St. Paul 55155

(651) 296-9714

E-mail: rep.carlos.mariani@house.mn

Committees: Education Reform, DFL Lead; Education Finance; Public Safety

and Crime Prevention Policy and Finance

Occupation: Nonprofit Management

Education: BA, History, Macalester College

Elected: 1990, 1992, 1994, 1996, 1998, 2000, 2002, 2004, 2006, 2008, 2010

District 66





Senator District 66

Ellen R. Anderson (Democratic-Farmer-Labor)

Resigned effective 3/20/2011

Home: 905 Lakeview Ave., St. Paul 55117

(651) 488-7403

Capitol: 141 State Office Building, St. Paul 55155

(651) 296-5537

E-mail: use online form

**Committees:** Energy, Utilities and Telecommunications, ranking DFL member; Finance; Local Government and Elections, Higher Education

Occupation: Attorney, Adjunct Instructor, University of Minnesota

Education: BA, Carleton College; JD, University of Minnesota

Elected: 1992, 1996, 2000, 2002, 2006, 2010



Representative District 66A **John Lesch** (Democratic-Farmer-Labor)

Minority Whip

Home: 1254 Dale St. N., St. Paul 55117

(651) 489-7238

Capitol: 315 State Office Bldg., St. Paul 55155

(651) 296-4224

E-mail: rep.john.lesch@house.mn