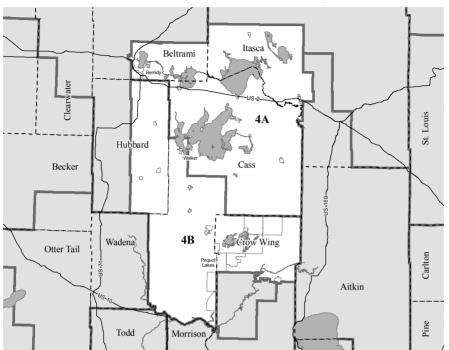

924

Capitol: 307 State Office Bldg., St. Paul 55155

(651) 296-4936

E-mail: rep.tom.anzelc@house.mn

Committees: Commerce and Regulatory Reform; Education Finance; Veterans

Services Division

**Education:** BS, Political Science, St. Cloud State University

**Elected:** 2006, 2008, 2010



Representative District 3B

Carolyn McElfatrick (Republican)

**Home:** 35162 Red Pine Rd., Deer River, 56636 **Capitol:** 545 State Office Building, St. Paul 55155

(651) 296-2365

**E-mail:** rep.carolyn.mcelfatrick@house.mn

**Committees:** Agriculture and Rural Development Policy and Finance; Health and Human Services Finance; Health and Human Services Reform; State

Government Finance

Occupation: Retired

Education: Registered Nurse, Methodis-Kahler School of Nursing

Elected: 2010

District 4





Senator District 4

John J. Carlson (Republican)

Home: Bemidji

Capitol: 320 Capitol, St. Paul 55155

(651) 296-4913

**E-mail:** sen.john.carlson@senate.mn

**Committees:** Capital Investment; Environment and Natural Resources; Higher Education; State Government Innovation and Veterans

Occupation: Small Business Owner-Insurance Agent

**Education:** BS, Bemidji State University; CMA, Institute of Management

Accountants



Representative District 4A **John Persell** (Democratic-Farmer-Labor)
Assistant Minority Leader

Home: 2435 Staghorn Ln., Bemidji 56601

(218) 751-2770

Capitol: 223 State Office Bldg., St. Paul 55155

(651) 296-5516

E-mail: rep.john.persell@house.mn

**Committees:** Agriculture and Rural Development Policy and Finance; Environment, Energy and Natural Resources P