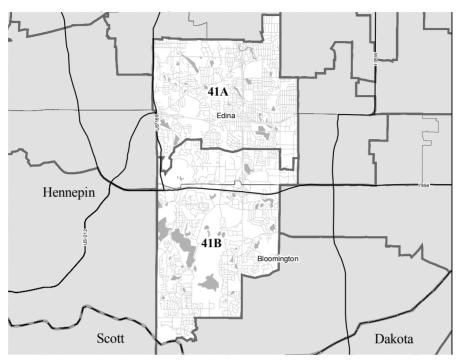

6-4212

E-mail: rep.pam.myhra@house.mn

Committees: Capital Investment; Education Finance; Education Reform;

Taxes

Occupation: CPA, inactive; Educator, retired

Education: BA, Business Administration, University of St. Thomas

Elected: 2010



Representative District 40B **Ann Lenczewski** (Democratic-Farmer-Labor)

Home: 10306 Humboldt Cir., Bloomington 55431

(952) 881-8627

Capitol: 317 State Office Bldg., St. Paul 55155

(651) 296-4218

E-mail: rep.ann.lenczewski@house.mn

Committees: Taxes, DFL Lead; Property and Local Tax Division; Ways and

Means

**Occupation:** Legislator

Education: BA, Psychology, College of St. Benedict; Public Policy, Hubert H.

Humphrey Institute of Public Affairs, University of Minnesota

**Elected:** 1998, 2000, 2002, 2004, 2006, 2008, 2010

District 41





Senator District 41 **Geoff Michel** (Republican)

Deputy Majority Leader

Home: 6617 Nordic Dr., Edina 55439

(952) 943-0854

Capitol: 208 Capitol, St. Paul 55155

(651) 296-6238

**E-mail:** sen.geoff.michel@senate.mn

Committees: Jobs and Economic Growth, chair; Taxes, vice chair; Rules and

Administration

Occupation: Counsel

Education: BA, Dartmouth College; JD, University of Minnesota

Elected: 2002, 2006, 2010



Representative District 41A **Keith Downey** (Republican)

Home: 4620 Bruce Ave., Edina 55424

(952) 688-1837

Capitol: 407 State Office Bldg., St. Paul 55155

(651) 296-4363

E-mail: rep.keith.downev@house.mn

Committees: Ways and Means, vice chair; Education Finance; State

Government Finance; Taxes

**Occupation:** Consultant

Education: BBA, MIS, University of Wisc