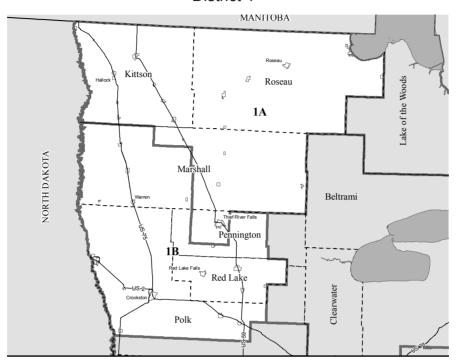

| rep.torrey.westrom@house.mn                              |  |  |  |
| Winkler, Ryan (DFL)                                          | 44B        | 321        | 651-296-7026                 | rep.ryan.winkler@house.mn                                |  |  |  |
| Woodard, Kelby (R)                                           | 25B        | 539        | 651-296-7065                 | rep.kelby.woodard@house.mn                               |  |  |  |
| Zellers, Kurt (R)                                            |            |            |                              | rep.kurt.zellers@house.mn                                |  |  |  |

# Chapter Three State Legislature

# State Legislature Chapter Three

# STATE LEGISLATIVE DISTRICTS



# Chapter Three State Legislature

District 1





Senator District 1

LeRoy Stumpf (Democratic-Farmer-Labor)

Home: 12501 240th Ave. SE, Plummer 56748

(218) 465-4655

Capitol: 145 State Office Building, St. Paul 55155

(651) 296-8660

**E-mail:** use online form

**Committees:** Education, ranking DFL member; Agriculture and Rural Economies; Capital Investment; Energy, Utilities and Telecommunications

Occupation: Farmer

Education: BA, St. Paul Seminary; MPA, Syracuse University

Elected: 1982, 1986, 1990, 1992, 1996, 2000, 2002, 2006, 2010

# State Legislature Chapter Three



Representative District 1A **Dan Fabian** (Republican)

Home: 705 Main Ave. S, Roseau, 56751

(218) 463-1208

Capitol: 431 State Office Building, St. Paul 55155

(651) 296-9635

E-mail: rep.dan.fabian@house.mn

Committees: Redistricting, vice chair; Capital I