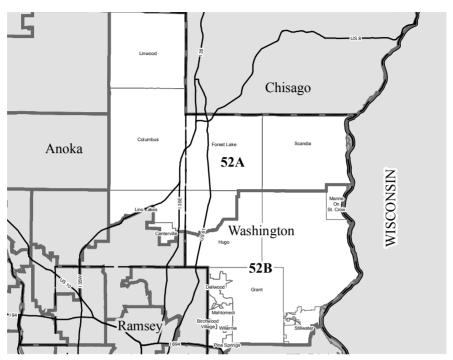

mail: rep.tim.sanders@house.mn

**Committees:** Commerce and Regulatory Reform, vice chair; Government Operations and Elections; Jobs and Economic Development Finance;

Transportation Policy and Finance

Occupation: Commercial Insurance

Education: BA, Political Science, University of Minnesota

Elected: 2008, 2010



Representative District 51B

Tom Tillberry (Democratic-Farmer-Labor)

Home: 700 Mississippi St. NE, Fridley 55432

(763) 571-7969

Capitol: 231 State Office Bldg., St. Paul 55155

(651) 296-5510

**E-mail:** rep.tom.tillberry@house.mn

Committees: Commerce and Regulatory Reform; Education Reform; Taxes

**Occupation:** Educator/Teacher

Education: BA, Political Science, Winona State University; MA, Counseling,

Winona State University

Elected: 2006, 2008, 2010

District 52





Senator District 52

# Ray Vandeveer (Republican)

Home: 1344 Baypoint Dr., Forest Lake 55025

(612) 720-1439

Capitol: 328 Capitol, St. Paul 55155

(651) 296-4351

**E-mail:** sen.ray.vandeveer@senate.mn

**Committees:** Local Government and Elections, chair; Commerce and Consumer Protection; Energy, Utilities and Telecommunications

Occupation: Real Estate Appraiser

Education: BS, St. Cloud State University

Elected: 2006, 2010



Representative District 52A **Bob Dettmer** (Republican)

Home: 20617 Everton Ct. N, Forest Lake 55025

(651) 464-4475

Capitol: 473 State Office Bldg., St. Paul 55155

(651) 296-4124

E-mail: rep.bob.dettmer@house.mn

Committees: Higher Education Policy and Finance, vice chair; Property and

Local Tax Division; Veterans Services Division

Occupation: Educ