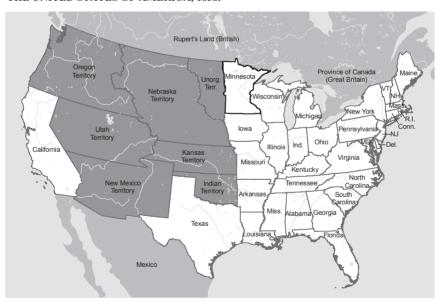

as the judge, attorney and marshal of the district of Iowa; and in all cases of appeal or writ of error heretofore prosecuted and now pending in the supreme court of the United States, upon any record from the supreme court of Minnesota Territory, the mandate of execution or order of further proceedings shall be directed by the supreme court of the United States to the district court of the United States for the district of Minnesota, or to the supreme court of the State of Minnesota, as the nature of such appeal or writ of error may require; and each of those courts shall be the successor of the supreme court of Minnesota Territory, as to all such cases, with full power to hear and determine the same, and to award mesne or final process therein.

#### THE UNITED STATES OF AMERICA, 1858.



#### THE CONSTITUTION OF THE STATE OF MINNESOTA

Secretary of State's Note: In accordance with the Enabling Act of February 26, 1857, an election was held on June 1, 1857, at which Republican and Democratic delegates were elected to the constitutional convention. When these delegates assembled in St. Paul on July 13, 1857 to draft the Minnesota Constitution, bitterness between the two parties was so intense that Republican delegates and Democratic delegates refused to meet in the same convention. As a result, each party held separate sessions in different rooms of the first capitol building.

The Democratic convention was presided over by Henry H. Sibley, later elected first governor of Minnesota. The Republican convention was presided over first by John W. North, and later by St. Andrew