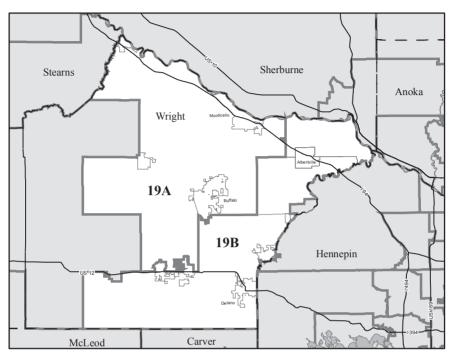

l:** rep.ron.shimanski@house.mn

**Committees:** Judiciary Policy and Finance, vice chair; Agriculture and Rural Development Policy and Finance; Transportation Policy and Finance

**Occupation:** Farmer and Business Owner

Education: AS, Agricultural Business, Ridgewater College

Elected: 2006, 2008, 2010



Representative District 18B **Dean Urdahl** (Republican)

Home: 54880 253rd St., Grove City 56243

(320) 857-2600

Capitol: 571 State Office Bldg., St. Paul 55155

(651) 296-4344, (800) 920-5861 **E-mail:** rep.dean.urdahl@house.mn

Committees: Legacy Funding Division, chair; Government Operations and

Elections: State Government Finance

Occupation: Author, Retired Educator

Education: BS, Social Studies, St. Cloud State University

Elected: 2002, 2004, 2006, 2008, 2010

District 19





Senator District 19 **Amy T. Koch** (Republican)
Majority Leader

Home: 806 Natalie Dr., Buffalo 55313 Capitol: 208 Capitol, St. Paul 55155

(651) 296-5981

E-mail: sen.amy.koch@senate.mn

**Committees:** Rules and Administration, chair; Energy, Utilities and Telecommunications

Occupation: Business Owner, Administrative

Education: BES, St. Cloud State University; Defense Language Institute

**Elected:** Special 2005, 2006, 2010



Representative District 19A **Bruce Anderson** (Republican)

Home: 3222 Aadland Ave., Buffalo Twp. 55313

(763) 682-1480

Capitol: 365 State Office Bldg., St. Paul 55155

(651) 296-5063

E-mail: rep.bruce.anderson@house.mn

**Committees:** Veterans Services Division, chair; Agriculture and Rural Development Policy and Finance; State Government Finance; Ways