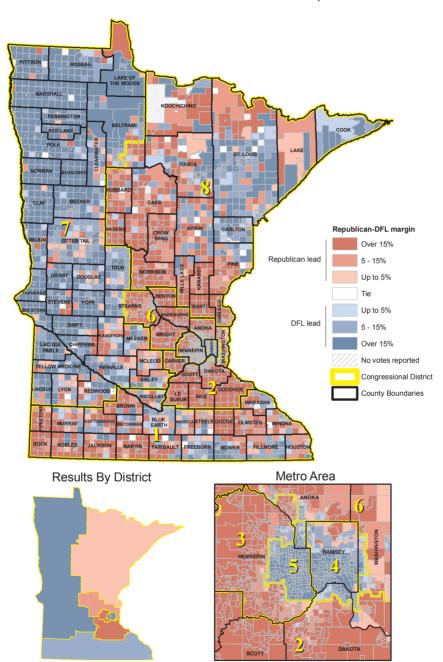

| CHAPTER 7 — Local Government                                    |     |
|-----------------------------------------------------------------|-----|
| Counties in Minnesota                                           | 374 |
| Metropolitan Council                                            |     |
| Regional Development Commissions                                |     |
| Cities in Minnesota                                             |     |
| Townships in Minnesota                                          |     |
| School Districts in Minnesota                                   | 430 |
| CHAPTER 8 — Federal Government                                  |     |
| President of the United States                                  | 440 |
| Vice President of the United States                             | 440 |
| The President's Cabinet.                                        | 440 |
| Minnesota's United States Senators                              | 441 |
| Minnesota Congressional District Map                            | 442 |
| Minnesota's United States Representatives                       |     |
| Supreme Court of the United States                              |     |
| United States Court of Appeals                                  | 448 |
| United States District Court                                    | 448 |
| Office of the United States Attorney                            | 449 |
| Presidents and Vice Presidents of the United States             | 450 |
| Minnesotans in Congress Since Statehood                         | 451 |
| Minnesotans on United States Supreme Court Since Statehood      | 456 |
| CHAPTER 9 — Tribal Government                                   |     |
| Minnesota's Federally Recognized American Indian Tribes         | 458 |
| State Tribal Related Agencies                                   |     |
| CHAPTER 10 — Minnesota Elections                                |     |
| Minnesota Election Results History                              |     |
| Voter Turnout Since 1950                                        | 462 |
| Gubernatorial Election Results Since 1857                       |     |
| Presidential Election Results Since 1960                        |     |
| Minnesota Election Results (2008)                               |     |
| Special Primary and Special Election Results Since Last Edition | 473 |
| August 10, 2010, State Primary                                  |     |
| November 2, 2010, State General Election                        |     |
|                                                                 |     |
| Precinct-Level Results                                          |     |