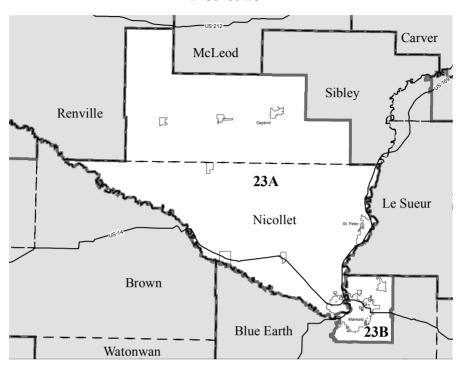

man Services Finance; Judiciary Policy and Finance

**Occupation:** Independent Public Relations Consultant

**Education:** BA, Public Administration, Speech Communication and Political Science, Southwest Minnesota State University; MPS Professional Studies,

George Washington University

Elected: 2010



Representative District 22B **Rod Hamilton** (Republican) Majority Whip

Home: 1717 2nd Ave., Mountain Lake 56159

(507) 427-3916

Capitol: 559 State Office Bldg., St. Paul 55155

(651) 296-5373, (800) 735-2463 **E-mail:** rep.rod.hamilton@house.mn

**Committees:** Agriculture and Rural Development Policy and Finance, chair; Health and Human Services Finance; Rules and Legislative Administration; Ways and Means

Occupation: Pork Producer

**Elected:** 2004, 2006, 2008, 2010

District 23





Senator District 23

Kathy Sheran (Democratic-Farmer-Labor)

Home: 317 Broad St. N, Mankato 56001

(507) 344-2155

Capitol: 127 State Office Building, St. Paul 55155

(651) 296-6153

E-mail: sen.kathy.sheran@senate.mn

Committees: Health and Human Services; Higher Education; Transportation

Occupation: Nurse, Nurse Educator, Small Business Partner

Education: BSN, College of St. Teresa; MS, Minnesota State University

Mankato

Elected: 2006, 2010



Representative District 23A **Terry Morrow** (Democratic-Farmer-Labor)

Minority Whip

Home: 614 Washington Ave. S, St. Peter 56082

(507) 327-8226

Capitol: 211 State Office Bldg., St. Paul 55155

(651) 296-8634

**E-mail:** rep.terry.morrow@house.mn

Committees: Agriculture and Rural Development Policy and Finance; Higher

Education Polic