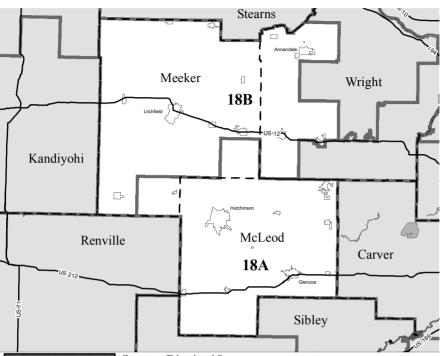

ajority Leader

**Home:** Crown (763) 634-2616

Capitol: 487 State Office Bldg., St. Paul 55155

(651) 296-5364

E-mail: rep.kurt.daudt@house.mn

**Committees:** Rules and Legislative Administration, vice chair; Commerce and Regulatory Reform; Higher Education Policy and Finance; Property and Local

Tax Division; Redistricting

**Occupation:** Business Manager

Elected: 2010



Representative District 17B **Bob Barrett** (Republican)

Home: 27535 Redwing Ave., Shafer 55074

(651) 213-1090

Capitol: 413 State Office Bldg., St. Paul 55155

(651) 296-5377

**E-mail:** rep.bob.barrett@house.mn

Committees: Education Reform; Health and Human Services Reform;

Property and Local Tax Division

**Occupation:** Business

Education: BS, Accounting, Minnesota State University - Mankato

District 18



Senator District 18

Scott J. Newman (Republican)

Home: 24203 Oday Ave., Hutchinson 55350

(320) 587-5965

Capitol: 301 Capitol, St. Paul 55155

(651) 296-4131

E-mail: sen.scott.newman@senate.mn

Committees: Judiciary and Public Safety, vice chair; Finance; Health and

Human Services



Representative District 18A **Ron Shimanski** (Republican)

Home: 23808 Jet Ave., Silver Lake 55381

(320) 327-0112

Capitol: 367 State Office Bldg., St. Paul 55155

(651) 296-1534

**E-mail:** rep.ron.shimanski@house.mn

**Committees:** Judiciary Policy and Finance, vice chair; Agriculture and Rural Development Policy and Finance; Transportation Policy and Finance

**Occupation:** Farmer and Business Owner

Education: AS, Agricultural Business, Ridgewater College

Elected: 2006, 2008, 2010



Represent