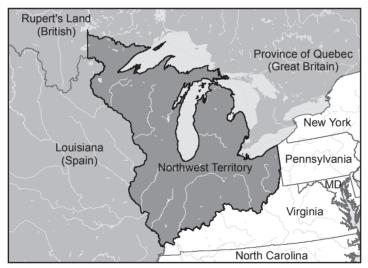

westward expansion of the United States would occur through the admission of new states rather than by the extension of existing states' boundaries. In addition, new states were to be admitted into the Union on equal footing with states previously established.

The act included civil rights provisions, which were precursors to the Bill of Rights in the U.S. Constitution. It included freedom of religion, the rights of habeas corpus and a trial by jury. It banned slavery in the territory, excessive fines, ex post facto laws, cruel and unusual punishment, and encouraged public education.

By May 1848, five states were carved from the Northwest Territory: Ohio, Indiana, Illinois, Michigan, and Wisconsin. Minnesota would incorporate the remaining territorial land west of the St. Croix River.



The Northwest Territory 1787

#### **NORTHWEST ORDINANCE 1787**

[Passed, July 13, 1787]

An Ordinance for the government of the territory of the United States northwest of the river Ohio.

1. Be it ordained by the United States, in Congress assembled, That the said territory, for the

purpose of temporary government, be one district, subject, however, to be divided into two districts, as future circumstances may, in the opinion of Congress, make it expedient.

- 2. Be it ordained by the authority aforesaid. That the estates both of resident and non-resident proprietors in the said territory, dying intestate, shall descend to, and be distributed among, their children and the descendants of a deceased child in equal parts, the descendants of a deceased child or grandchild to take the shar