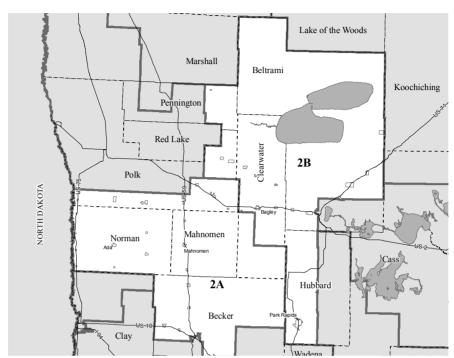

vice chair; Capital Investment; Education Finance;

Environment, Energy and Natural Resources Policy and Finance

Occupation: Teacher, (self-employed) Crop Hail Insurance Adjuster

**Education:** BA, Biology, Health and Physical Education, Concordia College;

MA, Education/Physical Education, North Dakota State University

Elected: 2010



Representative District 1B **Deb Kiel** (Republican)

**Home:** 36044 275th Ave. SW, Crookston, 56716 **Capitol:** 423 State Office Building, St. Paul 55155

(651) 296-5091

E-mail: rep.deb.kiel@house.mn

**Committees:** Legacy Funding Division, vice chair; Agriculture and Rural Development Policy and Finance; Education Reform; Transportation Policy

and Finance

Occupation: Farmer/Homemaker

Elected: 2010

# Chapter Three State Legislature

District 2





Senator District 2

Rod Skoe (Democratic-Farmer-Labor)

Home: Rt. 2, Box 80, Clearbrook 56634

(218) 776-3420

Capitol: 107 State Office Building, St. Paul 55155

(651) 296-4196

E-mail: sen.rod.skoe@senate.mn

Committees: Agriculture and Rural Economies; Environment and Natural

Resources; Taxes

Occupation: Farmer

Education: BA, Augsburg College

Elected: 2002, 2006, 2010

# State Legislature Chapter Three



Representative District 2A **Kent Eken** (Democratic-Farmer-Labor)
Assistant Minority Leader

Home: 3463 170th Ave., Twin Valley 56584

(218) 584-8109

Capitol: 243 State Office Bldg., St. Paul 55155

(651) 296-9918

E-mail: rep.kent.eken@house.mn

Committees: Agriculture and Rural Development Policy and Finance, DFL

Lead; Transportation Policy and Finance; Ways and Means

**O