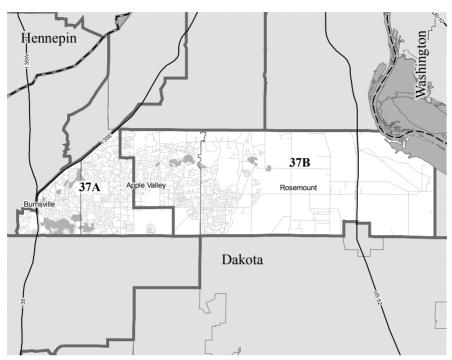

# Contents

| CHAFTER I — Millinesota III FTOILLE                                                                                                        |     |
|--------------------------------------------------------------------------------------------------------------------------------------------|-----|
| Minnesota In Profile                                                                                                                       | 2   |
| Vital Statistical Trends                                                                                                                   | 3   |
| Population                                                                                                                                 | 4   |
| Education                                                                                                                                  | 5   |
| Employment                                                                                                                                 | 6   |
| Energy                                                                                                                                     | 7   |
| Transportation                                                                                                                             | 8   |
| Agriculture                                                                                                                                | 9   |
| Exports                                                                                                                                    | 10  |
| Minnesota State Parks                                                                                                                      | 11  |
| National Parks in Minnesota                                                                                                                | 12  |
| Diagram of Minnesota State Government                                                                                                      | 13  |
| Minnesota's Political Landscape (Maps)                                                                                                     | 14  |
| State Symbols                                                                                                                              | 19  |
| State Historic Sites                                                                                                                       | 24  |
| CHAPTER 2 — Charters, Laws and Founding Documents  Declaration of Independence 1776  The Constitution of the United States of America 1787 |     |
|                                                                                                                                            |     |
| Constitutional Congressional Act: Northwest Ordinance of 1787                                                                              |     |
| Congressional Act: Organic Act of 1849                                                                                                     |     |
|                                                                                                                                            |     |
| Congressional Act: Admission of Minnesota into the Union 1858  Minnesota Constitution 1858                                                 |     |
| Amendments Proposed to State Constitution Since 1858                                                                                       |     |
| Amendments 1 toposed to state constitution since 1838                                                                                      | 75  |
| CHAPTER 3 — State Legislature                                                                                                              |     |
| The Minnesota Legislature                                                                                                                  |     |
| Members of the Senate                                                                                                                      |     |
| Members of the House of Representatives                                                                                                    |     |
| State Legislative Districts Map                                                                                                            |     |
| Legislators, District Maps, and Contact Information                                                                                        | 94  |
| Legislative Committees                                                                                                                     | 220 |
| State Senate Committees.                                                                                                                   | 228 |