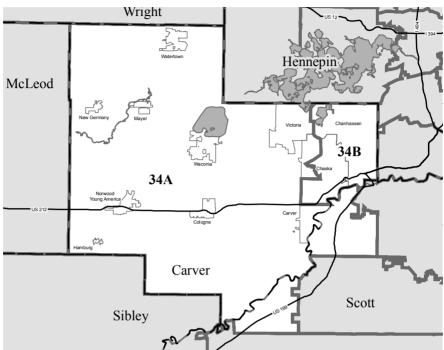

-mail:** rep.steve.smith@house.mn

Committees: Ethics, chair; Judiciary Policy and Finance, chair; Public Safety

and Crime Prevention Policy and Finance; Ways and Means

**Occupation:** Attorney

Education: BA, Political Science, University of Minnesota; JD, Oklahoma

City University School of Law

Elected: 1990, 1992, 1994, 1996, 1998, 2000, 2002, 2004, 2006, 2008, 2010



Representative District 33B **Connie Doepke** (Republican)

Home: 265 Hollander Rd., Orono 55391

(952) 449-8696

Capitol: 579 State Office Bldg., St. Paul 55155

(651) 296-4315

E-mail: rep.connie.doepke@house.mn

Committees: Education Reform, vice chair; Higher Education Policy and

Finance; Taxes

**Occupation:** Consultant

Education: BA, Communications, Michigan State University

Elected: 2008, 2010

District 34





Senator District 34

Julianne E. Ortman (Republican)

Home: 8525 Mission Hills Ln., Chanhassen 55317

(612) 386-8523

Capitol: 120 Capitol, St. Paul 55155

(651) 296-4837

E-mail: sen.julianne.ortman@senate.mn

Committees: Taxes, chair; Judiciary and Public Safety; Rules and

Administration; State Government Innovation and Veterans

Occupation: Attorney

Education: BA, Macalester College; JD, University of Pennsylvania Law

School

Elected: 2002, 2006, 2010



Representative District 34A **Ernie Leidiger** (Republican)

Home: 7775 Tacoma Ave., Mayer 55360

(612) 963-1710

Capitol: 415 State Office Bldg., St. Paul 55155

(651) 296-4282

E-mail: rep.ernie.leidiger@house.mn

**Committees:** Jobs and Economic Development Finance; Public Safety and Crime Prevention Policy and Finance; State