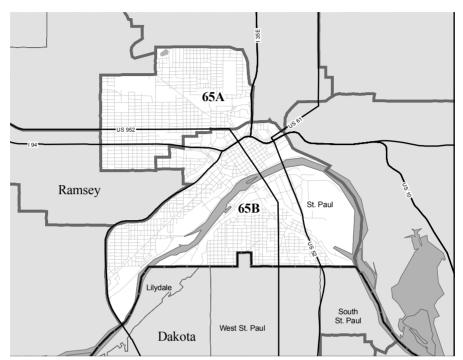

h and Human Services Finance; Health and Human

Services Reform; Rules and Legislative Administration

**Occupation:** Nursing Faculty

Education: BS, Nursing, University of Wisconsin-Oshkosh; MA,

Organizational Leadership, College of St. Catherine.

Elected: 2006, 2008, 2010



Representative District 64B **Michael Paymar** (Democratic-Farmer-Labor)

Home: St. Paul

Capitol: 301 State Office Bldg., St. Paul 55155

(651) 296-4199

E-mail: rep.michael.paymar@house.mn

Committees: Ethics; Jobs and Economic Development Finance; Rules and

Legislative Administration; Taxes

**Occupation:** Resource Specialist

Education: BA, Education, History, College of St. Scholastica; MA, Public

Administration, Hamline University

**Elected:** 1996, 1998, 2000, 2002, 2004, 2006, 2008, 2010

District 65





Senator District 65

Sandra L. Pappas (Democratic-Farmer-Labor)

Home: 66 E 9th St., Apt. 2605, St. Paul 55101

(651) 227-6032

Capitol: 143 State Office Building, St. Paul 55155

(651) 296-1802

E-mail: use online form

**Committees:** Higher Education, ranking DFL member; Capital Investment; Commerce and Consumer Protection; Environment and Natural Resources

Occupation: Legislator

Education: BA, Metropolitan State University; MPA, John F. Kennedy School

of Government-Harvard University.

Elected: 1990, 1992, 1996, 2000, 2002, 2006, 2010



Representative District 65A **Rena Moran** (Democratic-Farmer-Labor)

**Home:** 671 Aurora Ave. W, St. Paul 55104 **Capitol:** 227 State Office Bldg., St. Paul 55155

(651) 296-5158

**E-mail:** rep.rena.moran@house.mn

Committees: Education Ref