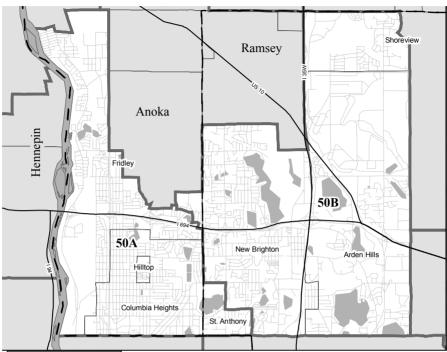

A **Peggy Scott** (Republican)

Home: 1363 146th Ave. NW, Andover 55304

(763) 434-6282

Capitol: 477 State Office Bldg., St. Paul 55155

(651) 296-4231

E-mail: rep.peggy.scott@house.mn

**Committees:** Capital Investment, vice chair; Civil Law; Environment, Energy and Natural Resources Policy and Finance; Redistricting; Rules and Legislative Administration

Occupation: Homemaker

Education: Fashion Merchandising, Lowthian College

Elected: 2008, 2010



Representative District 49B **Branden Petersen** (Republican)

**Home:** 13440 Uplander St., Andover 55304 **Capitol:** 577 State Office Bldg., St. Paul 55155

651-296-5369

E-mail: rep.branden.petersen@house.mn

Committees: Education Finance; Education Reform; Property and Local Tax

Division

**Occupation:** Sales Manager

District 50





Senator District 50

Barb Goodwin (Democratic-Farmer-Labor)

Home: 650 Sullivan Ln. NE, Columbia Heights 55421

(763) 574-1716

Capitol: 123 State Office Building, St. Paul 55155

(651) 296-4334

E-mail: sen.barb.goodwin@senate.mn

Committees: Finance; Judiciary and Public Safety; State Government

Innovation and Veterans

Occupation: Legislator

Education: BA, Hamline University



Representative District 50A **Carolyn Laine** (Democratic-Farmer-Labor)

Home: 1908 41st Ave. NE, Columbia Heights 55421

(763) 788-1864

Capitol: 287 State Office Bldg, St. Paul 55155

(651) 296-4331

E-mail: rep.carolyn.laine@house.mn

Committees: Health and Human Services Finance; Judiciary Policy and

Finance; Rules and Legislative Administration

**Occupation:** Educator

Education: BS, Education, Univ