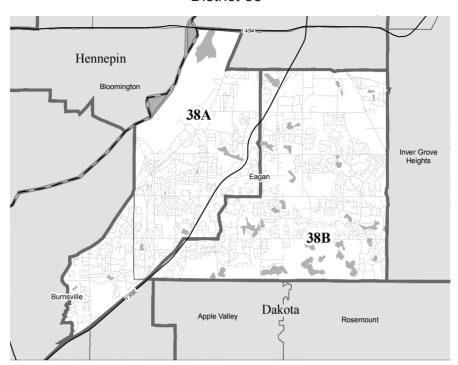

# Contents

| CHAFTER I — Millinesota III FTOILLE                                                                                                        |     |
|--------------------------------------------------------------------------------------------------------------------------------------------|-----|
| Minnesota In Profile                                                                                                                       | 2   |
| Vital Statistical Trends                                                                                                                   | 3   |
| Population                                                                                                                                 | 4   |
| Education                                                                                                                                  | 5   |
| Employment                                                                                                                                 | 6   |
| Energy                                                                                                                                     | 7   |
| Transportation                                                                                                                             | 8   |
| Agriculture                                                                                                                                | 9   |
| Exports                                                                                                                                    | 10  |
| Minnesota State Parks                                                                                                                      | 11  |
| National Parks in Minnesota                                                                                                                | 12  |
| Diagram of Minnesota State Government                                                                                                      | 13  |
| Minnesota's Political Landscape (Maps)                                                                                                     | 14  |
| State Symbols                                                                                                                              | 19  |
| State Historic Sites                                                                                                                       | 24  |
| CHAPTER 2 — Charters, Laws and Founding Documents  Declaration of Independence 1776  The Constitution of the United States of America 1787 |     |
|                                                                                                                                            |     |
| Constitutional Congressional Act: Northwest Ordinance of 1787                                                                              |     |
| Congressional Act: Organic Act of 1849                                                                                                     |     |
|                                                                                                                                            |     |
| Congressional Act: Admission of Minnesota into the Union 1858  Minnesota Constitution 1858                                                 |     |
| Amendments Proposed to State Constitution Since 1858                                                                                       |     |
| Amendments 1 toposed to state constitution since 1838                                                                                      | 75  |
| CHAPTER 3 — State Legislature                                                                                                              |     |
| The Minnesota Legislature                                                                                                                  |     |
| Members of the Senate                                                                                                                      |     |
| Members of the House of Representatives                                                                                                    |     |
| State Legislative Districts Map                                                                                                            |     |
| Legislators, District Maps, and Contact Information                                                                                        | 94  |
| Legislative Committees                                                                                                                     | 220 |
| State Senate Committees.                                                                                                                   | 228 |