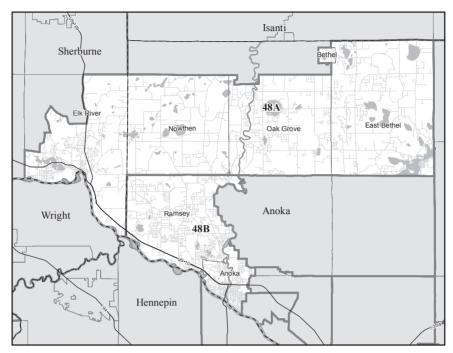

Capitol: 311 State Office Bldg., St. Paul 55155

(651) 296-5513

E-mail: rep.denise.dittrich@house.mn

Committees: Commerce and Regulatory Reform; Education Finance; Property

and Local Tax Division

**Occupation:** Homemaker

Education: BS, Elementary Education, University of Minnesota

Elected: 2004, 2006, 2008, 2010



Representative District 47B

**Melissa Hortman** (Democratic-Farmer-Labor) Minority Whip

Home: 8710 Windsor Terr., Brooklyn Park 55443

(763) 425-5279

Capitol: 377 State Office Bldg., St. Paul 55155

(651) 296-4280

**E-mail:** rep.melissa.hortman@house.mn

Committees: Civil Law; Redistricting; Taxes

**Occupation:** Business

**Education:** BA, Political Science/Philosophy, Boston University; JD,

University of Minnesota

Elected: 2004, 2006, 2008, 2010

District 48





Senator District 48

Michael J. Jungbauer (Republican)

Home: 21212 East Bethel Blvd., East Bethel 55011

Capitol: 235 Capitol, St. Paul 55155

(651) 296-3733

**E-mail:** sen.michael.jungbauer@senate.mn

**Committees:** Energy, Utilities and Telecommunications, vice chair; Capital Investment; Commerce and Consumer Protection; Judiciary and Public Safety

Occupation: Water Resources Manager

Education: Moody Bible Institute; Metropolitan State University; University

of Minnesota - Humphrey Institute

Elected: 2002, 2006, 2010



Representative District 48A **Tom Hackbarth** (Republican)

Home: 19255 Eidelweiss St. NW, Cedar 55011

(763) 753-3215

Capitol: 409 State Office Bldg., St. Paul 55155

(651) 296-2439

E-mail: rep.tom.hackbarth@house.mn

Committees: Capital Investment; Environ