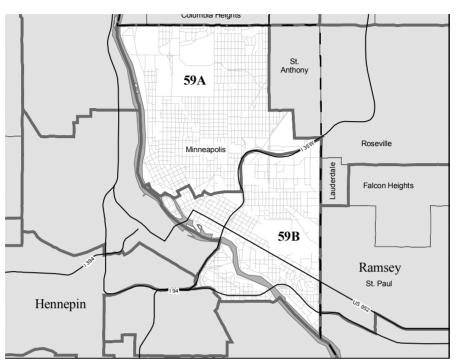

Judge C.R. Magney (NE) - 4051 E. Hwy 61, Grand Marais, MN 55604 Phone: (218) 387-3039

Kilen Woods (S) - 50200 860th St., Lakefield, MN 56150 Phone: (507) 662-6258

Lac qui Parle (S) - 14047 20th Street NW, Watson, MN 56295 Phone: (320) 734-4450