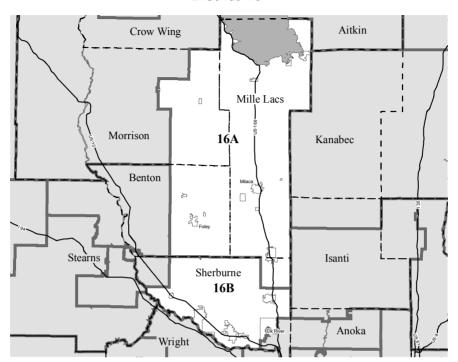

Judge C.R. Magney (NE) - 4051 E. Hwy 61, Grand Marais, MN 55604 Phone: (218) 387-3039

Kilen Woods (S) - 50200 860th St., Lakefield, MN 56150 Phone: (507) 662-6258

Lac qui Parle (S) - 14047 20th Street NW, Watson, MN 56295 Phone: (320) 734-4450