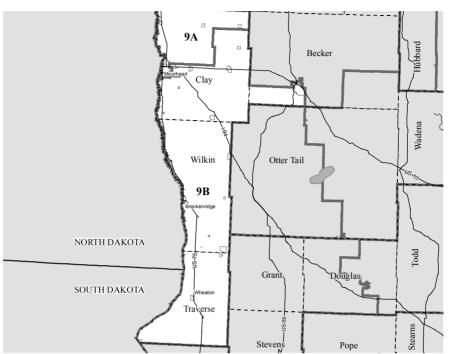

**Committees:** Environment, Energy and Natural Resources Policy and Finance, DFL Lead Energy; Civil Law; Public Safety and Crime Prevention Policy and Finance

Education: BS, Psychology, Purdue University; MA, English, Purdue

University

Elected: 1996, 1998, 2000, 2002, 2004, 2006, 2008, 2010



Representative District 8B **Roger Crawford** (Republican)

Home: 436 Union St. S, Mora, 55051

(320) 679-3953

Capitol: 421 State Office Building, St. Paul 55155

(651) 296-0518

**E-mail:** rep.roger.crawford@house.mn

Committees: Property and Local Tax Division, vice chair; Commerce and

Regulatory Reform; Education Reform; Taxes

Occupation: Small Business Owner

Education: BA, Mass Communications, St. Cloud State University; BS,

Elementary Education, St. Cloud State University

District 9





Senator District 9

Keith Langseth (Democratic-Farmer-Labor)

Home: 14043 S. 70th Ave. S, Glyndon 56547

(218) 498-2580

Capitol: 139 State Office Building, St. Paul 55155

(651) 296-3205

E-mail: use online form

Committees: Capital Investment, ranking DFL member; Environment and

Natural Resources; Finance; Rules and Administration

**Occupation:** Cattle Farmer

Education: High School

Elected: 1980, 1982, 1986, 1990, 1992, 1996, 2000, 2002, 2006, 2010



Representative District 9A

Morrie Lanning (Republican)

Speaker Pro Tempore

Home: PO Box 36, Moorhead 56561

(218) 236-5566

Capitol: 379 State Office Bldg., St. Paul 55155

(651) 296-5515, (800) 657-3742

**E-mail:** rep.morrie.lanning@house.mn

Committees: State Government Finance, chair; Capital Investment; Health and

Human S