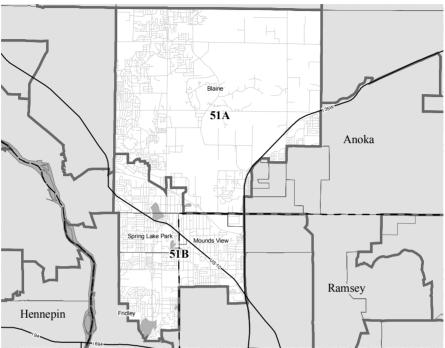

Finance; Rules and Legislative Administration

**Occupation:** Educator

Education: BS, Education, University of Minnesota Duluth; MA, Psychology,

St. Mary's University; 3 yrs. PhD work in Health Psychology.

Elected: 2006, 2008, 2010



Representative District 50B

**Kate Knuth** (Democratic-Farmer-Labor)

Home: PO Box 120822, New Brighton 55112

(651) 697-7029

Capitol: 323 State Office Bldg, St. Paul 55155

(651) 296-0141

E-mail: rep.kate.knuth@house.mn

Committees: Environment, Energy and Natural Resources Policy and Finance;

Rules and Legislative Administration; Taxes

**Occupation:** Conservation Biologist

Education: BA, Biology/Philosophy, University of Chicago; M. Sc.,

Biodiversity Conservation and Management, Oxford University

**Elected:** 2006, 2008, 2010

# District 51





Senator District 51 **Pam Wolf** (Republican)

Home: 7743 Lakeview Ln., Spring Lake Park 55432

Capitol: 306 Capitol, St. Paul 55155

(651) 296-2556

E-mail: sen.pam.wolf@senate.mn

Committees: Education; Local Government and Elections; Transportation

Occupation: Teacher

Education: BA, Bethel College



Representative District 51A **Tim Sanders** (Republican)

**Home:** 2064 119th Ave. NE, Blaine 55449

(612) 877-1283

Capitol: 449 State Office Bldg., St. Paul 55155

(651) 296-4226

E-mail: rep.tim.sanders@house.mn

**Committees:** Commerce and Regulatory Reform, vice chair; Government Operations and Elections; Jobs and Economic Development Finance;

Transportation Policy and Finance

Occupation: Commercial Insurance

Education: BA, Political Science, University of Minnesota

Elected