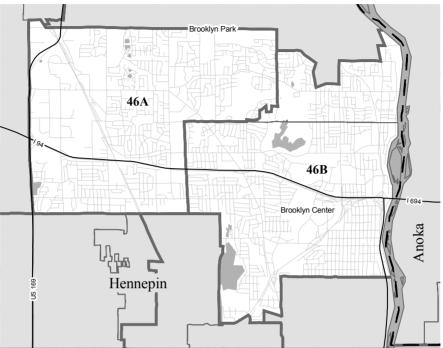

Education:** BS, Education, Macalester College; Graduate License (LD),

Graduate License (EBD), University of Minnesota

**Elected:** 2004, 2006, 2008, 2010



Representative District 45B

**Lyndon R. Carlson Sr.** (Democratic-Farmer-Labor)

Home: 8216 35th Ave. N, Crystal 55427

(763) 533-9779

Capitol: 283 State Office Bldg., St. Paul 55155

(651) 296-4255

E-mail: rep.lyndon.carlson@house.mn

Committees: Ways and Means, DFL Lead; Capital Investment; Taxes

Occupation: Retired Teacher

**Education:** BS, Social Studies, Minnesota State University Mankato; graduate work, Minnesota State University Mankato; graduate work, University of St.

Thomas

Elected: 1972, 1974, 1976, 1978, 1980, 1982, 1984, 1986, 1988, 1990, 1992,

1994, 1996, 1998, 2000, 2002, 2004, 2006, 2008, 2010

District 46





Senator District 46

Linda Scheid (Democratic-Farmer-Labor)

Home: 6625 81st Ave. N, Brooklyn Park 55445

(763) 561-5872

Capitol: 23 State Office Building, St. Paul 55155

(651) 296-8869

E-mail: use online form

Committees: Commerce and Consumer Protection, ranking DFL member;

Education; Judiciary and Public Safety

Occupation: Substitute Teacher

Education: BA, Coe College; JD, William Mitchell College of Law

Elected: 1996, 2000, 2002, 2006, 2010



Representative District 46A

Michael V. Nelson (Democratic-Farmer-Labor)

Home: 7441 Hampshire Ave. N. Brooklyn Park 55428

(763) 561-2795

Capitol: 229 State Office Bldg, St. Paul 55155

(651) 296-3751

E-mail: rep.michael.nelson@house.mn

Committees: Government Operations and Elections, DFL Lead; Commerce

and Regulatory Reform; Tran