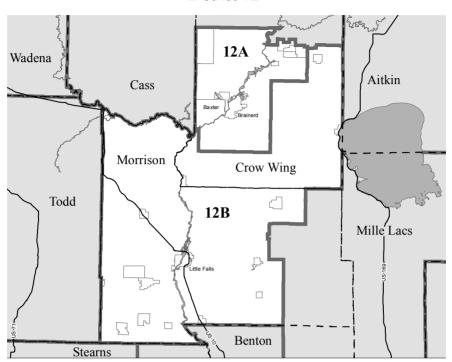

E-mail:** rep.torrey.westrom@house.mn

Committees: Civil Law, chair; Rules and Legislative Administration; Ways

and Means

Occupation: Attorney, Small Business Owner

Education: BA, Political Science, Bemidji State University; JD, William

Mitchell College of Law

Elected: 1996, 1998, 2000, 2002, 2004, 2006, 2008, 2010



Representative District 11B

Mary Franson (Republican)

Home: 2740 Le Homme Dieu Hts., NE, Alexandria, 56308

(320) 762-8572

Capitol: 429 State Office Bldg., St. Paul 55155

(651) 296-3201

E-mail: rep.mary.franson@house.mn

Committees: Agriculture and Rural Development Policy and Finance; Health

and Human Services Finance; Health and Human Services Reform

Occupation: Licensed Childcare Provider

Education: BA, Psychology, University of Minnesota-Duluth

District 12





Senator District 12

Paul E. Gazelka (Republican)

**Home:** Brainerd (218) 821-9287

Capitol: 325 Capitol, St. Paul 55155

(651) 296-4875

E-mail: sen.paul.gazelka@senate.mn

**Committees:** Commerce and Consumer Protection, vice chair; Environment and Natural Resources; State Government Innovation and Veterans; Transportation

Occupation: Business Owner

Education: BS, Oral Roberts University



Representative District 12A **John Ward** (Democratic-Farmer-Labor)

Home: 1602 SE 13th St., Brainerd 56401

(218) 828-3626

Capitol: 221 State Office Bldg., St. Paul 55155

(651) 296-4333

E-mail: rep.john.ward@house.mn

Committees: Agriculture and Rural Development Policy and Finance; Capital

Investment; Education Finance

Occupation: Licensed Insurance Agent/Retired Educator/Coach

Educat