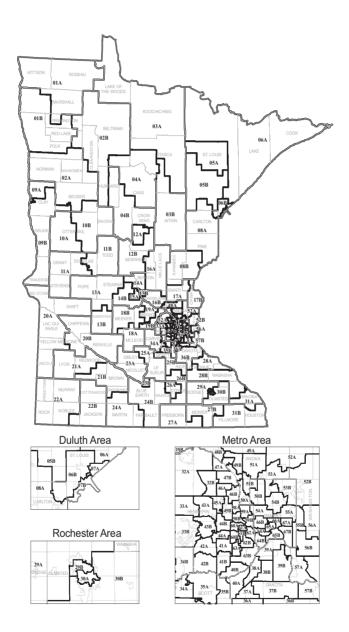

| 11A        | 443        | 651-296-4929                 | rep.torrey.westrom@house.mn                              |  |  |  |
| Winkler, Ryan (DFL)                                          | 44B        | 321        | 651-296-7026                 | rep.ryan.winkler@house.mn                                |  |  |  |
| Woodard, Kelby (R)                                           | 25B        | 539        | 651-296-7065                 | rep.kelby.woodard@house.mn                               |  |  |  |
| Zellers, Kurt (R)                                            |            |            |                              | rep.kurt.zellers@house.mn                                |  |  |  |

# Chapter Three State Legislature

# State Legislature Chapter Three

# STATE LEGISLATIVE DISTRICTS



# Chapter Three State Legislature

District 1





Senator District 1

LeRoy Stumpf (Democratic-Farmer-Labor)

Home: 12501 240th Ave. SE, Plummer 56748

(218) 465-4655

Capitol: 145 State Office Building, St. Paul 55155

(651) 296-8660

**E-mail:** use online form

**Committees:** Education, ranking DFL member; Agriculture and Rural Economies; Capital Investment; Energy, Utilities and Telecommunications

Occupation: Farmer

Education: BA, St. Paul Seminary; MPA, Syracuse University

Elected: 1982, 1986, 1990, 1992, 1996, 2000, 2002, 2006, 2010

# State Legislature Chapter Three



Representative District 1A **Dan Fabian** (Republican)

Home: 705 Main Ave. S, Roseau, 56751

(218) 463-1208

Capitol: 431 State Office Building, St. Paul 55155

(651) 296-9635

E-mail: rep.dan.fabian@house.mn