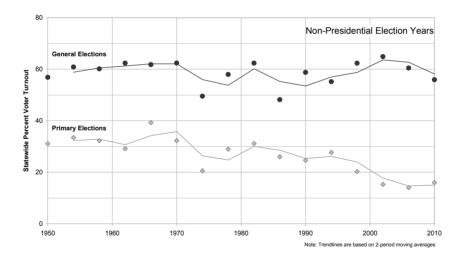

n Results Since 1857                       | 464 |
| Presidential Election Results Since 1860                        | 469 |
| Minnesota Election Results 2010                                 |     |
| Special Primary and Special Election Results Since Last Edition | 473 |
| August 10, 2010, State Primary                                  | 476 |
| November 2, 2010, State General Election                        | 485 |
| Precinct-Level Results                                          | 501 |
| 2010 General Election Recount Summary                           | 630 |



Photograph by Tom Olmscheid, Minnesota House of Representatives

Re-enactors fire Civil War cannons on the front lawn of the Minnesota State Capitol during the Capitol's 100th Anniversary celebration.

#### **Voter Turnout**





| MINNESOTA STATE PRIMARY STATISTICS 1950–20 | MIN | NESOTA | STATE PRIM | ARY STATIS | STICS 1950–2010 |
|--------------------------------------------|-----|--------|------------|------------|-----------------|
|--------------------------------------------|-----|--------|------------|------------|-----------------|

|              |                        | ESUIA SIA              | LE PRIMARY<br>% OF | 51A11511C5 1950-               |                                |
|--------------|------------------------|------------------------|--------------------|--------------------------------|--------------------------------|
|              | # of<br>ELIGIBLE       | # WHO                  | % OF<br>OUALIFIED  | # OF VOTERS                    | % OF VOTERS                    |
| YEAR         |