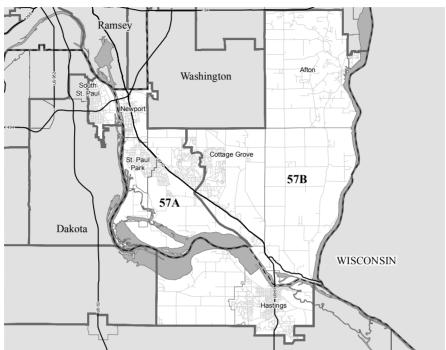

Judge C.R. Magney (NE) - 4051 E. Hwy 61, Grand Marais, MN 55604 Phone: (218) 387-3039

Kilen Woods (S) - 50200 860th St., Lakefield, MN 56150 Phone: (507) 662-6258

Lac qui Parle (S) - 14047 20th Street NW, Watson, MN 56295 Phone: (320) 734-4450