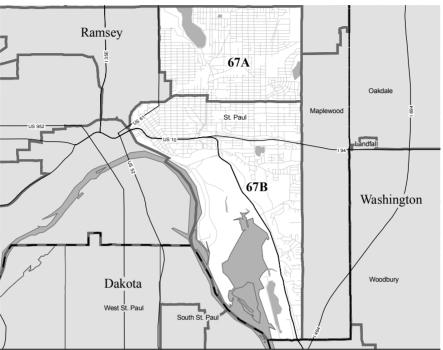

-4224

E-mail: rep.john.lesch@house.mn

Committees: Civil Law, DFL lead; Judiciary Policy and Finance; Taxes

**Occupation:** Prosecutor

Education: BA, Philosophy and Psychology, St. Louis University; JD,

Hamline University

Elected: 2002, 2004, 2006, 2008, 2010



Representative District 66B **Alice Hausman** (Democratic-Farmer-Labor)

Home: 1447 Chelmsford St., St. Paul 55108

(651) 646-6220

Capitol: 255 State Office Bldg., St. Paul 55155

(651) 296-3824

**E-mail:** rep.alice.hausman@house.mn

Committees: Capital Investment, DFL Lead; Transportation Policy and

Finance

Occupation: Legislator

Education: BS, Education, Concordia University; MA, Education, Concordia

University

**Elected:** Special 1989, 1990, 1992, 1994, 1996, 1998, 2000, 2002, 2004, 2006,

2008, 2010

District 67





Senator District 67

John M. Harrington (Democratic-Farmer-Labor)

Home: 1533 East Ivy Ave., St. Paul 55106

Capitol: 17 State Office Building, St. Paul 55155

(651) 296-5285

E-mail: sen.john.harrington@senate.mn

Committees: Education; Judiciary and Public Safety; Local Government and

Elections

Occupation: Teacher, Manager

**Education:** BA, Dartmouth College; MA, University of St. Thomas

Elected: 2010



Representative District 67A **Tim Mahoney** (Democratic-Farmer-Labor)

Home: 1091 Hyacinth, St. Paul 55106

(651) 776-3200

Capitol: 237 State Office Bldg., St. Paul 55155

(651) 296-4277

E-mail: rep.tim.mahoney@house.mn

Committees: Jobs and Economic Development Finance, DFL Lead; Civil Law;

Property and Local Tax Division

Occupation: Pipefitter

**Education:** Pipefitting,