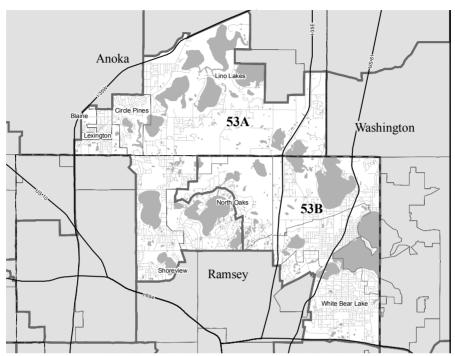

55155

(651) 296-4124

E-mail: rep.bob.dettmer@house.mn

Committees: Higher Education Policy and Finance, vice chair; Property and

Local Tax Division; Veterans Services Division

Occupation: Educator/Retired; U.S. Army Reserves

Education: BS, Health/Physical education, Bemidji State University; MA,

Education Curriculum and Instruction, University of St. Thomas.

Elected: 2006, 2008, 2010



Representative District 52B **Matt Dean** (Republican) Majority Leader

**Home:** Dellwood; P.O. Box 669, Willernie 55090 **Capitol:** 459 State Office Bldg., St. Paul 55155

(651) 296-3018

E-mail: rep.matt.dean@house.mn

Committees: Rules and Legislative Administration, chair

**Occupation:** Legislator

Education: B Arch., University of Minnesota

**Elected:** 2004, 2006, 2008, 2010

District 53





Senator District 53

Roger C. Chamberlain (Republican)

Home: Lino Lakes

Capitol: 306 Capitol, St. Paul 55155

(651) 296-1253

**E-mail:** sen.roger.chamberlain@senate.mn

Committees: Local Government and Elections, vice chair; Commerce and

Consumer Protection; Education; Taxes

**Occupation:** Business Taxation

**Education:** BS, Metropolitan State University



Representative District 53A **Linda Runbeck** (Republican)

Home: 48 E Golden Lake Rd., Circle Pines 55014

(763) 784-8822

Capitol: 583 State Office Bldg., St. Paul 55155

(651) 296-2907

E-mail: rep.linda.runbeck@house.mn

**Committees:** Property and Local Tax Division, chair; Civil Law; Taxes

**Occupation:** Small Business Owner

Education: BA, Sociology/Social Work, Bethel University

Elected: 1989, 2010



Representa