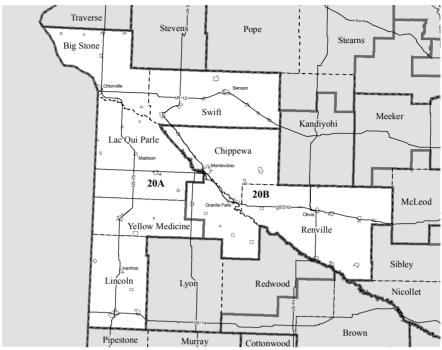

e.mn

**Committees:** Veterans Services Division, chair; Agriculture and Rural Development Policy and Finance; State Government Finance; Ways and Means

**Occupation:** Agribusiness/Retired Air Force Reserve

Education: BS, Business Administration, Northwestern College

Elected: 1994, 1996, 1998, 2000, 2002, 2004, 2006, 2008, 2010



Representative District 19B **Joe McDonald** (Republican)

**Home:** Delano (612) 910-0310

Capitol: 523 State Office Bldg., St. Paul 55155

(651) 296-4336

E-mail: rep.joe.mcdonald@house.mn

**Committees:** Health and Human Services Finance; Health and Human Services Reform; Property and Local Tax Division; Public Safety and Crime Prevention Policy and Finance

**Occupation:** Master Photographer/Owner

Education: AA, Hennepin Technical College

District 20





Senator District 20

Gary W. Kubly (Democratic-Farmer-Labor)

Home: 125 Aadland Cir., Granite Falls 56241

(320) 564-4295

Capitol: 103 State Office Building, St. Paul 55155

(651) 296-5094

**E-mail:** sen.gary.kubly@senate.mn

Committees: Agriculture and Rural Economies, ranking DFL member; Capital

Investment; Energy, Utilities and Telecommunications

Occupation: Lutheran Pastor

Education: BA, Minnesota State University Mankato; M.Div, Luther Seminary

Elected: 2002, 2006, 2010



Representative District 20A **Andrew Falk** (Democratic-Farmer-Labor)

Home: 1170 Hwy. 9 NE, Murdock 56271

(320) 444-5017

Capitol: 239 State Office Bldg., St. Paul 55155

(651) 296-4228

E-mail: rep.andrew.falk@house.mn

**Committees:** Agriculture and Rural Development Policy and Finance; Environment,