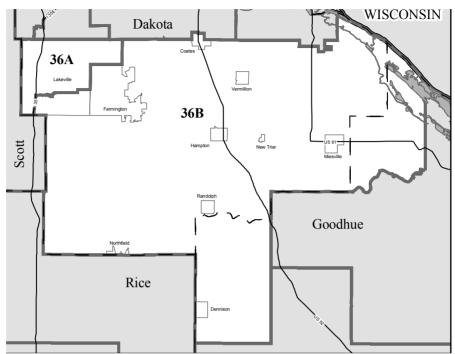

Finance, chair; Environment, Energy and Natural Resources Policy and Finance; Government Operations and

Elections; Ways and Means

**Occupation:** Business

Education: BA, Bethany College of Missions; entrepreneurial classes,

University of St. Thomas

Elected: 2002, 2004, 2006, 2008, 2010



Representative District 35B **Mark Buesgens** (Republican)

Home: 4500 Golfview Dr., Jordan 55352

Capitol: 381 State Office Bldg., St. Paul 55155

(651) 296-5185

**E-mail:** rep.mark.buesgens@house.mn

Committees: Taxes; Transportation Policy and Finance; Ways and Means

Occupation: Educator

Education: BS, Mathematics, Minnesota State University Mankato; Specialist,

Educational Administration, Minnesota State University Mankato

**Elected:** 1998, 2000, 2002, 2004, 2006, 2008, 2010

District 36





Senator District 36

**Dave A. Thompson** (Republican) Assistant Majority Leader

Home: PO Box 1294, Lakeville 55044 Capitol: 323 Capitol, St. Paul 55155

(651) 296-5252

**E-mail:** sen.dave.thompson@senate.mn

Committees: Commerce and Consumer Protection; Education; Judiciary and

Public Safety; State Government Innovation and Veterans

**Occupation:** Attorney, Consultant

Education: BA, University of North Dakota; JD, University of Minnesota



Representative District 36A **Mary Liz Holberg** (Republican)

Speaker Pro Tempore

**Home:** Lakeville (952) 435-8723

Capitol: 453 State Office Bldg., St. Paul 55155

(651) 296-6926

E-mail: rep.maryliz.holberg@house.mn

Committees: Ways and Means, chair; Civil Law

Occupation: Homemaker

Education: Elementary Education, St. Cloud State Un