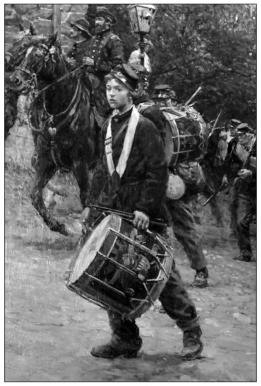

The governor notified Minnesotans about his offer of volunteers by telegraph. When the news was received, Minnesotans from across the state volunteered immediately and the First Minnesota Infantry Regiment was quickly formed. The soldiers of this regiment are not only famous for being the first in the nation to enlist; they also earned the distinction of having suffered the highest rate of causalities in a single engagement during the entire war.

On July 2, 1863, the second day of battle at Gettysburg, Pennsylvania, General Winfield S. Hancock ordered a charge to plug a hole in the battle line, and provide time to bring up reserve troops. Two hundred and sixty-two Minnesota soldiers bravely charged into over-whelming numbers of Confederate troops. They successfully stopped the advancing Confederate forces from breaking through their battle line—saving the Union Army from certain defeat. After the charge, 47 men remained unharmed and 215 were wounded, dying or dead. Hancock later said of the Minnesotan's charge: "There is no more gallant deed recorded in history." An inscription on a battlefield monument at Gettysburg memorializes the loss of 83 percent of the regiment's members with the words: "In self-sacrificing desperate valor this charge has no parallel in any war."