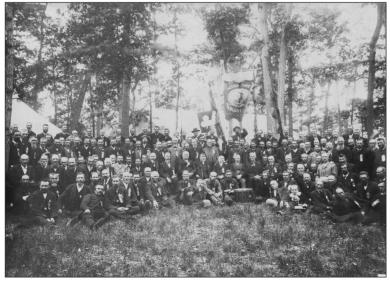

### ~ American Civil War 1861-1865 ~

#### THE 1860 CENSUS

The total population in 1860 was 172,023.

Of those who filled out the census:

- · 65 percent were native-born whites
- 7 percent were Scandinavians
- 7 percent were Irish
- 10 percent were German born
- · Just over 10 percent were white males between twenty and twenty-nine years old
- 56 percent of the people over fifteen years old were men and 44 percent were women

35,158

36.379

• 259 were freed African Americans

Minnesota's population statistics in the 1860 Census looked much different than those from a decade earlier when people of mixed Indian and white parentage represented about a third of our state's population in 1850.