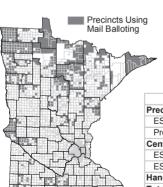

610

Pipestone National Monument - 36 Reservation Ave, Pipestone, MN 56164 Phone: (507) 825-5464

Saint Croix National Scenic Riverway (runs through Minnesota and Wisconsin) - 401 North Hamilton St, Saint Croix Falls, WI 54024 Phone: (715) 483-3284

Voyageurs National Park - 3131 Hwy 53, International Falls, MN 56649 Phone: (218) 283-6600, Rainy Lake Visitor Center: (218) 286-5258



# WINNING PARTY FOR GOVERNOR BY PRECINCT GENERAL ELECTION NOVEMBER 2, 2010



# WINNING PARTY FOR U.S. REPRESENTATIVE BY PRECINCT GENERAL ELECTION NOVEMBER 2, 2010



# WINNING MARGIN FOR STATE SENATOR BY DISTRICT GENERAL ELECTION NOVEMBER 2, 2010



# WINNING MARGIN FOR STATE REPRESENTATIVE BY DISTRICT GENERAL ELECTION NOVEMBER 2, 2010



# VOTING SYSTEMS USED BY PRECINCT GENERAL ELECTION NOVEMBER 2, 2010





Precinct Tabulated: Voters put their ballots into an optical scanner in the polling place; instantaneous tabulation after polls

Contral Count: Ballots are scanned by optical scanners and tabulated at a central location in the county after polls close.

Hand Count: Ballots are counted by hand after the polls close.

|                    | Precincts Using |        | Voters Using |        |
|--------------------|-----------------|--------|--------------|--------|
| Precinct Tabulated | 3852            | 93.5%  | 2,098,099    | 98.8%  |
| ES&S Model 100     | 3320            | 80.6%  | 1,507,997    | 71.0%  |
| Premier Accuvote   | 532             | 12.9%  | 590,102      | 27.8%  |
| Central Count      | 183             | 4.4%   | 15,847       | 0.8%   |
| ES&S Model 100     | 126