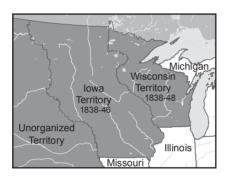

rnal, and proceed to reconsider it. If, after such reconsideration, two-thirds of that house shall agree to pass the bill, it shall be sent, together with the objections, to the other house, by which it shall also be reconsidered, and if approved by two-thirds of that house it shall become a law, but in all such cases the votes of both houses shall be determined by yeas and nays, and the names of the persons voting for or against the bill shall be entered on the journal of each house, respectively. If any bill shall not be returned by the governor within three days (Sundays excepted) after it shall have been presented to him, the same shall be a law in like manner as if he had signed it, unless the legislative assembly, by adjournment, prevent it, in which case it shall not become a law.







#### ACT AUTHORIZING A STATE GOVERNMENT FOR MINNESOTA

**Secretary of State's Note:** During the opening of Congress in December of 1856, Henry Rice, delegate to Congress from the territory of Minnesota, introduced an act authorizing a state government for Minnesota. The Enabling Act passed Congress and was approved on February 26, 1857.

In addition to establishing state boundaries, the Enabling Act provided for a constitutional convention and election of delegates to that convention. It further stipulated that the constitutional convention consider the following proposals: setting aside 72 sections of land for a state university; granting ten sections of land to the state to complete and erect public buildings at the Capitol; granting the state the exclusive rights to use all salt