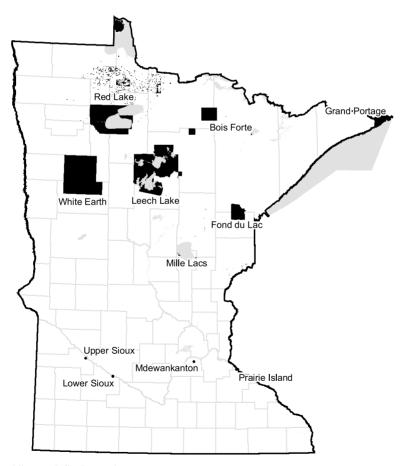

and are entitled to certain federal benefits, services, and protections.

There are eleven federally recognized American Indian tribes with reservations throughout Minnesota. Seven of these are Anishinaabe (Chippewa, Ojibwe) and four are Dakota (Sioux).

The seven communities of Grand Portage, Bois Forte, Red Lake, White Earth, Leech Lake, Fond du Lac and Mille Lacs comprise the Anishinaabe reservations. These reservations are located throughout northern Minnesota, from the central lakes region of the state to the north eastern tip.

In the southern region of the state there are four Dakota reservations: Shakopee Mdewakanton, Prairie Island, Lower Sioux, and Upper Sioux. Like the reservations in northern Minnesota, these areas of land were set aside by United States government treaties.



Minnesota Indian Reservations

#### **Tribal Government Chapter Nine**

#### MINNESOTA'S FEDERALLY RECOGNIZED AMERICAN INDIAN TRIBES



Bois Forte Band of Chippewa-Nett Lake P.O. Box 16, 5344 Lakeshore Dr., Nett Lake, MN 55772

Phone: (800) 221-8129 Fax: (218) 757-3312 Bois Forte Band of Chippewa-Vermillion 1610 Farm Road South, Tower, MN 55790 Phone: (218) 753-4905 Fax: (218) 753-4053 Website: www.boisforte.com

E-mail: kevin.leecy@boisforte-nsn.gov Tribal Chair: Kevin Leecy

Fond du Lac Band of Lake Superior Chippewa 1720 Big Lake Rd., Cloquet, MN 55720 Phone: (218) 879-4593 Website: www.fdlrez.com Tribal Chair: Karen R. Diver



Grand Portage Band of Chippewa Box 428, Grand Portage, MN 55605 Phone: (218) 475-2277 E-mail: Norman@grandportage.com Website: www.grandportage.com Tribal Cha