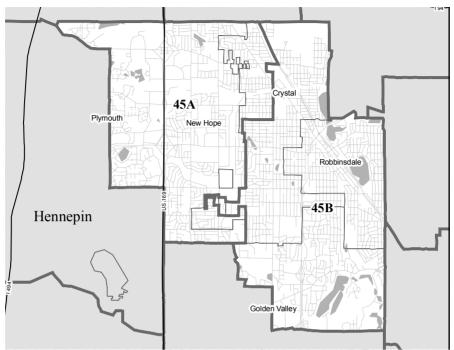

611

Capitol: 279 State Office Bldg., St. Paul 55155

(651) 296-9889

E-mail: rep.steve.simon@house.mn

Committees: Civil Law; Government Operations and Elections; State

Government Finance

**Occupation:** Attorney

Education: BA, Political Science, Tufts University; JD, University of

Minnesota

Elected: 2004, 2006, 2008, 2010



Representative District 44B **Ryan Winkler** (Democratic-Farmer-Labor)

Home: 505 Ardmore Dr., Golden Valley, 55422

(763) 377-9354

Capitol: 321 State Office Bldg., St. Paul 55155

(651) 296-7026

E-mail: rep.ryan.winkler@house.mn

Committees: Government Operations and Elections; Legacy Funding Division;

State Government Finance

Occupation: Attorney

Education: BA, History, Harvard College; JD, University of Minnesota

Elected: 2006, 2008, 2010

District 45





Senator District 45

**Ann H. Rest** (Democratic-Farmer-Labor)

Home: 3515 Hillsboro Ave. N, New Hope 55427

(763) 545-8057

Capitol: 105 State Office Building, St. Paul 55155

(651) 296-2889

E-mail: annr@senate.mn

Committees: Commerce and Consumer Protection; Taxes; Transportation

Education: BA, Northwestern University; MA, University of Chicago; MAT,

MPA, Harvard University; MBT, University of Minnesota

Elected: 2000, 2002, 2006, 2010



Representative District 45A

Sandra Peterson (Democratic-Farmer-Labor)

Home: 2733 Yukon Ave. N, New Hope 55427

(763) 545-4898

Capitol: 337 State Office Bldg., St. Paul 55155

(651) 296-4176

E-mail: rep.sandra.peterson@house.mn

Committees: Civil Law; Education Reform; Health and Human Services

Reform

**Occupation:** Teacher

**Education:**