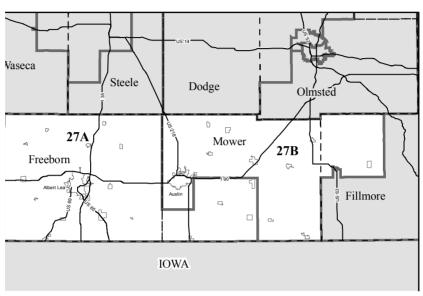

eform; Veterans Services Division

Occupation: High School Economics/Political Science Teacher

**Education:** BA, Political Science and Secondary Education, Gustavus Adolphus College; MS, Educational Leadership, Southwest Minnesota State

University

Elected: 2008, 2010



Representative District 26B

Patti Fritz (Democratic-Farmer-Labor)

Home: 1625 E 250th Ct., Faribault 55021

(507) 332-8143

Capitol: 253 State Office Bldg., St. Paul 55155

(651) 296-8237, (800) 292-0012 **E-mail:** rep.patti.fritz@house.mn

Committees: Agriculture and Rural Development Policy and Finance; Health

and Human Services Finance; Health and Human Services Reform

**Occupation:** Licensed Practical Nurse

Education: LPN, Faribault School of Practical Nursing

Elected: 2004, 2006, 2008, 2010

## District 27





Senator District 27

Dan Sparks (Democratic-Farmer-Labor)

Home: 2009 7th Ave. SE, Austin 55912

(507) 438-2898

Capitol: 19 State Office Building, St. Paul 55155

(651) 296-9248

E-mail: sen.dan.sparks@senate.mn

Committees: Agriculture and Rural Economies; Commerce and Consumer

Protection; Energy, Utilities and Telecommunications

Occupation: Loan Officer

Education: St. Cloud State University; University of Minnesota

Elected: 2002, 2006, 2010



Representative District 27A **Rich Murray** (Republican)

Home: 124 Ridge Rd., Albert Lea 56007

(507) 373-1740

Capitol: 439 State Office Bldg., St. Paul 55155

(651) 296-8216

E-mail: rep.rich.murray@house.mn

**Committees:** Government Operations and Elections, vice chair; Jobs and Economic Development Finance; State Government Finance;