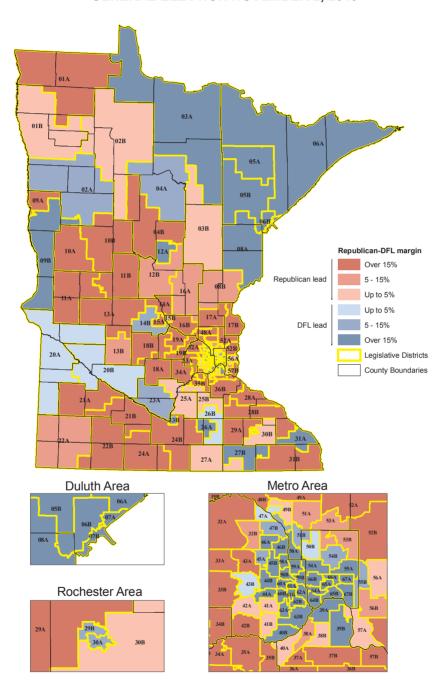

| CHAPTER 7 — Local Government                                    |     |
|-----------------------------------------------------------------|-----|
| Counties in Minnesota                                           | 374 |
| Metropolitan Council                                            |     |
| Regional Development Commissions                                |     |
| Cities in Minnesota                                             |     |
| Townships in Minnesota                                          |     |
| School Districts in Minnesota                                   | 430 |
| CHAPTER 8 — Federal Government                                  |     |
| President of the United States                                  | 440 |
| Vice President of the United States                             | 440 |
| The President's Cabinet.                                        | 440 |
| Minnesota's United States Senators                              | 441 |
| Minnesota Congressional District Map                            | 442 |
| Minnesota's United States Representatives                       |     |
| Supreme Court of the United States                              |     |
| United States Court of Appeals                                  | 448 |
| United States District Court                                    | 448 |
| Office of the United States Attorney                            | 449 |
| Presidents and Vice Presidents of the United States             | 450 |
| Minnesotans in Congress Since Statehood                         | 451 |
| Minnesotans on United States Supreme Court Since Statehood      | 456 |
| CHAPTER 9 — Tribal Government                                   |     |
| Minnesota's Federally Recognized American Indian Tribes         | 458 |
| State Tribal Related Agencies                                   |     |
| CHAPTER 10 — Minnesota Elections                                |     |
| Minnesota Election Results History                              |     |
| Voter Turnout Since 1950                                        | 462 |
| Gubernatorial Election Results Since 1857                       |     |
| Presidential Election Results Since 1960                        |     |
| Minnesota Election Results (2008)                               |     |
| Special Primary and Special Election Results Since Last Edition | 473 |
| August 10, 2010, State Primary                                  |     |
| November 2, 2010, State General Election                        |     |
|                                                                 |     |
| Precinct-Level Results                                          |     |