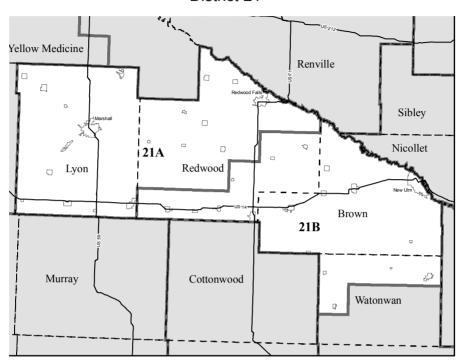

ure and Rural Development Policy and Finance; Environment, Energy and Natural Resources Policy and Finance; Veterans Services Division

Occupation: Farmer/Renewable Energy Developer

Education: BSB, Entrepreneurial Management and Finance, Carlson School of

Management, University of Minnesota

Elected: 2008, 2010



Representative District 20B **Lyle Koenen** (Democratic-Farmer-Labor)

Home: 1017 N Division St., Box 327, Clara City 56222

(320) 847-4305

Capitol: 241 State Office Bldg., St. Paul 55155

(651) 296-4346, (800) 341-5897 **E-mail:** rep.lyle.koenen@house.mn

Committees: Veterans Services Division, DFL Lead; Property and Local Tax

Division; Taxes

**Occupation:** Transportation

Education: AA, Agriculture, Ridgewater College

Elected: 2002, 2004, 2006, 2008, 2010

District 21





Senator District 21

Gary H. Dahms (Republican)

**Home:** PO Box 158, Redwood Falls 56283

(507) 641-5269

Capitol: 111 Capitol, St. Paul 55155

(651) 296-8138

E-mail: sen.gary.dahms@senate.mn

Committees: Agriculture and Rural Economies, vice chair; Commerce and

Consumer Protection; Environment and Natural Resources

Occupation: Insurance Agent, Former County Commissioner

Education: BS, University of Minnesota



Representative District 21A **Chris Swedzinski** (Republican)

Home: 1673 County Road 8, Ghent 56239

(507) 829-7754

Capitol: 527 State Office Bldg., St. Paul 55155

(651) 296-5374

E-mail: rep.chris.swedzinski@house.mn

Committees: Agriculture and Rural Development Policy and Finance; Capital

Investment; Jobs and Economic Development Finance

Occupation: Farmer

Educat