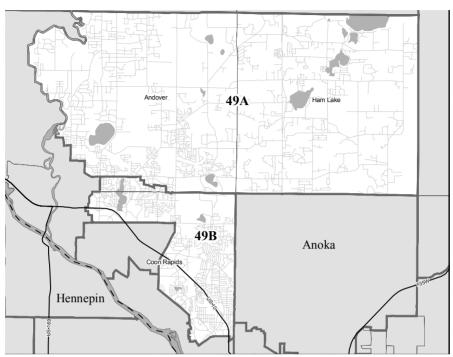

E-mail: rep.tom.hackbarth@house.mn

Committees: Capital Investment; Environment, Energy and Natural Resources

Policy and Finance; Ways and Means

Occupation: Retired

Education: North Hennepin Community College

Elected: 1994, 1998, 2000, 2002, 2004, 2006, 2008, 2010



Representative District 48B **Jim Abeler** (Republican)

Home: 3400 Rum River Dr., Anoka 55303

(612) 245-3764

Capitol: 479 State Office Bldg., St. Paul 55155

(651) 296-1729

E-mail: rep.jim.abeler@house.mn

Committees: Health and Human Services Finance, chair; Health and Human

Services Reform; Ways and Means

**Occupation:** Chiropractor

Education: Hamline University; University of Minnesota; D.C., Chiropractic,

Northwestern College of Chiropractic

**Elected:** 1998, 2000, 2002, 2004, 2006, 2008, 2010

District 49





Senator District 49

# Michelle R. Benson (Republican)

Home: Ham Lake

Capitol: G-24 Capitol, St. Paul 55155

(651) 296-3219

E-mail: sen.michelle.benson@senate.mn

Committees: Agriculture and Rural Economies; Energy, Utilities and

Telecommunications; Health and Human Services

Occupation: CPA

Education: BA, College of St. Catherine; MBA, St. Thomas



Representative District 49A **Peggy Scott** (Republican)

Home: 1363 146th Ave. NW, Andover 55304

(763) 434-6282

Capitol: 477 State Office Bldg., St. Paul 55155

(651) 296-4231

E-mail: rep.peggy.scott@house.mn

**Committees:** Capital Investment, vice chair; Civil Law; Environment, Energy and Natural Resources Policy and Finance; Redistricting; Rules and Legislative Administration

Occupation: Homemaker

Education: Fashion Merchand