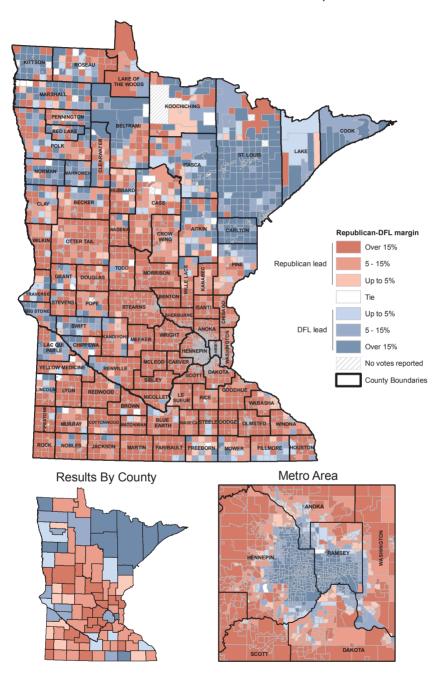

8) 475-0123

Mississippi National River & Recreation Area - 111 East Kellogg Blvd, Suite 105, St Paul, MN 55101 Headquarters Phone: (651) 290-4160, Visitor Center Phone: (651) 293-0200

North Country National Scenic Trail (runs through several states including Minnesota) - 700 Rayovac Dr, Suite 100, Madison, WI 53711 Phone: (608) 441-5610

Pipestone National Monument - 36 Reservation Ave, Pipestone, MN 56164 Phone: (507) 825-5464

Saint Croix National Scenic Riverway (runs through Minnesota and Wisconsin) - 401 North Hamilton St, Saint Croix Falls, WI 54024 Phone: (715) 483-3284

Voyageurs National Park - 3131 Hwy 53, International Falls, MN 56649 Phone: (218) 283-6600, Rainy Lake Visitor Center: (218) 286-5258



# WINNING PARTY FOR GOVERNOR BY PRECINCT GENERAL ELECTION NOVEMBER 2, 2010



# WINNING PARTY FOR U.S. REPRESENTATIVE BY PRECINCT GENERAL ELECTION NOVEMBER 2, 2010



# WINNING MARGIN FOR STATE SENATOR BY DISTRICT GENERAL ELECTION NOVEMBER 2, 2010



# WINNING MARGIN FOR STATE REPRESENTATIVE BY DISTRICT GENERAL ELECTION NOVEMBER 2, 2010



# VOTING SYSTEMS USED BY PRECINCT GENERAL ELECTION NOVEMBER 2, 2010





Precinct Tabulated: Voters put their ballots into an optical scanner in the polling place; instantaneous tabulation after polls

Contral Count: Ballots are scanned by optical scanners and tabulated at a central location in the county after polls close.

Hand Count: Ballots are counted by hand after the polls close.

|                    | Precincts Using |        | Voters Using |        |
|--------------------|-----------------|--------|--------------|-----