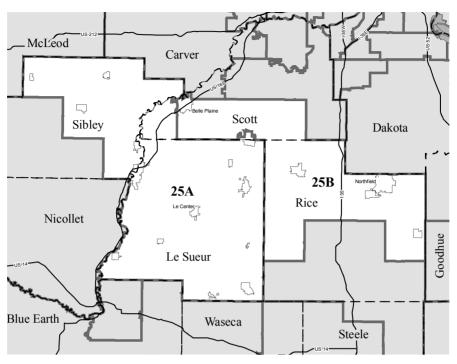

p.bob.gunther@house.mn

Committees: Jobs and Economic Development Finance, chair; State

Government Finance; Ways and Means

**Occupation:** Business

**Education:** BS, Marketing, St. Cloud State University

Elected: Special 1995, 1996, 1998, 2000, 2002, 2004, 2006, 2008, 2010



Representative District 24B **Tony Cornish** (Republican)

Home: PO Box 128, Good Thunder 56037

(507) 549-3349

Capitol: 437 State Office Bldg., St. Paul 55155

(651) 296-4240, (800) 704-8525 **E-mail:** rep.tony.cornish@house.mn

**Committees:** Public Safety and Crime Prevention Policy and Finance, chair; Judiciary Policy and Finance; Legacy Funding Division; Ways and Means

Occupation: Chief of Police of Lake Crystal

**Education:** Garden City High School

Elected: 2002, 2004, 2006, 2008, 2010

District 25





Senator District 25 **Al D. DeKruif** (Republican)

Home: 24102 Greenland Rd., Madison Lake 56063

(507) 267-4000

Capitol: G-24 Capitol, St. Paul 55155

(651) 296-1279

E-mail: sen.al.dekruif@senate.mn

Committees: Education; Jobs and Economic Growth; Transportation

Occupation: Consultant, Business Owner

Education: Attended, University of Minnesota-Waseca



Representative District 25A **Glenn Gruenhagen** (Republican)

Home: 16367 - 441st Ave., Glencoe 55336

(320) 864-3911

Capitol: 575 State Office Bldg., St. Paul 55155

(651) 296-4229

E-mail: rep.glenn.gruenhagen@house.mn

Committees: Civil Law; Health and Human Services Reform; Judiciary Policy

and Finance; Public Safety and Crime Prevention Policy and Finance

Occupation: Small Business Owner

Education: ChFC, Finance, Ameri