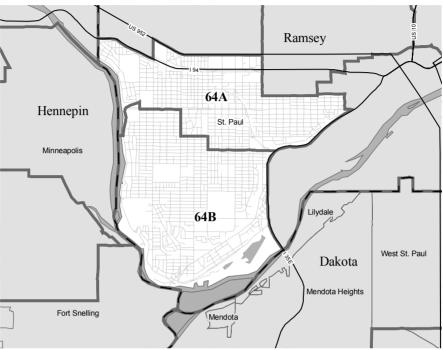

9

(612) 824-6697

Capitol: 267 State Office Bldg., St. Paul 55155

(651) 296-5375

E-mail: rep.paul.thissen@house.mn

Committee: Rules and Legislative Administration

**Occupation:** Attorney

Education: AB, Harvard University; JD, University of Chicago

Elected: 2002, 2004, 2006, 2008, 2010



Representative District 63B **Linda Slocum** (Democratic-Farmer-Labor)

Home: 6421 12th Ave. S, Ritchfield 55423

(612) 866-3962

Capitol: 359 State Office Bldg., St. Paul 55155

(651) 296-7158

E-mail: rep.linda.slocum@house.mn

Committees: Commerce and Regulatory Reform; Education Finance; Public

Safety and Crime Prevention Policy and Finance

Occupation: Teacher

Education: BA, Psychology, Simpson College; graduate work education,

Augsburg College.

**Elected:** 2006, 2008, 2010

District 64





Senator District 64

Richard J. Cohen (Democratic-Farmer-Labor)

Home: 591 S Cretin Ave., St. Paul 55116

(651) 699-4476

Capitol: 109 State Office Building, St. Paul 55155

(651) 296-5931

E-mail: use online form

**Committees:** Finance, ranking DFL member; Jobs and Economic Growth; Rules and Administration; State Government Innovation and Veterans

**Occupation:** Attorney

Education: BA, Northwestern University; JD, William Mitchell College of

Law

Elected: 1986, 1990, 1992, 1996, 2000, 2002, 2006, 2010



Representative District 64A **Erin Murphy** (Democratic-Farmer-Labor)
Assistant Minority Leader

Home: 898 Osceola Ave., St. Paul 55105

(651) 235-7104

Capitol: 345 State Office Bldg., St. Paul 55155

(651) 296-8799

E-mail: rep.erin.murphy@house.mn

Committees: Health and Huma