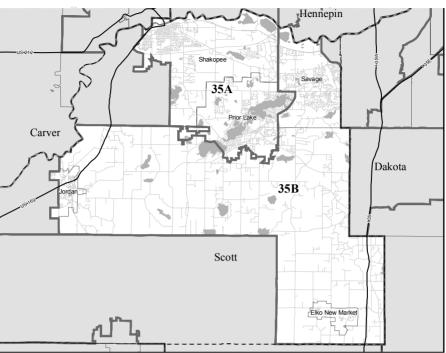

Safety and Crime Prevention Policy and Finance; State Government Finance; Transportation Policy and Finance

**Occupation:** Business

**Education:** BS, General Engineering, U.S. Naval Academy; MS, Management, Salve Regina College; MA, National Security and Strategic Planing, U.S Naval

War College

Elected: 2010



Representative District 34B **Joe Hoppe** (Republican) Assistant Majority Leader

Home: 935 Weston Ridge Pkwy., Chaska 55318

(952) 368-9617

Capitol: 563 State Office Bldg., St. Paul 55155

(651) 296-5066

E-mail: rep.joe.hoppe@house.mn

Committees: Commerce and Regulatory Reform, chair; Civil Law;

Redistricting; Rules and Legislative Administration

**Occupation:** Business

Education: BA, History, St. John's University

Elected: 2002, 2004, 2006, 2008, 2010

District 35





Senator District 35

# Claire A. Robling (Republican)

Home: 1169 Butterfly Ln., Jordan 55352

(952) 492-2241

Capitol: 226 Capitol, St. Paul 55155

(651) 296-4123

E-mail: sen.claire.robling@senate.mn

Committees: Finance, chair; Higher Education; Local Government and

Elections

Occupation: Freelance Writer, Legislator

Education: Attended College of St. Catherine

Elected: 1996, 2000, 2002, 2006, 2010



Representative District 35A **Michael Beard** (Republican)

Home: 8434 Horizon Dr., Shakopee 55379

(612) 369-3095

Capitol: 417 State Office Bldg., St. Paul 55155

(651) 296-8872

E-mail: rep.mike.beard@house.mn

**Committees:** Transportation Policy and Finance, chair; Environment, Energy and Natural Resources Policy and Finance; Government Operations and

Elections; Ways and Mean