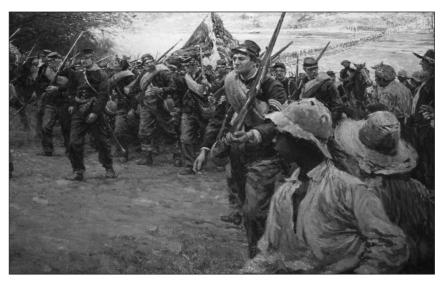

The opening shots of the Civil War were fired in April of 1861 when Ft. Sumter was attacked by South Carolina militia. President Lincoln then called for 75,000 troops to suppress the rebellion. The day that Lincoln issued his call for troops our second governor, Alexander Ramsey, happened to be in Washington DC. Wanting to demonstrate that Minnesota, one of the newest states, was as committed as any state to preserving the Union, the governor was the first to promise Lincoln "1,000 men to defend the government."

The governor notified Minnesotans about his offer of volunteers by telegraph. When the news was received, Minnesotans from across the state volunteered immediately and the First Minnesota Infantry Regiment was quickly formed. The soldiers of this regiment are not only famous for being the first in the nation to enlist; they also earned the distinction of having suffered the highest rate of causalities in a single engagement during the entire war.

On July 2, 1863, the second day of battle at Gettysburg, Pennsylvania, General Winfield S. Hancock ordered a charge to plug a hole in the battle line, and provide time to bring up reserve troops. Two hundred and sixty-two Minnesota soldiers bravely charged into over-whelming numbers of Confederate troops. They successfully stopped the advancing Confederate forces from breaking through their battle line—saving the Union Army from certain defeat. After the charge, 47 men remained unharmed and 215 were wounded, dying or dead. Hancock later said of the Minnesotan's charge: "There is no more gallant deed recorded in history." An inscription on a battlefield monument at Gettysburg memorializes the loss of 83 percent of the regiment's members with the words: "In self-sacrificing desperate valor this charge has no parallel in any war."

As we go to press with this 2011-2012 edition of the Blue Book, 2,400 Minnesotans who are part of the First Brigade Combat Team of the Minnesota National Guard's "Red Bulls" are preparing for deployment in Iraq. First Brigade is the direct descendent of the Civil War-era First Minnesota Infantry Regiment. The First Brigade's devotion to defending our nation and our values is just as strong as that of the original members of the First Minnesota who marched off to defend our government 150 years ago.