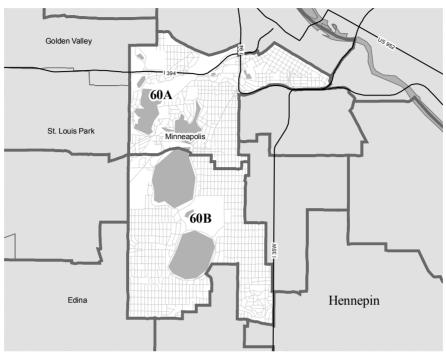

Judge C.R. Magney (NE) - 4051 E. Hwy 61, Grand Marais, MN 55604 Phone: (218) 387-3039

Kilen Woods (S) - 50200 860th St., Lakefield, MN 56150 Phone: (507) 662-6258

Lac qui Parle (S) - 14047 20th Street NW, Watson, MN 56295 Phone: (320) 734-4450