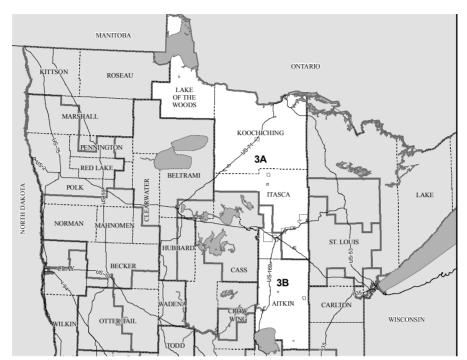

ittees: Agriculture and Rural Development Policy and Finance, DFL

Lead; Transportation Policy and Finance; Ways and Means

**Occupation:** Educator

Education: BA, Political Science/Education, Concordia College; MA, History,

St. Cloud State University

Elected: 2002, 2004, 2006, 2008, 2010



Representative District 2B **David Hancock** (Republican)

Home: PO Box 1003, Bemidji, 56619

Capitol: 529 State Office Building, St. Paul 55155

(651) 296-4265

E-mail: rep.david.hancock@house.mn

**Committees:** Environment, Energy and Natural Resources Policy and Finance; Government Operations and Elections; Higher Education Policy and Finance

**Occupation:** Former Small Business Owner

Education: BA, History, Anderson University

Elected: 2010

# Chapter Three State Legislature

# District 3





Senator District 3

Tom Saxhaug (Democratic-Farmer-Labor)

Home: 1032 1st Ave. NW, Grand Rapids 55744

(218) 326-8163

Capitol: 135 State Office Building, St. Paul 55155

(651) 296-4136

E-mail: sen.tom.saxhaug@senate.mn

Committees: Agriculture and Rural Economies; Environment and Natural

Resources; Higher Education

Occupation: Retired Insurance Agent

Education: BA, St. Olaf College

Elected: 2002, 2006, 2010

# State Legislature Chapter Three



Representative District 3A

**Tom Anzelc** (Democratic-Farmer-Labor)

Home: 44205 Burrows Lake Ln., Balsam Twp. 55709

(218) 327-7924

Capitol: 307 State Office Bldg., St. Paul 55155

(651) 296-4936

E-mail: rep.tom.anzelc@house.mn

Committees: Commerce and Regulatory Reform; Education Finance; Veterans

Services Division

**Education:** B