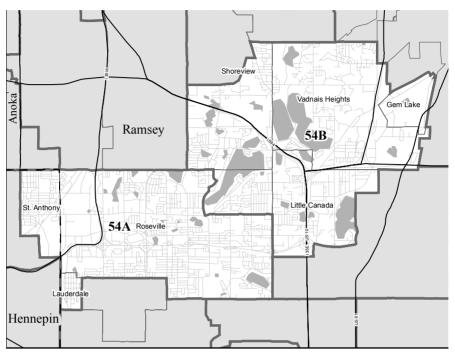

583 State Office Bldg., St. Paul 55155

(651) 296-2907

E-mail: rep.linda.runbeck@house.mn

**Committees:** Property and Local Tax Division, chair; Civil Law; Taxes

**Occupation:** Small Business Owner

Education: BA, Sociology/Social Work, Bethel University

Elected: 1989, 2010



Representative District 53B **Carol McFarlane** (Republican)

Home: 2237 Southwood Dr., White Bear Lake 55110

(651) 429-6511

Capitol: 597 State Office Bldg., St. Paul 55155

(651) 296-5363

E-mail: rep.carol.mcfarlane@house.mn

**Committees:** Jobs and Economic Development Finance, vice chair; Education Reform; Government Operations and Elections; Legacy Funding Division

Occupation: Small Business Officer

Education: AA, General Studies, Lakewood State Junior College

Elected: 2006, 2008, 2010

District 54





Senator District 54

John Marty (Democratic-Farmer-Labor)

Home: 2478 Lydia Ave. W, Roseville 55113

(651) 633-8934

Capitol: 119 State Office Building, St. Paul 55155

(651) 296-5645

E-mail: use online form

Committees: Taxes, ranking DFL member; Health and Human Services;

Judiciary and Public Safety

Occupation: Writer

Education: St. Olaf College

Elected: 1986, 1990, 1992, 1996, 2000, 2002, 2006, 2010



Representative District 54A

Mindy Greiling (Democratic-Farmer-Labor)

Home: 2495 Marion St., Roseville 55113

(651) 490-0013

Capitol: 393 State Office Bldg., St. Paul 55155

(651) 296-5387

E-mail: rep.mindv.greiling@house.mn

Committees: Education Finance, DFL Lead; Education Reform; Ways and

Means

Occupation: Legislator/Homemaker

Education: BA, Education, Gustavus Adolphus