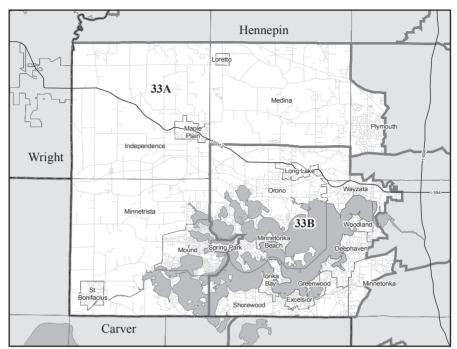

55374

(763) 428-4626

Capitol: 503 State Office Bldg., St. Paul 55155

(651) 296-7806

E-mail: rep.joyce.peppin@house.mn

Committees: Government Operations and Elections, chair; Civil Law; Legacy

Funding Division; Rules and Legislative Administration

**Occupation:** Communications/Public Relations

Education: BA, Political Science and Speech Communications, University of

Minnesota Duluth; MBA, Management, University of St. Thomas

Elected: 2004, 2006, 2008, 2010



Representative District 32B **Kurt Zellers** (Republican) Speaker of the House

**Home:** Maple Grove

Capitol: 463 State Office Bldg., St. Paul 55155

(651) 296-5502

E-mail: rep.kurt.zellers@house.mn

Education: BS, Political Science, University of North Dakota

Elected: Special 2003, 2004, 2006, 2008, 2010

District 33





Senator District 33 **Gen Olson** (Republican)
President Pro Tem

Home: 6750 Cty. Rd. 110 W, Minnetrista 55364

(952) 472-3306

Capitol: 235 Capitol, St. Paul 55155

(651) 296-1282

**E-mail:** sen.gen.olson@senate.mn

Committees: Education, chair; Finance; State Government Innovation and

Veterans

Education: BS Ed, University of Minnesota; D Ed, University of Minnesota

Elected: 1982, 1986, 1990, 1992, 1996, 2000, 2002, 2006, 2010



Representative District 33A **Steve Smith** (Republican)

Home: 2710 Clare Ln., Mound 55364

(952) 472-7664

Capitol: 543 State Office Bldg., St. Paul 55155

(651) 296-9188

**E-mail:** rep.steve.smith@house.mn

Committees: Ethics, chair; Judiciary Policy and Finance, chair; Public Safety

and Crime Prevention Policy and Finance; Ways and Means

**Occupa