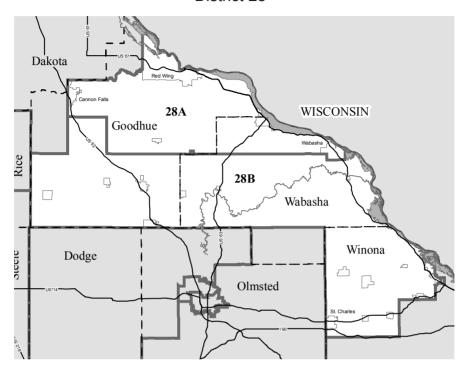

c Development Finance; State Government Finance; Transportation Policy and Finance

Occupation: Small Business Owner, Investment Advisor

Education: BS, Business, Mankato State University; MBA, Business,

University of St. Thomas

Elected: 2010



Representative District 27B **Jeanne Poppe** (Democratic-Farmer-Labor)

Home: 900 4th St. NW, Austin 55912

(507) 438-7857

Capitol: 291 State Office Bldg., St. Paul 55155

(651) 296-4193, (888) 682-3180 **E-mail:** rep.jeanne.poppe@house.mn

Committees: Agriculture and Rural Development Policy and Finance; Higher

Education Policy and Finance; Redistricting

Occupation: Educator/Counselor

Education: BA, Sociology, University of Wisconsin River Falls; MS,

Counseling, Winona State University

**Elected:** 2004, 2006, 2008, 2010

## District 28





Senator District 28 **John Sterling Howe** (Republican)

**Home:** Red Wing (651) 278-4693

Capitol: 323 Capitol, St. Paul 55155

(651) 296-4264

**E-mail:** sen.john.howe@senate.mn

**Committees:** Transportation, vice chair; Energy, Utilities and Telecommunications; Jobs and Economic Growth; Taxes

**Occupation:** Property Ownership

Education: BA, St. Cloud State University



Representative District 28A **Tim Kelly** (Republican)

Home: PO Box 412, Red Wing 55066

(651) 380-4345

Capitol: 565 State Office Bldg., St. Paul 55155

(651) 296-8635

E-mail: rep.tim.kelly@house.mn

**Committees:** Education Finance, vice chair; Ethics, alternate; Public Safety and Crime Prevention Policy and Finance; Rules and Legislative Administration

**Occupation:** Financial Advisor

Education: BS, M