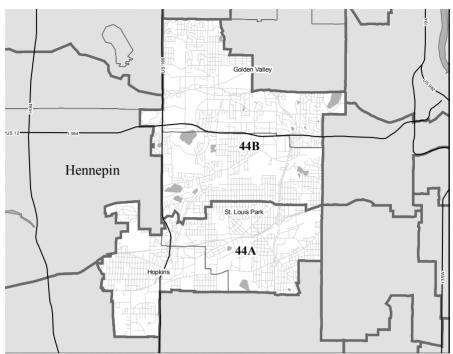

rson@house.mn

**Committees:** Redistricting, chair; Commerce and Regulatory Reform; Rules and Legislative Administration; Taxes; Ways and Means

Education: BA, Political Science and Sociology, University of Minnesota

Duluth

Elected: 2006, 2008, 2010



Representative District 43B **John Benson** (Democratic-Farmer-Labor)

Home: 3828 Huntingdon Dr., Minnetonka 55305

(952) 933-2396

Capitol: 289 State Office Bldg., St. Paul 55155

(651) 296-9934

E-mail: rep.john.benson@house.mn

Committees: Education Reform; Property and Local Tax Division; Rules and

Legislative Administration

Occupation: Retired Teacher

**Education:** BS, Language Arts and Social Science, Minnesota State University, Mankato; MA, Political Science, University of Minnesota

**Elected:** 2006, 2008, 2010

District 44





Senator District 44

Ron Latz (Democratic-Farmer-Labor)

Home: 8333 W Franklin Ave., St. Louis Park 55426

(952) 545-9065

Capitol: 121 State Office Building, St. Paul 55155

(651) 297-8065

E-mail: sen.ron.latz@senate.mn

Committees: Judiciary and Public Safety, ranking DFL member; Higher

Education

**Occupation:** Attorney

Education: BA, University of Wisconsin Madison; JD, Harvard Law School

Elected: 2006, 2010



Representative District 44A **Steve Simon** (Democratic-Farmer-Labor)
Assistant Minority Leader

Home: 3000 Raleigh Ave. S, #407, St. Louis Park 55416

(952) 920-1611

Capitol: 279 State Office Bldg., St. Paul 55155

(651) 296-9889

E-mail: rep.steve.simon@house.mn

Committees: Civil Law; Government Operations and Elections; State

Government Finance

**Occupation:** At