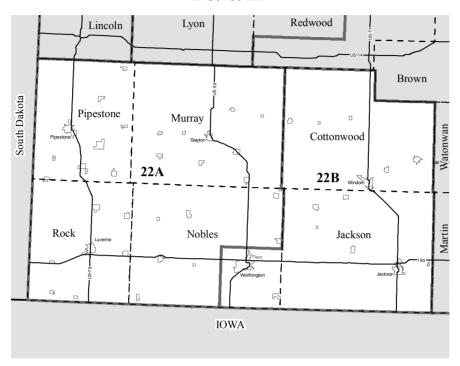

nd Rural Development Policy and Finance; Capital

Investment; Jobs and Economic Development Finance

Occupation: Farmer

Education: BS, History, Minnesota State University-Mankato; BS, Political

Science, Minnesota State University-Mankato

Elected: 2010



Representative District 21B **Paul Torkelson** (Republican)

Assistant Majority Leader

Home: 71664 320th St., Nelson Twp. 56081

(507) 375-7315

Capitol: 371 State Office Bldg., St. Paul 55155

(651) 296-9303

**E-mail:** rep.paul.torkelson@house.mn

**Committees:** Environment, Energy and Natural Resources Policy and Finance, vice chair; Agriculture and Rural Development Policy and Finance; Legacy

**Funding Division** 

Occupation: Farmer

**Education:** BA, Education, Gustavus Adolphus College

**Elected:** 2008, 2010

District 22





Senator District 22 **Doug Magnus** (Republican) Assistant Majority Leader

**Home:** 865 US 59, Slayton 56172

(507) 836-8613

Capitol: 205 Capitol, St. Paul 55155

(651) 296-5650

E-mail: sen.doug.magnus@senate.mn

**Committees:** Agriculture and Rural Economies, chair; Capital Investment;

Energy, Utilities and Telecommunications; Finance

Occupation: Legislator

Education: BS, South Dakota State University



Representative District 23A **Joe Schomacker** (Republican)

Home: 602 NE Park, Luverne 56156

(507) 935-0308

Capitol: 433 State Office Bldg., St. Paul 55155

(651) 296-5505

E-mail: rep.joe.schomacker@house.mn

**Committees:** Agriculture and Rural Development Policy and Finance; Health

and Human Services Finance; Judiciary Policy and Finance

**Occupation:** Independent Pu