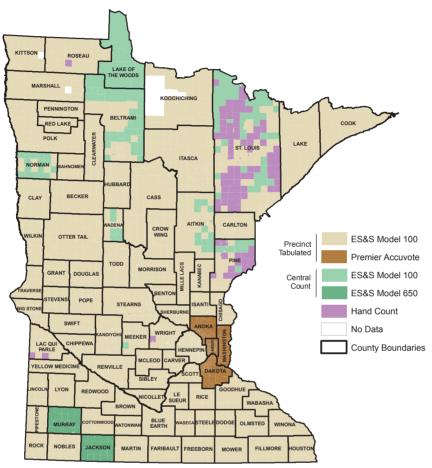

| CHAPTER 7 — Local Government                                    |     |
|-----------------------------------------------------------------|-----|
| Counties in Minnesota                                           | 374 |
| Metropolitan Council                                            |     |
| Regional Development Commissions                                |     |
| Cities in Minnesota                                             |     |
| Townships in Minnesota                                          |     |
| School Districts in Minnesota                                   | 430 |
| CHAPTER 8 — Federal Government                                  |     |
| President of the United States                                  | 440 |
| Vice President of the United States                             | 440 |
| The President's Cabinet.                                        | 440 |
| Minnesota's United States Senators                              | 441 |
| Minnesota Congressional District Map                            | 442 |
| Minnesota's United States Representatives                       |     |
| Supreme Court of the United States                              |     |
| United States Court of Appeals                                  | 448 |
| United States District Court                                    | 448 |
| Office of the United States Attorney                            | 449 |
| Presidents and Vice Presidents of the United States             | 450 |
| Minnesotans in Congress Since Statehood                         | 451 |
| Minnesotans on United States Supreme Court Since Statehood      | 456 |
| CHAPTER 9 — Tribal Government                                   |     |
| Minnesota's Federally Recognized American Indian Tribes         | 458 |
| State Tribal Related Agencies                                   |     |
| CHAPTER 10 — Minnesota Elections                                |     |
| Minnesota Election Results History                              |     |
| Voter Turnout Since 1950                                        | 462 |
| Gubernatorial Election Results Since 1857                       |     |
| Presidential Election Results Since 1960                        |     |
| Minnesota Election Results (2008)                               |     |
| Special Primary and Special Election Results Since Last Edition | 473 |
| August 10, 2010, State Primary                                  |     |
| November 2, 2010, State General Election                        |     |
|                                                                 |     |
| Precinct-Level Results                                          |     |