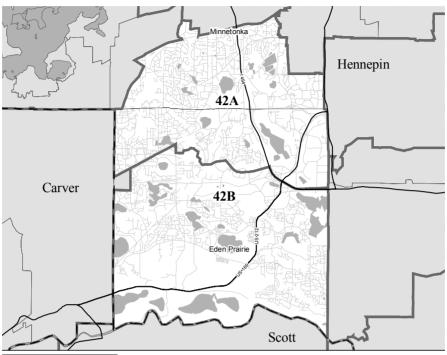

Edina 55424

(952) 688-1837

Capitol: 407 State Office Bldg., St. Paul 55155

(651) 296-4363

E-mail: rep.keith.downev@house.mn

Committees: Ways and Means, vice chair; Education Finance; State

Government Finance; Taxes

**Occupation:** Consultant

Education: BBA, MIS, University of Wisconsin-Eau Claire

Elected: 2008, 2010



Representative District 41B **Pat Mazorol** (Republican)

Home: 9501 Virginia Ave. S, Bloomington 55438

(952) 941-4917

Capitol: 581 State Office Bldg., St. Paul 55155

(651) 296-7803

E-mail: rep.pat.mazorol@house.mn

Committees: Civil Law; Commerce and Regulatory Reform; Higher Education

Policy and Finance; Judiciary Policy and Finance

**Occupation:** Business

Education: BA, Physics, University of Minnesota; JD, William Mitchell

College of Law

District 42





Senator District 42 **David Hann** (Republican) Assistant Majority Leader

Home: 8887 Sylvan Rdg., Eden Prairie 55347

(952) 934-0361

Capitol: 328 Capitol, St. Paul 55155

(651) 296-1749

E-mail: use online form

Committees: Health and Human Services, chair; Education; Finance

**Occupation:** Business Process Consultant

Education: BA, Gustavus Adolphus College; graduate studies, University of

Chicago

Elected: 2002, 2006, 2010



Representative District 42A **Kirk Stensrud** (Republican)

Home: 6791 Tartan Curve, Eden Prarie 55346

(952) 934-8972

Capitol: 553 State Office Bldg., St. Paul 55155

(651) 296-3964

E-mail: rep.kirk.stensrud@house.mn

Committees: Commerce and Regulatory Reform; Jobs and Economic

Development Finance; State Government Finance

Occupation: Small Business