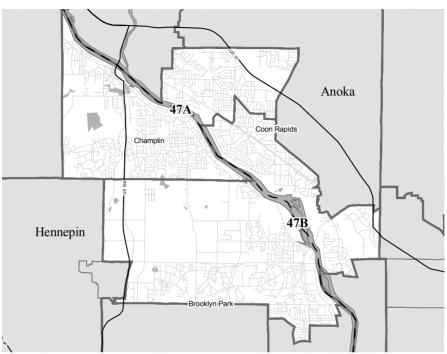

St. Paul 55155

(651) 296-3751

E-mail: rep.michael.nelson@house.mn

Committees: Government Operations and Elections, DFL Lead; Commerce

and Regulatory Reform; Transportation Policy and Finance

**Occupation:** Trades

Education: Carpentry, Hennepin Technical College

Elected: 2002, 2004, 2006, 2008, 2010



Representative District 46B

**Debra Hilstrom** (Democratic-Farmer-Labor) Deputy Minority Leader

Home: Brooklyn Center

Capitol: 261 State Office Bldg, St. Paul 55155

(651) 296-3709

E-mail: rep.debra.hilstrom@house.mn

Committees: Civil Law; Judiciary Policy and Finance; Rules and Legislative

Administration

**Occupation:** Prosecutor

Education: BA, Sociology, University of Minnesota; JD William Mitchell

College of Law.

Elected: 2000, 2002, 2004, 2006, 2008, 2010

District 47





Senator District 47 **Benjamin Kruse** (Republican)

**Home:** 4029 Hollyhock Cir. N, Brooklyn Park 55443

Capitol: 124 Capitol, St. Paul 55155

(651) 296-4154

E-mail: sen.benjamin.kruse@senate.mn

Committees: Commerce and Consumer Protection;

Education; Local Government and Elections; Transportation

Occupation: Real Estate Professional

Education: University of Minnesota



Representative District 47A

**Denise Dittrich** (Democratic-Farmer-Labor)

Home: 11260 River Rd. W, Champlin 55316

(763) 323-1278

Capitol: 311 State Office Bldg., St. Paul 55155

(651) 296-5513

E-mail: rep.denise.dittrich@house.mn

Committees: Commerce and Regulatory Reform; Education Finance; Property

and Local Tax Division

**Occupation:** Homemaker

Education: BS, Elementary Education, University of Minn