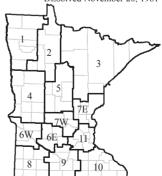

ed July 6, 1973 403 Prairie Ave. NE, Suite 100

Staples 56479 Phone: (218) 894-3233

## Mid- Minnesota Region (6E)

Established March 29, 1973 333 W. 6th St., Suite 2 Willmar 56201

Phone: (320) 235-8504

### Upper Minnesota Valley Region (6W)

Established May 18, 1973 323 W. Schlieman Ave. Appleton 56208

Phone: (320) 289-1981

### East Central Region (7E)

Established July 14, 1973 100 S. Park St.

Mora 55051 Phone: (320) 679-4065

### Central Region (7W)

Dissolved September 8, 1982

Southwest Region (8)

Established June 12, 1973 2401 Broadway Ave., Suite 1

Slayton 56712 Phone: (507) 836-8549

### Region Nine (9)

Established February 25, 1972 10 Civic Ctr. Plaza, 3rd Floor, P.O. Box 3367

Mankato 56002 Phone: (507) 387-5643

### Southeastern Region (10)

Dissolved November 20, 1981



### **CITIES IN MINNESOTA**

**Local Government** 

**Law provides:** Minnesota's two basic types of cities are home-rule charter cities, which operate under a local charter, and statutory cities, which operate under the statutory city code (*Minnesota Statutes*, Chapter 412). The distinction between home-rule cities and statutory cities is one of organization and powers and is not based on differences in population, size, location, or any other physical feature.

**Form of government:** Home-rule charter cities may establish any form of government they choose in their charters. Typical forms include: council-manager, strong mayor, and mayor-council. Statutory cities may choose a form of government from three alternatives: the mayor-council plan with either an elected clerk (standard pla