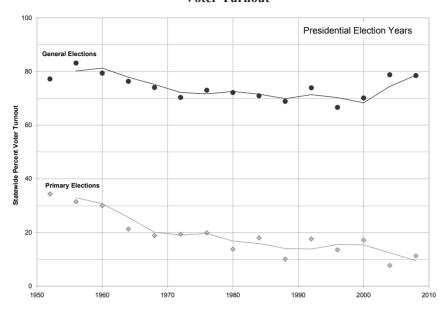

ion Results Since 1857                       | 464 |
| Presidential Election Results Since 1860                        | 469 |
| Minnesota Election Results 2010                                 |     |
| Special Primary and Special Election Results Since Last Edition | 473 |
| August 10, 2010, State Primary                                  | 476 |
| November 2, 2010, State General Election                        | 485 |
| Precinct-Level Results                                          | 501 |
| 2010 General Election Recount Summary                           | 630 |



Photograph by Tom Olmscheid, Minnesota House of Representatives

Re-enactors fire Civil War cannons on the front lawn of the Minnesota State Capitol during the Capitol's 100th Anniversary celebration.

#### **Voter Turnout**





| MINNESOTA STATE PRIMARY STATISTICS 1950–20 | MIN | NESOTA | STATE PRIM | ARY STATIS | STICS 1950–2010 |
|--------------------------------------------|-----|--------|------------|------------|-----------------|
|--------------------------------------------|-----|--------|------------|------------|-----------------|

|              |                        | ESUIA SIA              | LE PRIMARY<br>% OF | 51A11511C5 1950-               |                                |
|--------------|------------------------|------------------------|--------------------|--------------------------------|--------------------------------|
|              | # of<br>ELIGIBLE       | # WHO                  | % OF<br>OUALIFIED  | # OF VOTERS                    | % OF VOTERS                    |
| YEAR