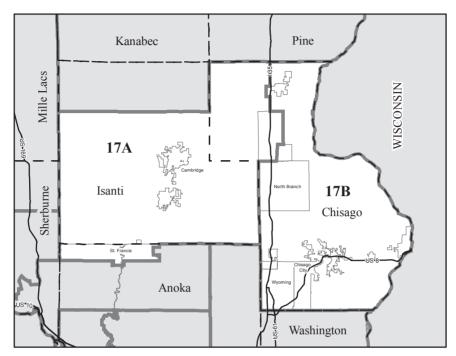

, Princeton 55371

(763) 389-4498

Capitol: 509 State Office Bldg., St. Paul 55155

(651) 296-6746

E-mail: rep.sondra.erickson@house.mn

Committees: Education Reform, chair; Education Finance; Ethics; Taxes

Occupation: Retired English Teacher

Education: BA, English, Concordia College

Elected: Special 1998, 1998, 2000, 2002, 2004, 2006, 2010



Representative District 16B

Mary Kiffmeyer (Republican)

**Home:** 16160 201 Ave. NW, Big Lake 55309

(763) 263-3876

Capitol: 501 State Office Bldg., St. Paul 55155

(651) 296-4237

E-mail: rep.mary.kiffmeyer@house.mn

Committees: Health and Human Services Finance, vice chair; Health and

Human Services Reform; Taxes; Ways and Means

Occupation: Business/Consultant/Health Care

**Education:** Registered Nurse

Elected: 2008, 2010

District 17





Sean R. Nienow (Republican)

Home: 139th 6th Ave. SW, Cambridge 55008

(763) 689-1623

Capitol: 120 Capitol, St. Paul 55155

(651) 296-5419

E-mail: sen.sean.nienow@senate.mn

Committees: Finance, vice chair; Agriculture and Rural Economies;

Education; Health and Human Services

**Occupation:** Consultant

Elected: 2002, 2010



Representative District 17A **Kurt Daudt** (Republican)

Assistant Majority Leader

**Home:** Crown (763) 634-2616

Capitol: 487 State Office Bldg., St. Paul 55155

(651) 296-5364

E-mail: rep.kurt.daudt@house.mn

**Committees:** Rules and Legislative Administration, vice chair; Commerce and Regulatory Reform; Higher Education Policy and Finance; Property and Local

Tax Division; Redistricting

**Occupation:** Business Manager

Elected: 2010



Representative