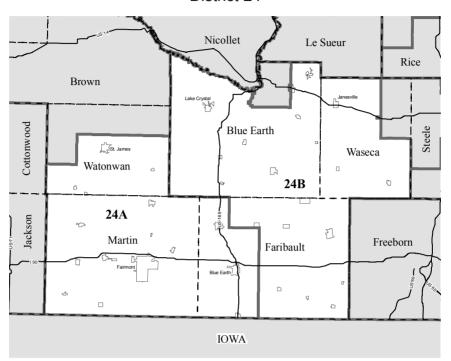

Development Policy and Finance; Higher

Education Policy and Finance; Transportation Policy and Finance.

**Occupation:** Educator/Teacher

**Education:** BA, Rhetoric, University of California Berkeley; JD, University of California Davis; PhD, Communication Studies, Northwestern University

Elected: 2006, 2008, 2010



Representative District 23B

**Kathy Brynaert** (Democratic-Farmer-Labor)

Home: 1416 Carney Ave., Mankato 56001

(507) 388-2264

Capitol: 327 State Office Bldg., St. Paul 55155

(651) 296-3248

E-mail: rep.kathy.brynaert@house.mn

Committees: Education Finance; Rules and Legislative Administration; Ways

and Means

**Occupation:** Legislator

Education: BA, Philosophy, College of St. Teresa; MA, Philosophy, Duquesne

University

**Elected:** 2006, 2008, 2010

District 24





Senator District 24 **Julie A. Rosen** (Republican)

Home: 105 Cedar Bluff Dr., Fairmont 56031

(507) 238-2304

Capitol: 322 Capitol., St. Paul 55155

(651) 296-5713

E-mail: sen.julie.rosen@senate.mn

**Committees:** Energy, Utilities and Telecommunications, chair; Health and Human Services, vice chair; Agriculture and Rural Economies; Capital Investment; Taxes

Occupation: Legislator

**Education:** BS, Colorado State University

Elected: 2002, 2006, 2010



Representative District 24A **Bob Gunther** (Republican)
Assistant Majority Leader

Home: 530 Kings Rd., Fairmont 56031

(507) 235-6154

Capitol: 591 State Office Bldg., St. Paul 55155

(651) 296-3240, (800) 684-4598 **E-mail:** rep.bob.gunther@house.mn

Committees: Jobs and Economic Development Finance, chair; State

Government