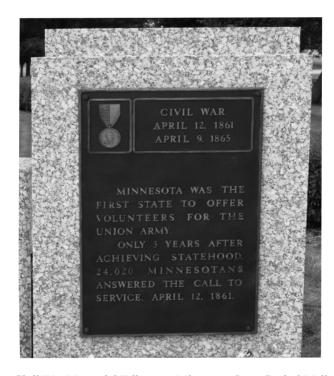

| 6  |
| Energy                                                      | 7  |
| Transportation                                              | 8  |
| Agriculture                                                 | 9  |
| Exports                                                     |    |
| Minnesota State Parks                                       | 11 |
| National Parks, Monuments and Recreation Areas in Minnesota | 12 |
| Diagram of Minnesota State Government                       | 13 |
| Minnesota's Political Landscape (Maps)                      | 14 |
| State Symbols                                               | 19 |
| State Historic Sites                                        | 24 |
| Governor's Residence                                        | 24 |



Civil War Memorial Tribute on Minnesota State Capitol Mall

### MINNESOTA IN PROFILE

Nicknames: "Land of 10,000 Lakes," "The Gopher State," "The North Star State"

Organized as territory: March 3, 1849

Entered Union: May 11, 1858 (32nd state)

Motto: L'Etoile du Nord (The North Star)

Area: 86,938.87 square miles (12th largest state) Land area: 79,610.08 square miles Inland waters: 7,328.79 square miles

Width: 348 miles Length: 406 miles

Highest point: Eagle Mountain (Cook County) 2,301 feet above sea level

Lowest point: Surface of Lake Superior, 602 feet above sea level

Major river systems: Mississippi, Minnesota, and Red River of the North; Minnesota water flows in three directions: north to Hudson Bay, east to the Atlantic Ocean, and south to the Gulf of Mexico; no water flows i