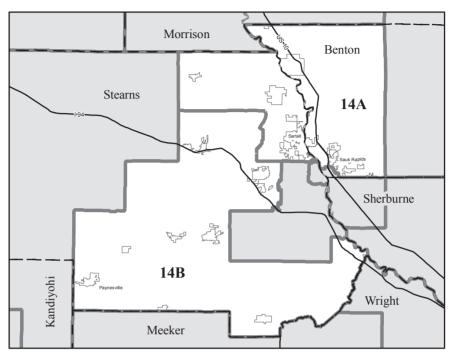

Judge C.R. Magney (NE) - 4051 E. Hwy 61, Grand Marais, MN 55604 Phone: (218) 387-3039

Kilen Woods (S) - 50200 860th St., Lakefield, MN 56150 Phone: (507) 662-6258

Lac qui Parle (S) - 14047 20th Street NW, Watson, MN 56295 Phone: (320) 734-4450