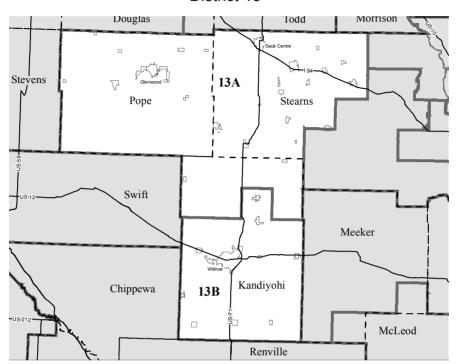

Judge C.R. Magney (NE) - 4051 E. Hwy 61, Grand Marais, MN 55604 Phone: (218) 387-3039

Kilen Woods (S) - 50200 860th St., Lakefield, MN 56150 Phone: (507) 662-6258

Lac qui Parle (S) - 14047 20th Street NW, Watson, MN 56295 Phone: (320) 734-4450