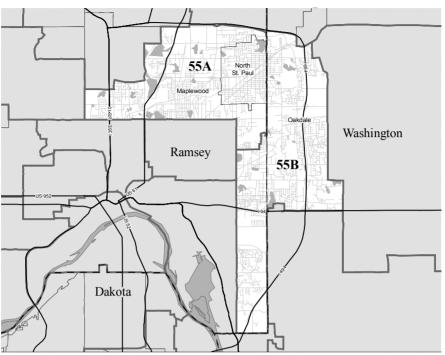

(651) 296-5387

E-mail: rep.mindv.greiling@house.mn

Committees: Education Finance, DFL Lead; Education Reform; Ways and

Means

Occupation: Legislator/Homemaker

Education: BA, Education, Gustavus Adolphus College; MA, Education,

University of Minnesota

Elected: 1992, 1994, 1996, 1998, 2000, 2002, 2004, 2006, 2008, 2010



Representative District 54B

**Bev Scalze** (Democratic-Farmer-Labor)

Home: 969 Beam Ave., Little Canada 55109

(651) 483-1055

Capitol: 259 State Office Bldg., St. Paul 55155

(651) 296-7153

E-mail: rep.bev.scalze@house.mn

Committees: Capital Investment; Government Operations and Elections; Jobs

and Economic Development Finance

**Occupation:** Business

Education: AA, Art, Century College and College of Visual Arts

Elected: 2004, 2006, 2008, 2010

District 55





Senator District 55

Charles W. Wiger (Democratic-Farmer-Labor)

Home: 1611 Legacy Pwy. #5, Maplewood 55109

(651) 770-0283

Capitol: 117 State Office Building, St. Paul 55155

(651) 296-6820

**E-mail:** sen.chuck.wiger@senate.mn

Committees: State Government Innovation and Veterans, ranking DFL

member; Education

Occupation: Attorney

Education: Graduate Institute of Organization Management, University of

Colorado Boulder; BA, Hamline University; JD, Hamline University

Elected: 1996, 2000, 2002, 2006, 2010



Representative District 55A **Leon Lillie** (Democratic-Farmer-Labor)

**Home:** 2667 E 1st Ave., North St. Paul 55109

(651) 770-9260

Capitol: 281 State Office Bldg., St. Paul 55155

(651) 296-1188

E-mail: rep.leon.lillie@house.mn

Committees: Commerce and Regulatory Refor