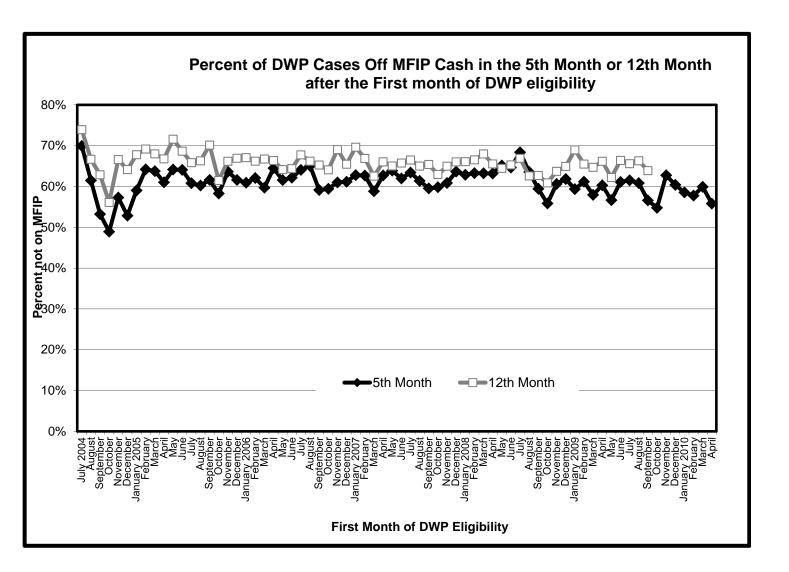

The graph on the first page and the table on the second and third page following the introduction shows approximately sixty percent of all DWP applicants were not receiving MFIP benefits in the month immediately following their last month of DWP eligibility. Similarly, about sixty-five percent were not on MFIP in the twelfth month after becoming eligible for DWP. The tables on subsequent pages provide monthly data by county.

It is important to recognize that a cash assistance applicant that was not receiving MFIP in the fifth or twelfth month after the first month DWP eligibility was not necessarily diverted into employment by the DWP program.

A pseudo-comparison group study found that, while the fifth-month exit rate jumped from approximately 40 percent to 60 percent after the implementation of DWP, the effect was not lasting. By the twelfth month, DWP applicants were on MFIP in approximately the same proportions as before the implementation of DWP. ("The Diversionary Work Program: Caseload and Cost Impact" Minnesota Department of Human Services, January 2007, <a href="http://edocs.dhs.state.mn.us/lfserver/Legacy/DHS-4064P-ENG">http://edocs.dhs.state.mn.us/lfserver/Legacy/DHS-4064P-ENG</a>