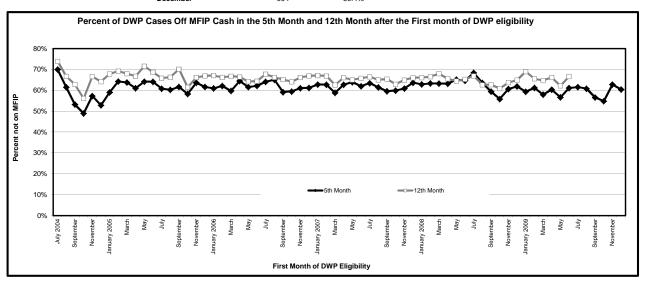

#### Introduction

This report identifies the MFIP eligibility status of cases in Minnesota's Diversionary Work Program (DWP) in the fifth and twelfth months after the beginning of DWP eligibility.

For each county, the report indicates the number of DWP cases eligible for DWP for the first time in a given month and the percent of that initial month cohort that were <u>not</u> converted to MFIP by the month following the four month DWP eligibility period (the fifth month) and the percent <u>not</u> on MFIP in the twelfth month.