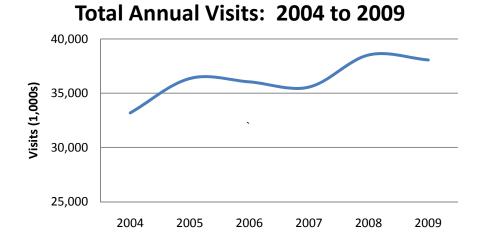

### **Executive Summary**

- An estimated **38,062,600 visits** were made to the Metropolitan Regional Parks System in 2009.
- Estimated annual visits have increased 15 percent since 2004. A total of 89 park and trail units were sampled in 2009 compared to 73 units sampled in 2004.