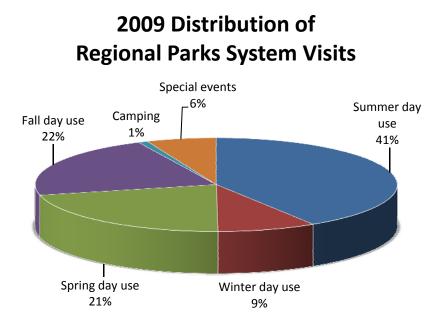

## • The following chart indicates the distribution of estimated visits by seasonal day use, camping and special events:

• The five most-visited regional parks, trails and special recreation features in 2009 were: