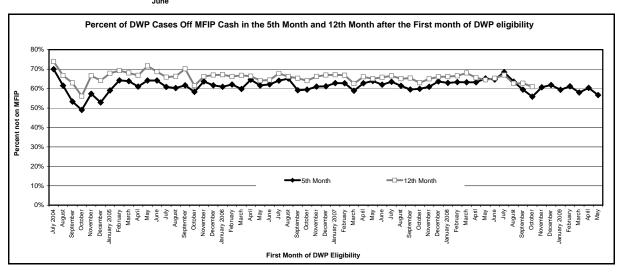

#### Introduction

This report identifies the MFIP eligibility status of cases in Minnesota's Diversionary Work Program (DWP) in the fifth and twelfth months after the beginning of DWP eligibility.

For each county, the report indicates the number of DWP cases eligible for DWP for the first time in a given month and the percent of that initial month cohort that were <u>not</u> converted to MFIP by the month following the four month DWP eligibility period (the fifth month) and the percent <u>not</u> on MFIP in the twelfth month.