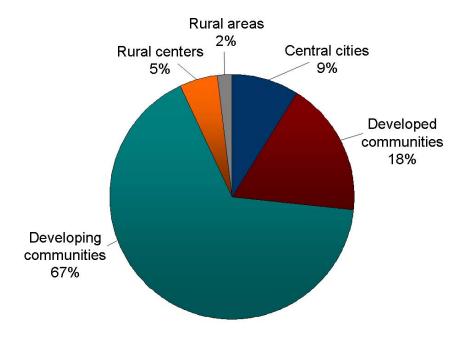

#### Production of New Affordable Owner-Occupied Housing, 1996-2008

Over 24 percent of the new owner-occupied housing units reported from 1996 to 2008 were deemed to be affordable.

Of all the new affordable owner-occupied units added to the region (38,241 units) from 1996 to 2008, 67 percent were built in the developing communities. The developed suburbs contributed almost 18 percent of the total while the central cities added 9 percent of the total. The rural centers added 5 percent, and the other rural communities added almost 2 percent of the new affordable owner units during these years.