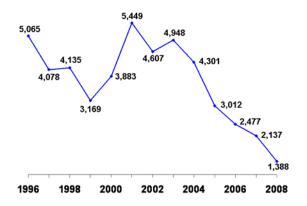

### Total New Affordable Housing Permitted in 2008

Overall in 2008, there were 1,388 new affordable units (owner-occupied and renter units combined) added to the Twin Cities region, which means almost 26 percent of the owner and rental housing built in 2008 was affordable. This was an increase from the 24 percent calculated in 2007 though the total number of affordable units fell 35 percent from 2007.

Continuing a trend, 1,388 was the lowest total number of affordable units permitted in the 13 years of the Metropolitan Council's survey. The number of affordable units produced by the region has steadily decreased every year since 2003.

### Production of New Affordable Housing, 1996-2008

In their responses to the survey, communities reported permits issued for 192,231 new rental and new owner-occupied units between 1996 and 2008. Of these, 48,649 were deemed affordable. These units include 10,408 new affordable rental units out of the 33,785 total new rental units constructed, and 38,241 new affordable owner units out of the 158,446 total new owner units constructed.