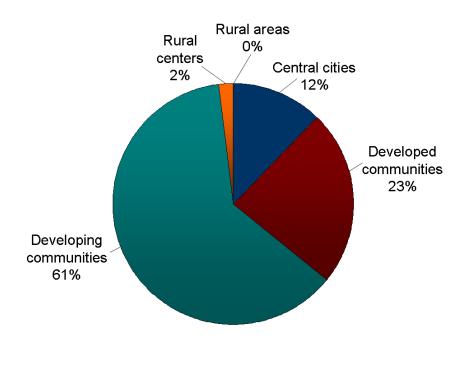

The majority of the new affordable units constructed (61 percent) were built in the developing communities with 851 units being added. The developed suburbs had 325 new affordable units added or 23 percent of the regional total in 2008. The central cities had 169 new affordable units added or 12 percent of the regional total in 2008. The rural centers had 34 new affordable units added or 2 percent of the regional total in 2008. Other rural communities added 9 new affordable units or 1 percent of the regional total in 2008.