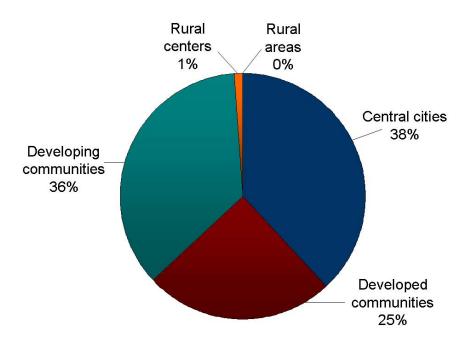

Over twenty-five percent of the new housing units (rental and owner) reported from 1996 to 2008 were deemed affordable.

The majority (60 percent) of the new affordable owner and renter units constructed from 1996 to 2008 were built in the developing communities with 29,310 units being added. The developed suburbs had 9,311 new affordable units added or 19 percent of all new affordable units added. The central cities had 7,261 new affordable units added or 15 percent of all new affordable units added. The rural centers had 2,137 new affordable units added or 5 percent of all new affordable units added. Rural communities added 630 new affordable units or 1 percent of all new affordable units added.