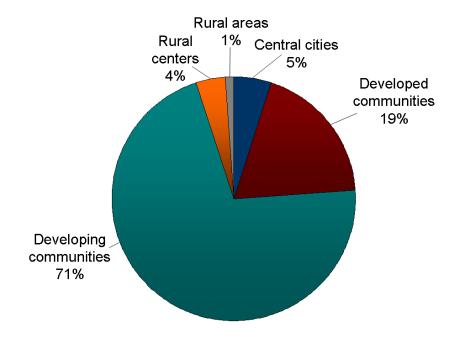

Of all the new affordable owner-occupied units added in 2008 (823 units), almost 71 percent were built in the developing communities. The fully developed suburbs contributed almost 19 percent of the total. The central cities added around 5 percent of the total. The rural centers added around 4 percent of the total, while other rural areas added around 1 percent.