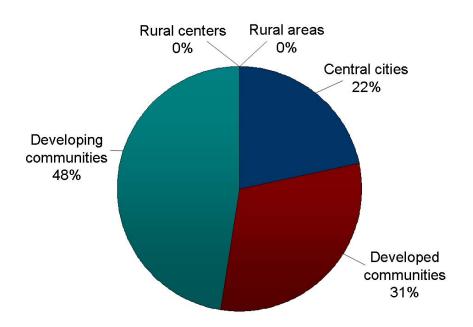

There were only 12 communities that produced affordable rental units in 2008. Of the stock of new affordable rental units added in 2008 (565 units), around 47 percent were built in the developing communities. The developed suburbs added around 31 percent of the total, while the central cities were at 22 percent. The rural centers and other rural areas added no affordable rental units in 2008.