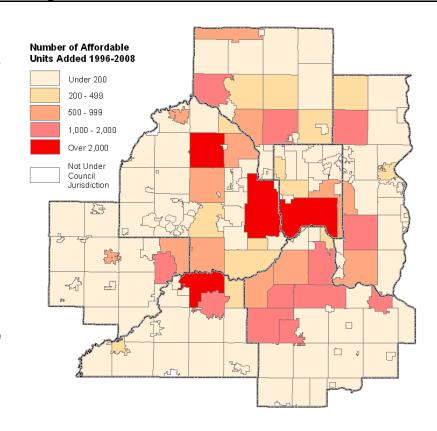

### Total New Affordable Housing Permitted in 2008

Overall in 2008, there were 1,388 new affordable units (owner-occupied and renter units combined) added to the Twin Cities region, which means almost 26 percent of the owner and rental housing built in 2008 was affordable. This was an increase from the 24 percent calculated in 2007 though the total number of affordable units fell 35 percent from 2007.

Continuing a trend, 1,388 was the lowest total number of affordable units permitted in the 13 years of the Metropolitan Council's survey. The number of affordable units produced by the region has steadily decreased every year since 2003.

The majority of the new affordable units constructed (61 percent) were built in the developing communities with 851 units being added. The developed suburbs had 325 new affordable units added or 23 percent of the regional total in 2008. The central cities had 169 new affordable units added or 12 percent of the regional total in 2008. The rural centers had 34 new affordable units added or 2 percent of the regional total in 2008. Other rural communities added 9 new affordable units or 1 percent of the regional total in 2008.

The top 10 communities producing new affordable renter and owner-occupied units during 2008 were:

| Hugo        | 124 | Rosemount     | 68 |
|-------------|-----|---------------|----|
| Lakeville   | 120 | Maple Grove   | 62 |
| Maplewood   | 110 | Brooklyn Park | 60 |
| Minneapolis | 96  | Bloomington   | 50 |
| St. Paul    | 73  | Blaine        | 49 |