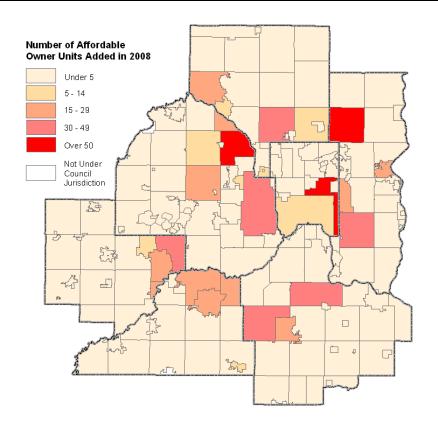

#### New Affordable Owner-Occupied Housing Permitted in 2008

Over 23 percent of the new owner-occupied housing units permitted in 2008 were deemed to be affordable. This was an increase from the 22 percent calculated in 2007. Thirty-two communities showed gains in affordable owner-occupied units from the previous year with the largest number built in Hugo (124 units).

Of all the new affordable owner-occupied units added in 2008 (823 units), almost 71 percent were built in the developing communities. The fully developed suburbs contributed almost 19 percent of the total. The central cities added around 5 percent of the total. The rural centers added around 4 percent of the total, while other rural areas added around 1 percent.

The top 10 communities producing new affordable owner-occupied units in 2008 were:

| Hugo          | 124 |
|---------------|-----|
| Maplewood     | 62  |
| Brooklyn Park | 60  |
| Blaine        | 49  |
| Rosemount     | 45  |
| Woodbury      | 42  |
| Minneapolis   | 38  |
| Chanhassen    | 34  |
| Lakeville     | 33  |
| Plymouth      | 26  |