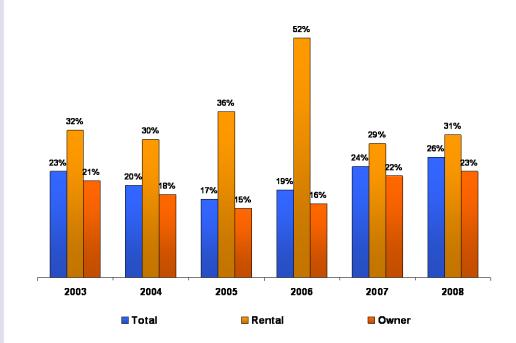

#### Percent of Units Permitted that were Affordable, 2008

- Overall in 2008, there were 1,388 new affordable units (owner and rental units combined) added in the Twin Cities region; 26 percent of all housing built in 2008 was affordable. This was an increase from the 24 percent calculated in 2007.
- Thirty-one percent of all rental units added were affordable. This was an increase from the 29 percent calculated in 2007.
- 565 new affordable rental units were added. Almost half were built in the developing communities.
- Twenty-three percent of all new owner-occupied housing units added were affordable. This was an increase from the 22 percent calculated in 2007.
- 823 new affordable owner units were added. Almost three-quarters were built in developing communities.
- From 1996 through 2008, there were 48,649 new affordable units (owner and renter units combined) added in the Twin Cities region; 25 percent of all new housing added was affordable.
- 10,408 affordable rental units were added, or 31 percent of all rental units added.
- 38,241 new affordable owner-occupied housing units were added, or 24 percent of all new owner-occupied housing units added.

### Total New Affordable Housing Permitted in 2008

Overall in 2008, there were 1,388 new affordable units (owner-occupied and renter units combined) added to the Twin Cities region, which means almost 26 percent of the owner and rental housing built in 2008 was affordable. This was an increase from the 24 percent calculated in 2007 though the total number of affordable units fell 35 percent from 2007.

#### New Affordable Owner-Occupied Housing Permitted in 2008

Over 23 percent of the new owner-occupied housing units permitted in 2008 were deemed to be affordable. This was an increase from the 22 percent calculated in 2007. Thirty-two communities showed gains in affordable owner-occupied units from the previous year with the largest number built in Hugo (124 units).

#### New Affordable Rental Housing Permitted in 2008

Almost 31 percent of the new rental housing units permitted in 2008 were deemed to be affordable. This was an increase from the 29 percent calculated in 2007. Nine communities showed gains in affordable rental units from the previous year, with the largest number in Lakeville (87 affordable rental units).