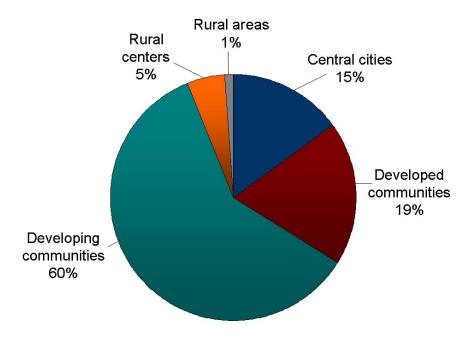

Over twenty-five percent of the new housing units (rental and owner) reported from 1996 to 2008 were deemed affordable.

The majority (60 percent) of the new affordable owner and renter units constructed from 1996 to 2008 were built in the developing communities with 29,310 units being added. The developed suburbs had 9,311 new affordable units added or 19 percent of all new affordable units added. The central cities had 7,261 new affordable units added or 15 percent of all new affordable units added. The rural centers had 2,137 new affordable units added or 5 percent of all new affordable units added. Rural communities added 630 new affordable units or 1 percent of all new affordable units added.