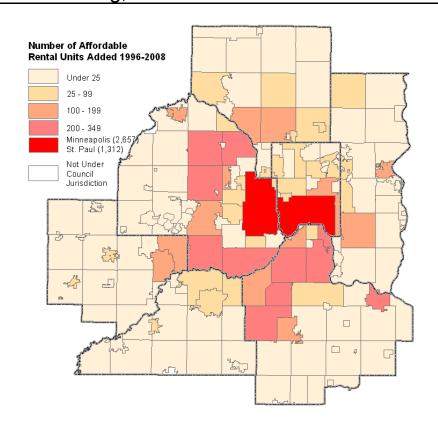

The top 10 communities producing new affordable renter and owner-occupied units during 2008 were:

| Hugo        | 124 | Rosemount     | 68 |
|-------------|-----|---------------|----|
| Lakeville   | 120 | Maple Grove   | 62 |
| Maplewood   | 110 | Brooklyn Park | 60 |
| Minneapolis | 96  | Bloomington   | 50 |
| St. Paul    | 73  | Blaine        | 49 |

The top ten communities producing new affordable renter and owner units since 1996 were:

| Minneapolis         | 4,782 |
|---------------------|-------|
| Shakopee            | 2,606 |
| St. Paul            | 2,479 |
| Maple Grove         | 2,195 |
| Woodbury            | 2,000 |
| Farmington          | 1,663 |
| Lakeville           | 1,642 |
| Blaine              | 1,604 |
| Inver Grove Heights | 1,440 |
| Hugo                | 1,289 |