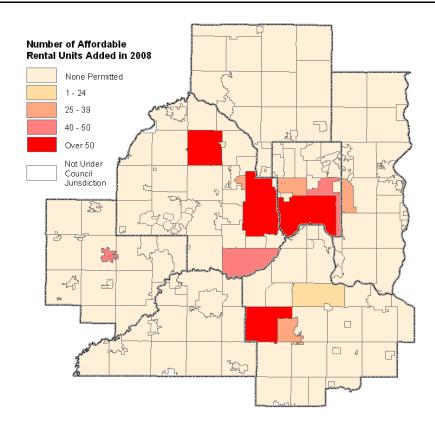

#### New Affordable Rental Housing Permitted in 2008

Almost 31 percent of the new rental housing units permitted in 2008 were deemed to be affordable. This was an increase from the 29 percent calculated in 2007. Nine communities showed gains in affordable rental units from the previous year, with the largest number in Lakeville (87 affordable rental units).

There were only 12 communities that produced affordable rental units in 2008. Of the stock of new affordable rental units added in 2008 (565 units), around 47 percent were built in the developing communities. The developed suburbs added around 31 percent of the total, while the central cities were at 22 percent. The rural centers and other rural areas added no affordable rental units in 2008.

The top 10 communities producing new affordable rental units in 2008 were:

| Lakeville   | 87 |
|-------------|----|
| St. Paul    | 66 |
| Minneapolis | 58 |
| Maple Grove | 56 |
| Bloomington | 50 |
| Maplewood   | 48 |
| Waconia     | 48 |
| Roseville   | 39 |
| Robbinsdale | 36 |
| Oakdale     | 29 |
|             |    |