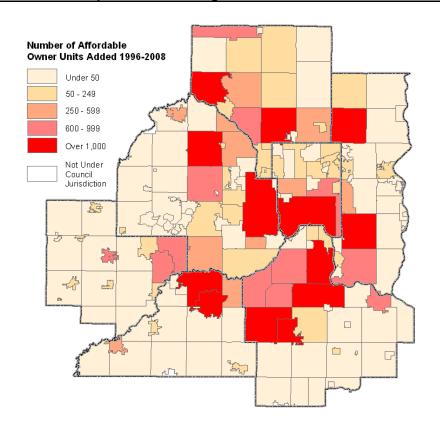

#### New Affordable Owner-Occupied Housing Permitted in 2008

Over 23 percent of the new owner-occupied housing units permitted in 2008 were deemed to be affordable. This was an increase from the 22 percent calculated in 2007. Thirty-two communities showed gains in affordable owner-occupied units from the previous year with the largest number built in Hugo (124 units).

Of all the new affordable owner-occupied units added in 2008 (823 units), almost 71 percent were built in the developing communities. The fully developed suburbs contributed almost 19 percent of the total. The central cities added around 5 percent of the total. The rural centers added around 4 percent of the total, while other rural areas added around 1 percent.

The top 10 communities producing new affordable owner-occupied units in 2008 were:

| Hugo          | 124 |
|---------------|-----|
| Maplewood     | 62  |
| Brooklyn Park | 60  |
| Blaine        | 49  |
| Rosemount     | 45  |
| Woodbury      | 42  |
| Minneapolis   | 38  |
| Chanhassen    | 34  |
| Lakeville     | 33  |
| Plymouth      | 26  |