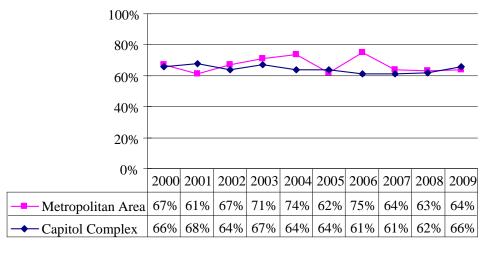

#### **2009 Resource Recovery Rate Results**

Metropolitan area state offices and operations in 2009 recycled more than 60 percent of their waste, exceeding the previous year's rate by a full percentage point, 64 percent compared to 63 percent.

The gain was more significant in the 11 buildings that comprise the Capitol Complex, where the recovery rate increased to 66 percent in 2009 compared to 62 percent in 2008. The recycling recovery rate is the percentage of total waste that is recycled. Of note: