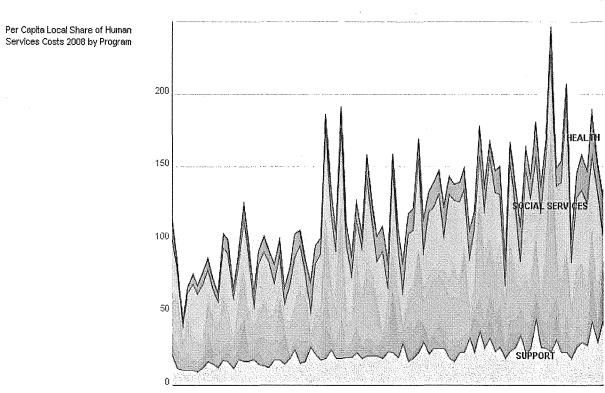

#### Equalization and Access: Social Services

Unlike the health care and economic support benefits and services with limited county shares that were assumed by the state in the 1989 property tax reform, social services have a hodge-podge of funding.<sup>3</sup> The basic categories of social services include Children Services, Mental Health Services, Adult Services, Child Care Services, Developmental Disability Services, and Chemical Dependency Services. The level of county contribution varies greatly within these services. Total social services spending in calendar year 2008 was over \$3 billion (Table 2). Of the county spending in social services, Children's Services and Mental Health are by far the largest categories, accounting for over 70 percent of county spending. These county funds consist of property taxes and various property tax aids. Because county budgeting practices vary, it is not possible to separate out the actual levy from the aids. Major county aids include county program aid and the market value credit.

| Table 2           |       |           | Sc         | cial Service | Categories |              |       |
|-------------------|-------|-----------|------------|--------------|------------|--------------|-------|
| ļ                 | •     |           |            | Chemical     | Mental     | Dev.         |       |
|                   | Total | Childrens | Child Care | Dependency   | Health     | Disabilities | Adult |
| Amount (millions) |       |           |            |              |            |              |       |
| Federal           | 1,184 | 122       | 177        | 38           | 94         | 503          | 249   |
| State             | 1,324 | 110       | 108        | 59           | 257        | 505          | 286   |
| County            | 478   | 214       | 4          | 34           | 123        | . 56         | 47    |
| Miscellanous      | 65    | 22        | 2          | 4            | 15         | 2            | 20    |
|                   | 3,051 | 468       | 290        | 135          | 490        | 1,066        | 601   |
| Share (percent)   |       |           |            |              |            |              |       |
| Federal           | 39%   | 26%       | 61%        | 28%          | 19%        | 47%          | 41%   |
| State             | 43%   | 24%       | 37%        | 44%          | 52%        | 47%          | 48%   |
| County            | 16%   | 46%       | 1%         | 25%          | 25%        | 5%           | 8%    |
| Miscellanous      | 2%    | 5%        | 1%         | 3%           | 3%         | 0%           | 3%    |

Because of many factors, there is a great deal of variation among counties in social services spending. Certainly demographics plays a role and will play a greater role in the future as many counties see little growth in the younger age cohort and explosive growth in the number of elderly. Low incomes and poverty are drivers. Some small counties can experience volatility in costs driven by a few high cost individuals or families that drive their costs. There are large variations across counties in the cost per unit of service, and in the accessibility and quality of mandated services.

Looking at five of the six social services categories there is great variation in cost by county when measured by per capita costs. Comparing the 25<sup>th</sup> percentile county per capita cost with the 75<sup>th</sup> percentile within these categories shows the extreme variability. Except for the "adult services" category the 75<sup>th</sup> percentile is generally twice or more of the 25 percentile. For adult services the disparity is over three times.