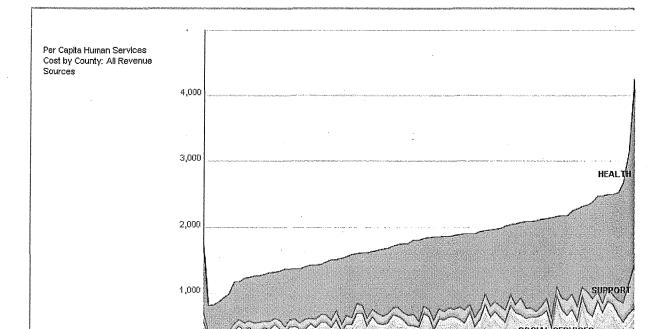

#### Components of County Human Services Costs

The Minnesota County Human Services Cost Report is prepared annually and represents the services carried out by county human services agencies, county sub-contractors and in some cases by DHS itself on behalf of counties. Costs are categorized in three broad categories: economic support, health care, and social services. For the most part both the support and health care categories represent forecasted programs that are equitably available across the state. These programs are funded by the state and federal governments. In general, the county expenses in these programs reflect paying the local share of administration including administration of the child support program. Social service programs have greater county participation. (Table 1)

| Table 1           |       | Human   | Services Cost Categ | ories           |
|-------------------|-------|---------|---------------------|-----------------|
| Calendar 2008     | Total | Support | Health Care         | Social Services |
| Amount (millions) |       |         |                     |                 |
| Federal           | 4,130 | 556     | 2,391               | 1,184           |
| State             | 4,136 | 205     | 2,606               | 1,324           |
| County            | 653   | 116     | 59                  | 478             |
| Miscellanous      | 125   | 60      | -                   | 65              |
| total             | 9,044 | 937     | 5,056               | 3,051           |
| Share (percent)   | •     |         | ·                   |                 |
| Federal           | 46%   | 59%     | 47%                 | 39%             |
| State             | 46%   | 22%     | 52%                 | 43%             |
| County            | 7%    | 12%     | 1%                  | 16%             |
| Miscellanous      | 1%    | 6%      | 0%                  | 2%              |