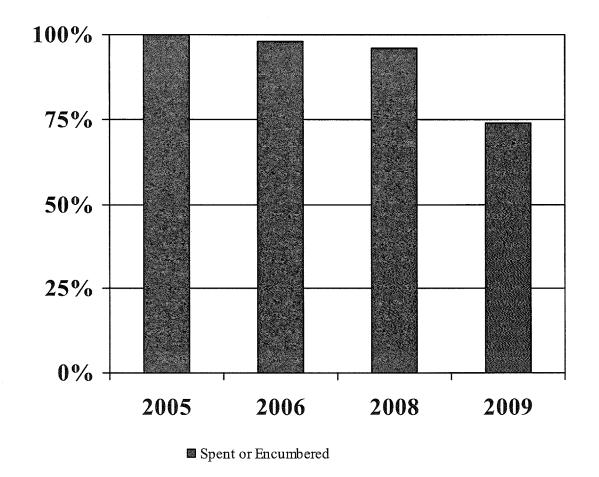

## **Total Allocation Status**

### Funding Summary: Total Allocation

| Year | Total Allocation | Percent Spent<br>or Encumbered |
|------|------------------|--------------------------------|
| 2005 | \$134.0 million  | 100 %                          |
| 2006 | \$115.7 million  | 98 %                           |
| 2008 | \$105.2 million  | 96 %                           |
| 2009 | \$27.5 million   | 74 %                           |