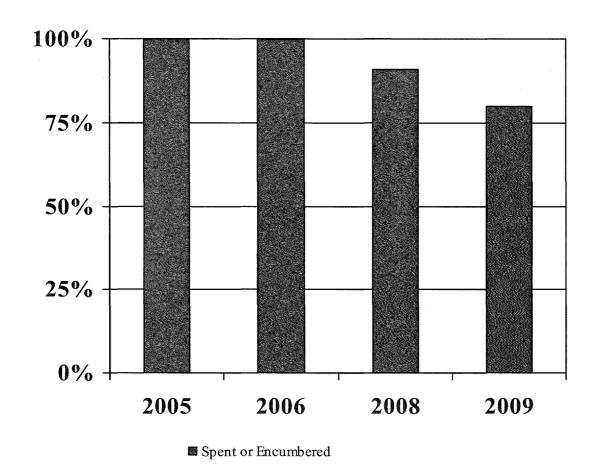

## **HEAPR Allocation Status**

### Funding Summary: HEAPR Allocation

| Year | HEAPR Allocation | Percent Spent<br>or Encumbered |
|------|------------------|--------------------------------|
| 2005 | \$40 million     | 100 %                          |
| 2006 | \$30 million     | 100 %                          |
| 2008 | \$35 million     | 92 %                           |
| 2009 | \$25 million     | 80 %                           |