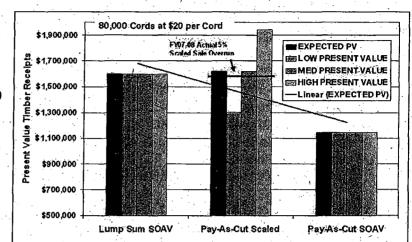

Pay-As-Cut SOAV Increasing Risk of Unrealized Revenue - Timber is sold in two basic ways, lump sum or pay-as-cut, the key difference being timing of payment. Lump sum sales are paid in full at the time of sale while pay-as-cut sales generally require a down payment with the balance due as timber is harvested. Lump sum sales volume is always based on appraised volume. While the majority of pay-as-cut sales are scaled for payment, DNR historically sold 8-10 percent by pay-as-cut sold on appraised volume (SOAV).

| DNR Timber S | Sale Typology |        |        |
|--------------|---------------|--------|--------|
| Sale Method  | Scale Method  | FY09 % | FY10 % |
| Pay-As-Cut   | Scaled        | 91     | 81     |
| Pay-As-Cut   | SOAV          | 8      | 18     |
| Lum p Sum    | SOAV          | 1      | 1      |
| Total (%)    |               | 100    | 100    |

As per legislative mandate, the Division has been directed to increase the volume of pay-as-cut sales sold on appraised volume (SOAV). Permits will likely be standard 3-year term. Using the Sept09 FY10 800,000 cord sales forecast and the forecast average sale price of \$20 per cord, an increase of pay-as-cut SOAV from the current 8 percent to 18 percent will shift 80,000 cords from pay-as-cut scaled to pay-as-cut SOAV, reducing the expected timber revenue by \$478,500 as compared to selling the same volume pay-as-cut scaled, the difference being unrealized sale volume overrun (growth). Of course, this is to be considered a crude estimate.

#### **Funds Allocation**

Acquired Forestry and Con-Con dollars are allocated on a revenue basis while School/University Trust dollars are allocated on a cost basis. The current land

80,000 Cords at \$20 per Cord \$1,900,000 FY07-08 Actual 5% EXPECTED PV 國 LOW PRESENT VALUE \$1,700,000 MED PRESENT VALUE MHIGH PRESENT VALUE £ \$1,500,000 Linear (EXPECTED PV) \$1,300,000 \$1,100,000 \$900,000 \$700,000 \$500,000 Lump Sum SOAV Pay-As-Cut Scaled Pav-As-Cut SOAV

Parameters: Lump Sum paid in full at time of sale, Pay-As-Cut 15% down payment at time of sale. Lump Sum and Pay-As-Cut SOAV cruise standard ± 10% [CL 80%], Pay-As-Cut Scaled cruise standard ± 20% [CL 80%], sold to close permit cycle = 36 months, average annual volume growth = 3%, and average annual ITC interest = 3%.