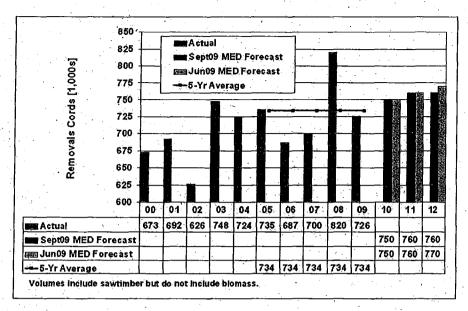

#### 3. Forecast Removals Volume

Removals volume is highly variable and difficult to forecast as demonstrated by comparing the FY09 726,000 cord harvest to the FY08 820,000 cord harvest. While the number of winter logging days remain an important factor, reduced demand, supply from other sources, stumpage prices, and internal policies have year-to-year impacts on removals volume. For the Sept09 update, FY10-11 removals volumes were unchanged. The FY12 forecast volume was decreased from 770,000 cords to 760,000 cords.

#### **Trends**

Sales Volume and Pricing - Sales volume continues to be impeded by poor market conditions and reduced market size as indicated by the FY09 sell rate at 80 percent of volume offered. The Northeast Region was hit hardest by shrinking market demand with 77 percent of unsold DNR volume as of June 30. With the FY10 offer target reduced to 825,000 cords, a 13 percent reduction from last year's 950,000 cord target, the expectation is lower sales volume as compared to last year. The MED forecast is 800,000 cords sold as compared to 917,000 cords sold in FY09.

Removals Volume and Pricing - FY 2009 closed with 717,170 cords plus 4.6 million board feet of sawtimber harvested from DNR administered lands. While uncertainty prevails, there is an expectation that the FY 2010 harvest volume will be at least equal to the FY09 harvest volume. The MED forecast is based on a 750,000 cord harvest including 741,000 cords and 4.5 million board feet (9,000 cord equivalent) sawtimber. However, purchasers control the volume and timing of harvest and could delay harvest beyond current permit expiration dates, particularly if economic recovery and wood market conditions are slower than anticipated.