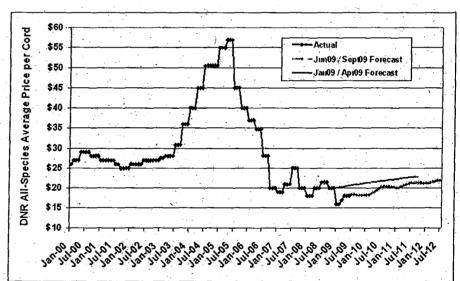

## 2. Forecast Sales Average Per-Unit Price

Forecast sales average perunit prices were unchanged. The FY10 forecast average per-unit price remained at \$19.75 per cord. The FY11 forecast sales per-unit price remained at \$21 per cord and the FY12 sales price remained at \$22 per cord. Selling prices are expected to remain flat through the first half of FY10 then start to increase over the remainder of the forecast period as the economy recovers.

The forecast sales average

per-unit price was developed using a factored autoregressive (AR) econometric model in the form AR (Lag 1) with a weighted product price index (SLOP Lag 3) and housing starts (Lag 1) used as regression variables. The model was fit to monthly data from January 1995 through June 2009. All parameters were significant at >=97%. The model root mean squared error (RMSE) = 1.7364 with R2 = 0.967 (Table 1).