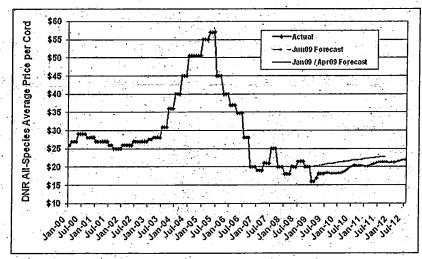

In FY09O4, the risk adjusted average per-unit value of volume under contract decreased from \$22.50 per cord to \$20 per cord with a yearend inventory balance of 2.4 million cords as stumpage prices found a new bottom with 442,000 cords sold at an average \$17.58 per cord. FY09 is expected to close with 883,800 cords sold at an average \$19.15 per cord as compared to the Apr09 forecast of 820,000 cords sold at an average \$21 per cord. FY09 aspen sales totaled 389,443 cords at an average \$23.65 per cord as compared to FY08 aspen sales totaling 576,489 cords at an average \$25.90 per cord. In addition, Q4 sawtimber prices dropped to an average \$128.25 per thousand board feet (MBF) bringing the fiscal year total to 4.4 million board feet (MMBF) sold at an average \$153.09 per MBF as compared to the FY08 total 8.8 MMBF sold at an average \$200.08 per MBF.

In FY09Q4, the risk adjusted average per-unit value of volume under contract decreased from \$22.50 per cord to \$20 per cord with a yearend inventory balance of 2.4 million cords as stumpage prices found a new bottom with 442,000 cords sold at an average \$17.58 per cord. FY09 is expected to close with 883,800 cords sold at an average \$19.15 per cord as compared to the Apr09 forecast of 820,000 cords sold at an average \$21 per cord. FY09 aspen sales totaled 389,443 cords at an average \$23.65 per cord as compared to FY08 aspen sales totaling 576,489 cords at an average \$25.90 per cord. In addition, Q4 sawtimber prices dropped to an average \$128.25 per thousand board feet (MBF) bringing the fiscal year total to 4.4 million board feet (MMBF) sold at an average \$153.09 per MBF as compared to the FY08 total 8.8 MMBF sold at an average \$200.08 per MBF.

#### 2. Forecast Sales Average Per-Unit Price

The FY09Q4 all-species average per-unit cordwood sales price was \$17,58 percord on 442,000 cords sold. Selling prices are expected to remain flat through most of FY10 and increase over FY11 and FY12 as the economy struggles to recover.

Forecast sales average per-unit prices were adjusted as follows: FY10, from \$22 to \$19.75 per cord and FY11, from \$23 to \$21 per cord. The FY12 forecast sales average per-unit price was estimated to be \$22 per cord.