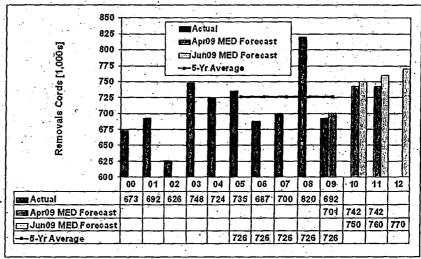

Timber Removals - FY 2009 closed with ~700,000 cords harvested from DNR administered lands. While uncertainty prevails, there is an expectation that FY 2010 harvest volume will be 50,000 cords higher than FY 2009, driven by the FY09Q4 reduction in average value of volume under contract, reduced private timber supply due to low stumpage prices, and internal initiatives focused on facilitating harvest. However, purchasers control the volume and timing of harvest and could delay harvest beyond current permit expiration dates, particularly if economic recovery and wood market conditions are slower than anticipated.

#### 3. Forecast Removals Volume

Removals volume is highly variable and difficult to forecast as demonstrated by comparing the FY09 692,000 cord harvest to the FY08 820,000 cord harvest. While the number of winter logging days remain an important factor, wood availability from other sources (counties, federal, and private), industry wood consumption, stumpage prices, and internal policies have year-to-year impacts on removals volume.

Assuming the economic "law of demand" still applies in the private sector, quantity demanded should increase as price decreases, holding other things equal. For the Jun09 forecast update, the FY09 forth-quarter value reduction of \$2.50 per cord of inventory was used as partial justification for increasing FY10-11 removals volumes as compared to the Apr09 forecast. The FY10 forecast MED removals volume was increased to 742,000 cords plus 8,000 cords sawtimber and the FY11 forecast removals volume was increased to 752,000 cords plus 8,000 cords sawtimber. The FY12 forecast removals volume was set at 762,000 cords plus sawtimber.