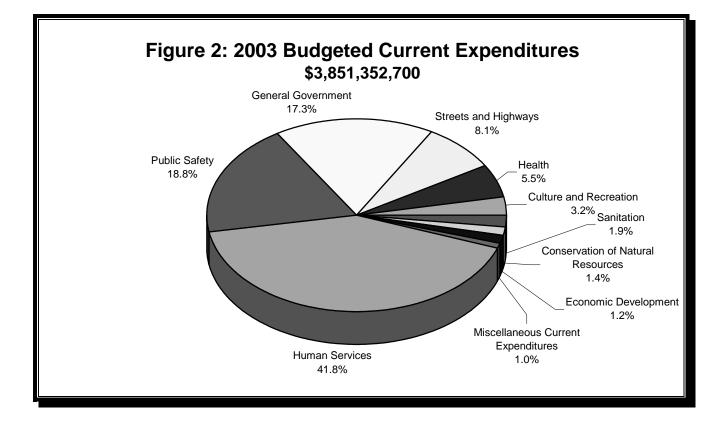

### 2003 Budgeted Governmental Expenditures

Minnesota's 82 reporting counties budgeted total government expenditures of \$4.7 billion for 2003. This is a 3.6 percent increase over last year. Overall, there was an increase of 4.0 percent for current expenditures, 5.5 percent for debt service, and a 0.9 percent decrease in capital outlay expenditure.

### **Current Expenditures**

Human Services, General Government, and Public Safety comprise the largest amount of expenditures. The Human services category represents 41.8 percent of current expenditures, about the same level as 2002. Some counties combine health expenditures with human services, which may explain the size of the percentage of current expenditures in this category relative to the others. General Government represents 17.3 percent of expenditures, and its total indicates a 3.8 percent expenditure increase over last year. Public Safety represents 18.8 percent, an expenditure increase of 2.3 percent over last year.

Figure 2 shows the relative shares of budgeted 2003 county current expenditures.<sup>3</sup>

<sup>&</sup>lt;sup>3</sup> Excludes capital outlays, debt service, and transfers to other funds.