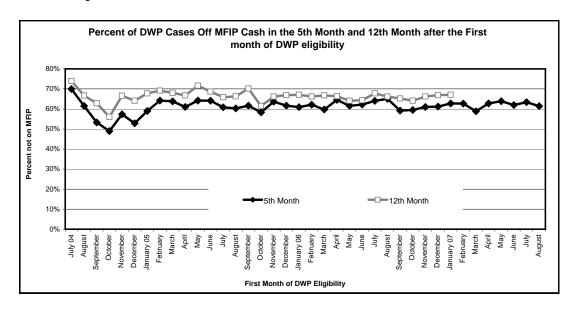

#### Introduction

This report identifies the MFIP eligibility status of cases in Minnesota's Diversionary Work Program (DWP) in the fifth and twelfth months after the beginning of DWP eligibility.

For each county, the report indicates the number of DWP cases eligible for DWP for the first time in a given month and the percent of that initial month cohort that were <u>not</u> converted to MFIP by the month following the four month DWP eligibility period (the fifth month) and the percent <u>not</u> on MFIP in the twelfth month.