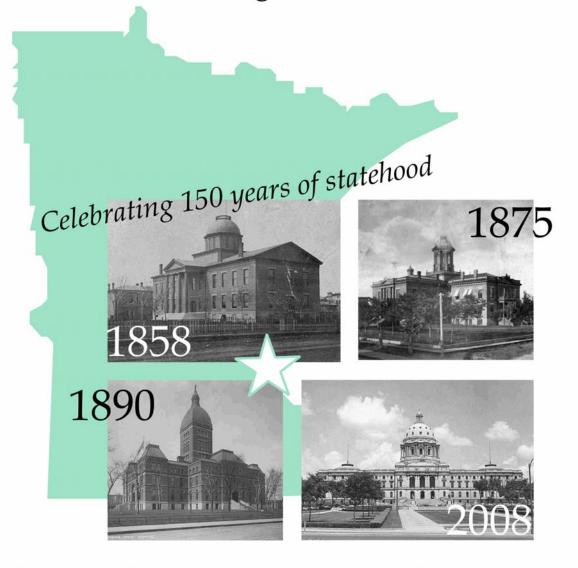

#### On the cover:

Admitted to the union May 11, 1858, this year, Minnesota celebrates 150 years of statehood. In this time three buildings in St. Paul have served the state's citizens as the State Capitol.

The first was built at 10th and Cedar Streets in 1853, during the territorial period and underwent distinct remodeling in the 1870s. This structure was destroyed by fire in 1881.

The second Capitol, built on the same site, was completed in 1883. Immediately it was determined to be too small for the growing needs of the state government and in 1893 the legislature appropriated first funding to begin the construction of a new building.

Designed by famed architect, Cass Gilbert, the third and current Capitol Building opened its doors to all in 1905. Today it stands as an elegant and recognizable symbol of Minnesota.

Photos used with permission from the MN State Historical Society

State Capitol, MSHS Photograph Collection, Carte-de-visite ca. 1865

State Capitol after first remodeling, St. Paul, MSHS Photograph Collection ca. 1875

State Capitol building. MSHS Photograph Collection ca. 1900