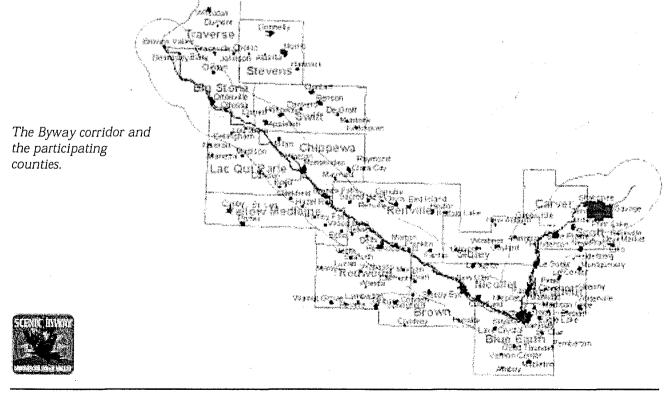

## **Existing Tourism Product**

The Minnesota River Valley is over 300 miles in length, stretching from Big Stone Lake to the confluence with the Mississippi River at Fort Snelling. The river encompasses a number of communities, including Montevideo, Redwood Falls, New Ulm, Mankato, St. Peter and Chaska. One of the major tourism attractors is the Minnesota River Valley Scenic Byway, which was designated as one of the state's 22 scenic byways in 1995 and received National Scenic Byway designation in 2002. In addition, six state historic sites, Birch Coulee, Lower Sioux Agency, Fort Ridgely, Traverse des Sioux, Jeffers Petroglyphs, Fort Snelling and numerous self-interpreted state historic sites and county and local museums, highlight the history of the area. An effort to preserve and promote the Wood Lake Battlefield site is currently underway. State parks, including the Upper Sioux Agency State Park, provide visitors with natural cultural and historic resources in one venue. A state trail, the Minnesota River Valley Trail, is in development, and other unique attractors include hunting and four-wheeling. Ethnic heritage, from American Indian Pow Wows (Wacipis) and casinos to New Ulm's Oktoberfest, is also a major attraction.

# Where is the Corridor?

The Minnesota River Valley Scenic Byway was designated in 1995 and then extended in 1996 to form the current 287 mile route. The identified corridor encompasses 10 miles on each side of the river. The byway stretches from Browns Valley in the west through the communities of Ortonville, Montevideo, Granite Falls, Redwood Falls, New Ulm and into Mankato. From there, the route moves north through St. Peter, Le Sueur, Henderson and it ends near Belle Plaine.