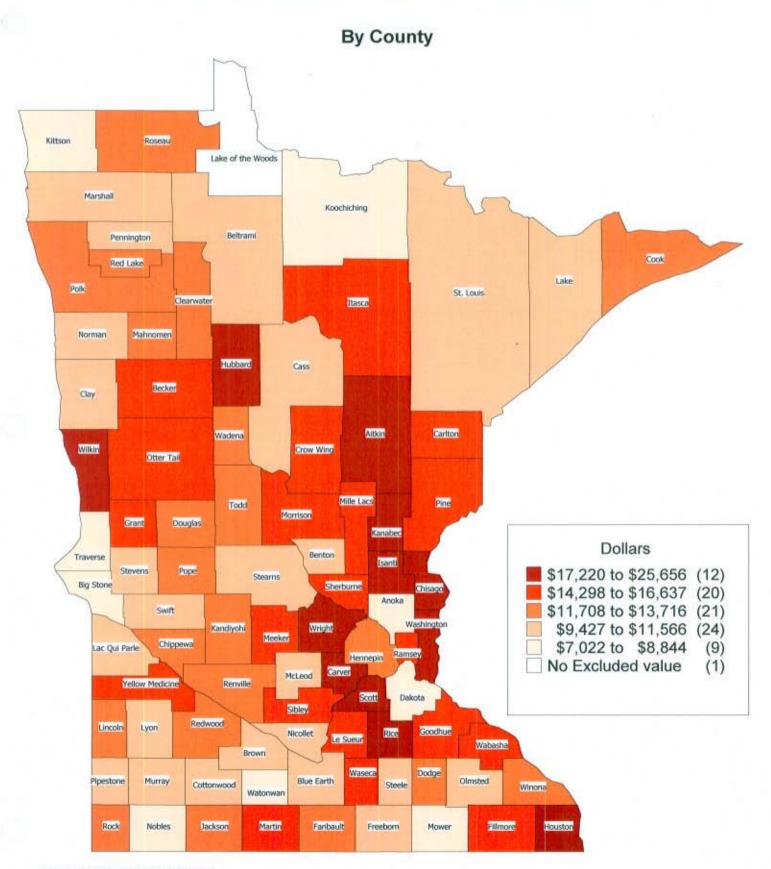

#### This Old House by County

The following maps and table on pages 6-8 summarize This Old House participation by county. Hennepin County has by far the largest participation with 10,179 parcels, or 26% of all participants. Ramsey and St. Louis counties are next with 3,769 (10%) and 2,499 (6%) parcels, respectively. These counties contain Minnesota's three first class cities (Minneapolis, St. Paul, and Duluth), which each have a large population of older homes. The remaining 58% of This Old House participants are well scattered around the state. Some of the counties with the most participants are Dakota, Otter Tail, Stearns, Brown, and Goodhue.

## This Old House Average Excluded Value 2007

Source: Minnesota Revenue Date Prepared: February, 2008 Map colors based on www.ColorBrewer.org