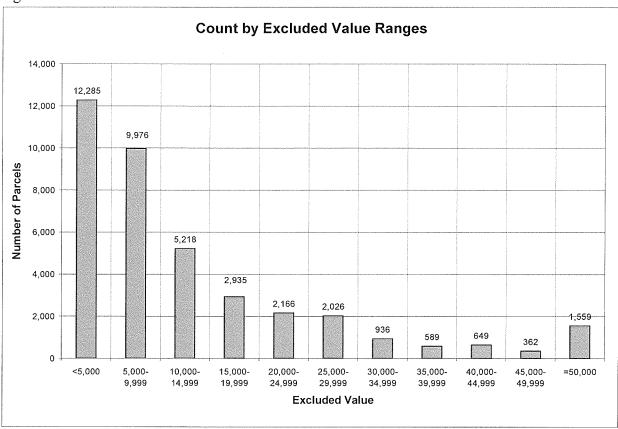

#### Observations:

- This chart breaks excluded market values into eleven ranges of \$5,000 increments and shows the parcel count for each range. There are 38,701 parcels in this program.
- 22,261 parcels (58% of the total) have excluded market values less than \$10,000, and the number of parcels tapers off as the ranges of excluded values increase. However, 1,559 parcels (4% of the total) have the maximum exemption of \$50,000 for homes 70 years old or older.
- Since the 2000 assessment, the program required a minimum qualifying improvement value of \$5,000. Prior to the 2000 assessment, the qualifying improvement value was \$1,000.
- Homes between 45 and 70 years old were eligible to have one-half the market value of qualifying improvements excluded from the market value while homes that were 70 years or older were eligible to exclude 100 percent of their qualifying improvements. The reduced exclusion and greater numbers of homes under 70 years of age contributes to the front loading of the chart.