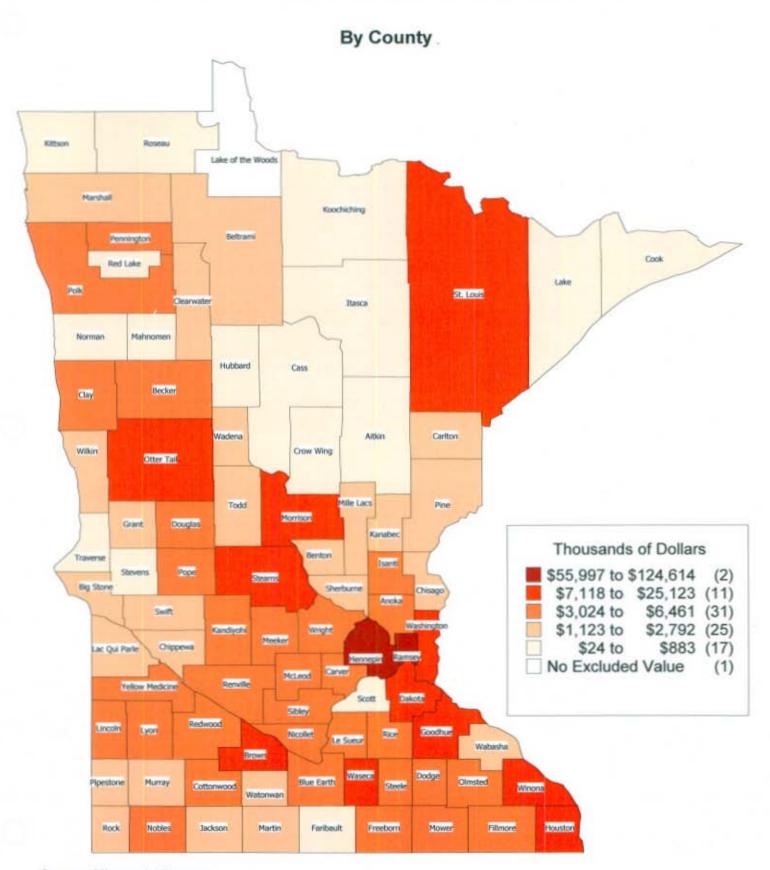

#### This Old House by County

The following maps and table on pages 6-8 summarize This Old House participation by county. Hennepin County has by far the largest participation with 10,179 parcels, or 26% of all participants. Ramsey and St. Louis counties are next with 3,769 (10%) and 2,499 (6%) parcels, respectively. These counties contain Minnesota's three first class cities (Minneapolis, St. Paul, and Duluth), which each have a large population of older homes. The remaining 58% of This Old House participants are well scattered around the state. Some of the counties with the most participants are Dakota, Otter Tail, Stearns, Brown, and Goodhue.

## This Old House Parcels 2007

Source: Minnesota Revenue
Date Prepared: February, 2008
Map colors based on www.ColorBrewer.org