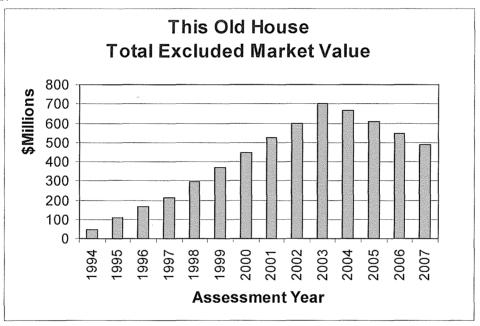

Figure 1.

As Figure 1 shows, the reported excluded market value had grown steadily each year from \$49,073,380 in 1994, the first year these values were reported, to \$700,824,325 in 2003. The somewhat larger increase for 2003 might reflect a rush to qualify prior to the program's expiration. In 2004, as properties begun to drop off of the program, the value decreased to \$667,023,295, and continues to drop to \$485,163,768 in 2007.