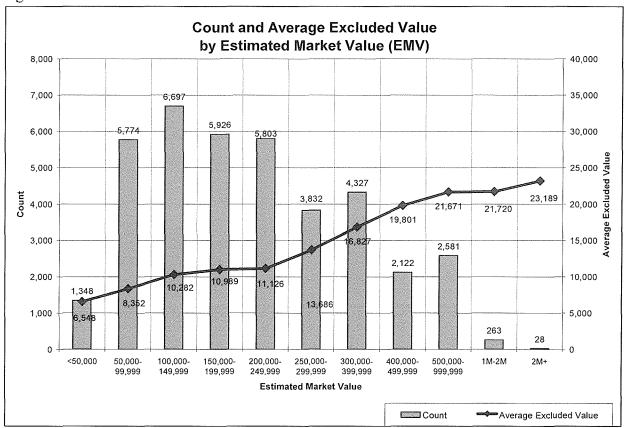

#### Observations:

- In the first year of the program there were no EMV limits to qualify. In 1994, limits were established where EMV's of \$150,000 or less would qualify and EMV's greater than this, up to \$300,000, could qualify if the city or town met certain criteria. In 1996, these limits were changed so EMV's of greater than \$300,000 could also qualify if the city or town met other criteria. In 1999, these ranges and criteria were eliminated and a limit of \$400,000 or less was imposed. As a result of these limits, a slight majority of This Old House parcels, 51%, have EMV's of \$200,000 or less prior to the improvements.
- The average excluded value increases as EMV's increase. This excluded value particularly increases faster in ranges beyond \$200,000, suggesting that properties in cities that met the criteria for exceeding \$150,000 or \$300,000 in EMV may have generally been subject to more substantial improvements than the other participants. Moreover, owners of increasingly valuable homes may be able to afford increasingly valuable improvements.
- In 2003, 72% were under \$200,000, while only 51% are under \$200,000 in 2007. This may suggest that many of those that dropped out of the program were lower valued homes, which makes sense because of earlier restrictions on EMV prior to 1999, but this also reflects increasing market values over time.