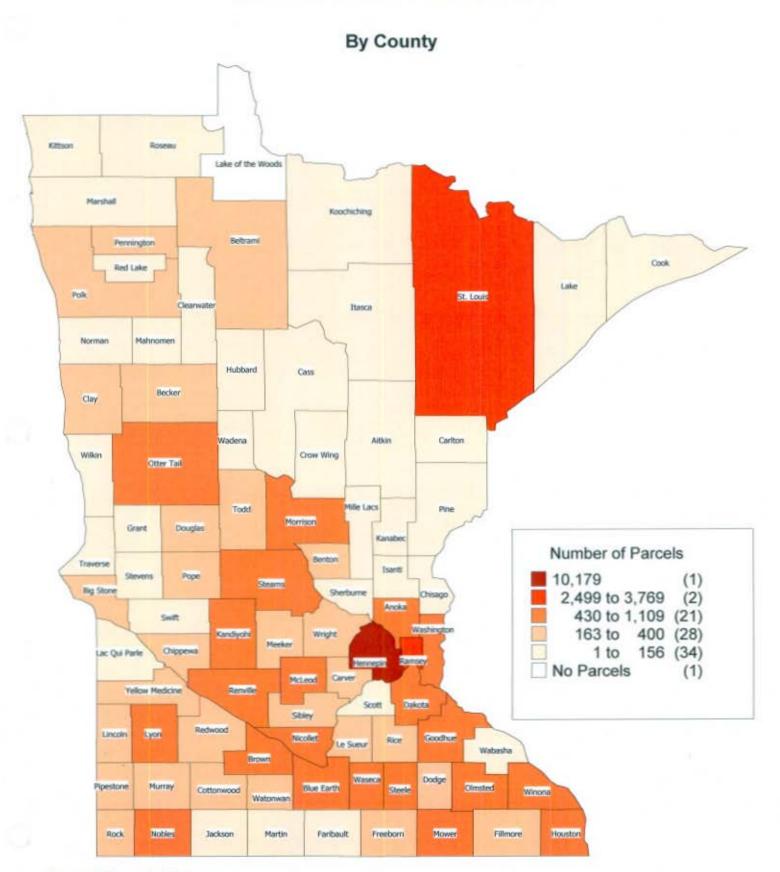

#### This Old House by County

The following maps and table on pages 6-8 summarize This Old House participation by county. Hennepin County has by far the largest participation with 10,179 parcels, or 26% of all participants. Ramsey and St. Louis counties are next with 3,769 (10%) and 2,499 (6%) parcels, respectively. These counties contain Minnesota's three first class cities (Minneapolis, St. Paul, and Duluth), which each have a large population of older homes. The remaining 58% of This Old House participants are well scattered around the state. Some of the counties with the most participants are Dakota, Otter Tail, Stearns, Brown, and Goodhue.