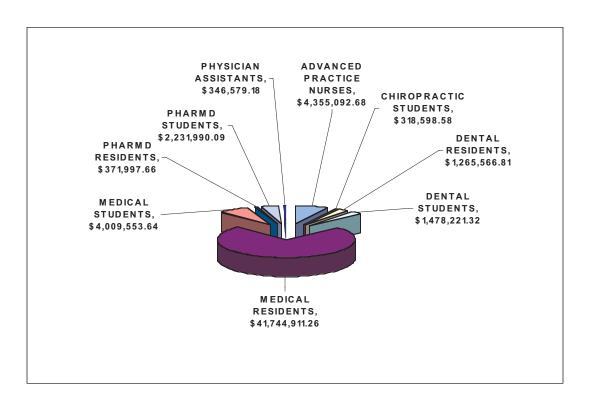

## Distribution by Provider Type

Medical Residents accounted for 59% of FTEs and 74% of the grant distribution in 2007. The FTEs were over three times higher than the FTEs of next largest provider type.

| Provider Type            | Number of Sites | Eligible FTEs | MERC/PMAP Grant | Percent Grant |
|--------------------------|-----------------|---------------|-----------------|---------------|
| ADVANCED PRACTICE NURSES | 361             | 301.2740      | \$4,355,092.68  | 7.7600%       |
| CHIROPRACTIC STUDENTS    | 101             | 95.4900       | \$318,598.58    | 0.5677%       |
| DENTAL RESIDENTS         | 22              | 63.7600       | \$1,265,566.81  | 2.2550%       |
| DENTAL STUDENTS          | 2               | 135.8800      | \$1,478,221.32  | 2.6339%       |
| MEDICAL RESIDENTS        | 603             | 1,806.1116    | \$41,744,911.26 | 74.3818%      |
| MEDICAL STUDENTS         | 233             | 504.1000      | \$4,009,553.64  | 7.1443%       |
| PHARMD RESIDENTS         | 23              | 25.7941       | \$371,997.66    | 0.6628%       |
| PHARMD STUDENTS          | 90              | 75.4700       | \$2,231,990.09  | 3.9770%       |
| PHYSICIAN ASSISTANTS     | 61              | 28.1800       | \$346,579.18    | 0.6175%       |
| Total                    | 1,496           | 3,036.0597    | \$56,122,511.22 | 100.000%      |