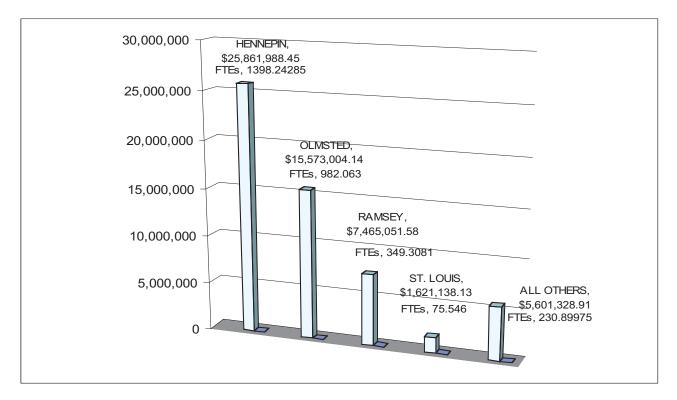

#### Distribution by County

In a breakdown of the site distribution by county, grants coincided with the counties where FTEs were placed. For example, training sites in Hennepin County received 46% of the overall distribution. They also hosted 46% of the FTEs. Olmsted County received 28% of the available distribution and hosted 32% of the FTEs. Ramsey Country received 13% of the distribution and hosted 12% of the FTEs. Saint Louis Country received 3% of the distribution and hosted 2% of the FTEs. The remaining counties were combined and totalled 10% of the distribution and 8% of the FTEs.